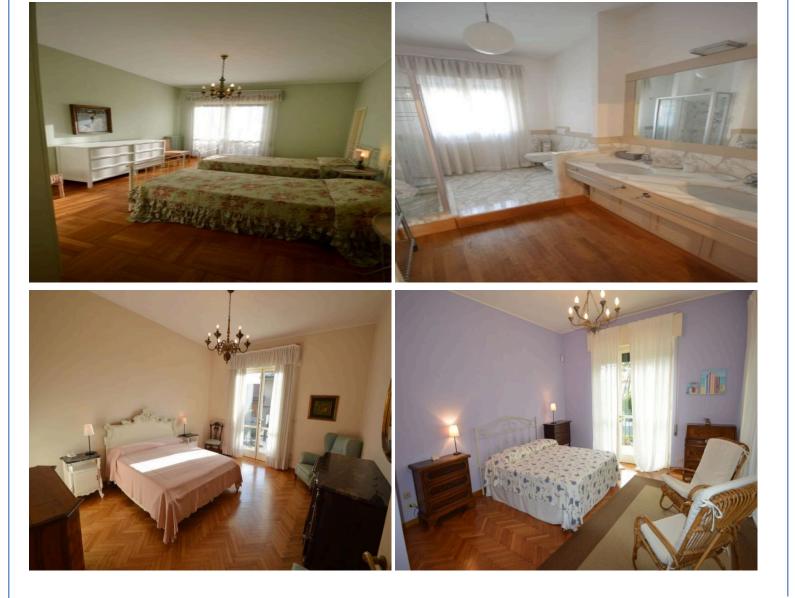

## **FEATURES**

- 6 Berdooms (2 single, 1 with french-size bed, 2 twin, 1 double)
- 5 Bathrooms
- Garden with furniture
- Balcony with table for dining al fresco
- Verandah
- Equipped kitchen with microwave, dishwasher, fridge and freezer
- Laundry room with washing machine
- Internet connection
- Sat TV and DVD player
- 50 meters from the sea

Large marble stairway leads to a single bedroom with desk offering view across to the sea. In front of this full bathroom (with bath), shared with a twin bedroom next door (communicating door can be opened between these). Opposite side of corridor, the lavender twin bedroom with two armchairs and shower room adjacent. Back to the corridor, large double bedroom in front of which is a spacious all marble shower room, next to which is a wardrobe room.

First Floor: Single bedroom Twin bedroom Full bathroom Twin bedroom with shower room adjacent Double bedroom Large marble shower room Wardrobe room