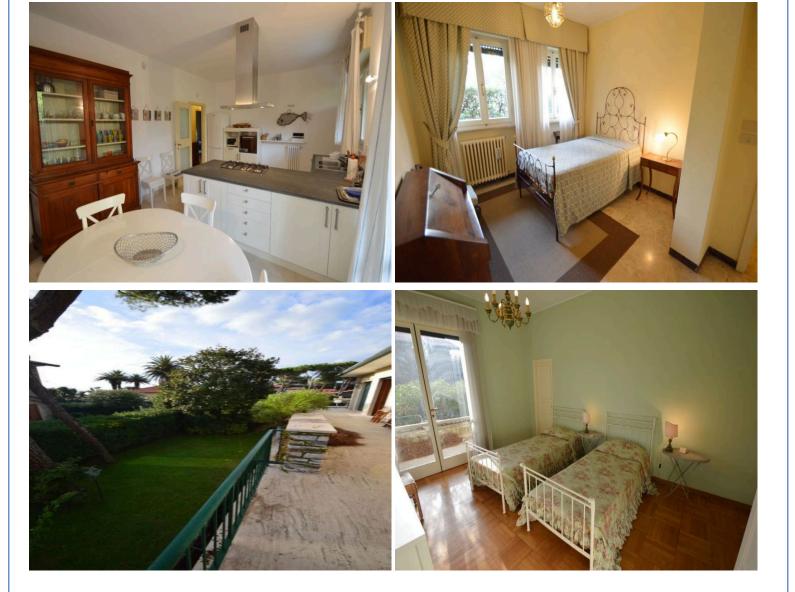

## **FEATURES**

- 6 Berdooms (2 single, 1 with french-size bed, 2 twin, 1 double)
- 5 Bathrooms
- Garden with furniture
- Balcony with table for dining al fresco
- Verandah
- Equipped kitchen with microwave, dishwasher, fridge and freezer
- Laundry room with washing machine
- Internet connection
- Sat TV and DVD player
- 50 meters from the sea

#### 6 Bedrooms (2 single, 1 with french bed, 2 twin, 1 double)

Beautiful architecture, well maintained, Property 10219 is ideal location to have everything just a stride away. Lots of atmosphere and space to live this property to the full during your vacation.

The villa lies 50 meters from the sea and 100 meters from the heart of Forte's shopping area. Lawn garden on two sides. Park with table on one side, then large balcony with table for dining al fresco and garden furniture to the back of garden. Lots of different 'corners' to relax in at all times of the day.

Ground floor: Entrance into hallway leading through to living area, raised dining area and separate library area, all of which enjoy lots of light and views across the verandah of the garden.

Corridor leads to a large square shaped kitchen with dishwasher, fridge/freezer and breakfast table, opposite this a large larder for food storage.

End of corridor, spacious bedroom with French size bed (standard English double, Italian single + 50%) next door its own shower room, further onwards, single bedroom with shower room next door.

Down a few steps garage converted to laundry room with sink, washer, place for hanging clothes etc.

Large marble stairway leads to a single bedroom with desk offering view across to the sea. In front of this full bathroom (with bath), shared with a twin bedroom next door (communicating door can be opened between these). Opposite side of corridor, the lavender twin bedroom with two armchairs and shower room adjacent. Back to the corridor, large double bedroom in front of which is a spacious all marble shower room, next to which is a wardrobe room.

Ground Floor: Living room Dining area Library Large verandah Kitchen with dishwasher, fridge and freezer Pantry Single bedroom with shower room adjacent Bedroom with 'french size bed' with adjacent shower room Laundry room with washing machine

First Floor: Single bedroom Twin bedroom Full bathroom Twin bedroom with shower room adjacent Double bedroom Large marble shower room Wardrobe room