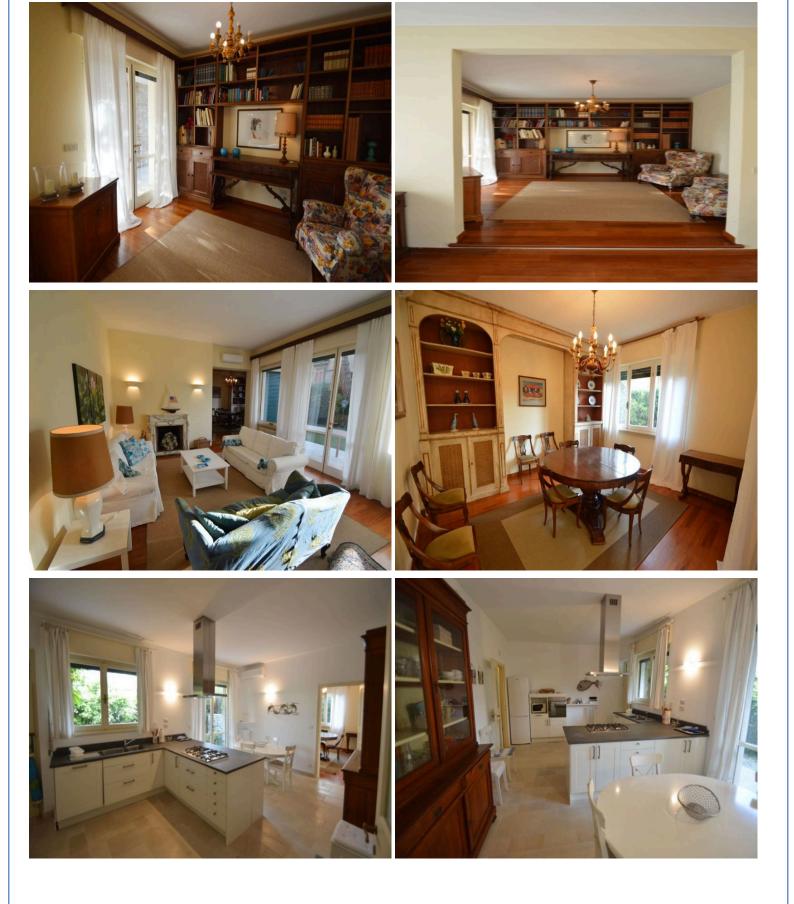

Ground floor: Entrance into hallway leading through to living area, raised dining area and separate library area, all of which enjoy lots of light and views across the verandah of the garden.

Corridor leads to a large square shaped kitchen with dishwasher, fridge/freezer and breakfast table, opposite this a large larder for food storage.

Ground Floor: Living room Dining area Library Large verandah Kitchen with dishwasher, fridge and freezer Pantry Single bedroom with shower room adjacent Bedroom with 'french size bed' with adjacent shower room Laundry room with washing machine