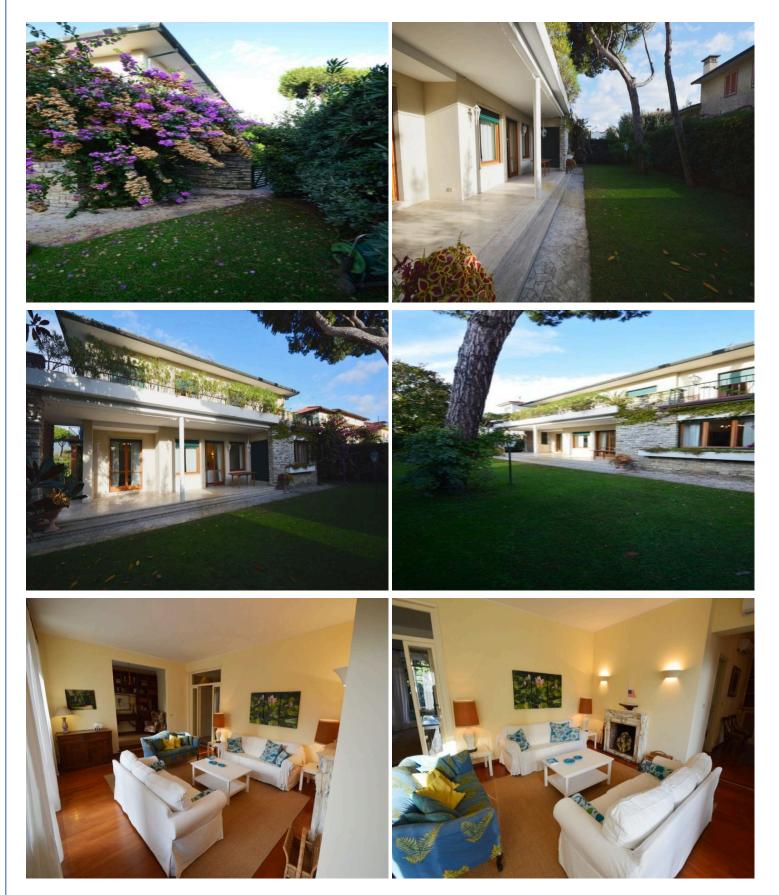

The villa lies 50 meters from the sea and 100 meters from the heart of Forte's shopping area. Lawn garden on two sides. Park with table on one side, then large balcony with table for dining al fresco and garden furniture to the back of garden. Lots of different 'corners' to relax in at all times of the day.

Ground floor: Entrance into hallway leading through to living area, raised dining area and separate library area, all of which enjoy lots of light and views across the verandah of the garden.

Corridor leads to a large square shaped kitchen with dishwasher, fridge/freezer and breakfast table, opposite this a large larder for food storage.