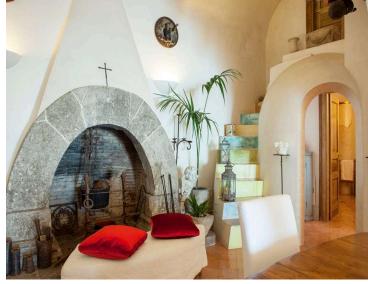

With vaulted ceilings and a tasteful mix of white walls and handmade terra-cotta painted tiles, the ground floor boasts a bright living room with a decorative fireplace and comfortable sofas with plenty of seating. In the living room you will also find a well-equipped kitchen and a generous dining area. From the living room you can access the terrace overlooking the sea. On the same floor you will also find a half bathroom. You can access the second living room through an archway.