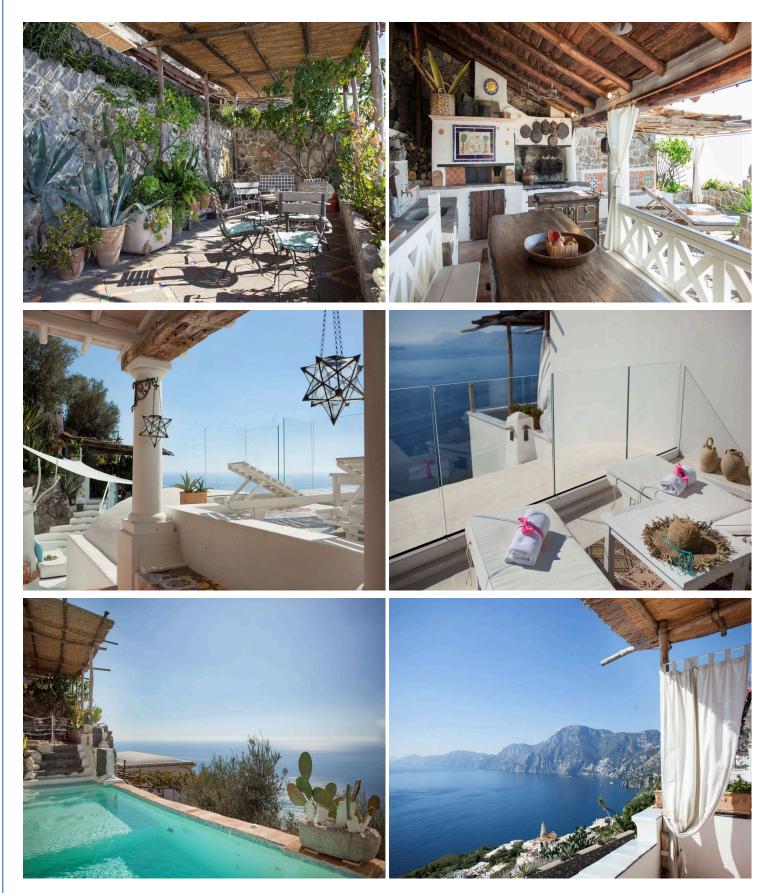

With generous terraces overlooking the sea, this magnificent villa boasts an exceptional swimming pooland an exclusive sundeck with comfortable sun loungers inviting guests to sit back and unwind. Offering a calm atmosphere, the villa boasts al fresco lounge areas for relaxing and socializing. The outdoor space also features a generous al fresco dining area with barbecue and pizza oven. Offering a tranquil atmosphere, the outdoor area is an idyllic spot for basking in the sun and enjoying moments of relaxation.

With vaulted ceilings and a tasteful mix of white walls and handmade terra-cotta painted tiles, the ground floor boasts a bright living room with a decorative fireplace and comfortable sofas with plenty of seating. In the living room you will also find a well-equipped kitchen and a generous dining area. From the living room you can access the terrace overlooking the sea. On the same floor you will also find a half bathroom. You can access the second living room through an archway.

Accessed by a short flight of steps from the second living room, the mezzanine level houses a comfortable bedroom with a double bed and a single bed. On the ground floor you will also find a bathroom complete with shower and sauna. Flooded with natural light, the first floor houses a

comfortable single room with a small en-suite bathroom with shower. On the second floor you will find a bright double bedroom and a twin room. These bedrooms share a large bathroom with an exceptional Jacuzzi tub.