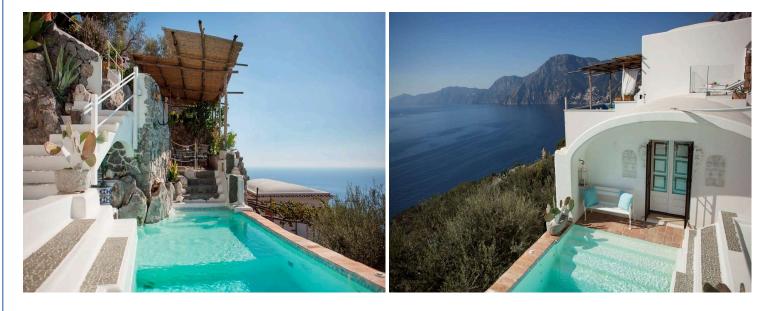

#### The Property

Facing the sun and the sea, Property 10314 is a charming villa situated overlooking the Mediterranean Sea with outstanding views of the Amalfi Coast. With an exceptional private swimming pool and multiple panoramic sun-kissed terraces with spectacular views of the sea, this elegant villa offers an impressive sense of style and comfort. Offering a tranquil atmosphere, Property 10314 can comfortably accommodate up to eight guests featuring four bedrooms and three bathrooms spread over three floors.

With generous terraces overlooking the sea, this magnificent villa boasts an exceptional swimming pooland an exclusive sundeck with comfortable sun loungers inviting guests to sit back and unwind. Offering a calm atmosphere, the villa boasts al fresco lounge areas for relaxing and socializing. The outdoor space also features a generous al fresco dining area with barbecue and pizza oven. Offering a tranquil atmosphere, the outdoor area is an idyllic spot for basking in the sun and enjoying moments of relaxation.