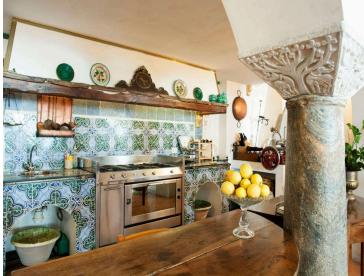

With vaulted ceilings and a tasteful mix of white walls and handmade terra-cotta painted tiles, the ground floor boasts a bright living room with a decorative fireplace and comfortable sofas with plenty of seating. In the living room you will also find a well-equipped kitchen and a generous dining area. From the living room you can access the terrace overlooking the sea. On the same floor you will also find a half bathroom. You can access the second living room through an archway.