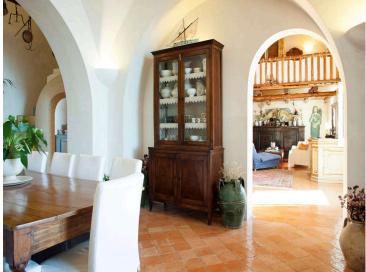

With vaulted ceilings and a tasteful mix of white walls and handmade terra-cotta painted tiles, the ground floor boasts a bright living room with a decorative fireplace and comfortable sofas with plenty of seating. In the living room you will also find a well-equipped kitchen and a generous dining area. From the living room you can access the terrace overlooking the sea. On the same floor you will also find a half bathroom. You can access the second living room through an archway.

Accessed by a short flight of steps from the second living room, the mezzanine level houses a comfortable bedroom with a double bed and a single bed. On the ground floor you will also find a bathroom complete with shower and sauna. Flooded with natural light, the first floor houses a