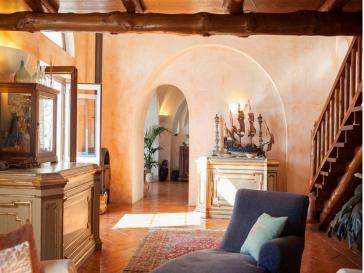

With vaulted ceilings and a tasteful mix of white walls and handmade terra-cotta painted tiles, the ground floor boasts a bright living room with a decorative fireplace and comfortable sofas with plenty of seating. In the living room you will also find a well-equipped kitchen and a generous dining area. From the living room you can access the terrace overlooking the sea. On the same floor you will also find a half bathroom. You can access the second living room through an archway.