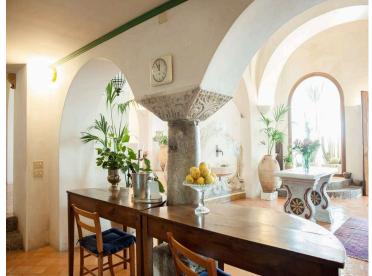

With vaulted ceilings and a tasteful mix of white walls and handmade terra-cotta painted tiles, the ground floor boasts a bright living room with a decorative fireplace and comfortable sofas with plenty of seating. In the living room you will also find a well-equipped kitchen and a generous dining area. From the living room you can access the terrace overlooking the sea. On the same floor you will also find a half bathroom. You can access the second living room through an archway.