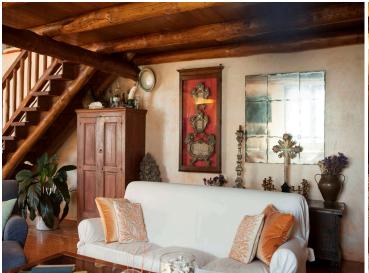

With vaulted ceilings and a tasteful mix of white walls and handmade terra-cotta painted tiles, the ground floor boasts a bright living room with a decorative fireplace and comfortable sofas with plenty of seating. In the living room you will also find a well-equipped kitchen and a generous dining area. From the living room you can access the terrace overlooking the sea. On the same floor you will also find a half bathroom. You can access the second living room through an archway.