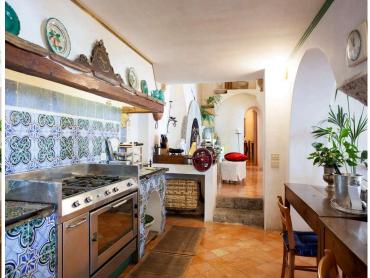

With vaulted ceilings and a tasteful mix of white walls and handmade terra-cotta painted tiles, the ground floor boasts a bright living room with a decorative fireplace and comfortable sofas with plenty of seating. In the living room you will also find a well-equipped kitchen and a generous dining area. From the living room you can access the terrace overlooking the sea. On the same floor you will also find a half bathroom. You can access the second living room through an archway.