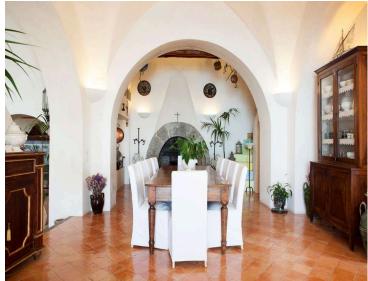

With vaulted ceilings and a tasteful mix of white walls and handmade terra-cotta painted tiles, the ground floor boasts a bright living room with a decorative fireplace and comfortable sofas with plenty of seating. In the living room you will also find a well-equipped kitchen and a generous dining area. From the living room you can access the terrace overlooking the sea. On the same floor you will also find a half bathroom. You can access the second living room through an archway.