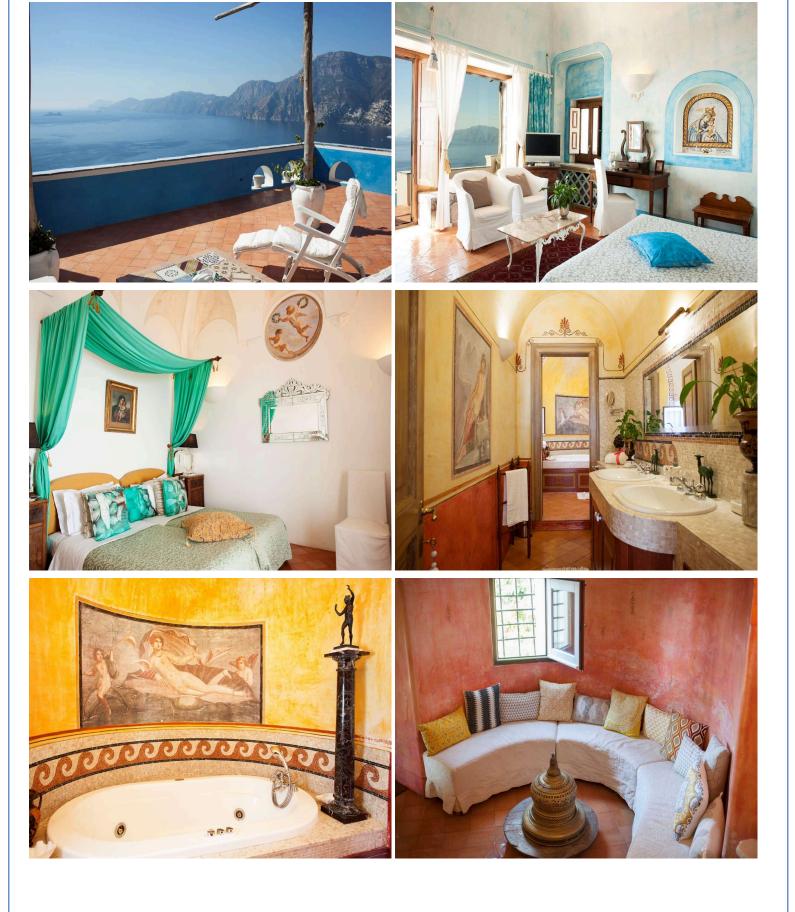

#### The Property

Facing the sun and the sea, Property 10314 is a charming villa situated overlooking the Mediterranean Sea with outstanding views of the Amalfi Coast. With an exceptional private swimming pool and multiple panoramic sun-kissed terraces with spectacular views of the sea, this elegant villa offers an impressive sense of style and comfort. Offering a tranquil atmosphere, Property 10314 can comfortably accommodate up to eight guests featuring four bedrooms and three bathrooms spread over three floors.

With generous terraces overlooking the sea, this magnificent villa boasts an exceptional swimming pooland an exclusive sundeck with comfortable sun loungers inviting guests to sit back and unwind. Offering a calm atmosphere, the villa boasts al fresco lounge areas for relaxing and socializing. The outdoor space also features a generous al fresco dining area with barbecue and pizza oven. Offering a tranquil atmosphere, the outdoor area is an idyllic spot for basking in the sun and enjoying moments of relaxation.