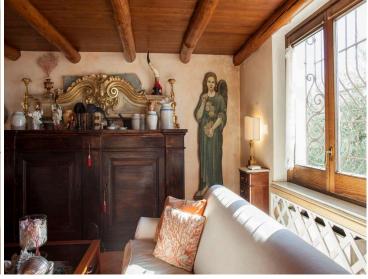

With vaulted ceilings and a tasteful mix of white walls and handmade terra-cotta painted tiles, the ground floor boasts a bright living room with a decorative fireplace and comfortable sofas with plenty of seating. In the living room you will also find a well-equipped kitchen and a generous dining area. From the living room you can access the terrace overlooking the sea. On the same floor you will also find a half bathroom. You can access the second living room through an archway.