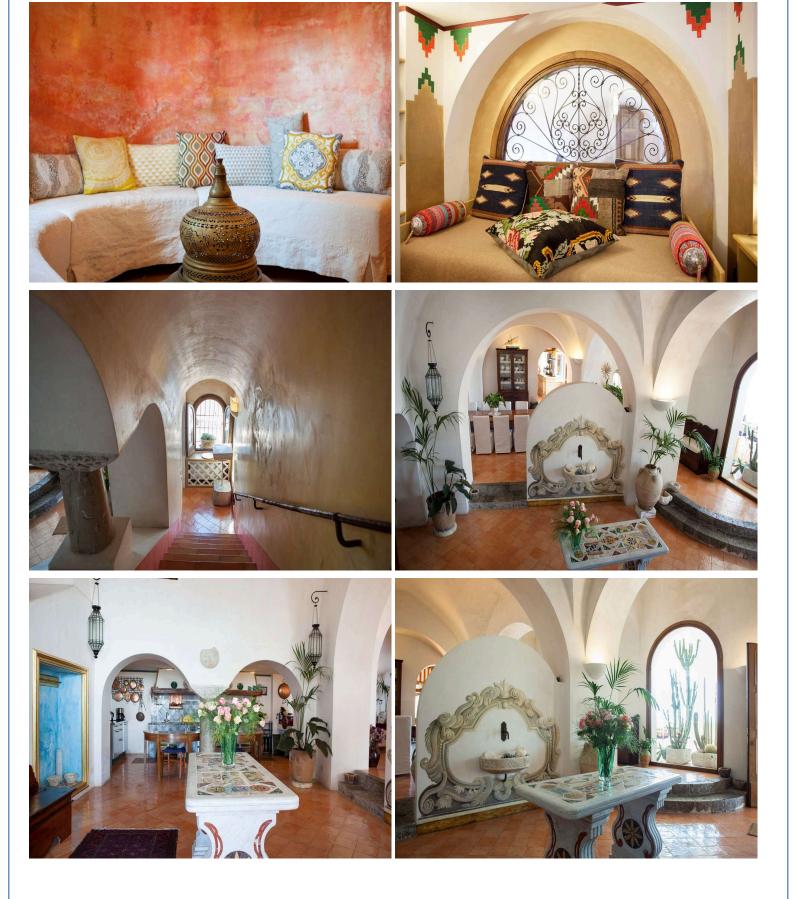

With vaulted ceilings and a tasteful mix of white walls and handmade terra-cotta painted tiles, the ground floor boasts a bright living room with a decorative fireplace and comfortable sofas with plenty of seating. In the living room you will also find a well-equipped kitchen and a generous dining area. From the living room you can access the terrace overlooking the sea. On the same floor you will also find a half bathroom. You can access the second living room through an archway.

Accessed by a short flight of steps from the second living room, the mezzanine level houses a comfortable bedroom with a double bed and a single bed. On the ground floor you will also find a bathroom complete with shower and sauna. Flooded with natural light, the first floor houses a

comfortable single room with a small en-suite bathroom with shower. On the second floor you will find a bright double bedroom and a twin room. These bedrooms share a large bathroom with an exceptional Jacuzzi tub.