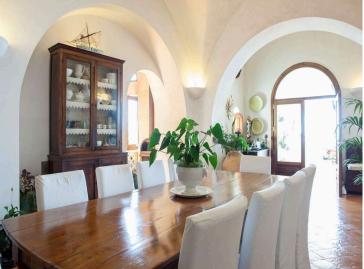

With vaulted ceilings and a tasteful mix of white walls and handmade terra-cotta painted tiles, the ground floor boasts a bright living room with a decorative fireplace and comfortable sofas with plenty of seating. In the living room you will also find a well-equipped kitchen and a generous dining area. From the living room you can access the terrace overlooking the sea. On the same floor you will also find a half bathroom. You can access the second living room through an archway.