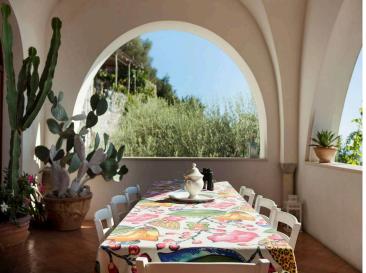

With generous terraces overlooking the sea, this magnificent villa boasts an exceptional swimming pooland an exclusive sundeck with comfortable sun loungers inviting guests to sit back and unwind. Offering a calm atmosphere, the villa boasts al fresco lounge areas for relaxing and socializing. The outdoor space also features a generous al fresco dining area with barbecue and pizza oven. Offering a tranquil atmosphere, the outdoor area is an idyllic spot for basking in the sun and enjoying moments of relaxation.

With vaulted ceilings and a tasteful mix of white walls and handmade terra-cotta painted tiles, the ground floor boasts a bright living room with a decorative fireplace and comfortable sofas with plenty of seating. In the living room you will also find a well-equipped kitchen and a generous dining area. From the living room you can access the terrace overlooking the sea. On the same floor you will also find a half bathroom. You can access the second living room through an archway.