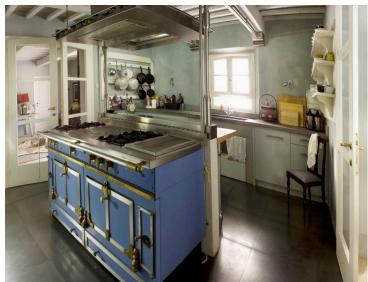

Inside, Property 10325 is characterised by light-filled, open-plan spaces with clean modern lines and smooth surfaces. The ground floor east wing opens through dramatic French doors into a living room with a central fireplace and a wraparound balcony above. Adjacent rooms include a formal dining area seating 16 guests, a cosy breakfast room, and a semi-professional modern kitchen, while the west wing offers additional living areas, a second dining room, and a full kitchen, all linked via a stairway to the upper floor.