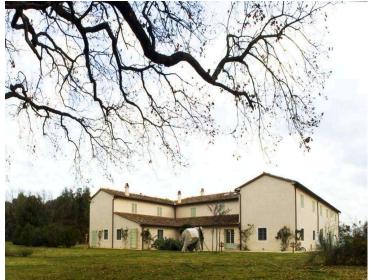

#### The Property

Property 10325 is a modern seaside villa showcasing refined Italian design, offering spacious living areas, and seamless indoor-outdoor flow, perfectly combining contemporary elegance with the relaxed charm of coastal Tuscany. Positioned along the Tyrrhenian Sea and just a 15-minute drive from the medieval town of Bolgheri, the villa immerses guests in the heart of the renowned Super Tuscan wine region. With eight stylish bedrooms, Property 10325 can accommodate up to 16 guests.

The extensive gardens surrounding the villa are a haven of Mediterranean flora, with lush lawns, towering pine trees, and fragrant shrubs creating a serene setting. A spacious porch offers a perfect spot for al fresco dining, while numerous seating areas scattered across the grounds provide peaceful retreats for reading, relaxing, or socialising amidst nature. The combination of open green spaces and coastal views ensures a truly rejuvenating outdoor experience.