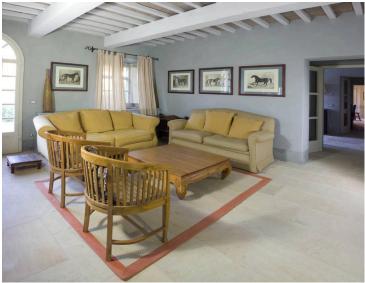

Inside, Property 10325 is characterised by light-filled, open-plan spaces with clean modern lines and smooth surfaces. The ground floor east wing opens through dramatic French doors into a living room with a central fireplace and a wraparound balcony above. Adjacent rooms include a formal dining area seating 16 guests, a cosy breakfast room, and a semi-professional modern kitchen, while the west wing offers additional living areas, a second dining room, and a full kitchen, all linked via a stairway to the upper floor.