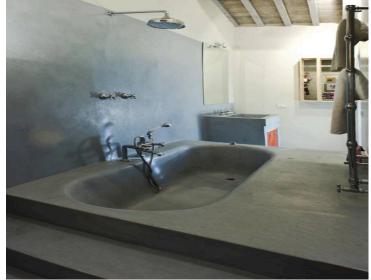

The upper floor provides a peaceful retreat with well-appointed bedrooms. The east wing includes two double bedrooms and two twin rooms (convertible to doubles), each with en-suite facilities, two with baths and two with showers, and walk-in closets in the doubles. The west wing features a double