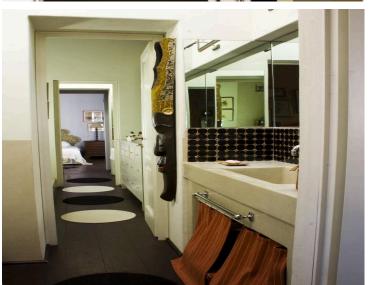

Inside, Property 10325 is characterised by light-filled, open-plan spaces with clean modern lines and smooth surfaces. The ground floor east wing opens through dramatic French doors into a living room with a central fireplace and a wraparound balcony above. Adjacent rooms include a formal dining area seating 16 guests, a cosy breakfast room, and a semi-professional modern kitchen, while the west wing offers additional living areas, a second dining room, and a full kitchen, all linked via a stairway to the upper floor.

The upper floor provides a peaceful retreat with well-appointed bedrooms. The east wing includes two double bedrooms and two twin rooms (convertible to doubles), each with en-suite facilities, two with baths and two with showers, and walk-in closets in the doubles. The west wing features a double