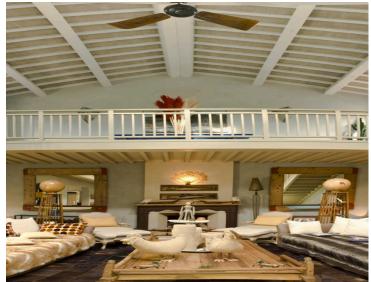

Inside, Property 10325 is characterised by light-filled, open-plan spaces with clean modern lines and smooth surfaces. The ground floor east wing opens through dramatic French doors into a living room with a central fireplace and a wraparound balcony above. Adjacent rooms include a formal dining area seating 16 guests, a cosy breakfast room, and a semi-professional modern kitchen, while the west wing offers additional living areas, a second dining room, and a full kitchen, all linked via a stairway to the upper floor.

The upper floor provides a peaceful retreat with well-appointed bedrooms. The east wing includes two double bedrooms and two twin rooms (convertible to doubles), each with en-suite facilities, two with baths and two with showers, and walk-in closets in the doubles. The west wing features a double