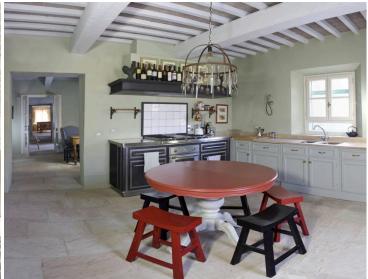

Inside, Property 10325 is characterised by light-filled, open-plan spaces with clean modern lines and smooth surfaces. The ground floor east wing opens through dramatic French doors into a living room with a central fireplace and a wraparound balcony above. Adjacent rooms include a formal dining area seating 16 guests, a cosy breakfast room, and a semi-professional modern kitchen, while the west wing offers additional living areas, a second dining room, and a full kitchen, all linked via a stairway to the upper floor.