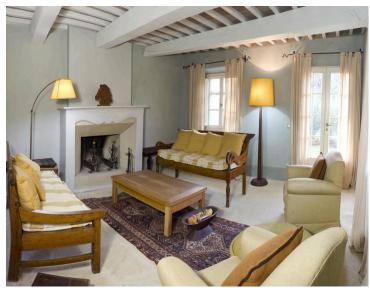

Inside, Property 10325 is characterised by light-filled, open-plan spaces with clean modern lines and smooth surfaces. The ground floor east wing opens through dramatic French doors into a living room with a central fireplace and a wraparound balcony above. Adjacent rooms include a formal dining area seating 16 guests, a cosy breakfast room, and a semi-professional modern kitchen, while the west wing offers additional living areas, a second dining room, and a full kitchen, all linked via a stairway to the upper floor.