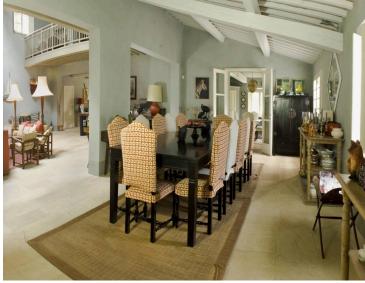

Inside, Property 10325 is characterised by light-filled, open-plan spaces with clean modern lines and smooth surfaces. The ground floor east wing opens through dramatic French doors into a living room with a central fireplace and a wraparound balcony above. Adjacent rooms include a formal dining area seating 16 guests, a cosy breakfast room, and a semi-professional modern kitchen, while the west wing offers additional living areas, a second dining room, and a full kitchen, all linked via a stairway to the upper floor.