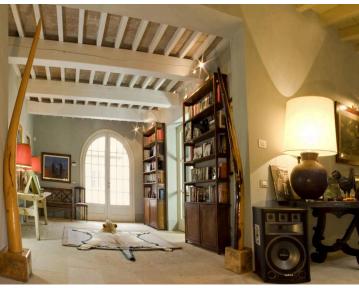

Inside, Property 10325 is characterised by light-filled, open-plan spaces with clean modern lines and smooth surfaces. The ground floor east wing opens through dramatic French doors into a living room with a central fireplace and a wraparound balcony above. Adjacent rooms include a formal dining area seating 16 guests, a cosy breakfast room, and a semi-professional modern kitchen, while the west wing offers additional living areas, a second dining room, and a full kitchen, all linked via a stairway to the upper floor.