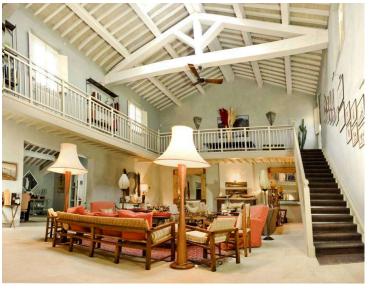

Inside, Property 10325 is characterised by light-filled, open-plan spaces with clean modern lines and smooth surfaces. The ground floor east wing opens through dramatic French doors into a living room with a central fireplace and a wraparound balcony above. Adjacent rooms include a formal dining area seating 16 guests, a cosy breakfast room, and a semi-professional modern kitchen, while the west wing offers additional living areas, a second dining room, and a full kitchen, all linked via a stairway to the upper floor.

The upper floor provides a peaceful retreat with well-appointed bedrooms. The east wing includes two double bedrooms and two twin rooms (convertible to doubles), each with en-suite facilities, two with baths and two with showers, and walk-in closets in the doubles. The west wing features a double