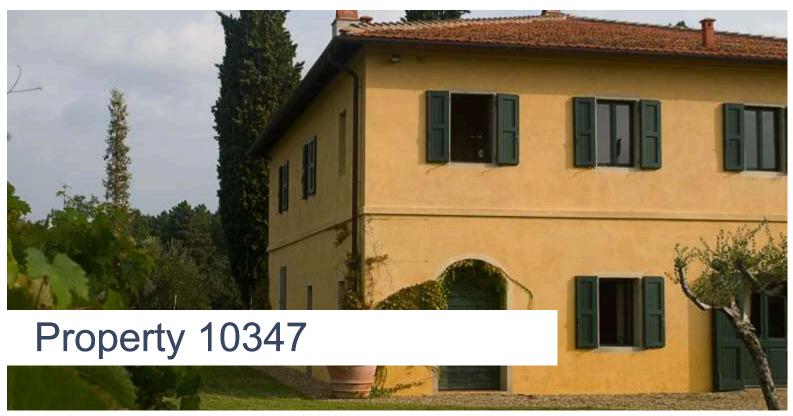

## **DESCRIPTION**

Property 10347 - FIGLINE VALDARNO

5 Double Bedrooms

Location and Surrounding Area

Property 10347 is a lovely restructured stone farm house sitting proudly right in the middle of one of the vineyards on Property 10347 estate. Tenuta San Clemente, the beautiful 16th century estate in the hills of Tuscany just 45 min south of Florence is owned by Trudie Styler and Gordon Sumner, where they produce completely organic of honey, olive oil, salumi and of course wine for passion.