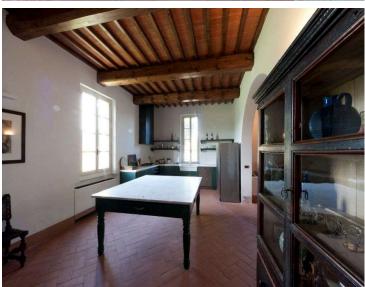

This five bedroom home was resurrected from one of the original barn structures resulting in a loft like, airy, yet warm and completely tuscan feel with all of the modern conveniences to make your stay flawless. Large living spaces with comfortable sofas; Tvs with International cable, ipod docking stations a spectacular eat in kitchen that opens onto the back garden area for easy access to an outdoor dining area. There is a downstairs powder room that doubles as a pool cabana for the lovely pool surrounded by lush green vineyards, with plenty of sun beds for sipping, sunning and smiling.