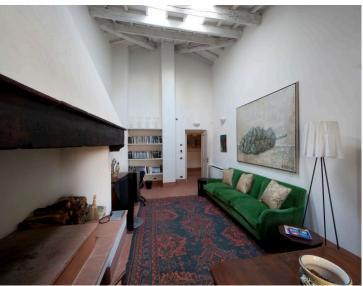

This five bedroom home was resurrected from one of the original barn structures resulting in a loft like, airy, yet warm and completely tuscan feel with all of the modern conveniences to make your stay flawless. Large living spaces with comfortable sofas; Tvs with International cable, ipod docking stations a spectacular eat in kitchen that opens onto the back garden area for easy access to an outdoor dining area. There is a downstairs powder room that doubles as a pool cabana for the lovely pool surrounded by lush green vineyards, with plenty of sun beds for sipping, sunning and smiling.