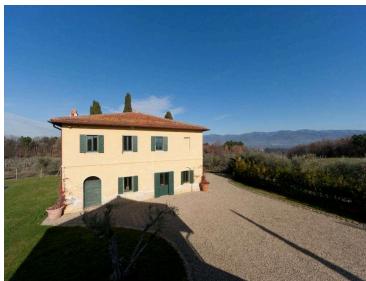

## **DESCRIPTION**

Property 10347 - FIGLINE VALDARNO

5 Double Bedrooms

Location and Surrounding Area

Property 10347 is a lovely restructured stone farm house sitting proudly right in the middle of one of the vineyards on Property 10347 estate. Tenuta San Clemente, the beautiful 16th century estate in the hills of Tuscany just 45 min south of Florence is owned by Trudie Styler and Gordon Sumner, where they produce completely organic of honey, olive oil, salumi and of course wine for passion.

This five bedroom home was resurrected from one of the original barn structures resulting in a loft like, airy, yet warm and completely tuscan feel with all of the modern conveniences to make your stay flawless. Large living spaces with comfortable sofas; Tvs with International cable, ipod docking stations a spectacular eat in kitchen that opens onto the back garden area for easy access to an outdoor dining area. There is a downstairs powder room that doubles as a pool cabana for the lovely pool surrounded by lush green vineyards, with plenty of sun beds for sipping, sunning and smiling.