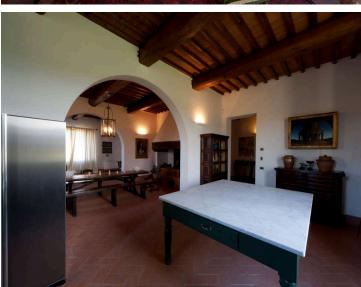

This five bedroom home was resurrected from one of the original barn structures resulting in a loft like, airy, yet warm and completely tuscan feel with all of the modern conveniences to make your stay flawless. Large living spaces with comfortable sofas; Tvs with International cable, ipod docking stations a spectacular eat in kitchen that opens onto the back garden area for easy access to an outdoor dining area. There is a downstairs powder room that doubles as a pool cabana for the lovely pool surrounded by lush green vineyards, with plenty of sun beds for sipping, sunning and smiling.