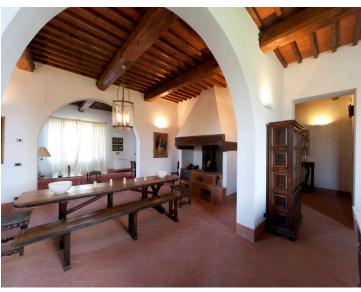

## **DESCRIPTION**

Property 10347 - FIGLINE VALDARNO

5 Double Bedrooms

Location and Surrounding Area

Property 10347 is a lovely restructured stone farm house sitting proudly right in the middle of one of the vineyards on Property 10347 estate. Tenuta San Clemente, the beautiful 16th century estate in the hills of Tuscany just 45 min south of Florence is owned by Trudie Styler and Gordon Sumner, where they produce completely organic of honey, olive oil, salumi and of course wine for passion.

This five bedroom home was resurrected from one of the original barn structures resulting in a loft like, airy, yet warm and completely tuscan feel with all of the modern conveniences to make your stay flawless. Large living spaces with comfortable sofas; Tvs with International cable, ipod docking stations a spectacular eat in kitchen that opens onto the back garden area for easy access to an outdoor dining area. There is a downstairs powder room that doubles as a pool cabana for the lovely pool surrounded by lush green vineyards, with plenty of sun beds for sipping, sunning and smiling.