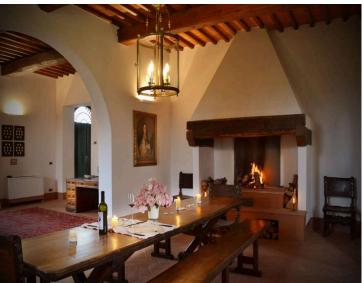

This five bedroom home was resurrected from one of the original barn structures resulting in a loft like, airy, yet warm and completely tuscan feel with all of the modern conveniences to make your stay flawless. Large living spaces with comfortable sofas; Tvs with International cable, ipod docking stations a spectacular eat in kitchen that opens onto the back garden area for easy access to an outdoor dining area. There is a downstairs powder room that doubles as a pool cabana for the lovely pool surrounded by lush green vineyards, with plenty of sun beds for sipping, sunning and smiling.