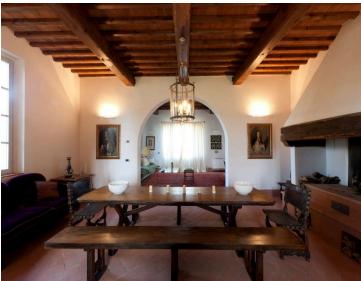

This five bedroom home was resurrected from one of the original barn structures resulting in a loft like, airy, yet warm and completely tuscan feel with all of the modern conveniences to make your stay flawless. Large living spaces with comfortable sofas; Tvs with International cable, ipod docking stations a spectacular eat in kitchen that opens onto the back garden area for easy access to an outdoor dining area. There is a downstairs powder room that doubles as a pool cabana for the lovely pool surrounded by lush green vineyards, with plenty of sun beds for sipping, sunning and smiling.

There is one ground floor double bedroom suite for guests who want to avoid climbing stairs and four complete double bedroom suites on the second floor. Each bedroom has their own private en suite bathroom with shower stall and bathtub plus double sinks.