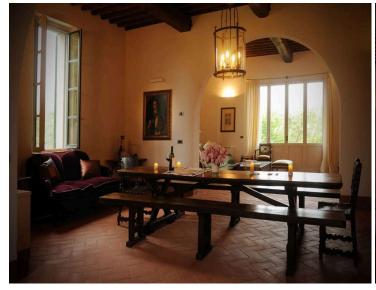

This five bedroom home was resurrected from one of the original barn structures resulting in a loft like, airy, yet warm and completely tuscan feel with all of the modern conveniences to make your stay flawless. Large living spaces with comfortable sofas; Tvs with International cable, ipod docking stations a spectacular eat in kitchen that opens onto the back garden area for easy access to an outdoor dining area. There is a downstairs powder room that doubles as a pool cabana for the lovely pool surrounded by lush green vineyards, with plenty of sun beds for sipping, sunning and smiling.