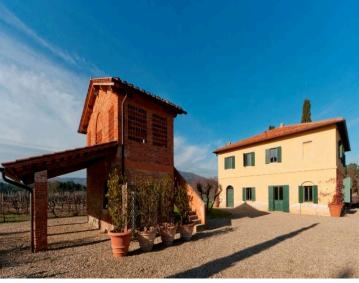

This five bedroom home was resurrected from one of the original barn structures resulting in a loft like, airy, yet warm and completely tuscan feel with all of the modern conveniences to make your stay flawless. Large living spaces with comfortable sofas; Tvs with International cable, ipod docking stations a spectacular eat in kitchen that opens onto the back garden area for easy access to an outdoor dining area. There is a downstairs powder room that doubles as a pool cabana for the lovely pool surrounded by lush green vineyards, with plenty of sun beds for sipping, sunning and smiling.