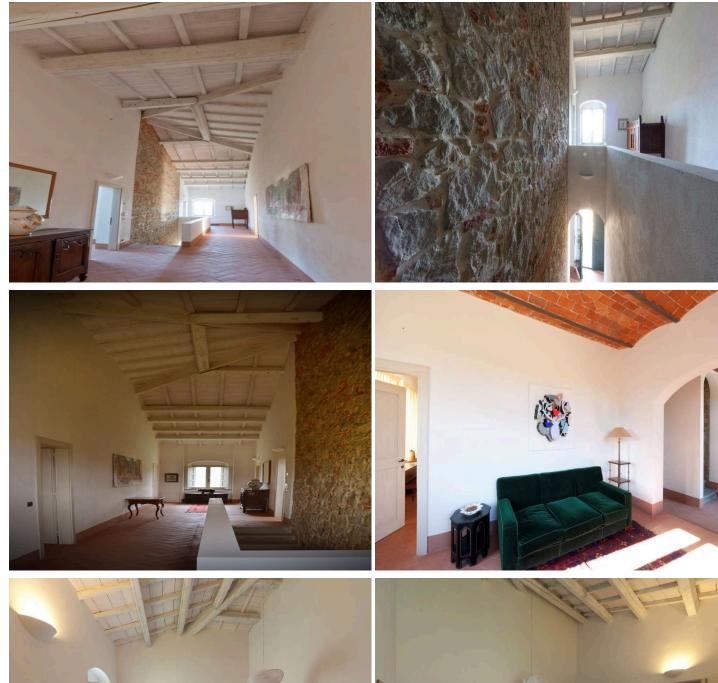

## **DESCRIPTION**

Property 10347 - FIGLINE VALDARNO

5 Double Bedrooms

Location and Surrounding Area

Property 10347 is a lovely restructured stone farm house sitting proudly right in the middle of one of the vineyards on Property 10347 estate. Tenuta San Clemente, the beautiful 16th century estate in the hills of Tuscany just 45 min south of Florence is owned by Trudie Styler and Gordon Sumner, where they produce completely organic of honey, olive oil, salumi and of course wine for passion.

This five bedroom home was resurrected from one of the original barn structures resulting in a loft like, airy, yet warm and completely tuscan feel with all of the modern conveniences to make your stay flawless. Large living spaces with comfortable sofas; Tvs with International cable, ipod docking stations a spectacular eat in kitchen that opens onto the back garden area for easy access to an outdoor dining area. There is a downstairs powder room that doubles as a pool cabana for the lovely pool surrounded by lush green vineyards, with plenty of sun beds for sipping, sunning and smiling.

There is one ground floor double bedroom suite for guests who want to avoid climbing stairs and four complete double bedroom suites on the second floor. Each bedroom has their own private en suite bathroom with shower stall and bathtub plus double sinks.