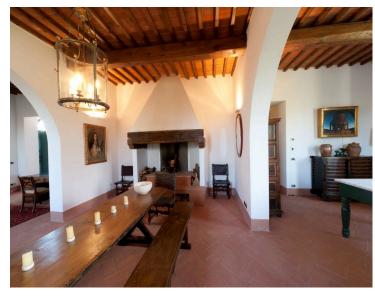

## **DESCRIPTION**

Property 10347 - FIGLINE VALDARNO

5 Double Bedrooms

Location and Surrounding Area

Property 10347 is a lovely restructured stone farm house sitting proudly right in the middle of one of the vineyards on Property 10347 estate. Tenuta San Clemente, the beautiful 16th century estate in the hills of Tuscany just 45 min south of Florence is owned by Trudie Styler and Gordon Sumner, where they produce completely organic of honey, olive oil, salumi and of course wine for passion.

This five bedroom home was resurrected from one of the original barn structures resulting in a loft like, airy, yet warm and completely tuscan feel with all of the modern conveniences to make your stay flawless. Large living spaces with comfortable sofas; Tvs with International cable, ipod docking stations a spectacular eat in kitchen that opens onto the back garden area for easy access to an outdoor dining area. There is a downstairs powder room that doubles as a pool cabana for the lovely pool surrounded by lush green vineyards, with plenty of sun beds for sipping, sunning and smiling.