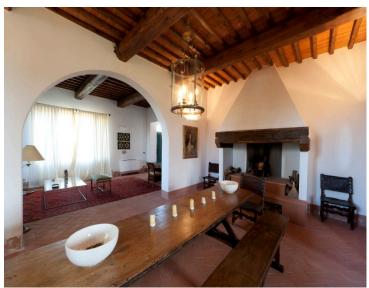

This five bedroom home was resurrected from one of the original barn structures resulting in a loft like, airy, yet warm and completely tuscan feel with all of the modern conveniences to make your stay flawless. Large living spaces with comfortable sofas; Tvs with International cable, ipod docking stations a spectacular eat in kitchen that opens onto the back garden area for easy access to an outdoor dining area. There is a downstairs powder room that doubles as a pool cabana for the lovely pool surrounded by lush green vineyards, with plenty of sun beds for sipping, sunning and smiling.

There is one ground floor double bedroom suite for guests who want to avoid climbing stairs and four complete double bedroom suites on the second floor. Each bedroom has their own private en suite bathroom with shower stall and bathtub plus double sinks.