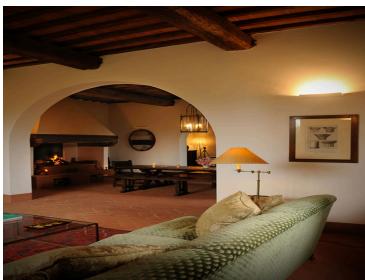

This five bedroom home was resurrected from one of the original barn structures resulting in a loft like, airy, yet warm and completely tuscan feel with all of the modern conveniences to make your stay flawless. Large living spaces with comfortable sofas; Tvs with International cable, ipod docking stations a spectacular eat in kitchen that opens onto the back garden area for easy access to an outdoor dining area. There is a downstairs powder room that doubles as a pool cabana for the lovely pool surrounded by lush green vineyards, with plenty of sun beds for sipping, sunning and smiling.