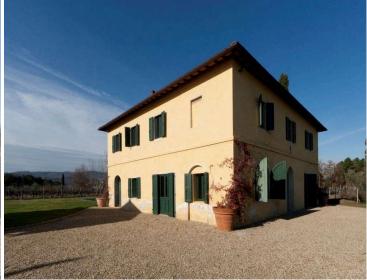

## **DESCRIPTION**

Property 10347 - FIGLINE VALDARNO

5 Double Bedrooms

Location and Surrounding Area

Property 10347 is a lovely restructured stone farm house sitting proudly right in the middle of one of the vineyards on Property 10347 estate. Tenuta San Clemente, the beautiful 16th century estate in the hills of Tuscany just 45 min south of Florence is owned by Trudie Styler and Gordon Sumner, where they produce completely organic of honey, olive oil, salumi and of course wine for passion.

This five bedroom home was resurrected from one of the original barn structures resulting in a loft like, airy, yet warm and completely tuscan feel with all of the modern conveniences to make your stay flawless. Large living spaces with comfortable sofas; Tvs with International cable, ipod docking stations a spectacular eat in kitchen that opens onto the back garden area for easy access to an outdoor dining area. There is a downstairs powder room that doubles as a pool cabana for the lovely pool surrounded by lush green vineyards, with plenty of sun beds for sipping, sunning and smiling.