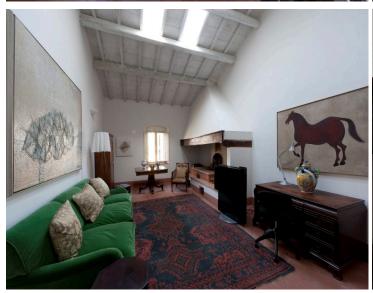

This five bedroom home was resurrected from one of the original barn structures resulting in a loft like, airy, yet warm and completely tuscan feel with all of the modern conveniences to make your stay flawless. Large living spaces with comfortable sofas; Tvs with International cable, ipod docking stations a spectacular eat in kitchen that opens onto the back garden area for easy access to an outdoor dining area. There is a downstairs powder room that doubles as a pool cabana for the lovely pool surrounded by lush green vineyards, with plenty of sun beds for sipping, sunning and smiling.