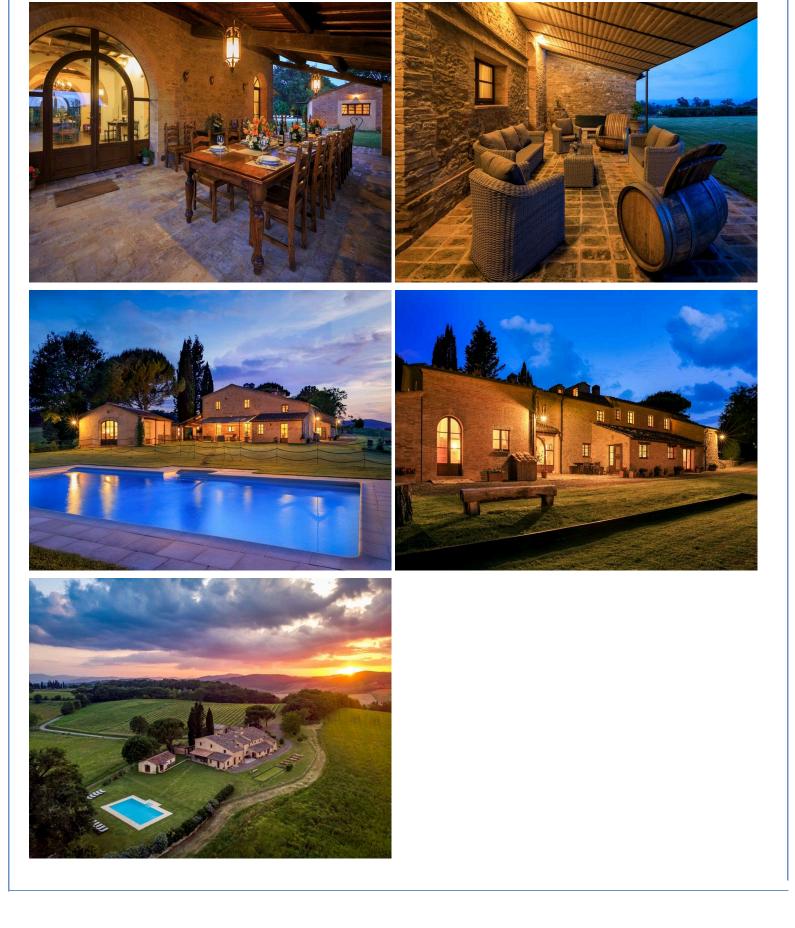

#### Location and Surrounding Area

Property 10421 is a fantastic property set in the beautiful Tuscan countryside. It comes with a swimming pool and a Spa and is located near some notable locations such as Siena, Pienza and Montalcino. Originally a typical Tuscan farm house that has been converted into a luxurious holiday retreat with all the expected home comforts. It offers spectacular views of the rolling Tuscan hills: Val d'Orcia, Crete Senesi, Montalcino are only some of the breath-taking sights that surround Villa Buonconvento, an exquisite gem of Italian excellence in the holiday industry.

Besides the rooms in the typical Tuscan villa and the guesthouse, Property 10421 also offers luxury facilities, both in an out of doors: sophisticated architecture, lovingly restored in 2013 retaining the magic of Tuscan rural traditions of organic farming but adding modern comforts such as a spa and wellness area, Jacuzzi, billiard room, and table tennis area. Property 10421 can be rented individually. You can rent the whole Villa or part of it for an exclusive holiday.

GROUND FLOOR: • A suite with sitting room, double bedroom and a large bathroom. • A suite with bedroom, studio and bathroom. • Laundry/service room. • An elegant sitting room with fireplace and view of the swimming pool (12 m x 6 m; h 1.20-1.50 m), a magnificent dining room with a view over the two sides of the garden through the old stone arches, a large and fully equipped kitchen, an old stable restored and turned into a billiard room and a spa with sauna and Jacuzzi for 6 people, changing room and bathroom.

FIRST FLOOR: Self-catering and independent luxury apartment for 12 people (the "Countess Apartment"), with two entrances. The apartment is composed of a large kitchen with fireplace, an elegant dining room and a large sitting room with fireplace. There are also 6 double bedrooms each with a private bathroom, and laundry/service room. The first-floor apartment of Property 10421 can be rented separately from the ground floor and includes access to the billiard room and the SPA/wellness area.

GUESTHOUSE. SoleLuna Guesthouse with swimming pool - 2 people is a beautifully restored building, separate from the main Villa. The apartment is near the swimming pool and is composed of a sitting room, a double bedroom and a walk-in wardrobe. SoleLuna's guesthouse is available only in combination with the villa or with the first-floor apartment (the "Countess Apartment").