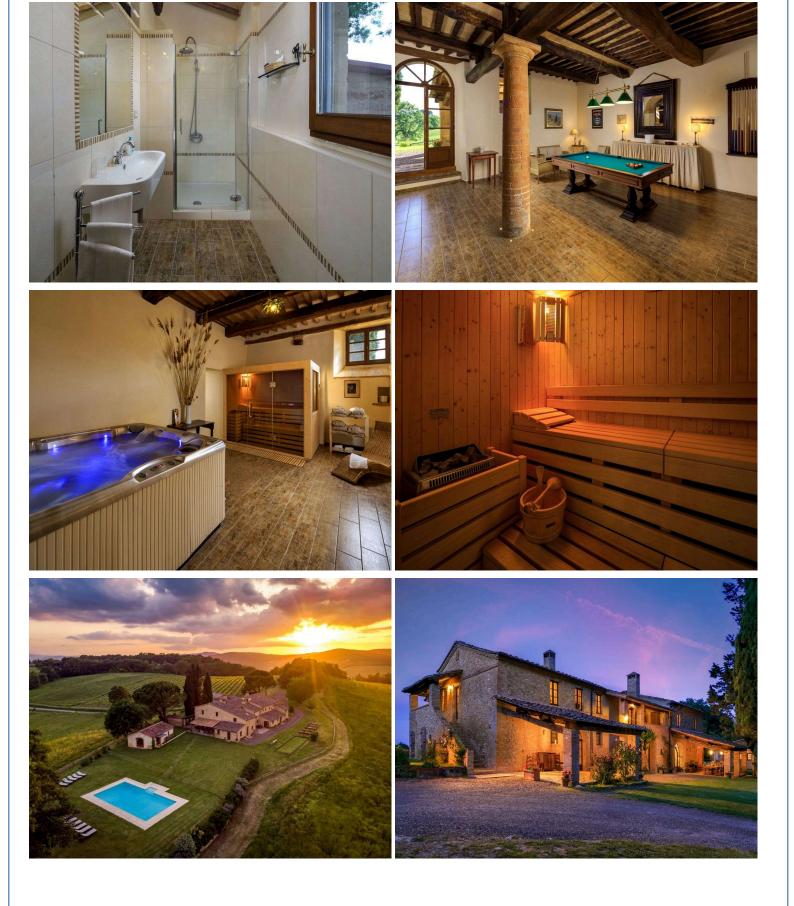

GROUND FLOOR: • A suite with sitting room, double bedroom and a large bathroom. • A suite with bedroom, studio and bathroom. • Laundry/service room. • An elegant sitting room with fireplace and view of the swimming pool (12 m x 6 m; h 1.20-1.50 m), a magnificent dining room with a view over the two sides of the garden through the old stone arches, a large and fully equipped kitchen, an old stable restored and turned into a billiard room and a spa with sauna and Jacuzzi for 6 people, changing room and bathroom.

FIRST FLOOR: Self-catering and independent luxury apartment for 12 people (the "Countess Apartment"), with two entrances. The apartment is composed of a large kitchen with fireplace, an elegant dining room and a large sitting room with fireplace. There are also 6 double bedrooms each with a private bathroom, and laundry/service room. The first-floor apartment of Property 10421 can be rented separately from the ground floor and includes access to the billiard room and the SPA/wellness area.

Besides the rooms in the typical Tuscan villa and the guesthouse, Property 10421 also offers luxury facilities, both in an out of doors: sophisticated architecture, lovingly restored in 2013 retaining the magic of Tuscan rural traditions of organic farming but adding modern comforts such as a spa and wellness area, Jacuzzi, billiard room, and table tennis area. Property 10421 can be rented individually. You can rent the whole Villa or part of it for an exclusive holiday.