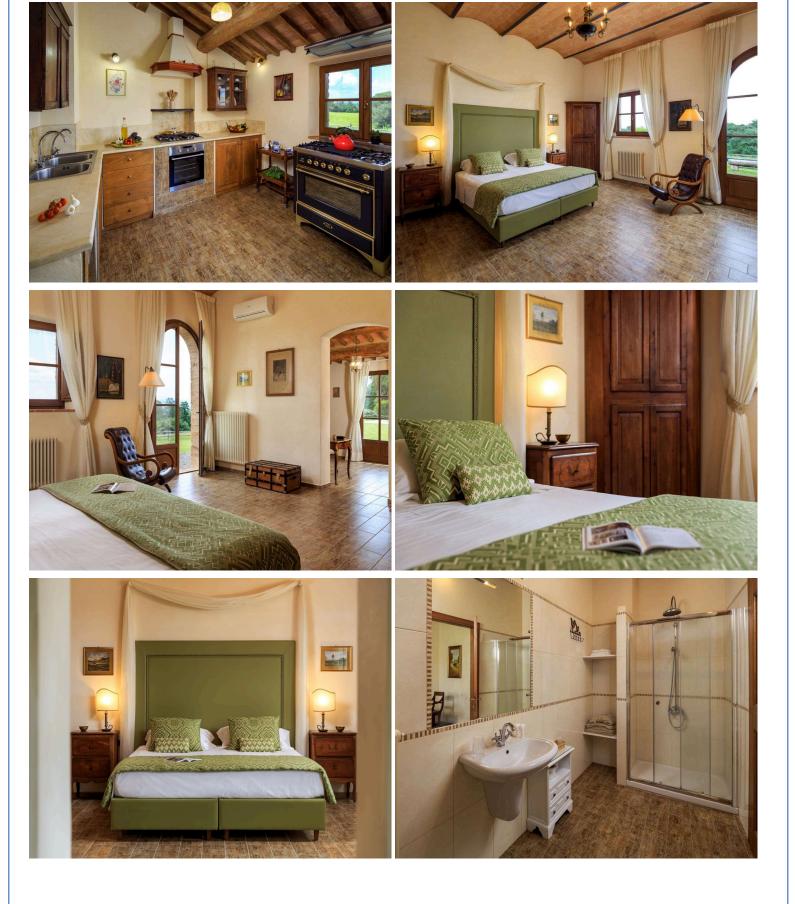

GROUND FLOOR: • A suite with sitting room, double bedroom and a large bathroom. • A suite with bedroom, studio and bathroom. • Laundry/service room. • An elegant sitting room with fireplace and view of the swimming pool (12 m x 6 m; h 1.20-1.50 m), a magnificent dining room with a view over the two sides of the garden through the old stone arches, a large and fully equipped kitchen, an old stable restored and turned into a billiard room and a spa with sauna and Jacuzzi for 6 people, changing room and bathroom.

FIRST FLOOR: Self-catering and independent luxury apartment for 12 people (the "Countess Apartment"), with two entrances. The apartment is composed of a large kitchen with fireplace, an elegant dining room and a large sitting room with fireplace. There are also 6 double bedrooms each with a private bathroom, and laundry/service room. The first-floor apartment of Property 10421 can be rented separately from the ground floor and includes access to the billiard room and the SPA/wellness area.