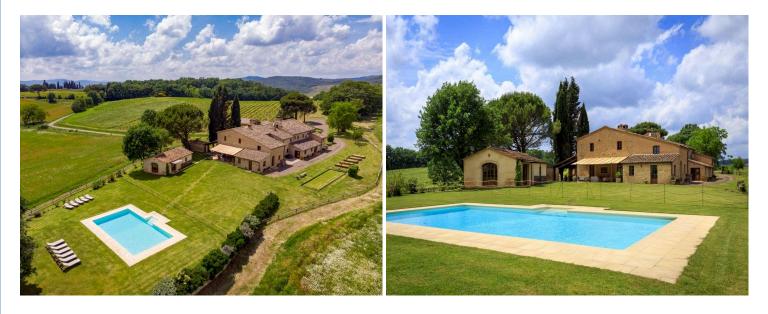

GROUND FLOOR: • A suite with sitting room, double bedroom and a large bathroom. • A suite with bedroom, studio and bathroom. • Laundry/service room. • An elegant sitting room with fireplace and view of the swimming pool (12 m x 6 m; h 1.20-1.50 m), a magnificent dining room with a view over the two sides of the garden through the old stone arches, a large and fully equipped kitchen, an old stable restored and turned into a billiard room and a spa with sauna and Jacuzzi for 6 people, changing room and bathroom.

GUESTHOUSE. SoleLuna Guesthouse with swimming pool - 2 people is a beautifully restored building, separate from the main Villa. The apartment is near the swimming pool and is composed of a sitting room, a double bedroom and a walk-in wardrobe. SoleLuna's guesthouse is available only in combination with the villa or with the first-floor apartment (the "Countess Apartment").