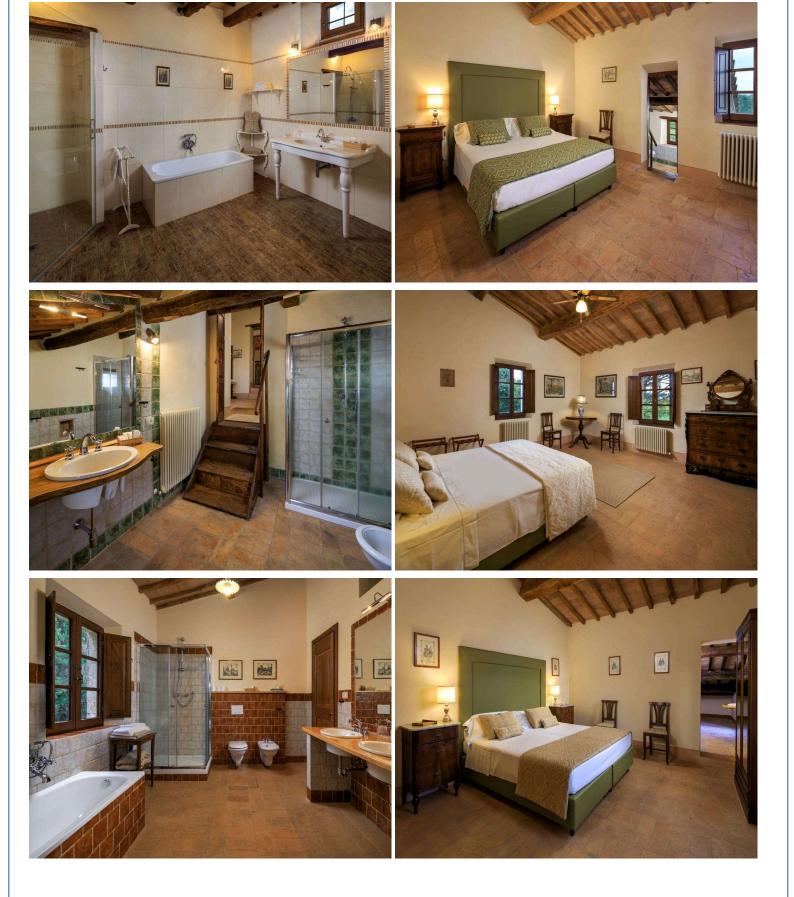

FIRST FLOOR: Self-catering and independent luxury apartment for 12 people (the "Countess Apartment"), with two entrances. The apartment is composed of a large kitchen with fireplace, an elegant dining room and a large sitting room with fireplace. There are also 6 double bedrooms each with a private bathroom, and laundry/service room. The first-floor apartment of Property 10421 can be rented separately from the ground floor and includes access to the billiard room and the SPA/wellness area.