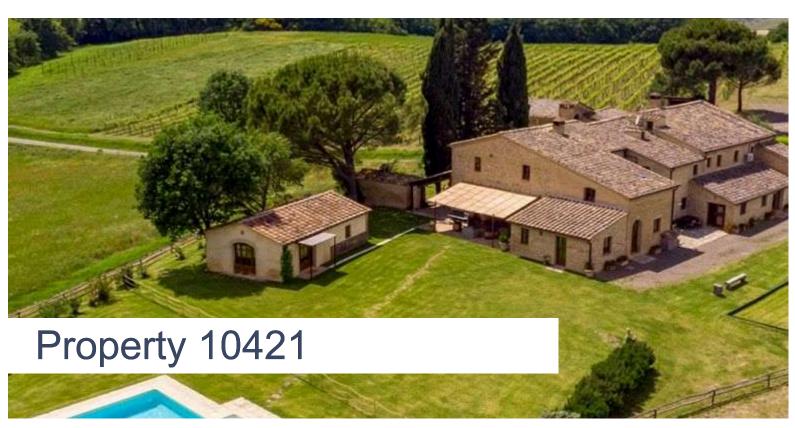

### DESCRIPTION

Property 10421 - BUONCONVENTO

9 Bedrooms

#### Location and Surrounding Area

Property 10421 is a fantastic property set in the beautiful Tuscan countryside. It comes with a swimming pool and a Spa and is located near some notable locations such as Siena, Pienza and Montalcino. Originally a typical Tuscan farm house that has been converted into a luxurious holiday retreat with all the expected home comforts. It offers spectacular views of the rolling Tuscan hills: Val d'Orcia, Crete Senesi, Montalcino are only some of the breath-taking sights that surround Villa Buonconvento, an exquisite gem of Italian excellence in the holiday industry.