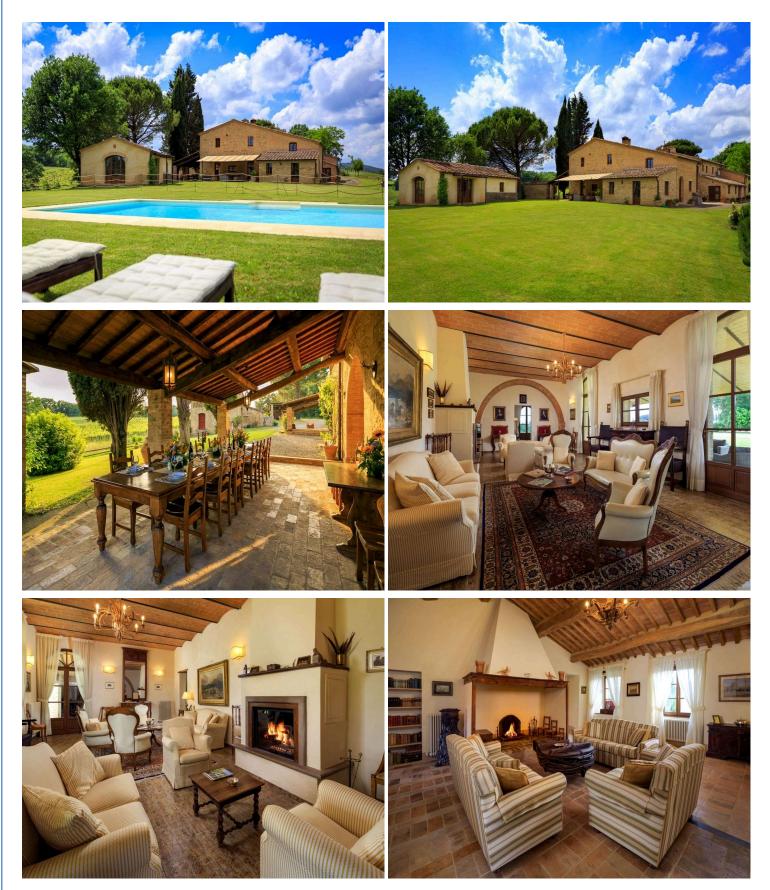

#### Location and Surrounding Area

Property 10421 is a fantastic property set in the beautiful Tuscan countryside. It comes with a swimming pool and a Spa and is located near some notable locations such as Siena, Pienza and Montalcino. Originally a typical Tuscan farm house that has been converted into a luxurious holiday retreat with all the expected home comforts. It offers spectacular views of the rolling Tuscan hills: Val d'Orcia, Crete Senesi, Montalcino are only some of the breath-taking sights that surround Villa Buonconvento, an exquisite gem of Italian excellence in the holiday industry.

GROUND FLOOR: • A suite with sitting room, double bedroom and a large bathroom. • A suite with bedroom, studio and bathroom. • Laundry/service room. • An elegant sitting room with fireplace and view of the swimming pool (12 m x 6 m; h 1.20-1.50 m), a magnificent dining room with a view over the two sides of the garden through the old stone arches, a large and fully equipped kitchen, an old stable restored and turned into a billiard room and a spa with sauna and Jacuzzi for 6 people, changing room and bathroom.

## **FEATURES**

- 2 Suites (with double bedroom and bathroom) at the ground floor apartment
- 6 Double bedrooms with en-suite bathroom at the first floor apartment
- 1 Double bedroom in the guesthouse
- Equipped kitchen, fireplace and laundry service room in each apartment of the main house
- Swimming pool
- Porch with dining area
- BBQ and wood oven for pizza in the garden
- Wellness area with Sauna, changing room and whirlpool bathtub
- Biological vegetable garden and hen house
- Pool Table and ping pong table