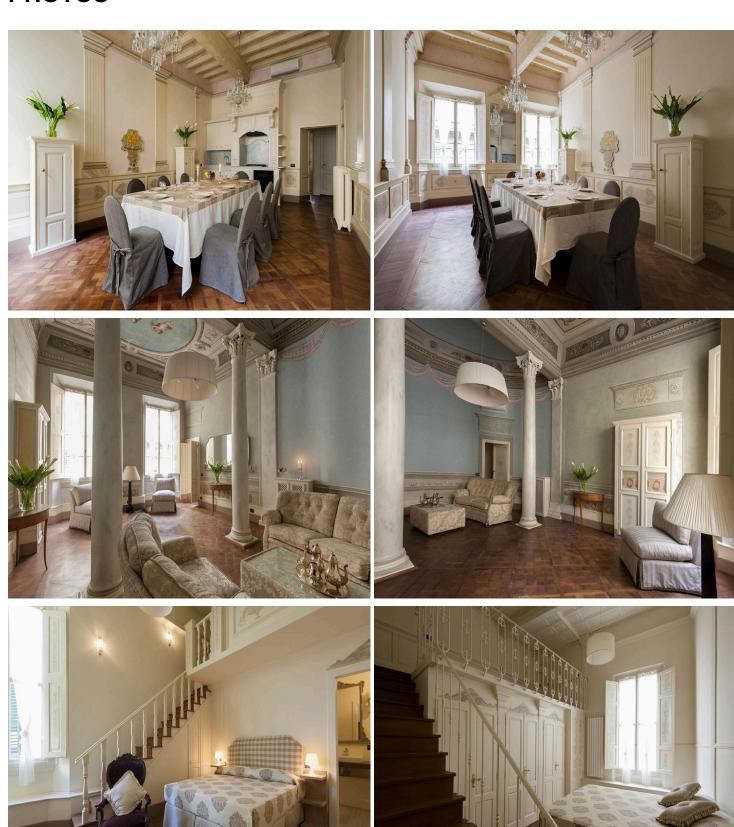

The apartment is structured with an entrance hall, a large living area with frescoes, stylish and comfortable kitchen, dining room, and with 4 romantic and exclusive suites and 4 bathrooms. It can comfortably accommodate up to a maximum of 10 persons, as the larger suite is equipped with a comfortable loft with an extra bed.