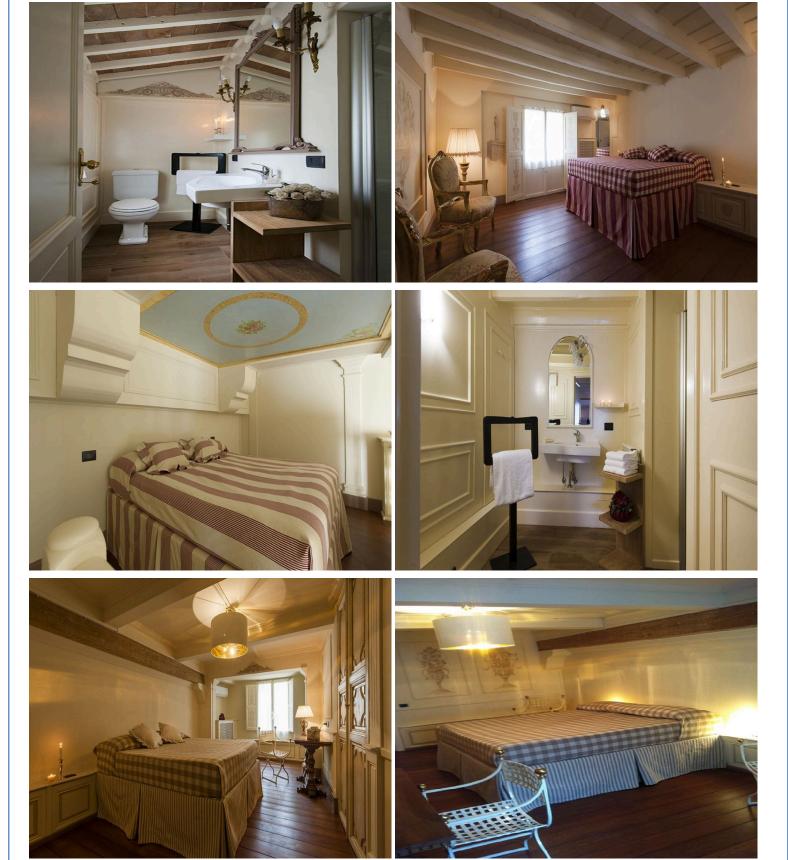

## **FEATURES**

- 4 Suites with bathroom
- 1 Extra double bed
- Equipped kitchen with coffee maker, dishwasher, microwave, oven, toaster
- Air conditioning
- Central Heating
- Elevator
- Garage
- Hair Dryer
- WI-FI Internet
- Iron and ironing board
- Linen and Towels provided

The apartment is structured with an entrance hall, a large living area with frescoes, stylish and comfortable kitchen, dining room, and with 4 romantic and exclusive suites and 4 bathrooms. It can comfortably accommodate up to a maximum of 10 persons, as the larger suite is equipped with a comfortable loft with an extra bed.