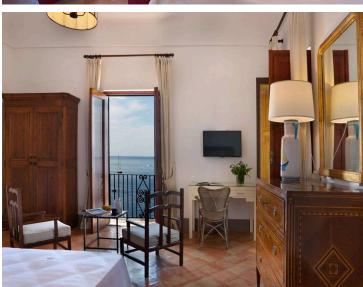

Scirocco Apartment boasts two terraces with sundeck overlooking the sea, providing the ultimate retreat in one of the most evocative corners on the Amalfi Coast. From the terrace there is a private staircase to the pool and beach (please notice that the pool is shared with the guests of the complex and the beach is not equipped). Outdoors you will also find an exceptional al fresco dining area and a lounge area with sofas and armchairs for relaxing and socializing.

Offering an impressive sense of comfort and elegance, this apartment features stylish furnishings and plenty of natural light. Flooded with light, the apartment boasts a generous living room with a comfortable sofa and a dining room with a large table, and a fully-equipped kitchen with all the amenities you might need for your stay. With wonderful views of the sea, the apartment features four bedrooms: three double bedrooms with king-size bed and one twin room. Each bedroom has its own en-suite bathroom (three bathrooms have shower, one has both bathtub and shower).