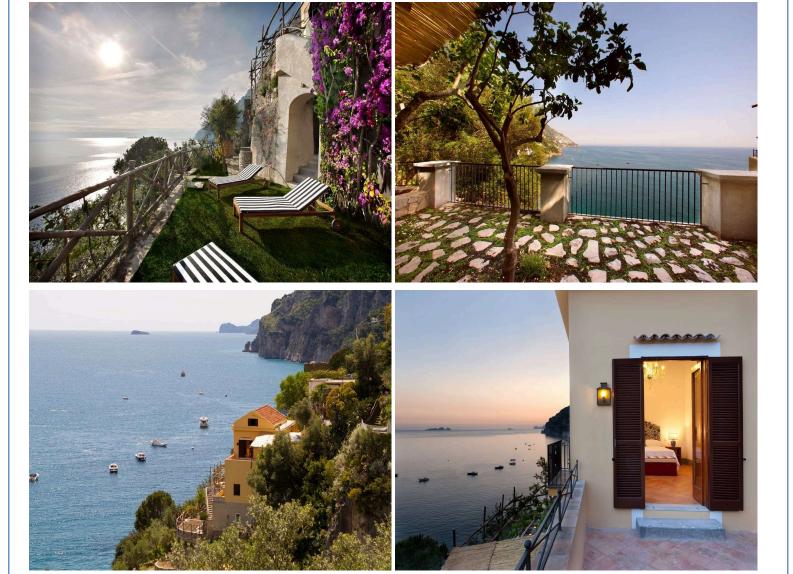

### **DESCRIPTION**

Torre di Positano – Scirocco Apartment

Location and Surrounding Area. Located in the heart of Positano, this elegant complex is the perfect place for a stylish break on one of the most famous stretches of coastline in the Mediterranean. Torre di Positano boasts a swimming pool and private access to the beach, providing the ultimate retreat on the Amalfi Coast. The Amalfi Coast juts into the sea like a pointing finger, its rugged shores sprinkled with some of Italy's most spectacular beaches, its bucolic interior moulded by the limestone Monti Lattari.

The sight of Positano from a distance is breathtaking. Colour is everywhere, reflecting on the tranquil sea, the silvery pebbled beach and the gleaming Majolica-domed church of Santa Maria Assunta. The houses built up from the waterside, accessible to one another via an endless array of steep stairs, boast pale sorbet colours. In summer, when the serried ranks of sunbeds fill up quickly, take a boat to explore the many small coves up and down the coast.

Scirocco Apartment boasts two terraces with sundeck overlooking the sea, providing the ultimate retreat in one of the most evocative corners on the Amalfi Coast. From the terrace there is a private staircase to the pool and beach (please notice that the pool is shared with the guests of the complex and the beach is not equipped). Outdoors you will also find an exceptional al fresco dining area and a lounge area with sofas and armchairs for relaxing and socializing.