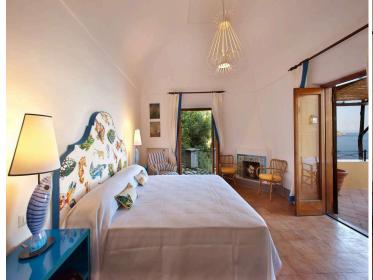

Offering an impressive sense of comfort and elegance, this apartment features stylish furnishings and plenty of natural light. Flooded with light, the apartment boasts a generous living room with a comfortable sofa and a dining room with a large table, and a fully-equipped kitchen with all the amenities you might need for your stay. With wonderful views of the sea, the apartment features four bedrooms: three double bedrooms with king-size bed and one twin room. Each bedroom has its own en-suite bathroom (three bathrooms have shower, one has both bathtub and shower).