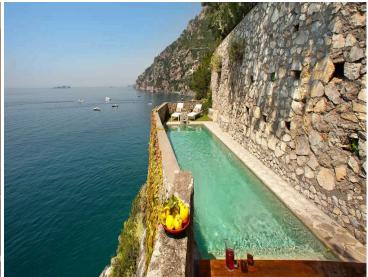

#### Nearby

The apartment is just a 5-minute walk from restaurants, bars and all the necessary services.

Swimming Pool 3 x 9 m.Depth: 1,50 m.Shared with the other guests staying at the complex.

### **FEATURES**

- 4 Bedrooms (3 Double Bedrooms + 1 Twin Room)
- 4 En-Suite Bathrooms
- Shared Swimming Pool
- Panoramic Terrace
- Outdoor Dining Area
- Outdoor Lounge Area
- Living and Dining Area
- Fully-Equipped Kitchen
- Indoor Pool