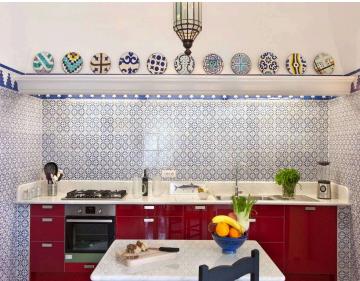

### **FEATURES**

- 4 Bedrooms (3 Double Bedrooms + 1 Twin Room)
- 4 En-Suite Bathrooms
- Shared Swimming Pool
- Panoramic Terrace
- Outdoor Dining Area
- Outdoor Lounge Area
- Living and Dining Area
- Fully-Equipped Kitchen
- Indoor Pool

Offering an impressive sense of comfort and elegance, this apartment features stylish furnishings and plenty of natural light. Flooded with light, the apartment boasts a generous living room with a comfortable sofa and a dining room with a large table, and a fully-equipped kitchen with all the amenities you might need for your stay. With wonderful views of the sea, the apartment features four bedrooms: three double bedrooms with king-size bed and one twin room. Each bedroom has its own en-suite bathroom (three bathrooms have shower, one has both bathtub and shower).