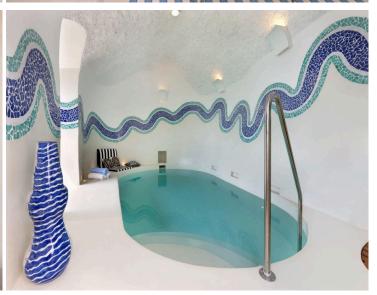

## Indoor Pool

Oval-shaped.4,30 x 2,50 m.Depth: 0,80 to 1,20 m.

### **FEATURES**

- 4 Bedrooms (3 Double Bedrooms + 1 Twin Room)
- 4 En-Suite Bathrooms
- Shared Swimming Pool
- Panoramic Terrace
- Outdoor Dining Area
- Outdoor Lounge Area
- Living and Dining Area
- Fully-Equipped Kitchen
- Indoor Pool