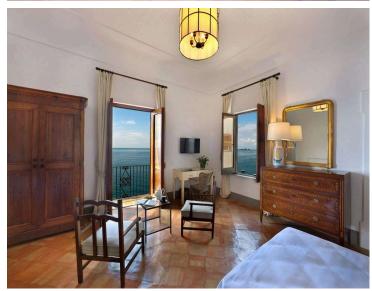

Scirocco Apartment boasts two terraces with sundeck overlooking the sea, providing the ultimate retreat in one of the most evocative corners on the Amalfi Coast. From the terrace there is a private staircase to the pool and beach (please notice that the pool is shared with the guests of the complex and the beach is not equipped). Outdoors you will also find an exceptional al fresco dining area and a lounge area with sofas and armchairs for relaxing and socializing.

Offering an impressive sense of comfort and elegance, this apartment features stylish furnishings and plenty of natural light. Flooded with light, the apartment boasts a generous living room with a comfortable sofa and a dining room with a large table, and a fully-equipped kitchen with all the amenities you might need for your stay. With wonderful views of the sea, the apartment features four bedrooms: three double bedrooms with king-size bed and one twin room. Each bedroom has its own en-suite bathroom (three bathrooms have shower, one has both bathtub and shower).