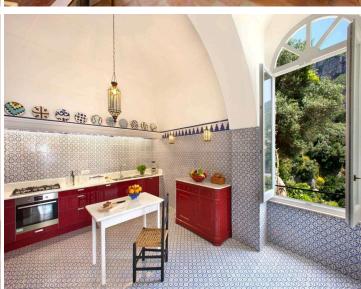

### **FEATURES**

- 4 Bedrooms (3 Double Bedrooms + 1 Twin Room)
- 4 En-Suite Bathrooms
- Shared Swimming Pool
- Panoramic Terrace
- Outdoor Dining Area
- Outdoor Lounge Area
- Living and Dining Area
- Fully-Equipped Kitchen
- Indoor Pool

Offering an impressive sense of comfort and elegance, this apartment features stylish furnishings and plenty of natural light. Flooded with light, the apartment boasts a generous living room with a comfortable sofa and a dining room with a large table, and a fully-equipped kitchen with all the amenities you might need for your stay. With wonderful views of the sea, the apartment features four bedrooms: three double bedrooms with king-size bed and one twin room. Each bedroom has its own en-suite bathroom (three bathrooms have shower, one has both bathtub and shower).