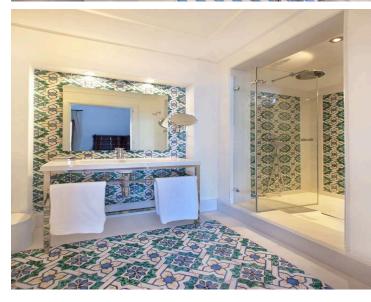

Offering an impressive sense of comfort and elegance, this apartment features stylish furnishings and plenty of natural light. Flooded with light, the apartment boasts a generous living room with a comfortable sofa and a dining room with a large table, and a fully-equipped kitchen with all the amenities you might need for your stay. With wonderful views of the sea, the apartment features four bedrooms: three double bedrooms with king-size bed and one twin room. Each bedroom has its own en-suite bathroom (three bathrooms have shower, one has both bathtub and shower).