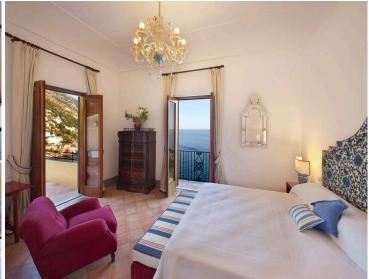

Offering an impressive sense of comfort and elegance, this apartment features stylish furnishings and plenty of natural light. Flooded with light, the apartment boasts a generous living room with a comfortable sofa and a dining room with a large table, and a fully-equipped kitchen with all the amenities you might need for your stay. With wonderful views of the sea, the apartment features four bedrooms: three double bedrooms with king-size bed and one twin room. Each bedroom has its own en-suite bathroom (three bathrooms have shower, one has both bathtub and shower).

### Washing Machine

Mattress sizes and bed dimensions 4 Bedrooms (3 Double Bedrooms + 1 Twin Room).