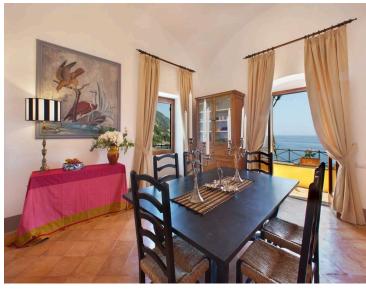

Offering an impressive sense of comfort and elegance, this apartment features stylish furnishings and plenty of natural light. Flooded with light, the apartment boasts a generous living room with a comfortable sofa and a dining room with a large table, and a fully-equipped kitchen with all the amenities you might need for your stay. With wonderful views of the sea, the apartment features four bedrooms: three double bedrooms with king-size bed and one twin room. Each bedroom has its own en-suite bathroom (three bathrooms have shower, one has both bathtub and shower).