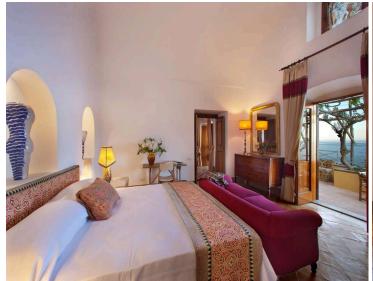

Offering an impressive sense of comfort and elegance, this apartment features stylish furnishings and plenty of natural light. Flooded with light, the apartment boasts a generous living room with a comfortable sofa and a dining room with a large table, and a fully-equipped kitchen with all the amenities you might need for your stay. With wonderful views of the sea, the apartment features four bedrooms: three double bedrooms with king-size bed and one twin room. Each bedroom has its own en-suite bathroom (three bathrooms have shower, one has both bathtub and shower).