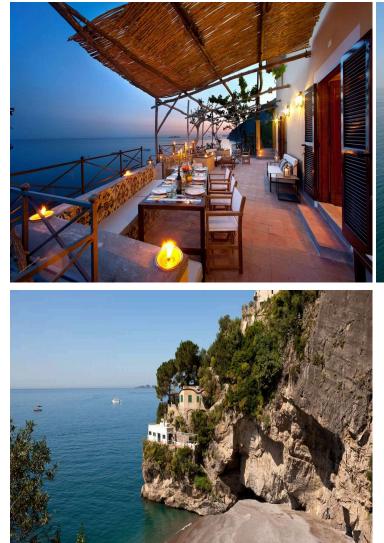

### **DESCRIPTION**

Torre di Positano – Scirocco Apartment

Location and Surrounding Area. Located in the heart of Positano, this elegant complex is the perfect place for a stylish break on one of the most famous stretches of coastline in the Mediterranean. Torre di Positano boasts a swimming pool and private access to the beach, providing the ultimate retreat on the Amalfi Coast. The Amalfi Coast juts into the sea like a pointing finger, its rugged shores sprinkled with some of Italy's most spectacular beaches, its bucolic interior moulded by the limestone Monti Lattari.

The Property. Located in the picturesque hilltop town of Positano, Scirocco Apartment is part of the Torre di Positano complex. Surrounded by a lush garden with citrus and olive trees and a variety of plants, the complex boasts private steps to a small beach and a shared pool (for the guests of the complex). The Torre itself was built in the 13th century and has been recognized as a UNESCO heritage site. Surrounded by a lush greenery, Scirocco Apartment can accommodate up to ten guests featuring four bedrooms (three double bedrooms and one twin room), each with its own bathroom.

Scirocco Apartment boasts two terraces with sundeck overlooking the sea, providing the ultimate retreat in one of the most evocative corners on the Amalfi Coast. From the terrace there is a private staircase to the pool and beach (please notice that the pool is shared with the guests of the complex and the beach is not equipped). Outdoors you will also find an exceptional al fresco dining area and a lounge area with sofas and armchairs for relaxing and socializing.

## Private Beach Access

Private access to the beach. Please note that the beach is not equipped.