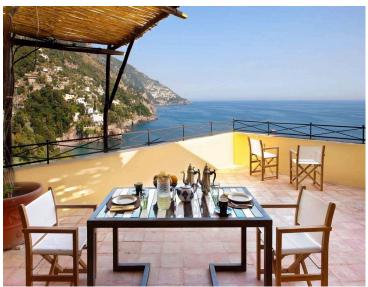

Scirocco Apartment boasts two terraces with sundeck overlooking the sea, providing the ultimate retreat in one of the most evocative corners on the Amalfi Coast. From the terrace there is a private staircase to the pool and beach (please notice that the pool is shared with the guests of the complex and the beach is not equipped). Outdoors you will also find an exceptional al fresco dining area and a lounge area with sofas and armchairs for relaxing and socializing.

### **FEATURES**

- 4 Bedrooms (3 Double Bedrooms + 1 Twin Room)
- 4 En-Suite Bathrooms
- Shared Swimming Pool
- Panoramic Terrace
- Outdoor Dining Area
- Outdoor Lounge Area
- Living and Dining Area
- Fully-Equipped Kitchen
- Indoor Pool