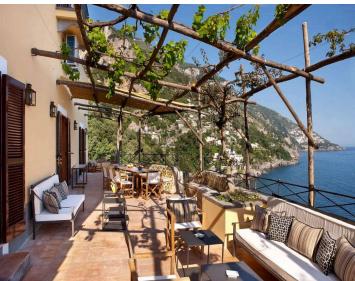

Scirocco Apartment boasts two terraces with sundeck overlooking the sea, providing the ultimate retreat in one of the most evocative corners on the Amalfi Coast. From the terrace there is a private staircase to the pool and beach (please notice that the pool is shared with the guests of the complex and the beach is not equipped). Outdoors you will also find an exceptional al fresco dining area and a lounge area with sofas and armchairs for relaxing and socializing.

### **FEATURES**

- 4 Bedrooms (3 Double Bedrooms + 1 Twin Room)
- 4 En-Suite Bathrooms
- Shared Swimming Pool
- Panoramic Terrace
- Outdoor Dining Area
- Outdoor Lounge Area
- Living and Dining Area
- Fully-Equipped Kitchen
- Indoor Pool