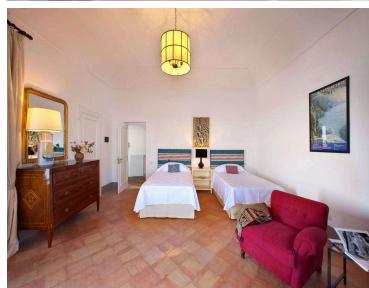

Offering an impressive sense of comfort and elegance, this apartment features stylish furnishings and plenty of natural light. Flooded with light, the apartment boasts a generous living room with a comfortable sofa and a dining room with a large table, and a fully-equipped kitchen with all the amenities you might need for your stay. With wonderful views of the sea, the apartment features four bedrooms: three double bedrooms with king-size bed and one twin room. Each bedroom has its own en-suite bathroom (three bathrooms have shower, one has both bathtub and shower).

### Washing Machine

Mattress sizes and bed dimensions 4 Bedrooms (3 Double Bedrooms + 1 Twin Room).