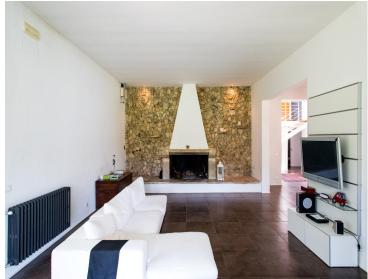

The ground floor houses an open-plan living area with a round dining table, comfortable sofas facing a flat-screen TV, and a fireplace alongside. Large windows and doors open onto the garden and the pool. Most summer dining takes place al fresco, and the shady veranda running along the side of the house is fully furnished for enjoying both evening aperitifs and starlit meals. On the same floor, you will find a modern, fully-equipped kitchen with a central island and all the amenities you might need during your stay.