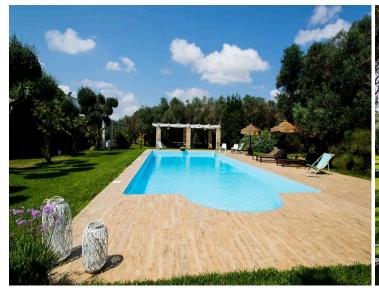

Immersed in a beautiful garden, the villa boasts an exceptional swimming pool and a spacious poolside area furnished with comfortable sun loungers and deckchairs, inviting guests to sit back and unwind. The area beside the pool represents an idyllic spot for basking in the sun and enjoying moments of relaxation. The garden also features a bathroom with a shower in the changing room near the poolside area, as well as a table football in the recreation area of the veranda.