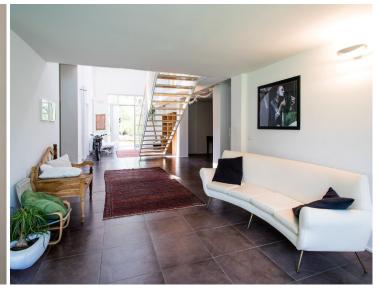

The ground floor houses an open-plan living area with a round dining table, comfortable sofas facing a flat-screen TV, and a fireplace alongside. Large windows and doors open onto the garden and the pool. Most summer dining takes place al fresco, and the shady veranda running along the side of the house is fully furnished for enjoying both evening aperitifs and starlit meals. On the same floor, you will find a modern, fully-equipped kitchen with a central island and all the amenities you might need during your stay.