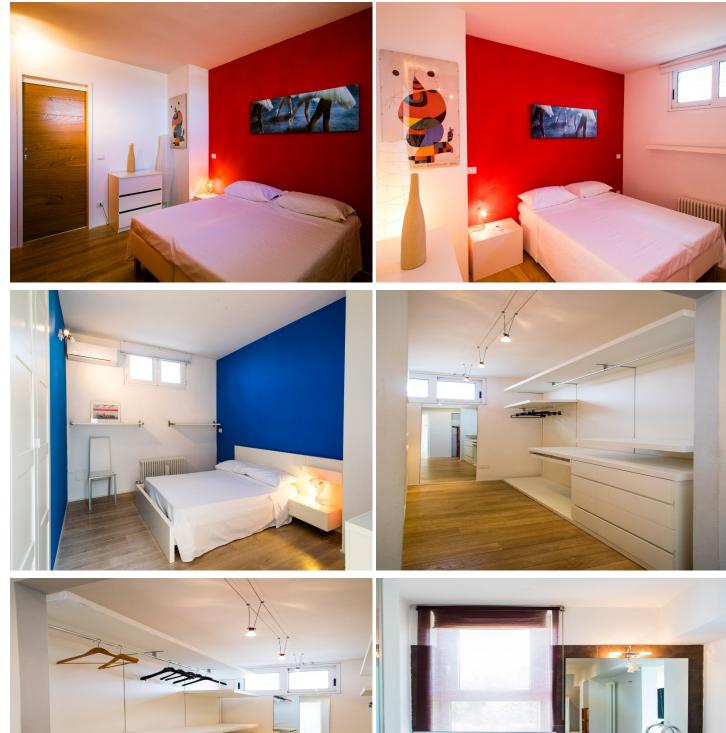

#### Mattress sizes and bed dimensions

5 Double Bedrooms.Room 1:5 x 5 m; bed 210 x 170 cm; mattress height: 25 cm.Room 2:4 x 4 m; bed 210 x 170 cm; mattress height: 25 cm.Room 3:4 x 4 m; bed 210 x170 cm; mattress height: 22 cm; can be a twin room.Room 4:4 x 5,5 m; bed 210 x 160 cm; mattress height: 22 cm.Room 5:4 x 5 m; bed 210 x 140 cm; mattress height: 22 cm.

#### The Property

Surrounded by a lush garden, Property 10562 provides an opulent retreat for those seeking complete privacy and relaxation in one of the most sought-after areas of Southern Apulia. With plentiful play areas around the pool, Property 10562 is the ideal holiday destination for larger families with children. Offering a calm atmosphere, the villa can comfortably accommodate up to ten guests, featuring five double bedrooms and three bathrooms spread over two floors.

Flooded with natural light, the ground floor of the villa boasts two bright double bedrooms and a spacious bathroom with a shower. Accessed by a short flight of steps, the first floor of the villa features three comfortable double bedrooms and two bathrooms. One bathroom is en-suite to one of the