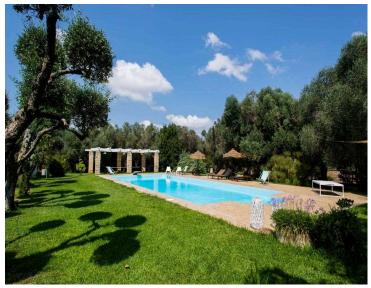

#### The Property

Surrounded by a lush garden, Property 10562 provides an opulent retreat for those seeking complete privacy and relaxation in one of the most sought-after areas of Southern Apulia. With plentiful play areas around the pool, Property 10562 is the ideal holiday destination for larger families with children. Offering a calm atmosphere, the villa can comfortably accommodate up to ten guests, featuring five double bedrooms and three bathrooms spread over two floors.

Immersed in a beautiful garden, the villa boasts an exceptional swimming pool and a spacious poolside area furnished with comfortable sun loungers and deckchairs, inviting guests to sit back and unwind. The area beside the pool represents an idyllic spot for basking in the sun and enjoying moments of relaxation. The garden also features a bathroom with a shower in the changing room near the poolside area, as well as a table football in the recreation area of the veranda.

### 

14 x 7 m.Depth: 1,20 to 2,50 m.

Radiators. Included in the rental price.