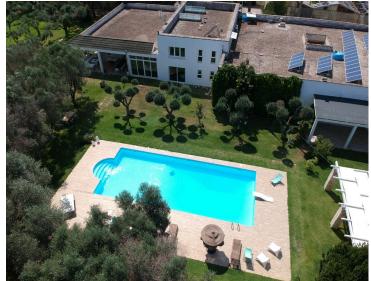

### **FEATURES**

- 5 Double Bedrooms
- 3 Bathrooms + 1 Bathroom (Poolside Area)
- Swimming Pool
- Furnished Poolside Area
- Fully-equipped Kitchen
- Open-plan Living and Dining Area
- Table Football in the Veranda
- Outdoor Dining Area
- Changing Room (Poolside Area)
- Outdoor Areas
- Lush Garden

Immersed in a beautiful garden, the villa boasts an exceptional swimming pool and a spacious poolside area furnished with comfortable sun loungers and deckchairs, inviting guests to sit back and unwind. The area beside the pool represents an idyllic spot for basking in the sun and enjoying moments of relaxation. The garden also features a bathroom with a shower in the changing room near the poolside area, as well as a table football in the recreation area of the veranda.

### 

14 x 7 m.Depth: 1,20 to 2,50 m.

Radiators. Included in the rental price.