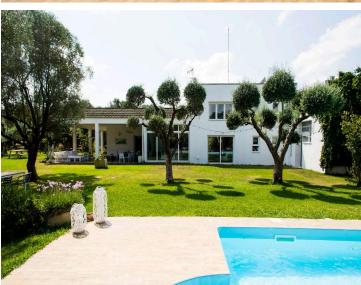

#### The Property

Surrounded by a lush garden, Property 10562 provides an opulent retreat for those seeking complete privacy and relaxation in one of the most sought-after areas of Southern Apulia. With plentiful play areas around the pool, Property 10562 is the ideal holiday destination for larger families with children. Offering a calm atmosphere, the villa can comfortably accommodate up to ten guests, featuring five double bedrooms and three bathrooms spread over two floors.

Immersed in a beautiful garden, the villa boasts an exceptional swimming pool and a spacious poolside area furnished with comfortable sun loungers and deckchairs, inviting guests to sit back and unwind. The area beside the pool represents an idyllic spot for basking in the sun and enjoying moments of relaxation. The garden also features a bathroom with a shower in the changing room near the poolside area, as well as a table football in the recreation area of the veranda.

The ground floor houses an open-plan living area with a round dining table, comfortable sofas facing a flat-screen TV, and a fireplace alongside. Large windows and doors open onto the garden and the pool. Most summer dining takes place al fresco, and the shady veranda running along the side of the house is fully furnished for enjoying both evening aperitifs and starlit meals. On the same floor, you will find a modern, fully-equipped kitchen with a central island and all the amenities you might need during your stay.