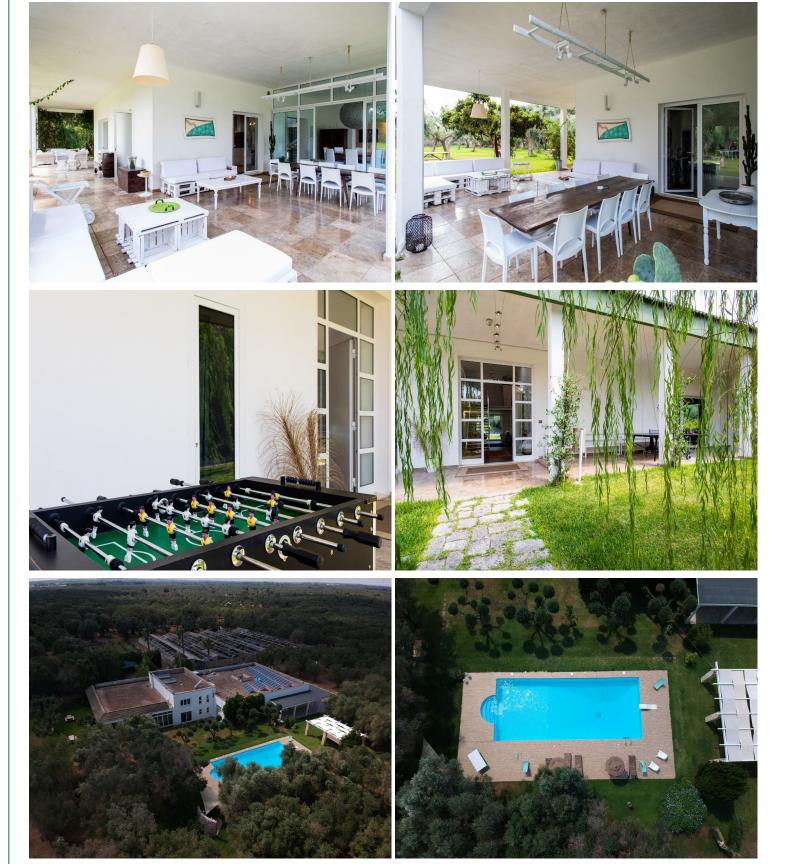

### **FEATURES**

- 5 Double Bedrooms
- 3 Bathrooms + 1 Bathroom (Poolside Area)
- Swimming Pool
- Furnished Poolside Area
- Fully-equipped Kitchen
- Open-plan Living and Dining Area
- Table Football in the Veranda
- Outdoor Dining Area
- Changing Room (Poolside Area)
- Outdoor Areas
- Lush Garden

Immersed in a beautiful garden, the villa boasts an exceptional swimming pool and a spacious poolside area furnished with comfortable sun loungers and deckchairs, inviting guests to sit back and unwind. The area beside the pool represents an idyllic spot for basking in the sun and enjoying moments of relaxation. The garden also features a bathroom with a shower in the changing room near the poolside area, as well as a table football in the recreation area of the veranda.

The ground floor houses an open-plan living area with a round dining table, comfortable sofas facing a flat-screen TV, and a fireplace alongside. Large windows and doors open onto the garden and the pool. Most summer dining takes place al fresco, and the shady veranda running along the side of the house is fully furnished for enjoying both evening aperitifs and starlit meals. On the same floor, you will find a modern, fully-equipped kitchen with a central island and all the amenities you might need during your stay.

### 

14 x 7 m.Depth: 1,20 to 2,50 m.

Radiators. Included in the rental price.