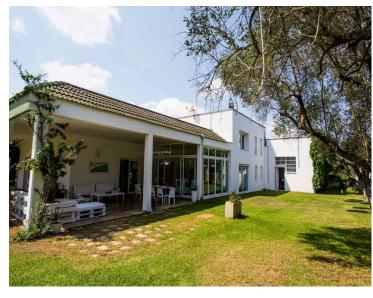

#### The Property

Surrounded by a lush garden, Property 10562 provides an opulent retreat for those seeking complete privacy and relaxation in one of the most sought-after areas of Southern Apulia. With plentiful play areas around the pool, Property 10562 is the ideal holiday destination for larger families with children. Offering a calm atmosphere, the villa can comfortably accommodate up to ten guests, featuring five double bedrooms and three bathrooms spread over two floors.

Immersed in a beautiful garden, the villa boasts an exceptional swimming pool and a spacious poolside area furnished with comfortable sun loungers and deckchairs, inviting guests to sit back and unwind. The area beside the pool represents an idyllic spot for basking in the sun and enjoying moments of relaxation. The garden also features a bathroom with a shower in the changing room near the poolside area, as well as a table football in the recreation area of the veranda.

The ground floor houses an open-plan living area with a round dining table, comfortable sofas facing a flat-screen TV, and a fireplace alongside. Large windows and doors open onto the garden and the pool. Most summer dining takes place al fresco, and the shady veranda running along the side of the house is fully furnished for enjoying both evening aperitifs and starlit meals. On the same floor, you will find a modern, fully-equipped kitchen with a central island and all the amenities you might need during your stay.