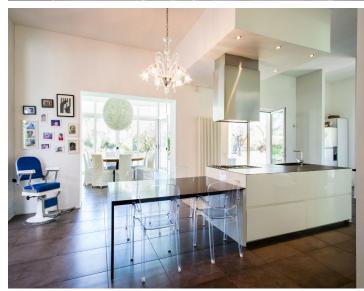

The ground floor houses an open-plan living area with a round dining table, comfortable sofas facing a flat-screen TV, and a fireplace alongside. Large windows and doors open onto the garden and the pool. Most summer dining takes place al fresco, and the shady veranda running along the side of the house is fully furnished for enjoying both evening aperitifs and starlit meals. On the same floor, you will find a modern, fully-equipped kitchen with a central island and all the amenities you might need during your stay.