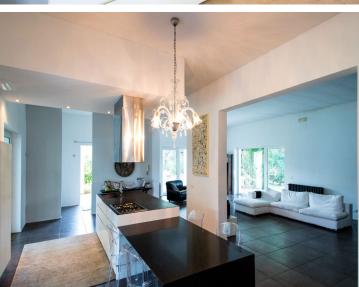

The ground floor houses an open-plan living area with a round dining table, comfortable sofas facing a flat-screen TV, and a fireplace alongside. Large windows and doors open onto the garden and the pool. Most summer dining takes place al fresco, and the shady veranda running along the side of the house is fully furnished for enjoying both evening aperitifs and starlit meals. On the same floor, you will find a modern, fully-equipped kitchen with a central island and all the amenities you might need during your stay.