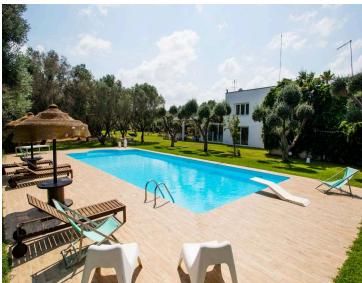

#### The Property

Surrounded by a lush garden, Property 10562 provides an opulent retreat for those seeking complete privacy and relaxation in one of the most sought-after areas of Southern Apulia. With plentiful play areas around the pool, Property 10562 is the ideal holiday destination for larger families with children. Offering a calm atmosphere, the villa can comfortably accommodate up to ten guests, featuring five double bedrooms and three bathrooms spread over two floors.

Immersed in a beautiful garden, the villa boasts an exceptional swimming pool and a spacious poolside area furnished with comfortable sun loungers and deckchairs, inviting guests to sit back and unwind. The area beside the pool represents an idyllic spot for basking in the sun and enjoying moments of relaxation. The garden also features a bathroom with a shower in the changing room near the poolside area, as well as a table football in the recreation area of the veranda.