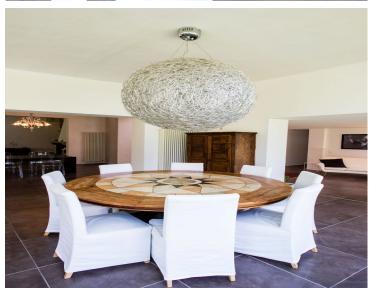

The ground floor houses an open-plan living area with a round dining table, comfortable sofas facing a flat-screen TV, and a fireplace alongside. Large windows and doors open onto the garden and the pool. Most summer dining takes place al fresco, and the shady veranda running along the side of the house is fully furnished for enjoying both evening aperitifs and starlit meals. On the same floor, you will find a modern, fully-equipped kitchen with a central island and all the amenities you might need during your stay.