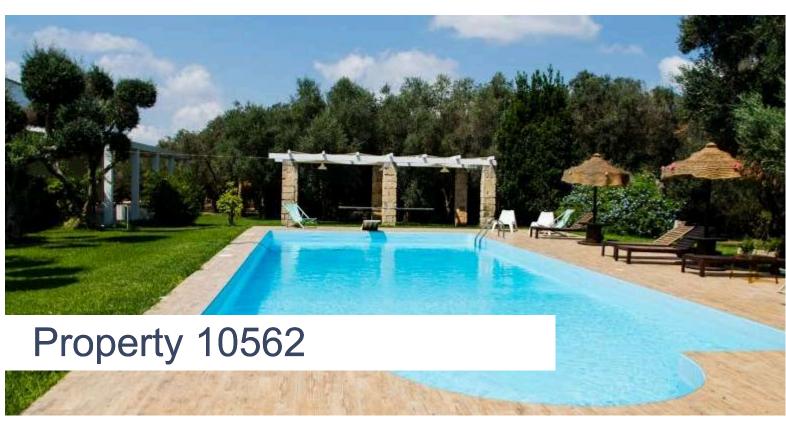

### **DESCRIPTION**

Property 10562 - MELENDUGNO

5 Bedrooms

#### The Property

Surrounded by a lush garden, Property 10562 provides an opulent retreat for those seeking complete privacy and relaxation in one of the most sought-after areas of Southern Apulia. With plentiful play areas around the pool, Property 10562 is the ideal holiday destination for larger families with children. Offering a calm atmosphere, the villa can comfortably accommodate up to ten guests, featuring five double bedrooms and three bathrooms spread over two floors.

Immersed in a beautiful garden, the villa boasts an exceptional swimming pool and a spacious poolside area furnished with comfortable sun loungers and deckchairs, inviting guests to sit back and unwind. The area beside the pool represents an idyllic spot for basking in the sun and enjoying moments of relaxation. The garden also features a bathroom with a shower in the changing room near the poolside area, as well as a table football in the recreation area of the veranda.