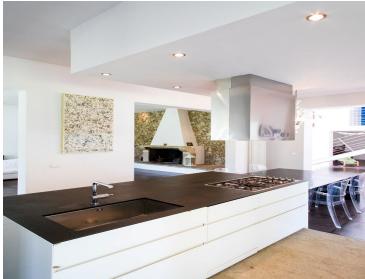

The ground floor houses an open-plan living area with a round dining table, comfortable sofas facing a flat-screen TV, and a fireplace alongside. Large windows and doors open onto the garden and the pool. Most summer dining takes place al fresco, and the shady veranda running along the side of the house is fully furnished for enjoying both evening aperitifs and starlit meals. On the same floor, you will find a modern, fully-equipped kitchen with a central island and all the amenities you might need during your stay.