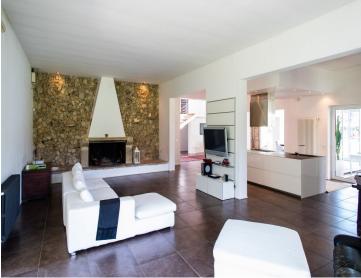

The ground floor houses an open-plan living area with a round dining table, comfortable sofas facing a flat-screen TV, and a fireplace alongside. Large windows and doors open onto the garden and the pool. Most summer dining takes place al fresco, and the shady veranda running along the side of the house is fully furnished for enjoying both evening aperitifs and starlit meals. On the same floor, you will find a modern, fully-equipped kitchen with a central island and all the amenities you might need during your stay.