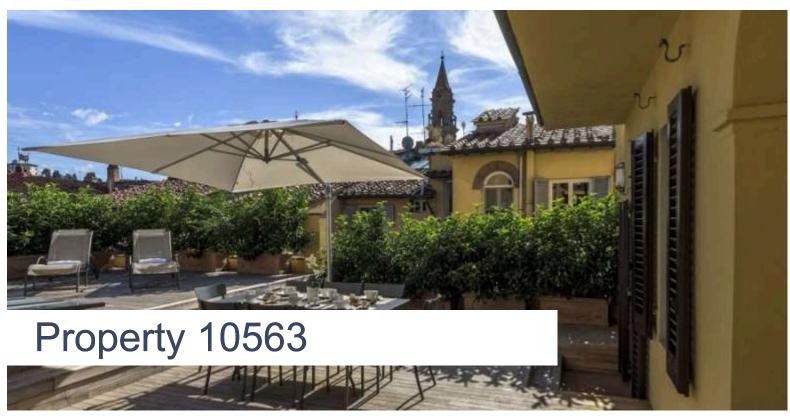

#### The Property

Nestled in the heart of Florence, the birthplace of the Italian Renaissance, Property 10563 offers an exceptional blend of elegance and comfort. The apartment's large terrace, spanning 140 square metres, is surrounded by lush vegetation and overlooks the terracotta rooftops, domes, and spires that are synonymous with Florence's iconic skyline. This stunning 130-square-metre apartment is perfect for families or groups of up to 8 guests, offering four beautifully furnished bedrooms.

The outdoor space is one of the apartment's highlights. The expansive wooden decking area is equipped with stylish outdoor furniture, providing the ideal setting for relaxation. A dining table comfortably seats eight, making it perfect for al fresco meals, whether in the warmth of the day or under the stars, illuminated by candlelight. The terrace, surrounded by greenery, offers a serene escape, while the breathtaking views of Florence's rooftops and historic landmarks create an unforgettable atmosphere.