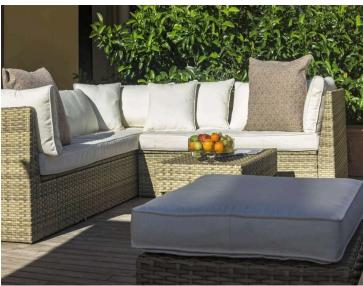

The outdoor space is one of the apartment's highlights. The expansive wooden decking area is equipped with stylish outdoor furniture, providing the ideal setting for relaxation. A dining table comfortably seats eight, making it perfect for al fresco meals, whether in the warmth of the day or under the stars, illuminated by candlelight. The terrace, surrounded by greenery, offers a serene escape, while the breathtaking views of Florence's rooftops and historic landmarks create an unforgettable atmosphere.

Inside, the apartment boasts a spacious and bright living room, elegantly furnished with a cosy sofa, armchairs, and an original fireplace. The open-plan layout flows seamlessly into the modern dining area and well-equipped kitchen, allowing for easy dining and entertaining. The kitchen is fitted with all the essentials, including a microwave and dishwasher. The living area, complete with a flat-screen satellite TV, opens out onto the terrace through double windows, blending indoor and outdoor living to perfection.