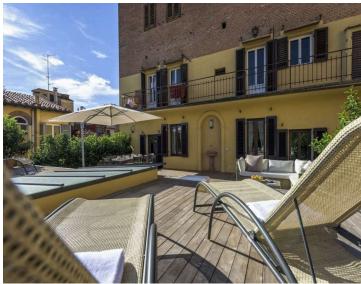

#### The Property

Nestled in the heart of Florence, the birthplace of the Italian Renaissance, Property 10563 offers an exceptional blend of elegance and comfort. The apartment's large terrace, spanning 140 square metres, is surrounded by lush vegetation and overlooks the terracotta rooftops, domes, and spires that are synonymous with Florence's iconic skyline. This stunning 130-square-metre apartment is perfect for families or groups of up to 8 guests, offering four beautifully furnished bedrooms.

The outdoor space is one of the apartment's highlights. The expansive wooden decking area is equipped with stylish outdoor furniture, providing the ideal setting for relaxation. A dining table comfortably seats eight, making it perfect for al fresco meals, whether in the warmth of the day or under the stars, illuminated by candlelight. The terrace, surrounded by greenery, offers a serene escape, while the breathtaking views of Florence's rooftops and historic landmarks create an unforgettable atmosphere.