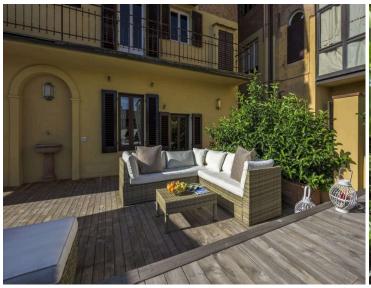

The outdoor space is one of the apartment's highlights. The expansive wooden decking area is equipped with stylish outdoor furniture, providing the ideal setting for relaxation. A dining table comfortably seats eight, making it perfect for al fresco meals, whether in the warmth of the day or under the stars, illuminated by candlelight. The terrace, surrounded by greenery, offers a serene escape, while the breathtaking views of Florence's rooftops and historic landmarks create an unforgettable atmosphere.

Inside, the apartment boasts a spacious and bright living room, elegantly furnished with a cosy sofa, armchairs, and an original fireplace. The open-plan layout flows seamlessly into the modern dining area and well-equipped kitchen, allowing for easy dining and entertaining. The kitchen is fitted with all the essentials, including a microwave and dishwasher. The living area, complete with a flat-screen satellite TV, opens out onto the terrace through double windows, blending indoor and outdoor living to perfection.