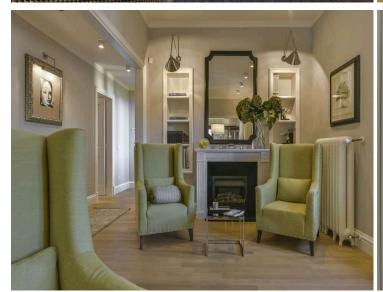

Inside, the apartment boasts a spacious and bright living room, elegantly furnished with a cosy sofa, armchairs, and an original fireplace. The open-plan layout flows seamlessly into the modern dining area and well-equipped kitchen, allowing for easy dining and entertaining. The kitchen is fitted with all the essentials, including a microwave and dishwasher. The living area, complete with a flat-screen satellite TV, opens out onto the terrace through double windows, blending indoor and outdoor living to perfection.