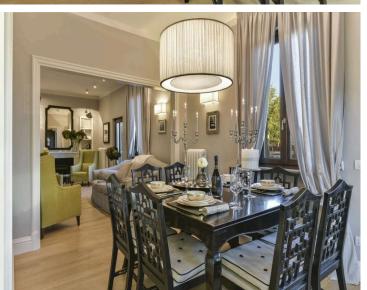

Inside, the apartment boasts a spacious and bright living room, elegantly furnished with a cosy sofa, armchairs, and an original fireplace. The open-plan layout flows seamlessly into the modern dining area and well-equipped kitchen, allowing for easy dining and entertaining. The kitchen is fitted with all the essentials, including a microwave and dishwasher. The living area, complete with a flat-screen satellite TV, opens out onto the terrace through double windows, blending indoor and outdoor living to perfection.