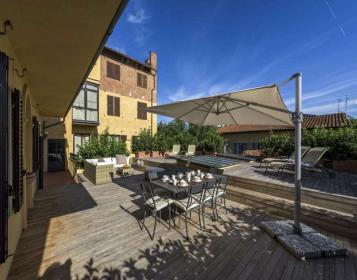

The outdoor space is one of the apartment's highlights. The expansive wooden decking area is equipped with stylish outdoor furniture, providing the ideal setting for relaxation. A dining table comfortably seats eight, making it perfect for al fresco meals, whether in the warmth of the day or under the stars, illuminated by candlelight. The terrace, surrounded by greenery, offers a serene escape, while the breathtaking views of Florence's rooftops and historic landmarks create an unforgettable atmosphere.