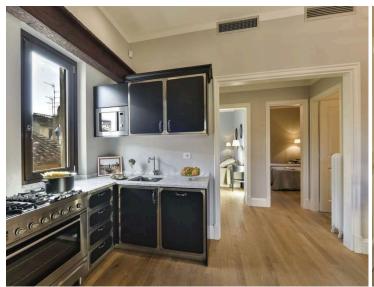

Inside, the apartment boasts a spacious and bright living room, elegantly furnished with a cosy sofa, armchairs, and an original fireplace. The open-plan layout flows seamlessly into the modern dining area and well-equipped kitchen, allowing for easy dining and entertaining. The kitchen is fitted with all the essentials, including a microwave and dishwasher. The living area, complete with a flat-screen satellite TV, opens out onto the terrace through double windows, blending indoor and outdoor living to perfection.