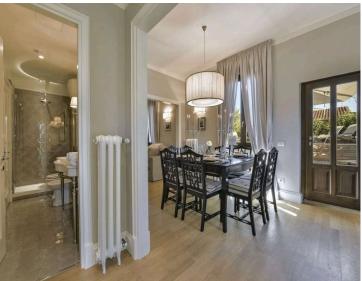

Inside, the apartment boasts a spacious and bright living room, elegantly furnished with a cosy sofa, armchairs, and an original fireplace. The open-plan layout flows seamlessly into the modern dining area and well-equipped kitchen, allowing for easy dining and entertaining. The kitchen is fitted with all the essentials, including a microwave and dishwasher. The living area, complete with a flat-screen satellite TV, opens out onto the terrace through double windows, blending indoor and outdoor living to perfection.