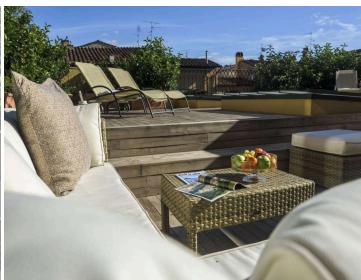

#### The Property

Nestled in the heart of Florence, the birthplace of the Italian Renaissance, Property 10563 offers an exceptional blend of elegance and comfort. The apartment's large terrace, spanning 140 square metres, is surrounded by lush vegetation and overlooks the terracotta rooftops, domes, and spires that are synonymous with Florence's iconic skyline. This stunning 130-square-metre apartment is perfect for families or groups of up to 8 guests, offering four beautifully furnished bedrooms.

The outdoor space is one of the apartment's highlights. The expansive wooden decking area is equipped with stylish outdoor furniture, providing the ideal setting for relaxation. A dining table comfortably seats eight, making it perfect for al fresco meals, whether in the warmth of the day or under the stars, illuminated by candlelight. The terrace, surrounded by greenery, offers a serene escape, while the breathtaking views of Florence's rooftops and historic landmarks create an unforgettable atmosphere.