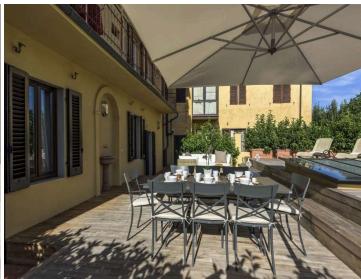

#### The Property

Nestled in the heart of Florence, the birthplace of the Italian Renaissance, Property 10563 offers an exceptional blend of elegance and comfort. The apartment's large terrace, spanning 140 square metres, is surrounded by lush vegetation and overlooks the terracotta rooftops, domes, and spires that are synonymous with Florence's iconic skyline. This stunning 130-square-metre apartment is perfect for families or groups of up to 8 guests, offering four beautifully furnished bedrooms.

The outdoor space is one of the apartment's highlights. The expansive wooden decking area is equipped with stylish outdoor furniture, providing the ideal setting for relaxation. A dining table comfortably seats eight, making it perfect for al fresco meals, whether in the warmth of the day or under the stars, illuminated by candlelight. The terrace, surrounded by greenery, offers a serene escape, while the breathtaking views of Florence's rooftops and historic landmarks create an unforgettable atmosphere.