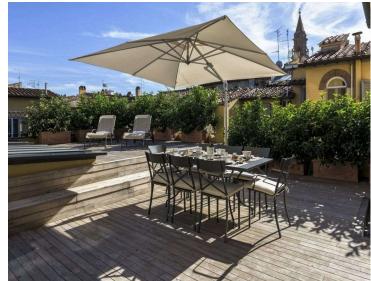

#### The Property

Nestled in the heart of Florence, the birthplace of the Italian Renaissance, Property 10563 offers an exceptional blend of elegance and comfort. The apartment's large terrace, spanning 140 square metres, is surrounded by lush vegetation and overlooks the terracotta rooftops, domes, and spires that are synonymous with Florence's iconic skyline. This stunning 130-square-metre apartment is perfect for families or groups of up to 8 guests, offering four beautifully furnished bedrooms.

The outdoor space is one of the apartment's highlights. The expansive wooden decking area is equipped with stylish outdoor furniture, providing the ideal setting for relaxation. A dining table comfortably seats eight, making it perfect for al fresco meals, whether in the warmth of the day or under the stars, illuminated by candlelight. The terrace, surrounded by greenery, offers a serene escape, while the breathtaking views of Florence's rooftops and historic landmarks create an unforgettable atmosphere.