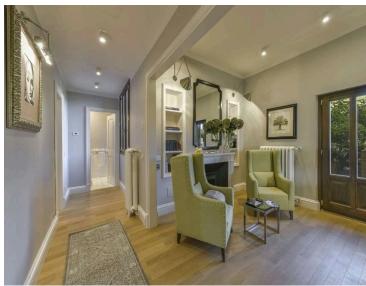

Inside, the apartment boasts a spacious and bright living room, elegantly furnished with a cosy sofa, armchairs, and an original fireplace. The open-plan layout flows seamlessly into the modern dining area and well-equipped kitchen, allowing for easy dining and entertaining. The kitchen is fitted with all the essentials, including a microwave and dishwasher. The living area, complete with a flat-screen satellite TV, opens out onto the terrace through double windows, blending indoor and outdoor living to perfection.