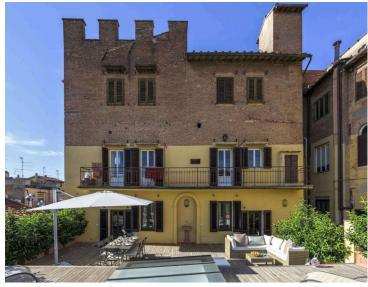

#### The Property

Nestled in the heart of Florence, the birthplace of the Italian Renaissance, Property 10563 offers an exceptional blend of elegance and comfort. The apartment's large terrace, spanning 140 square metres, is surrounded by lush vegetation and overlooks the terracotta rooftops, domes, and spires that are synonymous with Florence's iconic skyline. This stunning 130-square-metre apartment is perfect for families or groups of up to 8 guests, offering four beautifully furnished bedrooms.

The outdoor space is one of the apartment's highlights. The expansive wooden decking area is equipped with stylish outdoor furniture, providing the ideal setting for relaxation. A dining table comfortably seats eight, making it perfect for al fresco meals, whether in the warmth of the day or under the stars, illuminated by candlelight. The terrace, surrounded by greenery, offers a serene escape, while the breathtaking views of Florence's rooftops and historic landmarks create an unforgettable atmosphere.