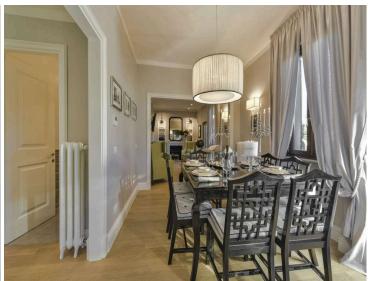

Inside, the apartment boasts a spacious and bright living room, elegantly furnished with a cosy sofa, armchairs, and an original fireplace. The open-plan layout flows seamlessly into the modern dining area and well-equipped kitchen, allowing for easy dining and entertaining. The kitchen is fitted with all the essentials, including a microwave and dishwasher. The living area, complete with a flat-screen satellite TV, opens out onto the terrace through double windows, blending indoor and outdoor living to perfection.