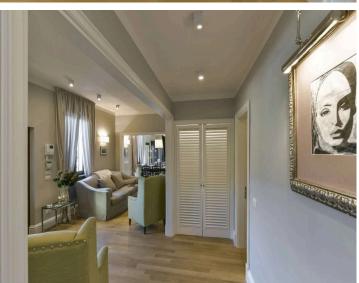

Inside, the apartment boasts a spacious and bright living room, elegantly furnished with a cosy sofa, armchairs, and an original fireplace. The open-plan layout flows seamlessly into the modern dining area and well-equipped kitchen, allowing for easy dining and entertaining. The kitchen is fitted with all the essentials, including a microwave and dishwasher. The living area, complete with a flat-screen satellite TV, opens out onto the terrace through double windows, blending indoor and outdoor living to perfection.

conditioning, heating, and satellite TV, ensuring a comfortable and enjoyable stay. Wooden floors throughout add warmth, while large windows allow natural light to fill the space, creating a bright and airy environment.