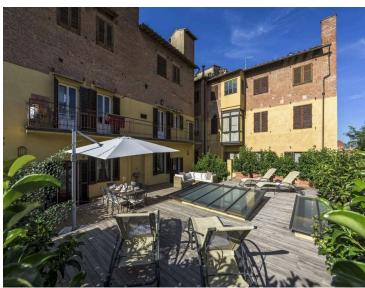

#### The Property

Nestled in the heart of Florence, the birthplace of the Italian Renaissance, Property 10563 offers an exceptional blend of elegance and comfort. The apartment's large terrace, spanning 140 square metres, is surrounded by lush vegetation and overlooks the terracotta rooftops, domes, and spires that are synonymous with Florence's iconic skyline. This stunning 130-square-metre apartment is perfect for families or groups of up to 8 guests, offering four beautifully furnished bedrooms.

The outdoor space is one of the apartment's highlights. The expansive wooden decking area is equipped with stylish outdoor furniture, providing the ideal setting for relaxation. A dining table comfortably seats eight, making it perfect for al fresco meals, whether in the warmth of the day or under the stars, illuminated by candlelight. The terrace, surrounded by greenery, offers a serene escape, while the breathtaking views of Florence's rooftops and historic landmarks create an unforgettable atmosphere.