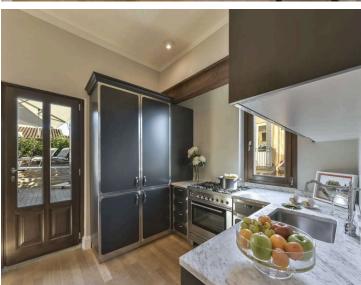

Inside, the apartment boasts a spacious and bright living room, elegantly furnished with a cosy sofa, armchairs, and an original fireplace. The open-plan layout flows seamlessly into the modern dining area and well-equipped kitchen, allowing for easy dining and entertaining. The kitchen is fitted with all the essentials, including a microwave and dishwasher. The living area, complete with a flat-screen satellite TV, opens out onto the terrace through double windows, blending indoor and outdoor living to perfection.