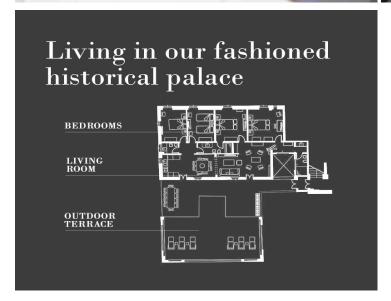

#### The Property

Nestled in the heart of Florence, the birthplace of the Italian Renaissance, Property 10563 offers an exceptional blend of elegance and comfort. The apartment's large terrace, spanning 140 square metres, is surrounded by lush vegetation and overlooks the terracotta rooftops, domes, and spires that are synonymous with Florence's iconic skyline. This stunning 130-square-metre apartment is perfect for families or groups of up to 8 guests, offering four beautifully furnished bedrooms.

The four bedrooms are designed with relaxation in mind. Three are double rooms, each furnished in soft, calming colours and adorned with art pieces that create an inviting atmosphere. The fourth bedroom is a twin room, offering versatility for families or friends. All rooms are equipped with air