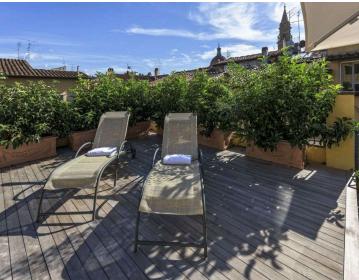

#### The Property

Nestled in the heart of Florence, the birthplace of the Italian Renaissance, Property 10563 offers an exceptional blend of elegance and comfort. The apartment's large terrace, spanning 140 square metres, is surrounded by lush vegetation and overlooks the terracotta rooftops, domes, and spires that are synonymous with Florence's iconic skyline. This stunning 130-square-metre apartment is perfect for families or groups of up to 8 guests, offering four beautifully furnished bedrooms.

The outdoor space is one of the apartment's highlights. The expansive wooden decking area is equipped with stylish outdoor furniture, providing the ideal setting for relaxation. A dining table comfortably seats eight, making it perfect for al fresco meals, whether in the warmth of the day or under the stars, illuminated by candlelight. The terrace, surrounded by greenery, offers a serene escape, while the breathtaking views of Florence's rooftops and historic landmarks create an unforgettable atmosphere.