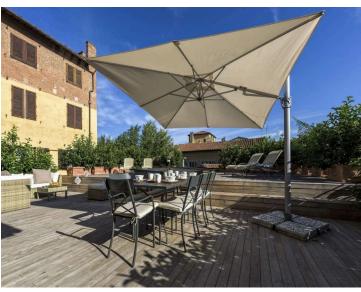

#### The Property

Nestled in the heart of Florence, the birthplace of the Italian Renaissance, Property 10563 offers an exceptional blend of elegance and comfort. The apartment's large terrace, spanning 140 square metres, is surrounded by lush vegetation and overlooks the terracotta rooftops, domes, and spires that are synonymous with Florence's iconic skyline. This stunning 130-square-metre apartment is perfect for families or groups of up to 8 guests, offering four beautifully furnished bedrooms.

The outdoor space is one of the apartment's highlights. The expansive wooden decking area is equipped with stylish outdoor furniture, providing the ideal setting for relaxation. A dining table comfortably seats eight, making it perfect for al fresco meals, whether in the warmth of the day or under the stars, illuminated by candlelight. The terrace, surrounded by greenery, offers a serene escape, while the breathtaking views of Florence's rooftops and historic landmarks create an unforgettable atmosphere.