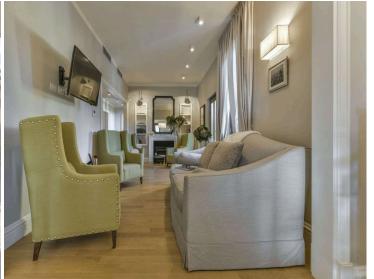

Inside, the apartment boasts a spacious and bright living room, elegantly furnished with a cosy sofa, armchairs, and an original fireplace. The open-plan layout flows seamlessly into the modern dining area and well-equipped kitchen, allowing for easy dining and entertaining. The kitchen is fitted with all the essentials, including a microwave and dishwasher. The living area, complete with a flat-screen satellite TV, opens out onto the terrace through double windows, blending indoor and outdoor living to perfection.