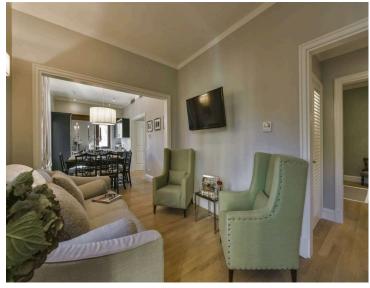

Inside, the apartment boasts a spacious and bright living room, elegantly furnished with a cosy sofa, armchairs, and an original fireplace. The open-plan layout flows seamlessly into the modern dining area and well-equipped kitchen, allowing for easy dining and entertaining. The kitchen is fitted with all the essentials, including a microwave and dishwasher. The living area, complete with a flat-screen satellite TV, opens out onto the terrace through double windows, blending indoor and outdoor living to perfection.