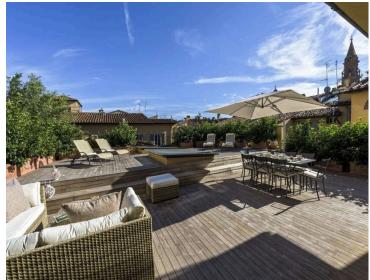

#### The Property

Nestled in the heart of Florence, the birthplace of the Italian Renaissance, Property 10563 offers an exceptional blend of elegance and comfort. The apartment's large terrace, spanning 140 square metres, is surrounded by lush vegetation and overlooks the terracotta rooftops, domes, and spires that are synonymous with Florence's iconic skyline. This stunning 130-square-metre apartment is perfect for families or groups of up to 8 guests, offering four beautifully furnished bedrooms.

The outdoor space is one of the apartment's highlights. The expansive wooden decking area is equipped with stylish outdoor furniture, providing the ideal setting for relaxation. A dining table comfortably seats eight, making it perfect for al fresco meals, whether in the warmth of the day or under the stars, illuminated by candlelight. The terrace, surrounded by greenery, offers a serene escape, while the breathtaking views of Florence's rooftops and historic landmarks create an unforgettable atmosphere.