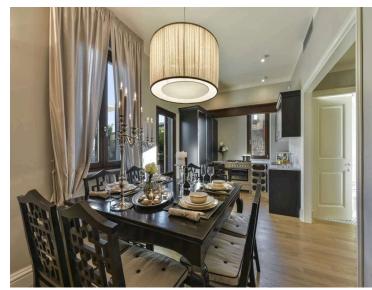

Inside, the apartment boasts a spacious and bright living room, elegantly furnished with a cosy sofa, armchairs, and an original fireplace. The open-plan layout flows seamlessly into the modern dining area and well-equipped kitchen, allowing for easy dining and entertaining. The kitchen is fitted with all the essentials, including a microwave and dishwasher. The living area, complete with a flat-screen satellite TV, opens out onto the terrace through double windows, blending indoor and outdoor living to perfection.