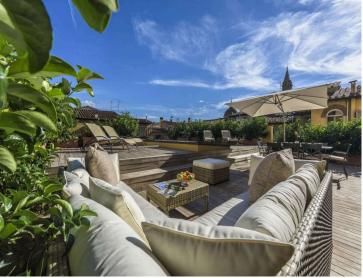

#### The Property

Nestled in the heart of Florence, the birthplace of the Italian Renaissance, Property 10563 offers an exceptional blend of elegance and comfort. The apartment's large terrace, spanning 140 square metres, is surrounded by lush vegetation and overlooks the terracotta rooftops, domes, and spires that are synonymous with Florence's iconic skyline. This stunning 130-square-metre apartment is perfect for families or groups of up to 8 guests, offering four beautifully furnished bedrooms.

The outdoor space is one of the apartment's highlights. The expansive wooden decking area is equipped with stylish outdoor furniture, providing the ideal setting for relaxation. A dining table comfortably seats eight, making it perfect for al fresco meals, whether in the warmth of the day or under the stars, illuminated by candlelight. The terrace, surrounded by greenery, offers a serene escape, while the breathtaking views of Florence's rooftops and historic landmarks create an unforgettable atmosphere.