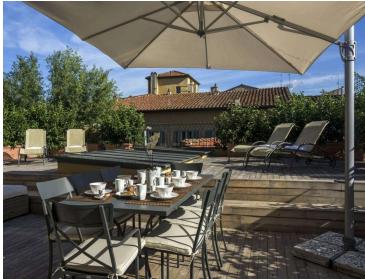

#### The Property

Nestled in the heart of Florence, the birthplace of the Italian Renaissance, Property 10563 offers an exceptional blend of elegance and comfort. The apartment's large terrace, spanning 140 square metres, is surrounded by lush vegetation and overlooks the terracotta rooftops, domes, and spires that are synonymous with Florence's iconic skyline. This stunning 130-square-metre apartment is perfect for families or groups of up to 8 guests, offering four beautifully furnished bedrooms.

The outdoor space is one of the apartment's highlights. The expansive wooden decking area is equipped with stylish outdoor furniture, providing the ideal setting for relaxation. A dining table comfortably seats eight, making it perfect for al fresco meals, whether in the warmth of the day or under the stars, illuminated by candlelight. The terrace, surrounded by greenery, offers a serene escape, while the breathtaking views of Florence's rooftops and historic landmarks create an unforgettable atmosphere.