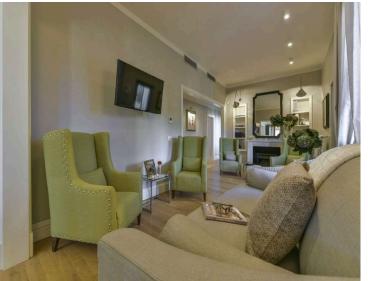

Inside, the apartment boasts a spacious and bright living room, elegantly furnished with a cosy sofa, armchairs, and an original fireplace. The open-plan layout flows seamlessly into the modern dining area and well-equipped kitchen, allowing for easy dining and entertaining. The kitchen is fitted with all the essentials, including a microwave and dishwasher. The living area, complete with a flat-screen satellite TV, opens out onto the terrace through double windows, blending indoor and outdoor living to perfection.