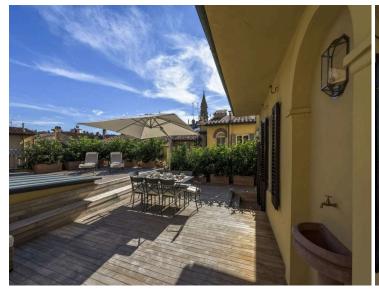

#### The Property

Nestled in the heart of Florence, the birthplace of the Italian Renaissance, Property 10563 offers an exceptional blend of elegance and comfort. The apartment's large terrace, spanning 140 square metres, is surrounded by lush vegetation and overlooks the terracotta rooftops, domes, and spires that are synonymous with Florence's iconic skyline. This stunning 130-square-metre apartment is perfect for families or groups of up to 8 guests, offering four beautifully furnished bedrooms.

The outdoor space is one of the apartment's highlights. The expansive wooden decking area is equipped with stylish outdoor furniture, providing the ideal setting for relaxation. A dining table comfortably seats eight, making it perfect for al fresco meals, whether in the warmth of the day or under the stars, illuminated by candlelight. The terrace, surrounded by greenery, offers a serene escape, while the breathtaking views of Florence's rooftops and historic landmarks create an unforgettable atmosphere.