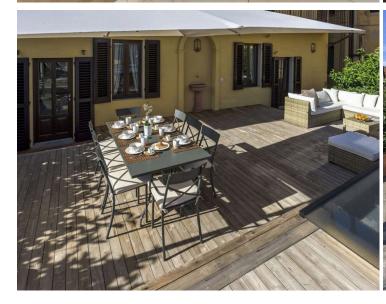

The outdoor space is one of the apartment's highlights. The expansive wooden decking area is equipped with stylish outdoor furniture, providing the ideal setting for relaxation. A dining table comfortably seats eight, making it perfect for al fresco meals, whether in the warmth of the day or under the stars, illuminated by candlelight. The terrace, surrounded by greenery, offers a serene escape, while the breathtaking views of Florence's rooftops and historic landmarks create an unforgettable atmosphere.

Inside, the apartment boasts a spacious and bright living room, elegantly furnished with a cosy sofa, armchairs, and an original fireplace. The open-plan layout flows seamlessly into the modern dining area and well-equipped kitchen, allowing for easy dining and entertaining. The kitchen is fitted with all the essentials, including a microwave and dishwasher. The living area, complete with a flat-screen satellite TV, opens out onto the terrace through double windows, blending indoor and outdoor living to perfection.