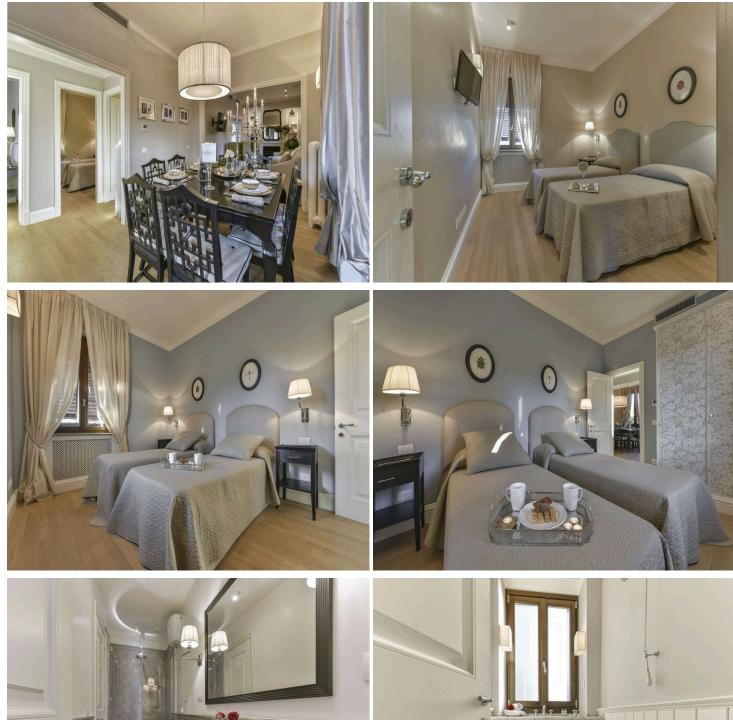

Inside, the apartment boasts a spacious and bright living room, elegantly furnished with a cosy sofa, armchairs, and an original fireplace. The open-plan layout flows seamlessly into the modern dining area and well-equipped kitchen, allowing for easy dining and entertaining. The kitchen is fitted with all the essentials, including a microwave and dishwasher. The living area, complete with a flat-screen satellite TV, opens out onto the terrace through double windows, blending indoor and outdoor living to perfection.

The four bedrooms are designed with relaxation in mind. Three are double rooms, each furnished in soft, calming colours and adorned with art pieces that create an inviting atmosphere. The fourth bedroom is a twin room, offering versatility for families or friends. All rooms are equipped with air

conditioning, heating, and satellite TV, ensuring a comfortable and enjoyable stay. Wooden floors throughout add warmth, while large windows allow natural light to fill the space, creating a bright and airy environment.