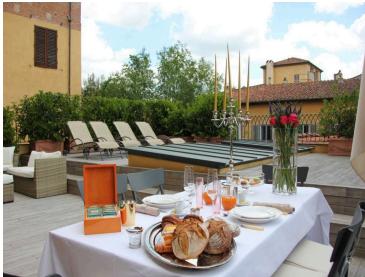

#### The Property

Nestled in the heart of Florence, the birthplace of the Italian Renaissance, Property 10563 offers an exceptional blend of elegance and comfort. The apartment's large terrace, spanning 140 square metres, is surrounded by lush vegetation and overlooks the terracotta rooftops, domes, and spires that are synonymous with Florence's iconic skyline. This stunning 130-square-metre apartment is perfect for families or groups of up to 8 guests, offering four beautifully furnished bedrooms.

The outdoor space is one of the apartment's highlights. The expansive wooden decking area is equipped with stylish outdoor furniture, providing the ideal setting for relaxation. A dining table comfortably seats eight, making it perfect for al fresco meals, whether in the warmth of the day or under the stars, illuminated by candlelight. The terrace, surrounded by greenery, offers a serene escape, while the breathtaking views of Florence's rooftops and historic landmarks create an unforgettable atmosphere.