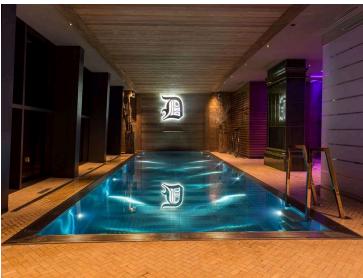

This Chalet is the world's only private chalet boasting a three Michelin star restaurant. Our cuisine consultants are Rene and Maxime, chefs running the region's best restaurant.

Our chalet features a fully-functional spa centre with a beautician and a masseur. In the spa centre of the Property 10737, you can swim in the pool, relax in a whirlpool tub or visit a sauna. Our beautician and masseur will identify your needs and tailor the procedures accordingly.

After a long skiing session, enjoy a swim in the 25 metre pool, relax in a whirlpool tub, do a few sets in the gym, or visit the Finnish sauna and the Russian steam room.

The chalet features an activity room for children, an amusement arcade with foosball and sim racing equipment, two cinemas, a wellness center, and a gym. Those who cannot imagine their lives without golf, even in winter, are welcome to use state- of-the-art TrackMan 4 simulator.