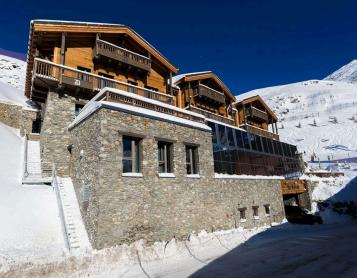

## **DESCRIPTION**

Property 10737 – Val Thorens - French Alps 5 Suites – Indoor Pool – SPA

The Property 10737 is located in the heart of Val Thorens, where the Grand Rue, or the main street, meets the Rue de Gébroulaz named after the last privately owned glacier in Europe. With Val Thorens being a doorstep ski resort, the nearest slope is only ten metres away from the chalet.

couple of days. If you feel like spending a night out, just let us know, and we will tell you all about Val Thorens' best clubs, bars and restaurants, and help book the best table.

A spacious, 1,200 sq.m. chalet sits at the highest point of Val Thorens. The south terrace overlooks the Glacier de Péclet and Cime de Caron mountain. The Chalet is available for booking as a whole, offering a perfect spot to spend time with family and friends.