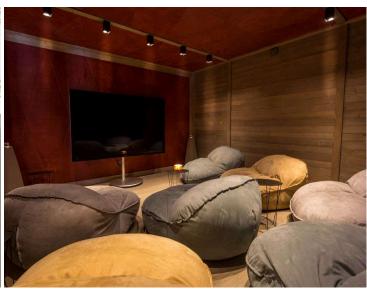

## **FEATURES**

- 5 Suites with two or three rooms each with bathroom and balcony
- Professional kitchen
- Formal dining area with seating for 12
- Gas fireplace
- Swimming pool
- Wellness area
- Indoor Jacuzzi
- Outdoor hot tub
- Hammam
- Massage Room
- Sauna
- Golf Simulator
- Formula 1 Simulator
- Gym
- 2 Wine Cellars
- 2 Cinema Rooms
- Garage Parking
- Cigar Room and Smoking Cellar
- Internal lift
- Wi-Fi
- Air conditioning
- Playstation 3 console
- Smarthome technology
- Children's play room
- Washer/Dryer
- Iron/Ironing Board

After a long skiing session, enjoy a swim in the 25 metre pool, relax in a whirlpool tub, do a few sets in the gym, or visit the Finnish sauna and the Russian steam room.

The chalet features an activity room for children, an amusement arcade with foosball and sim racing equipment, two cinemas, a wellness center, and a gym. Those who cannot imagine their lives without golf, even in winter, are welcome to use state- of-the-art TrackMan 4 simulator.