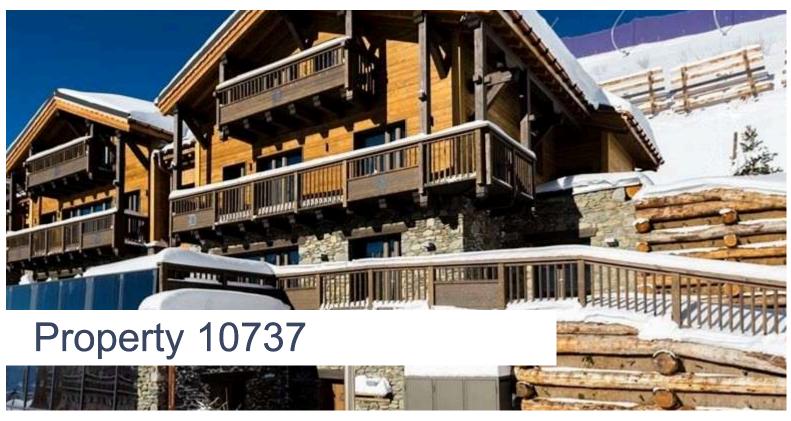

## **DESCRIPTION**

Property 10737 – Val Thorens - French Alps 5 Suites – Indoor Pool – SPA

The Property 10737 is located in the heart of Val Thorens, where the Grand Rue, or the main street, meets the Rue de Gébroulaz named after the last privately owned glacier in Europe. With Val Thorens being a doorstep ski resort, the nearest slope is only ten metres away from the chalet.

couple of days. If you feel like spending a night out, just let us know, and we will tell you all about Val Thorens' best clubs, bars and restaurants, and help book the best table.

A spacious, 1,200 sq.m. chalet sits at the highest point of Val Thorens. The south terrace overlooks the Glacier de Péclet and Cime de Caron mountain. The Chalet is available for booking as a whole, offering a perfect spot to spend time with family and friends.

The Property 10737 has five suites with two or three rooms each, accommodating up to 15 guests in total. The suites are situated on the upper floors, boasting a spectacular view on the mountain tops. Each room features a balcony facing the south and a bathroom.