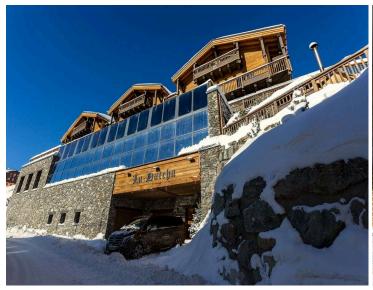

## **DESCRIPTION**

Property 10737 – Val Thorens - French Alps 5 Suites – Indoor Pool – SPA

The Property 10737 is located in the heart of Val Thorens, where the Grand Rue, or the main street, meets the Rue de Gébroulaz named after the last privately owned glacier in Europe. With Val Thorens being a doorstep ski resort, the nearest slope is only ten metres away from the chalet.

couple of days. If you feel like spending a night out, just let us know, and we will tell you all about Val Thorens' best clubs, bars and restaurants, and help book the best table.

A spacious, 1,200 sq.m. chalet sits at the highest point of Val Thorens. The south terrace overlooks the Glacier de Péclet and Cime de Caron mountain. The Chalet is available for booking as a whole, offering a perfect spot to spend time with family and friends.