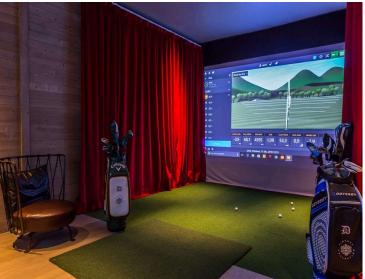

## **FEATURES**

- 5 Suites with two or three rooms each with bathroom and balcony
- Professional kitchen
- Formal dining area with seating for 12
- Gas fireplace
- Swimming pool
- Wellness area
- Indoor Jacuzzi
- Outdoor hot tub
- Hammam
- Massage Room
- Sauna
- Golf Simulator
- Formula 1 Simulator
- Gym
- 2 Wine Cellars
- 2 Cinema Rooms
- Garage Parking
- Cigar Room and Smoking Cellar
- Internal lift
- Wi-Fi
- Air conditioning
- Playstation 3 console
- Smarthome technology
- Children's play room
- Washer/Dryer
- Iron/Ironing Board

After a long skiing session, enjoy a swim in the 25 metre pool, relax in a whirlpool tub, do a few sets in the gym, or visit the Finnish sauna and the Russian steam room.

The chalet features an activity room for children, an amusement arcade with foosball and sim racing equipment, two cinemas, a wellness center, and a gym. Those who cannot imagine their lives without golf, even in winter, are welcome to use state- of-the-art TrackMan 4 simulator.