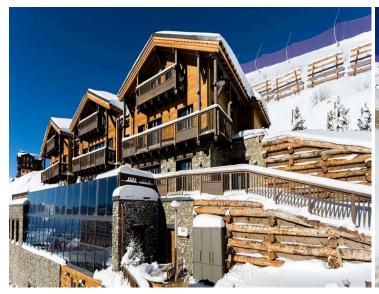

## **DESCRIPTION**

Property 10737 – Val Thorens - French Alps 5 Suites – Indoor Pool – SPA

The Property 10737 is located in the heart of Val Thorens, where the Grand Rue, or the main street, meets the Rue de Gébroulaz named after the last privately owned glacier in Europe. With Val Thorens being a doorstep ski resort, the nearest slope is only ten metres away from the chalet.

couple of days. If you feel like spending a night out, just let us know, and we will tell you all about Val Thorens' best clubs, bars and restaurants, and help book the best table.

A spacious, 1,200 sq.m. chalet sits at the highest point of Val Thorens. The south terrace overlooks the Glacier de Péclet and Cime de Caron mountain. The Chalet is available for booking as a whole, offering a perfect spot to spend time with family and friends.