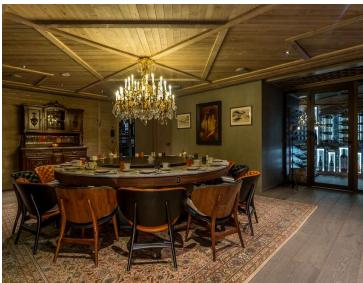

## **FEATURES**

- 5 Suites with two or three rooms each with bathroom and balcony
- Professional kitchen
- Formal dining area with seating for 12
- Gas fireplace
- Swimming pool
- Wellness area
- Indoor Jacuzzi
- Outdoor hot tub
- Hammam
- Massage Room
- Sauna
- Golf Simulator
- Formula 1 Simulator
- Gym
- 2 Wine Cellars
- 2 Cinema Rooms
- Garage Parking
- Cigar Room and Smoking Cellar
- Internal lift
- Wi-Fi
- Air conditioning
- Playstation 3 console
- Smarthome technology
- Children's play room
- Washer/Dryer
- Iron/Ironing Board