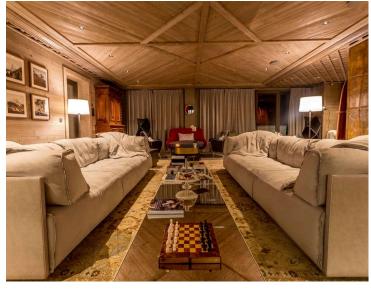

couple of days. If you feel like spending a night out, just let us know, and we will tell you all about Val Thorens' best clubs, bars and restaurants, and help book the best table.

A spacious, 1,200 sq.m. chalet sits at the highest point of Val Thorens. The south terrace overlooks the Glacier de Péclet and Cime de Caron mountain. The Chalet is available for booking as a whole, offering a perfect spot to spend time with family and friends.

The Property 10737 has five suites with two or three rooms each, accommodating up to 15 guests in total. The suites are situated on the upper floors, boasting a spectacular view on the mountain tops. Each room features a balcony facing the south and a bathroom.