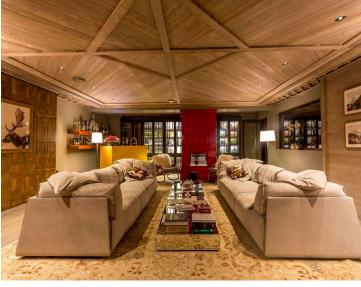

couple of days. If you feel like spending a night out, just let us know, and we will tell you all about Val Thorens' best clubs, bars and restaurants, and help book the best table.

A spacious, 1,200 sq.m. chalet sits at the highest point of Val Thorens. The south terrace overlooks the Glacier de Péclet and Cime de Caron mountain. The Chalet is available for booking as a whole, offering a perfect spot to spend time with family and friends.

The Property 10737 has five suites with two or three rooms each, accommodating up to 15 guests in total. The suites are situated on the upper floors, boasting a spectacular view on the mountain tops. Each room features a balcony facing the south and a bathroom.