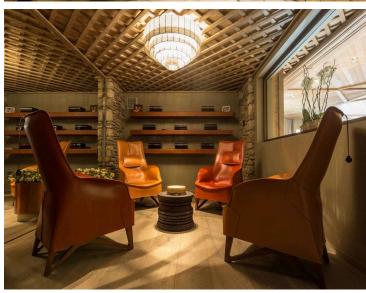

## **FEATURES**

- 5 Suites with two or three rooms each with bathroom and balcony
- Professional kitchen
- Formal dining area with seating for 12
- Gas fireplace
- Swimming pool
- Wellness area
- Indoor Jacuzzi
- Outdoor hot tub
- Hammam
- Massage Room
- Sauna
- Golf Simulator
- Formula 1 Simulator
- Gym
- 2 Wine Cellars
- 2 Cinema Rooms
- Garage Parking
- Cigar Room and Smoking Cellar
- Internal lift
- Wi-Fi
- Air conditioning
- Playstation 3 console
- Smarthome technology
- Children's play room
- Washer/Dryer
- Iron/Ironing Board

The Property 10737 has five suites with two or three rooms each, accommodating up to 15 guests in total. The suites are situated on the upper floors, boasting a spectacular view on the mountain tops. Each room features a balcony facing the south and a bathroom.