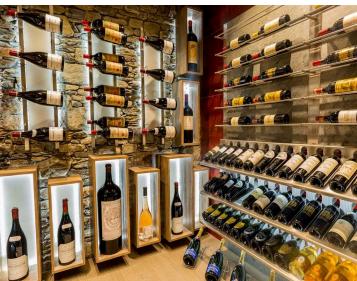

## **FEATURES**

- 5 Suites with two or three rooms each with bathroom and balcony
- Professional kitchen
- Formal dining area with seating for 12
- Gas fireplace
- Swimming pool
- Wellness area
- Indoor Jacuzzi
- Outdoor hot tub
- Hammam
- Massage Room
- Sauna
- Golf Simulator
- Formula 1 Simulator
- Gym
- 2 Wine Cellars
- 2 Cinema Rooms
- Garage Parking
- Cigar Room and Smoking Cellar
- Internal lift
- Wi-Fi
- Air conditioning
- Playstation 3 console
- Smarthome technology
- Children's play room
- Washer/Dryer
- Iron/Ironing Board