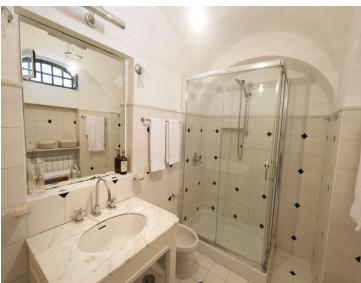

#### Main Villa:

The ground floor of the main villa includes two elegantly appointed double bedrooms, each with an ensuite bathroom featuring a shower. A spacious terrace, a sitting and dining area in the garden, and a central hallway with a staircase complete this level, ensuring both comfort and style. The first floor offers a king-sized double bedroom and a twin bedroom, accompanied by two bathrooms with showers. A formal dining room, a fully-equipped kitchen, and a dining terrace ensure convenience and sophistication.

## Annex:

In the annex, a welcoming living room with a kitchen corner provides flexibility and convenience, making it an ideal retreat within the villa. This space is thoughtfully designed to enhance comfort, featuring a double bedroom with an en-suite bathroom complete with a refreshing shower, and a twin bedroom with an en-suite bathroom featuring a relaxing bathtub. Surrounded by the tranquillity of the property's lush gardens, the annex offers a private and serene setting.