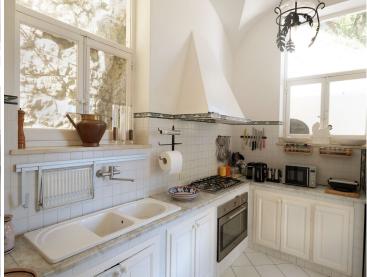

#### Main Villa:

The ground floor of the main villa includes two elegantly appointed double bedrooms, each with an ensuite bathroom featuring a shower. A spacious terrace, a sitting and dining area in the garden, and a central hallway with a staircase complete this level, ensuring both comfort and style. The first floor offers a king-sized double bedroom and a twin bedroom, accompanied by two bathrooms with showers. A formal dining room, a fully-equipped kitchen, and a dining terrace ensure convenience and sophistication.