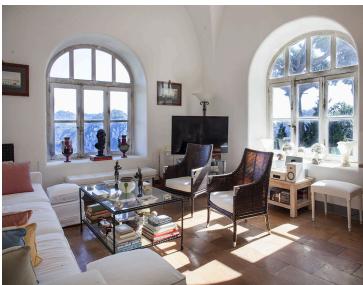

#### The Property

Nestled on the idyllic island of Capri, Property 1551365421 is a luxurious haven offering breathtaking views and timeless elegance. This extraordinary property is surrounded by magical gardens adorned with vibrant bougainvillea, fragrant roses, and delicate jasmine. Guests can enjoy stunning panoramas of Mount Vesuvius, Naples Bay, the Amalfi Coast, and the island of Capri itself. With a total of six bedrooms, Villa Riva can accommodate up to twelve guests, making it perfect for large gatherings.

#### Main Villa:

The ground floor of the main villa includes two elegantly appointed double bedrooms, each with an ensuite bathroom featuring a shower. A spacious terrace, a sitting and dining area in the garden, and a central hallway with a staircase complete this level, ensuring both comfort and style. The first floor offers a king-sized double bedroom and a twin bedroom, accompanied by two bathrooms with showers. A formal dining room, a fully-equipped kitchen, and a dining terrace ensure convenience and sophistication.