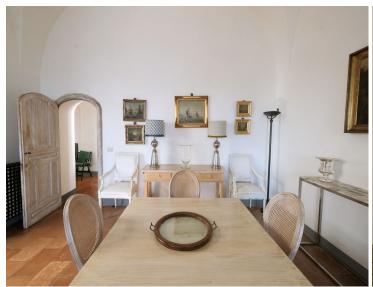

#### Main Villa:

The ground floor of the main villa includes two elegantly appointed double bedrooms, each with an ensuite bathroom featuring a shower. A spacious terrace, a sitting and dining area in the garden, and a central hallway with a staircase complete this level, ensuring both comfort and style. The first floor offers a king-sized double bedroom and a twin bedroom, accompanied by two bathrooms with showers. A formal dining room, a fully-equipped kitchen, and a dining terrace ensure convenience and sophistication.