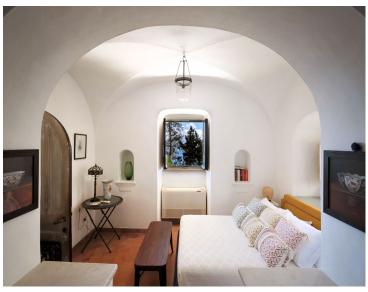

#### Main Villa:

The ground floor of the main villa includes two elegantly appointed double bedrooms, each with an ensuite bathroom featuring a shower. A spacious terrace, a sitting and dining area in the garden, and a central hallway with a staircase complete this level, ensuring both comfort and style. The first floor offers a king-sized double bedroom and a twin bedroom, accompanied by two bathrooms with showers. A formal dining room, a fully-equipped kitchen, and a dining terrace ensure convenience and sophistication.

## Annex:

In the annex, a welcoming living room with a kitchen corner provides flexibility and convenience, making it an ideal retreat within the villa. This space is thoughtfully designed to enhance comfort, featuring a double bedroom with an en-suite bathroom complete with a refreshing shower, and a twin bedroom with an en-suite bathroom featuring a relaxing bathtub. Surrounded by the tranquillity of the property's lush gardens, the annex offers a private and serene setting.