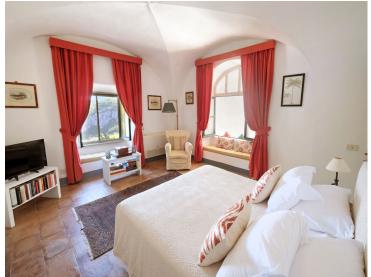

#### Main Villa:

The ground floor of the main villa includes two elegantly appointed double bedrooms, each with an ensuite bathroom featuring a shower. A spacious terrace, a sitting and dining area in the garden, and a central hallway with a staircase complete this level, ensuring both comfort and style. The first floor offers a king-sized double bedroom and a twin bedroom, accompanied by two bathrooms with showers. A formal dining room, a fully-equipped kitchen, and a dining terrace ensure convenience and sophistication.

## Annex:

In the annex, a welcoming living room with a kitchen corner provides flexibility and convenience, making it an ideal retreat within the villa. This space is thoughtfully designed to enhance comfort, featuring a double bedroom with an en-suite bathroom complete with a refreshing shower, and a twin bedroom with an en-suite bathroom featuring a relaxing bathtub. Surrounded by the tranquillity of the property's lush gardens, the annex offers a private and serene setting.