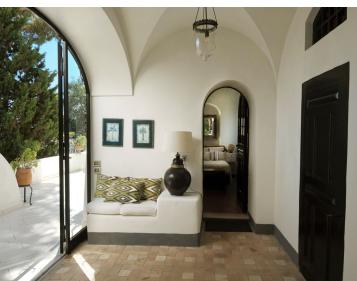

#### Main Villa:

The ground floor of the main villa includes two elegantly appointed double bedrooms, each with an ensuite bathroom featuring a shower. A spacious terrace, a sitting and dining area in the garden, and a central hallway with a staircase complete this level, ensuring both comfort and style. The first floor offers a king-sized double bedroom and a twin bedroom, accompanied by two bathrooms with showers. A formal dining room, a fully-equipped kitchen, and a dining terrace ensure convenience and sophistication.