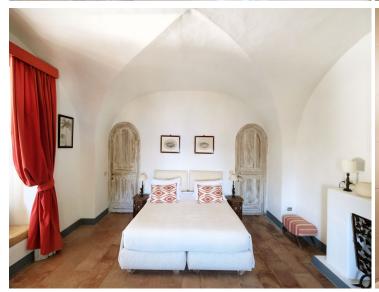

#### Main Villa:

The ground floor of the main villa includes two elegantly appointed double bedrooms, each with an ensuite bathroom featuring a shower. A spacious terrace, a sitting and dining area in the garden, and a central hallway with a staircase complete this level, ensuring both comfort and style. The first floor offers a king-sized double bedroom and a twin bedroom, accompanied by two bathrooms with showers. A formal dining room, a fully-equipped kitchen, and a dining terrace ensure convenience and sophistication.

## Annex:

In the annex, a welcoming living room with a kitchen corner provides flexibility and convenience, making it an ideal retreat within the villa. This space is thoughtfully designed to enhance comfort, featuring a double bedroom with an en-suite bathroom complete with a refreshing shower, and a twin bedroom with an en-suite bathroom featuring a relaxing bathtub. Surrounded by the tranquillity of the property's lush gardens, the annex offers a private and serene setting.