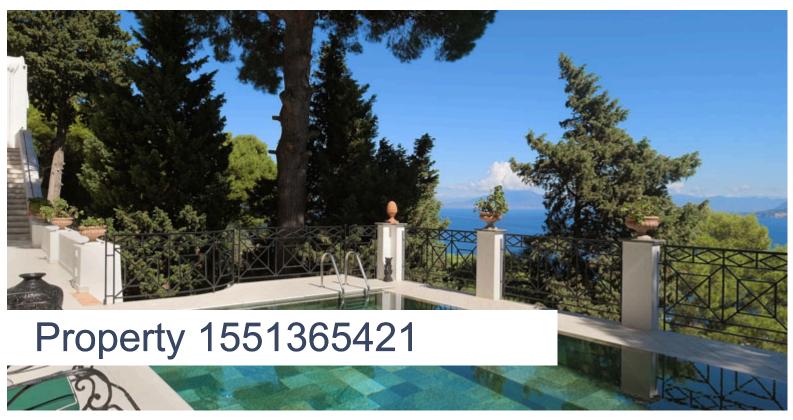

# **DESCRIPTION**

VILLA RIVA - CASA BOUGANVILLEA - CAPRI

6 Bedrooms

### Location and Surrounding Area

Property 1551365421 is ideally located on the picturesque island of Capri, offering stunning views of the Gulf of Sorrento, Mount Vesuvius, Naples Bay, the Amalfi Coast, and Capri itself. Nestled on a hillside, it provides a tranquil retreat while being just a short walk from the lively Piazzetta di Capri. Guests can easily explore the island's attractions, and the property's private funicular adds extra convenience. A quick taxi ride also takes you to Marina Piccola, where you can access the famous beach club La Fontelina.

#### The Property

Nestled on the idyllic island of Capri, Property 1551365421 is a luxurious haven offering breathtaking views and timeless elegance. This extraordinary property is surrounded by magical gardens adorned with vibrant bougainvillea, fragrant roses, and delicate jasmine. Guests can enjoy stunning panoramas of Mount Vesuvius, Naples Bay, the Amalfi Coast, and the island of Capri itself. With a total of six bedrooms, Villa Riva can accommodate up to twelve guests, making it perfect for large gatherings.

Outdoors, a large terrace is perfect for enjoying drinks with breathtaking views, while the garden dining area overlooking the bay offers a serene setting for al fresco meals. The villa also includes a private swimming pool, a summer kitchen with a barbecue, and a traditional pizza oven. For added convenience, the property boasts a private funicular, ensuring effortless arrival at this exclusive retreat. The property also includes dedicated staff accommodation on-site, providing seamless service and convenience.