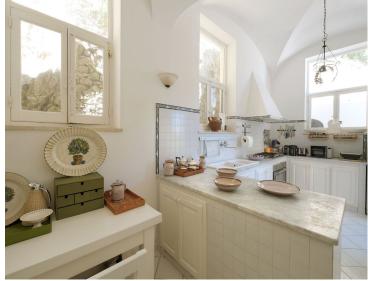

#### Main Villa:

The ground floor of the main villa includes two elegantly appointed double bedrooms, each with an ensuite bathroom featuring a shower. A spacious terrace, a sitting and dining area in the garden, and a central hallway with a staircase complete this level, ensuring both comfort and style. The first floor offers a king-sized double bedroom and a twin bedroom, accompanied by two bathrooms with showers. A formal dining room, a fully-equipped kitchen, and a dining terrace ensure convenience and sophistication.