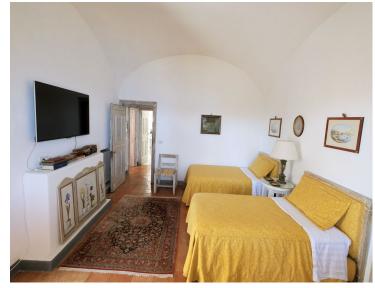

#### Main Villa:

The ground floor of the main villa includes two elegantly appointed double bedrooms, each with an ensuite bathroom featuring a shower. A spacious terrace, a sitting and dining area in the garden, and a central hallway with a staircase complete this level, ensuring both comfort and style. The first floor offers a king-sized double bedroom and a twin bedroom, accompanied by two bathrooms with showers. A formal dining room, a fully-equipped kitchen, and a dining terrace ensure convenience and sophistication.