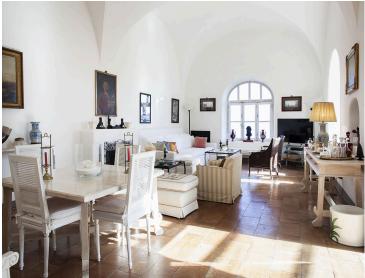

#### Main Villa:

The ground floor of the main villa includes two elegantly appointed double bedrooms, each with an ensuite bathroom featuring a shower. A spacious terrace, a sitting and dining area in the garden, and a central hallway with a staircase complete this level, ensuring both comfort and style. The first floor offers a king-sized double bedroom and a twin bedroom, accompanied by two bathrooms with showers. A formal dining room, a fully-equipped kitchen, and a dining terrace ensure convenience and sophistication.