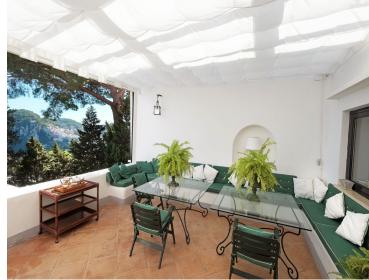

Outdoors, a large terrace is perfect for enjoying drinks with breathtaking views, while the garden dining area overlooking the bay offers a serene setting for al fresco meals. The villa also includes a private swimming pool, a summer kitchen with a barbecue, and a traditional pizza oven. For added convenience, the property boasts a private funicular, ensuring effortless arrival at this exclusive retreat. The property also includes dedicated staff accommodation on-site, providing seamless service and convenience.

#### Main Villa:

The ground floor of the main villa includes two elegantly appointed double bedrooms, each with an ensuite bathroom featuring a shower. A spacious terrace, a sitting and dining area in the garden, and a central hallway with a staircase complete this level, ensuring both comfort and style. The first floor offers a king-sized double bedroom and a twin bedroom, accompanied by two bathrooms with showers. A formal dining room, a fully-equipped kitchen, and a dining terrace ensure convenience and sophistication.

## Annex:

In the annex, a welcoming living room with a kitchen corner provides flexibility and convenience, making it an ideal retreat within the villa. This space is thoughtfully designed to enhance comfort, featuring a double bedroom with an en-suite bathroom complete with a refreshing shower, and a twin bedroom with an en-suite bathroom featuring a relaxing bathtub. Surrounded by the tranquillity of the property's lush gardens, the annex offers a private and serene setting.