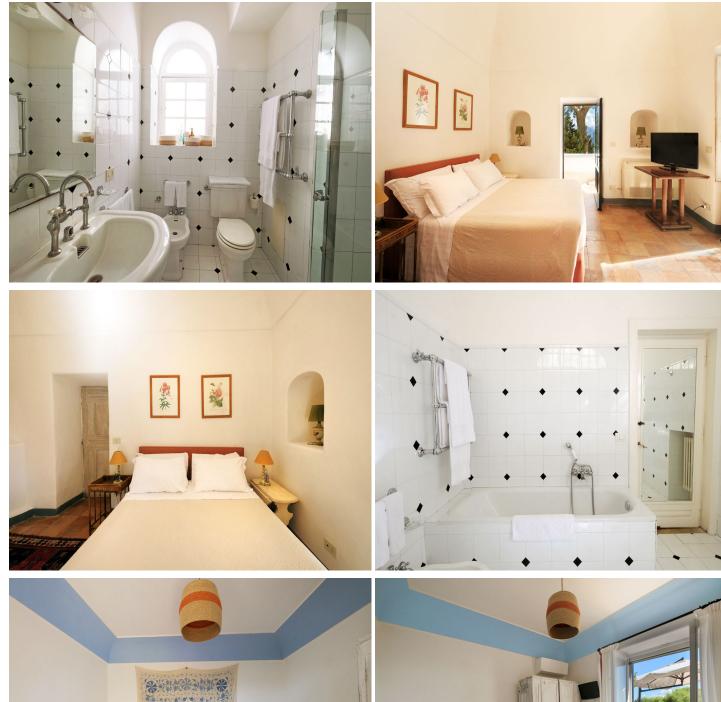

#### Main Villa:

The ground floor of the main villa includes two elegantly appointed double bedrooms, each with an ensuite bathroom featuring a shower. A spacious terrace, a sitting and dining area in the garden, and a central hallway with a staircase complete this level, ensuring both comfort and style. The first floor offers a king-sized double bedroom and a twin bedroom, accompanied by two bathrooms with showers. A formal dining room, a fully-equipped kitchen, and a dining terrace ensure convenience and sophistication.

## Annex:

In the annex, a welcoming living room with a kitchen corner provides flexibility and convenience, making it an ideal retreat within the villa. This space is thoughtfully designed to enhance comfort, featuring a double bedroom with an en-suite bathroom complete with a refreshing shower, and a twin bedroom with an en-suite bathroom featuring a relaxing bathtub. Surrounded by the tranquillity of the property's lush gardens, the annex offers a private and serene setting.