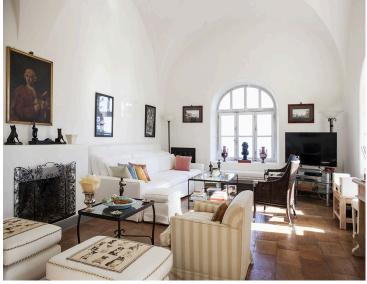

#### The Property

Nestled on the idyllic island of Capri, Property 1551365421 is a luxurious haven offering breathtaking views and timeless elegance. This extraordinary property is surrounded by magical gardens adorned with vibrant bougainvillea, fragrant roses, and delicate jasmine. Guests can enjoy stunning panoramas of Mount Vesuvius, Naples Bay, the Amalfi Coast, and the island of Capri itself. With a total of six bedrooms, Villa Riva can accommodate up to twelve guests, making it perfect for large gatherings.

#### Main Villa:

The ground floor of the main villa includes two elegantly appointed double bedrooms, each with an ensuite bathroom featuring a shower. A spacious terrace, a sitting and dining area in the garden, and a central hallway with a staircase complete this level, ensuring both comfort and style. The first floor offers a king-sized double bedroom and a twin bedroom, accompanied by two bathrooms with showers. A formal dining room, a fully-equipped kitchen, and a dining terrace ensure convenience and sophistication.