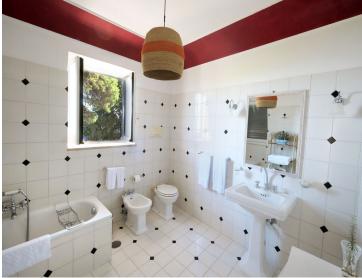

#### Main Villa:

The ground floor of the main villa includes two elegantly appointed double bedrooms, each with an ensuite bathroom featuring a shower. A spacious terrace, a sitting and dining area in the garden, and a central hallway with a staircase complete this level, ensuring both comfort and style. The first floor offers a king-sized double bedroom and a twin bedroom, accompanied by two bathrooms with showers. A formal dining room, a fully-equipped kitchen, and a dining terrace ensure convenience and sophistication.

## Annex:

In the annex, a welcoming living room with a kitchen corner provides flexibility and convenience, making it an ideal retreat within the villa. This space is thoughtfully designed to enhance comfort, featuring a double bedroom with an en-suite bathroom complete with a refreshing shower, and a twin bedroom with an en-suite bathroom featuring a relaxing bathtub. Surrounded by the tranquillity of the property's lush gardens, the annex offers a private and serene setting.