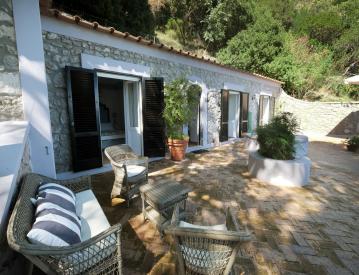

Outdoors, a large terrace is perfect for enjoying drinks with breathtaking views, while the garden dining area overlooking the bay offers a serene setting for al fresco meals. The villa also includes a private swimming pool, a summer kitchen with a barbecue, and a traditional pizza oven. For added convenience, the property boasts a private funicular, ensuring effortless arrival at this exclusive retreat. The property also includes dedicated staff accommodation on-site, providing seamless service and convenience.

#### Main Villa:

The ground floor of the main villa includes two elegantly appointed double bedrooms, each with an ensuite bathroom featuring a shower. A spacious terrace, a sitting and dining area in the garden, and a central hallway with a staircase complete this level, ensuring both comfort and style. The first floor offers a king-sized double bedroom and a twin bedroom, accompanied by two bathrooms with showers. A formal dining room, a fully-equipped kitchen, and a dining terrace ensure convenience and sophistication.