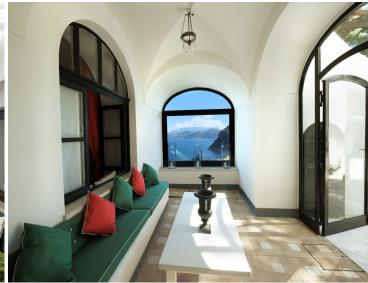

Outdoors, a large terrace is perfect for enjoying drinks with breathtaking views, while the garden dining area overlooking the bay offers a serene setting for al fresco meals. The villa also includes a private swimming pool, a summer kitchen with a barbecue, and a traditional pizza oven. For added convenience, the property boasts a private funicular, ensuring effortless arrival at this exclusive retreat. The property also includes dedicated staff accommodation on-site, providing seamless service and convenience.

#### Main Villa:

The ground floor of the main villa includes two elegantly appointed double bedrooms, each with an ensuite bathroom featuring a shower. A spacious terrace, a sitting and dining area in the garden, and a central hallway with a staircase complete this level, ensuring both comfort and style. The first floor offers a king-sized double bedroom and a twin bedroom, accompanied by two bathrooms with showers. A formal dining room, a fully-equipped kitchen, and a dining terrace ensure convenience and sophistication.

## Annex:

In the annex, a welcoming living room with a kitchen corner provides flexibility and convenience, making it an ideal retreat within the villa. This space is thoughtfully designed to enhance comfort, featuring a double bedroom with an en-suite bathroom complete with a refreshing shower, and a twin bedroom with an en-suite bathroom featuring a relaxing bathtub. Surrounded by the tranquillity of the property's lush gardens, the annex offers a private and serene setting.