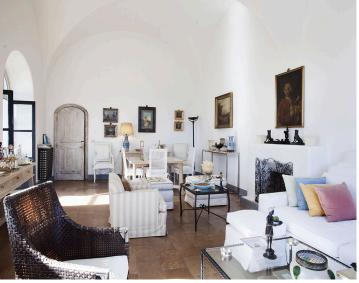

#### Main Villa:

The ground floor of the main villa includes two elegantly appointed double bedrooms, each with an ensuite bathroom featuring a shower. A spacious terrace, a sitting and dining area in the garden, and a central hallway with a staircase complete this level, ensuring both comfort and style. The first floor offers a king-sized double bedroom and a twin bedroom, accompanied by two bathrooms with showers. A formal dining room, a fully-equipped kitchen, and a dining terrace ensure convenience and sophistication.

## Annex:

In the annex, a welcoming living room with a kitchen corner provides flexibility and convenience, making it an ideal retreat within the villa. This space is thoughtfully designed to enhance comfort, featuring a double bedroom with an en-suite bathroom complete with a refreshing shower, and a twin bedroom with an en-suite bathroom featuring a relaxing bathtub. Surrounded by the tranquillity of the property's lush gardens, the annex offers a private and serene setting.