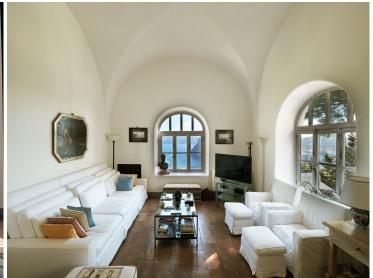

#### The Property

Nestled on the idyllic island of Capri, Property 1551365421 is a luxurious haven offering breathtaking views and timeless elegance. This extraordinary property is surrounded by magical gardens adorned with vibrant bougainvillea, fragrant roses, and delicate jasmine. Guests can enjoy stunning panoramas of Mount Vesuvius, Naples Bay, the Amalfi Coast, and the island of Capri itself. With a total of six bedrooms, Villa Riva can accommodate up to twelve guests, making it perfect for large gatherings.

#### Main Villa:

The ground floor of the main villa includes two elegantly appointed double bedrooms, each with an ensuite bathroom featuring a shower. A spacious terrace, a sitting and dining area in the garden, and a central hallway with a staircase complete this level, ensuring both comfort and style. The first floor offers a king-sized double bedroom and a twin bedroom, accompanied by two bathrooms with showers. A formal dining room, a fully-equipped kitchen, and a dining terrace ensure convenience and sophistication.