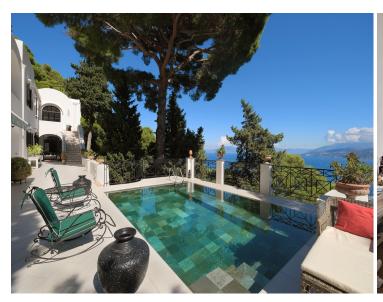

Outdoors, a large terrace is perfect for enjoying drinks with breathtaking views, while the garden dining area overlooking the bay offers a serene setting for al fresco meals. The villa also includes a private swimming pool, a summer kitchen with a barbecue, and a traditional pizza oven. For added convenience, the property boasts a private funicular, ensuring effortless arrival at this exclusive retreat. The property also includes dedicated staff accommodation on-site, providing seamless service and convenience.