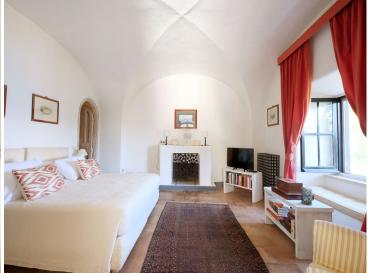

#### Main Villa:

The ground floor of the main villa includes two elegantly appointed double bedrooms, each with an ensuite bathroom featuring a shower. A spacious terrace, a sitting and dining area in the garden, and a central hallway with a staircase complete this level, ensuring both comfort and style. The first floor offers a king-sized double bedroom and a twin bedroom, accompanied by two bathrooms with showers. A formal dining room, a fully-equipped kitchen, and a dining terrace ensure convenience and sophistication.

## Annex:

In the annex, a welcoming living room with a kitchen corner provides flexibility and convenience, making it an ideal retreat within the villa. This space is thoughtfully designed to enhance comfort, featuring a double bedroom with an en-suite bathroom complete with a refreshing shower, and a twin bedroom with an en-suite bathroom featuring a relaxing bathtub. Surrounded by the tranquillity of the property's lush gardens, the annex offers a private and serene setting.