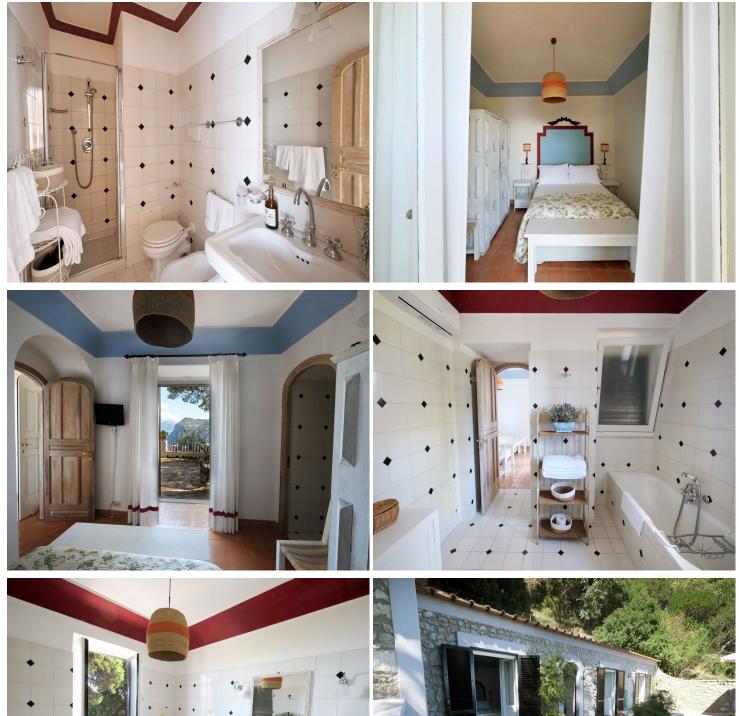

#### Main Villa:

The ground floor of the main villa includes two elegantly appointed double bedrooms, each with an ensuite bathroom featuring a shower. A spacious terrace, a sitting and dining area in the garden, and a central hallway with a staircase complete this level, ensuring both comfort and style. The first floor offers a king-sized double bedroom and a twin bedroom, accompanied by two bathrooms with showers. A formal dining room, a fully-equipped kitchen, and a dining terrace ensure convenience and sophistication.

## Annex:

In the annex, a welcoming living room with a kitchen corner provides flexibility and convenience, making it an ideal retreat within the villa. This space is thoughtfully designed to enhance comfort, featuring a double bedroom with an en-suite bathroom complete with a refreshing shower, and a twin bedroom with an en-suite bathroom featuring a relaxing bathtub. Surrounded by the tranquillity of the property's lush gardens, the annex offers a private and serene setting.