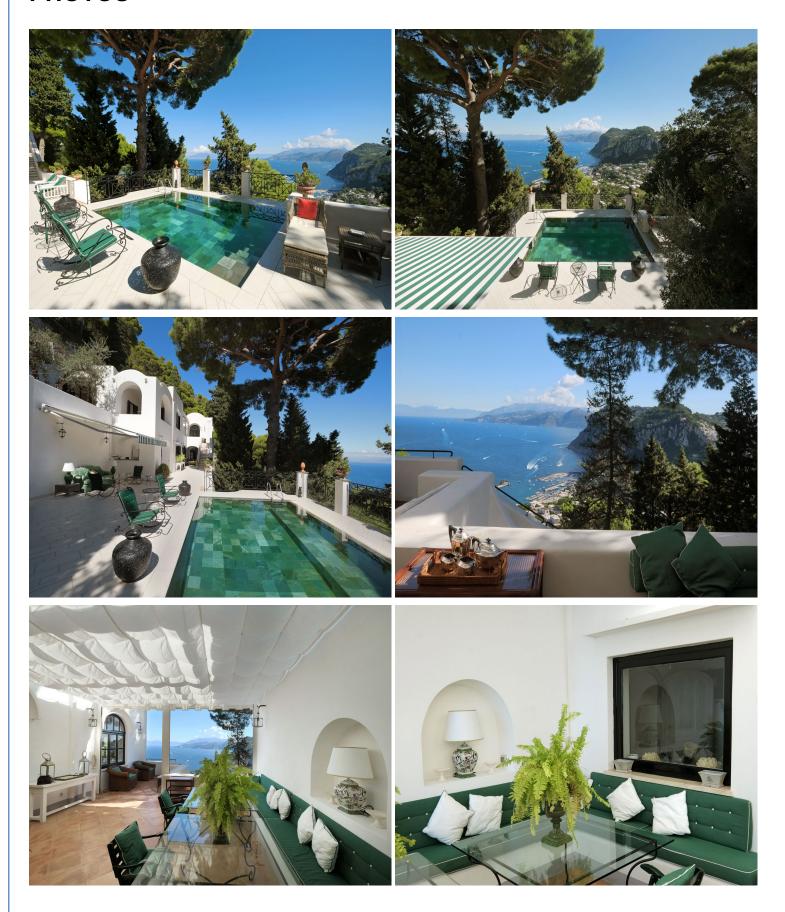

#### The Property

Nestled on the idyllic island of Capri, Property 1551365421 is a luxurious haven offering breathtaking views and timeless elegance. This extraordinary property is surrounded by magical gardens adorned with vibrant bougainvillea, fragrant roses, and delicate jasmine. Guests can enjoy stunning panoramas of Mount Vesuvius, Naples Bay, the Amalfi Coast, and the island of Capri itself. With a total of six bedrooms, Villa Riva can accommodate up to twelve guests, making it perfect for large gatherings.

Outdoors, a large terrace is perfect for enjoying drinks with breathtaking views, while the garden dining area overlooking the bay offers a serene setting for al fresco meals. The villa also includes a private swimming pool, a summer kitchen with a barbecue, and a traditional pizza oven. For added convenience, the property boasts a private funicular, ensuring effortless arrival at this exclusive retreat. The property also includes dedicated staff accommodation on-site, providing seamless service and convenience.

#### Main Villa:

The ground floor of the main villa includes two elegantly appointed double bedrooms, each with an ensuite bathroom featuring a shower. A spacious terrace, a sitting and dining area in the garden, and a central hallway with a staircase complete this level, ensuring both comfort and style. The first floor offers a king-sized double bedroom and a twin bedroom, accompanied by two bathrooms with showers. A formal dining room, a fully-equipped kitchen, and a dining terrace ensure convenience and sophistication.

## Annex:

In the annex, a welcoming living room with a kitchen corner provides flexibility and convenience, making it an ideal retreat within the villa. This space is thoughtfully designed to enhance comfort, featuring a double bedroom with an en-suite bathroom complete with a refreshing shower, and a twin bedroom with an en-suite bathroom featuring a relaxing bathtub. Surrounded by the tranquillity of the property's lush gardens, the annex offers a private and serene setting.