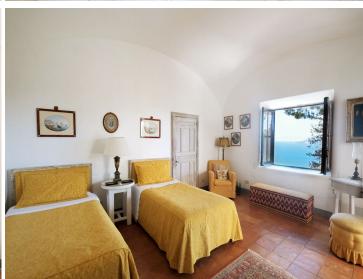

#### Main Villa:

The ground floor of the main villa includes two elegantly appointed double bedrooms, each with an ensuite bathroom featuring a shower. A spacious terrace, a sitting and dining area in the garden, and a central hallway with a staircase complete this level, ensuring both comfort and style. The first floor offers a king-sized double bedroom and a twin bedroom, accompanied by two bathrooms with showers. A formal dining room, a fully-equipped kitchen, and a dining terrace ensure convenience and sophistication.