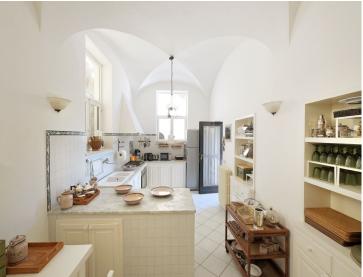

#### Main Villa:

The ground floor of the main villa includes two elegantly appointed double bedrooms, each with an ensuite bathroom featuring a shower. A spacious terrace, a sitting and dining area in the garden, and a central hallway with a staircase complete this level, ensuring both comfort and style. The first floor offers a king-sized double bedroom and a twin bedroom, accompanied by two bathrooms with showers. A formal dining room, a fully-equipped kitchen, and a dining terrace ensure convenience and sophistication.