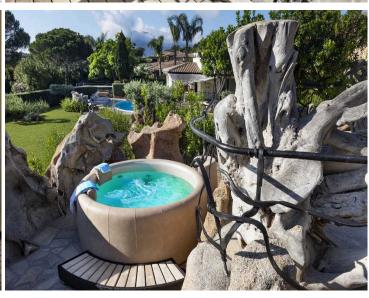

Mattress topper

Satellite TV

Outdoor Hot Tub

The hot tub can accommodate up to five people.

Sea Views

**?** Wi-Fi

**Insect Screens** 

\* **Please note**: the included amenities may vary according to final agreement, make sure to check your contract for complete list.

Surrounded by a lush garden, this magnificent villa boasts an exclusive infinity pool and a sundeck furnished with sun loungers, inviting guests to sit back and unwind while enjoying the charming panorama. The peaceful outdoor area also includes a veranda with a generous al fresco dining area and barbecue, as well as a lounge area under the shade of a gazebo for relaxing and socialising. With gorgeous sea views, the outdoor area also features an exclusive hot tub.