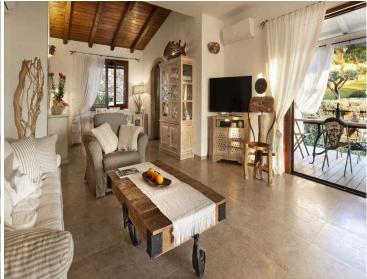

Flooded with natural light, the main floor of the villa includes a spacious open-plan living and dining area. On this floor, you will also find a fully-equipped kitchen with all the amenities you might need during your stay, two comfortable double bedrooms, and two bathrooms with showers. On the lower floor of the villa, there is a bright living room, a kitchenette, three comfortable double bedrooms, one bedroom with three single beds, and four bathrooms with showers.