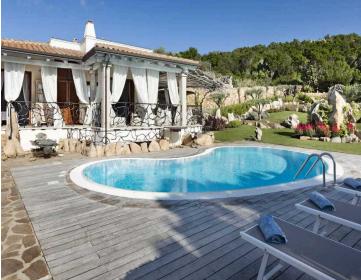

Surrounded by a lush garden, this magnificent villa boasts an exclusive infinity pool and a sundeck furnished with sun loungers, inviting guests to sit back and unwind while enjoying the charming panorama. The peaceful outdoor area also includes a veranda with a generous al fresco dining area and barbecue, as well as a lounge area under the shade of a gazebo for relaxing and socialising. With gorgeous sea views, the outdoor area also features an exclusive hot tub.