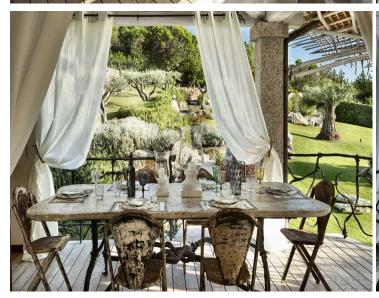

Surrounded by a lush garden, this magnificent villa boasts an exclusive infinity pool and a sundeck furnished with sun loungers, inviting guests to sit back and unwind while enjoying the charming panorama. The peaceful outdoor area also includes a veranda with a generous al fresco dining area and barbecue, as well as a lounge area under the shade of a gazebo for relaxing and socialising. With gorgeous sea views, the outdoor area also features an exclusive hot tub.

Flooded with natural light, the main floor of the villa includes a spacious open-plan living and dining area. On this floor, you will also find a fully-equipped kitchen with all the amenities you might need during your stay, two comfortable double bedrooms, and two bathrooms with showers. On the lower floor of the villa, there is a bright living room, a kitchenette, three comfortable double bedrooms, one bedroom with three single beds, and four bathrooms with showers.