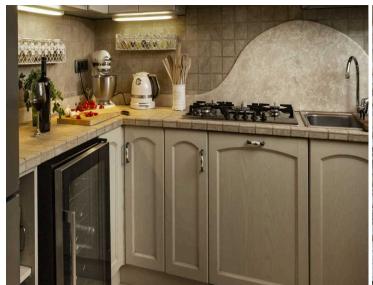

Flooded with natural light, the main floor of the villa includes a spacious open-plan living and dining area. On this floor, you will also find a fully-equipped kitchen with all the amenities you might need during your stay, two comfortable double bedrooms, and two bathrooms with showers. On the lower floor of the villa, there is a bright living room, a kitchenette, three comfortable double bedrooms, one bedroom with three single beds, and four bathrooms with showers.