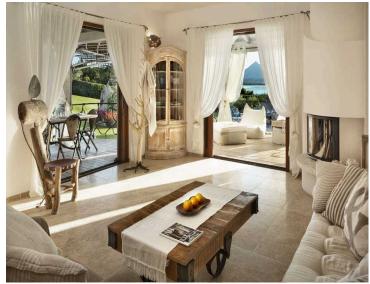

Flooded with natural light, the main floor of the villa includes a spacious open-plan living and dining area. On this floor, you will also find a fully-equipped kitchen with all the amenities you might need during your stay, two comfortable double bedrooms, and two bathrooms with showers. On the lower floor of the villa, there is a bright living room, a kitchenette, three comfortable double bedrooms, one bedroom with three single beds, and four bathrooms with showers.