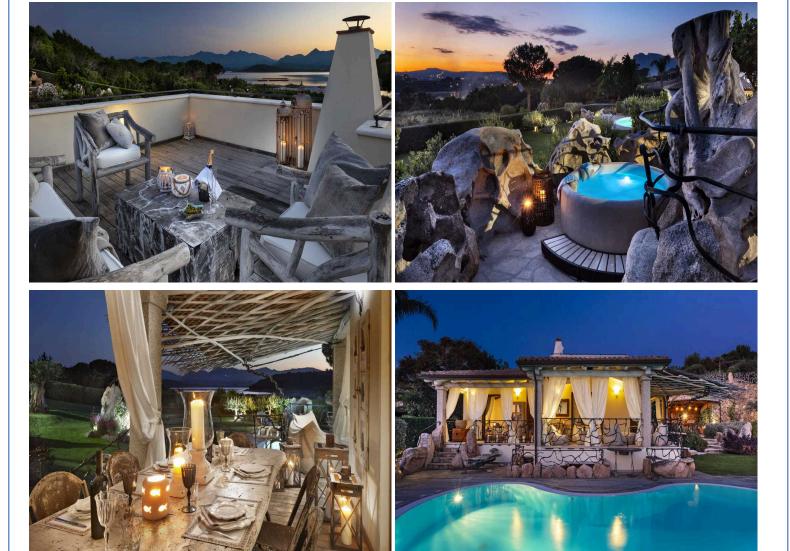

Surrounded by a lush garden, this magnificent villa boasts an exclusive infinity pool and a sundeck furnished with sun loungers, inviting guests to sit back and unwind while enjoying the charming panorama. The peaceful outdoor area also includes a veranda with a generous al fresco dining area and barbecue, as well as a lounge area under the shade of a gazebo for relaxing and socialising. With gorgeous sea views, the outdoor area also features an exclusive hot tub.