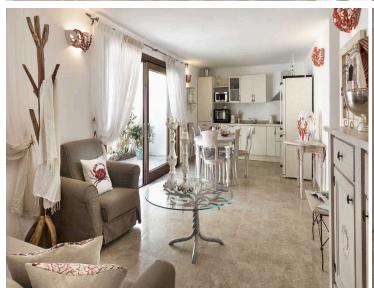

## **FEATURES**

- 6 Bedrooms (5 Double Bedrooms + 1 Room with Three Single Beds)
- 6 Bathrooms with Shower
- Infinity Pool and Hot Tub
- Furnished Sundeck
- Fully-Equipped Kitchen and Kitchenette
- Open-Plan Living and Dining Area
- Lounge Room
- Panoramic Terrace
- Outdoor Lounge Area
- Outdoor Dining Area with Barbecue
- Outdoor Shower
- Garden

Flooded with natural light, the main floor of the villa includes a spacious open-plan living and dining area. On this floor, you will also find a fully-equipped kitchen with all the amenities you might need during your stay, two comfortable double bedrooms, and two bathrooms with showers. On the lower floor of the villa, there is a bright living room, a kitchenette, three comfortable double bedrooms, one bedroom with three single beds, and four bathrooms with showers.