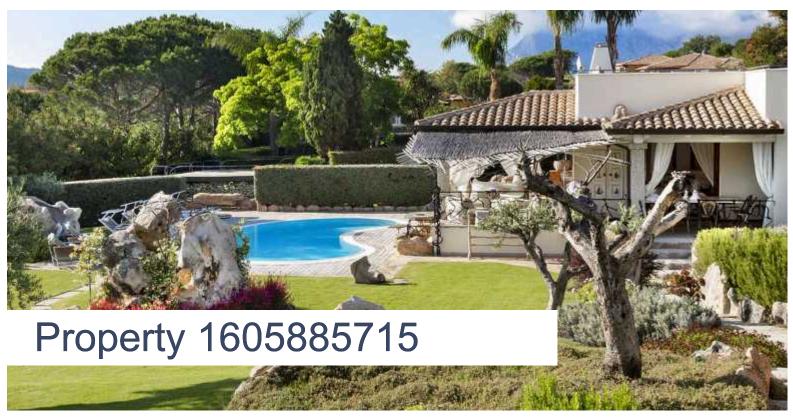

### **DESCRIPTION**

Property 1605885715 - CAPO CODA CAVALLO

6 Bedrooms

#### The Property

Located in the picturesque area of Capo Coda Cavallo, Property 1605885715 offers a perfect retreat for those seeking complete privacy and relaxation in one of Northern Sardinia's most evocative corners. Surrounded by an infinite blue sky and azure sea, the spectacular setting of this villa ensures superb panoramas. Offering a tranquil atmosphere and panoramic sea views, Property 1605885715 can accommodate up to twelve guests, featuring six bedrooms and six bathrooms spread over two floors.

Surrounded by a lush garden, this magnificent villa boasts an exclusive infinity pool and a sundeck furnished with sun loungers, inviting guests to sit back and unwind while enjoying the charming panorama. The peaceful outdoor area also includes a veranda with a generous al fresco dining area and barbecue, as well as a lounge area under the shade of a gazebo for relaxing and socialising. With gorgeous sea views, the outdoor area also features an exclusive hot tub.