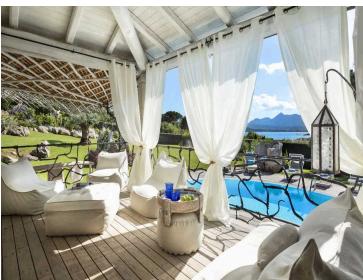

Surrounded by a lush garden, this magnificent villa boasts an exclusive infinity pool and a sundeck furnished with sun loungers, inviting guests to sit back and unwind while enjoying the charming panorama. The peaceful outdoor area also includes a veranda with a generous al fresco dining area and barbecue, as well as a lounge area under the shade of a gazebo for relaxing and socialising. With gorgeous sea views, the outdoor area also features an exclusive hot tub.