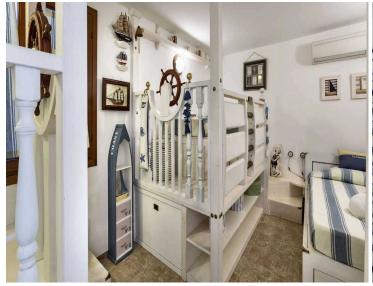

Flooded with natural light, the main floor of the villa includes a spacious open-plan living and dining area. On this floor, you will also find a fully-equipped kitchen with all the amenities you might need during your stay, two comfortable double bedrooms, and two bathrooms with showers. On the lower floor of the villa, there is a bright living room, a kitchenette, three comfortable double bedrooms, one bedroom with three single beds, and four bathrooms with showers.