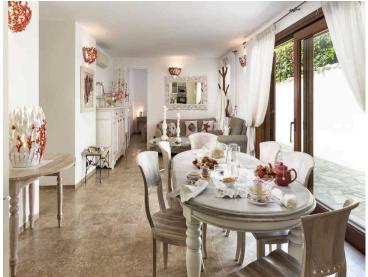

## **FEATURES**

- 6 Bedrooms (5 Double Bedrooms + 1 Room with Three Single Beds)
- 6 Bathrooms with Shower
- Infinity Pool and Hot Tub
- Furnished Sundeck
- Fully-Equipped Kitchen and Kitchenette
- Open-Plan Living and Dining Area
- Lounge Room
- Panoramic Terrace
- Outdoor Lounge Area
- Outdoor Dining Area with Barbecue
- Outdoor Shower
- Garden

Flooded with natural light, the main floor of the villa includes a spacious open-plan living and dining area. On this floor, you will also find a fully-equipped kitchen with all the amenities you might need during your stay, two comfortable double bedrooms, and two bathrooms with showers. On the lower floor of the villa, there is a bright living room, a kitchenette, three comfortable double bedrooms, one bedroom with three single beds, and four bathrooms with showers.