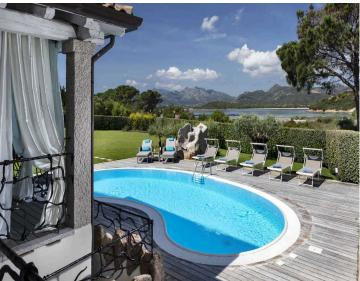

Surrounded by a lush garden, this magnificent villa boasts an exclusive infinity pool and a sundeck furnished with sun loungers, inviting guests to sit back and unwind while enjoying the charming panorama. The peaceful outdoor area also includes a veranda with a generous al fresco dining area and barbecue, as well as a lounge area under the shade of a gazebo for relaxing and socialising. With gorgeous sea views, the outdoor area also features an exclusive hot tub.