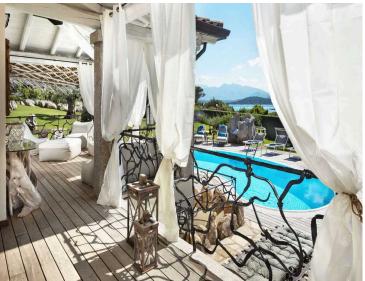

Surrounded by a lush garden, this magnificent villa boasts an exclusive infinity pool and a sundeck furnished with sun loungers, inviting guests to sit back and unwind while enjoying the charming panorama. The peaceful outdoor area also includes a veranda with a generous al fresco dining area and barbecue, as well as a lounge area under the shade of a gazebo for relaxing and socialising. With gorgeous sea views, the outdoor area also features an exclusive hot tub.