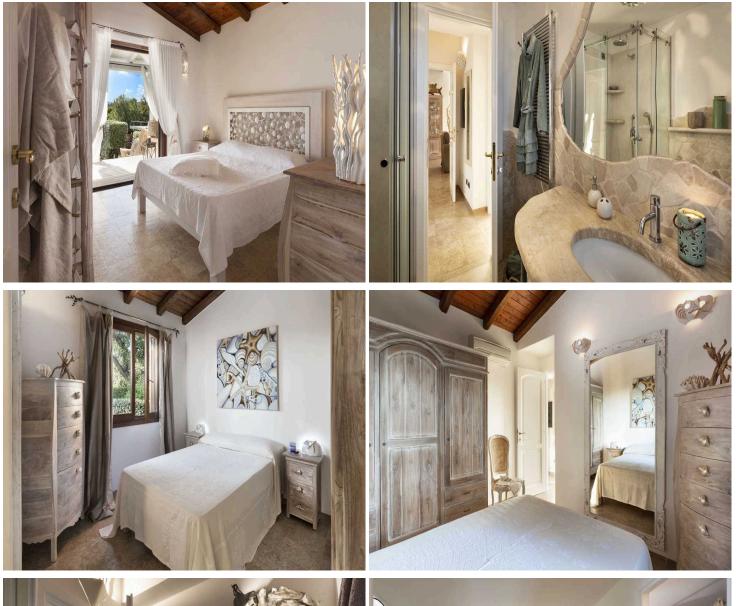

#### The Property

Located in the picturesque area of Capo Coda Cavallo, Property 1605885715 offers a perfect retreat for those seeking complete privacy and relaxation in one of Northern Sardinia's most evocative corners. Surrounded by an infinite blue sky and azure sea, the spectacular setting of this villa ensures superb panoramas. Offering a tranquil atmosphere and panoramic sea views, Property 1605885715 can accommodate up to twelve guests, featuring six bedrooms and six bathrooms spread over two floors.

Flooded with natural light, the main floor of the villa includes a spacious open-plan living and dining area. On this floor, you will also find a fully-equipped kitchen with all the amenities you might need during your stay, two comfortable double bedrooms, and two bathrooms with showers. On the lower floor of the villa, there is a bright living room, a kitchenette, three comfortable double bedrooms, one bedroom with three single beds, and four bathrooms with showers.