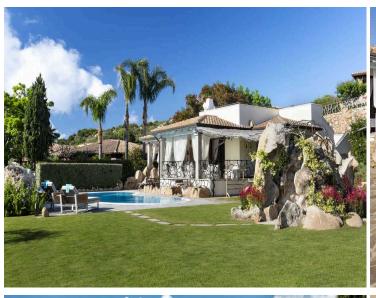

Surrounded by a lush garden, this magnificent villa boasts an exclusive infinity pool and a sundeck furnished with sun loungers, inviting guests to sit back and unwind while enjoying the charming panorama. The peaceful outdoor area also includes a veranda with a generous al fresco dining area and barbecue, as well as a lounge area under the shade of a gazebo for relaxing and socialising. With gorgeous sea views, the outdoor area also features an exclusive hot tub.