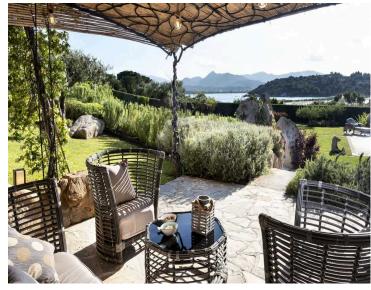

Surrounded by a lush garden, this magnificent villa boasts an exclusive infinity pool and a sundeck furnished with sun loungers, inviting guests to sit back and unwind while enjoying the charming panorama. The peaceful outdoor area also includes a veranda with a generous al fresco dining area and barbecue, as well as a lounge area under the shade of a gazebo for relaxing and socialising. With gorgeous sea views, the outdoor area also features an exclusive hot tub.