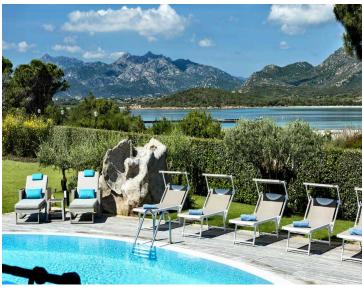

## **FEATURES**

- 6 Bedrooms (5 Double Bedrooms + 1 Room with Three Single Beds)
- 6 Bathrooms with Shower
- Infinity Pool and Hot Tub
- Furnished Sundeck
- Fully-Equipped Kitchen and Kitchenette
- Open-Plan Living and Dining Area
- Lounge Room
- Panoramic Terrace
- Outdoor Lounge Area
- Outdoor Dining Area with Barbecue
- Outdoor Shower
- Garden

Surrounded by a lush garden, this magnificent villa boasts an exclusive infinity pool and a sundeck furnished with sun loungers, inviting guests to sit back and unwind while enjoying the charming panorama. The peaceful outdoor area also includes a veranda with a generous al fresco dining area and barbecue, as well as a lounge area under the shade of a gazebo for relaxing and socialising. With gorgeous sea views, the outdoor area also features an exclusive hot tub.