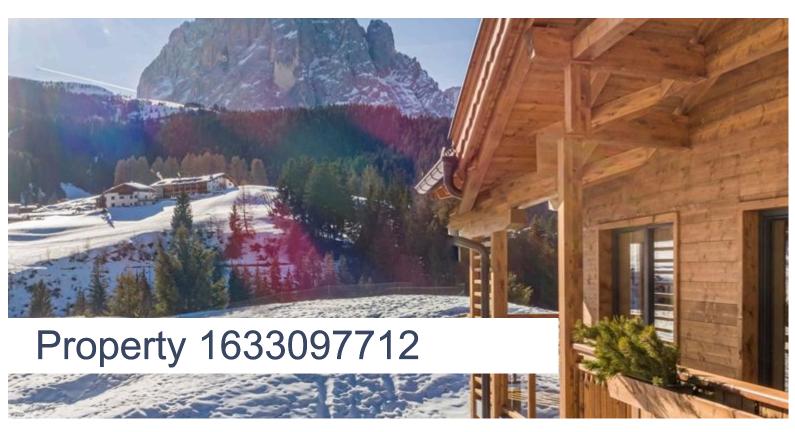

# Property 1633097712 - Selva di Val Gardena - Trentino Alto Adige

3 Bedrooms - Shared SPA and Pool

Location and Surrounding Area. Property 1633097712, a stylish chalet located in the Dolomiti ski region, offers its guests the opportunity to take advantage of incredible hotel service and facilities while maintaining their own privacy in their very own luxury ski chalet. Perched on top of a hill, the views from the chalet are simply breath-taking, with the village of Selva and the Sella Massif to the east, the dramatic Sassolungo to the south and the Pic to the North. There really is no better view to wake up to.

The Property. Surrounded by the majestic peaks of the Dolomites, Property 1633097712 provides a charming setting for those seeking complete relaxation in one of the most appreciated areas in Northern Italy. Offering comfortable and elegant spaces, this chalet boasts a sophisticated design and stylish interiors. Designed for comfort and relaxation, and located inside an exclusive hotel, Property 1633097712 can accommodate six guests, featuring three stylish double bedrooms, all with en-suite bathroom.