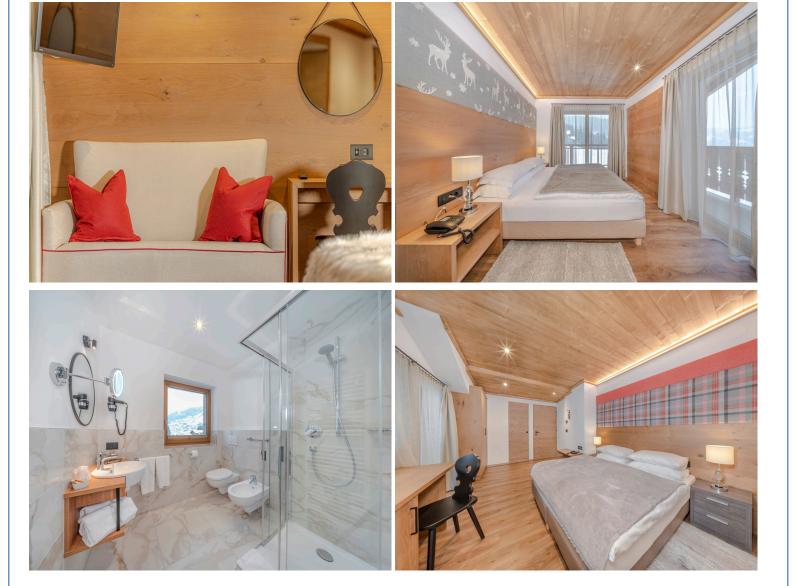

The Property. Surrounded by the majestic peaks of the Dolomites, Property 1633097712 provides a charming setting for those seeking complete relaxation in one of the most appreciated areas in Northern Italy. Offering comfortable and elegant spaces, this chalet boasts a sophisticated design and stylish interiors. Designed for comfort and relaxation, and located inside an exclusive hotel, Property 1633097712 can accommodate six guests, featuring three stylish double bedrooms, all with en-suite bathroom.

With breathtaking views of the village and the Sella Massif beyond, Property 1633097712 offers its guests the opportunity to take advantage of incredible hotel service and facilities while maintaining their own privacy in their very own luxury chalet. Guests can take advantage of the hotel's outdoor/indoor pool and the wellness area. A refuge for the body and the spirit, the spa offers all the rituals of contemporary wellness, featuring Finnish and infrared sauna, panoramic relax area, shower and outdoor Jacuzzi.

Offering a peaceful atmosphere, the chalet boasts a generous open-plan lounge and dining area complete with kitchenette. The lounge area boasts comfortable sofas with plenty of seating and a TV. Large windows occupy the space with light while framing the sensational Sella Massif view. Flooded with natural light, this elegant chalet boasts three generous and comfortable double bedrooms, all complete with spacious en-suite bathroom with large shower.