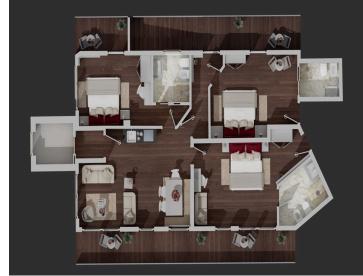

#### Mattress sizes and bed dimensions

Bedroom 1 = 20,00 mq.Bedroom 2 = 27,00 mq.Bedroom 3 = 23,50 mq.Mattress height: 15 cm; all the single beds are  $90 \times 200$  and can be converted into a double bed on request.

The Property. Surrounded by the majestic peaks of the Dolomites, Property 1633097712 provides a charming setting for those seeking complete relaxation in one of the most appreciated areas in Northern Italy. Offering comfortable and elegant spaces, this chalet boasts a sophisticated design and stylish interiors. Designed for comfort and relaxation, and located inside an exclusive hotel, Property 1633097712 can accommodate six guests, featuring three stylish double bedrooms, all with en-suite bathroom.