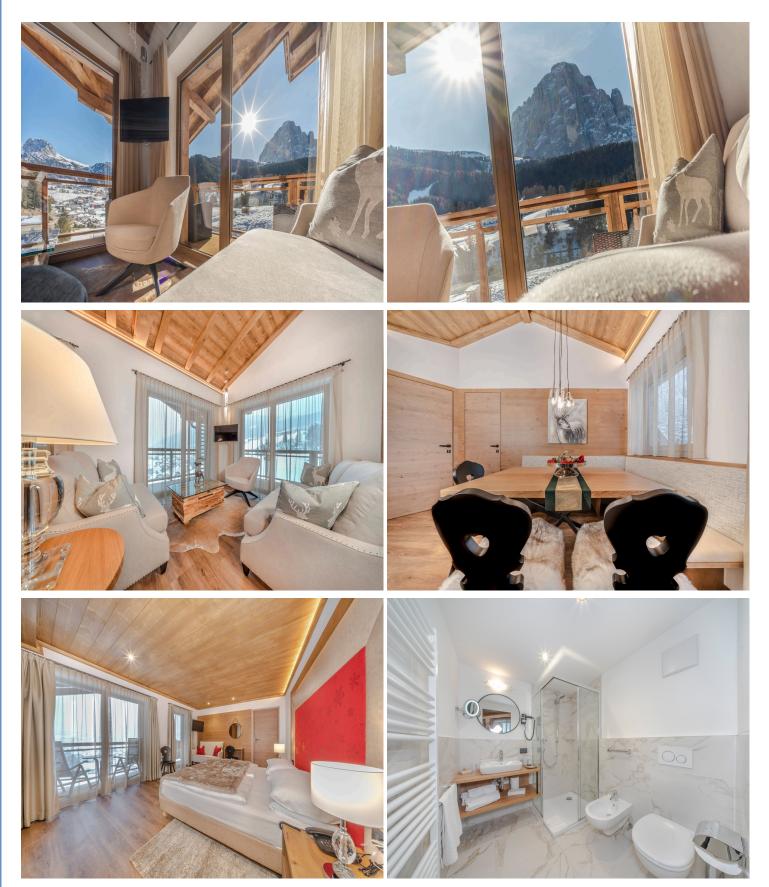

The Property. Surrounded by the majestic peaks of the Dolomites, Property 1633097712 provides a charming setting for those seeking complete relaxation in one of the most appreciated areas in Northern Italy. Offering comfortable and elegant spaces, this chalet boasts a sophisticated design and stylish interiors. Designed for comfort and relaxation, and located inside an exclusive hotel, Property 1633097712 can accommodate six guests, featuring three stylish double bedrooms, all with en-suite bathroom.

Offering a peaceful atmosphere, the chalet boasts a generous open-plan lounge and dining area complete with kitchenette. The lounge area boasts comfortable sofas with plenty of seating and a TV. Large windows occupy the space with light while framing the sensational Sella Massif view. Flooded with natural light, this elegant chalet boasts three generous and comfortable double bedrooms, all complete with spacious en-suite bathroom with large shower.