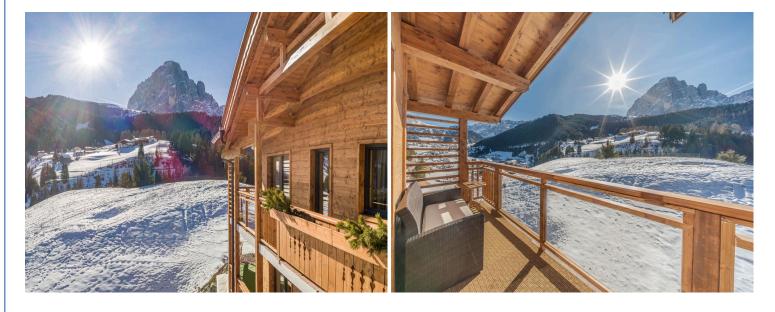

With breathtaking views of the village and the Sella Massif beyond, Property 1633097712 offers its guests the opportunity to take advantage of incredible hotel service and facilities while maintaining their own privacy in their very own luxury chalet. Guests can take advantage of the hotel's outdoor/indoor pool and the wellness area. A refuge for the body and the spirit, the spa offers all the rituals of contemporary wellness, featuring Finnish and infrared sauna, panoramic relax area, shower and outdoor Jacuzzi.

Offering a peaceful atmosphere, the chalet boasts a generous open-plan lounge and dining area complete with kitchenette. The lounge area boasts comfortable sofas with plenty of seating and a TV. Large windows occupy the space with light while framing the sensational Sella Massif view. Flooded with natural light, this elegant chalet boasts three generous and comfortable double bedrooms, all complete with spacious en-suite bathroom with large shower.