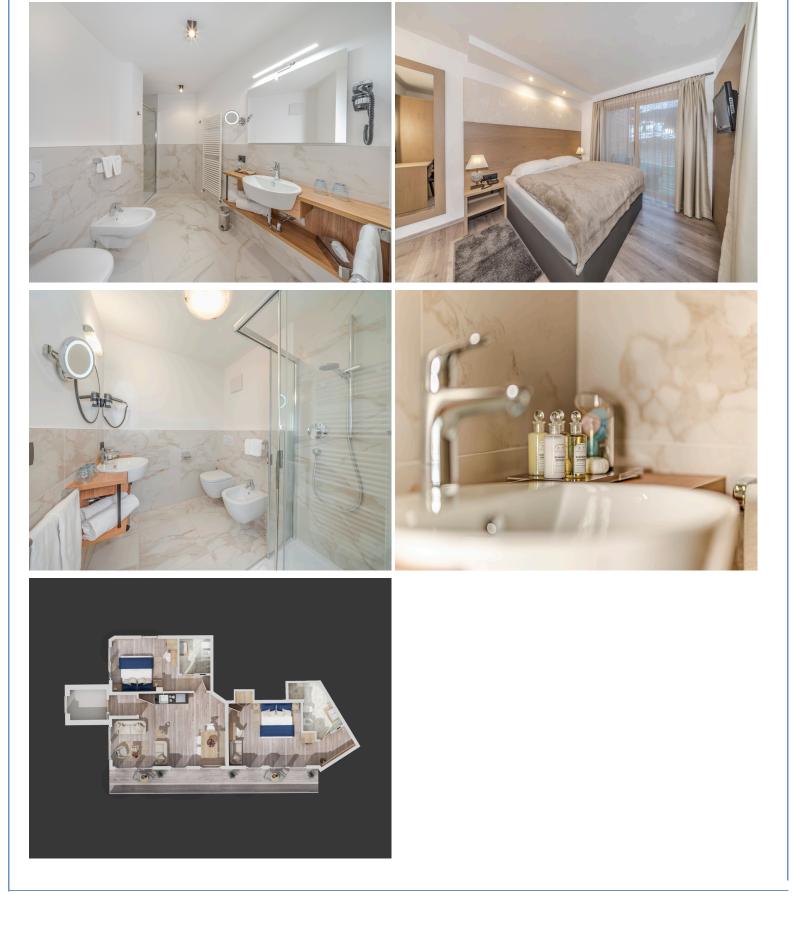

The Property. Surrounded by the majestic peaks of the Dolomites, Property 1633097713 provides a charming setting for those seeking complete relaxation in one of the most appreciated areas in Northern Italy. Offering comfortable spaces, this elegant chalet boasts a sophisticated design and stylish interiors. Designed for comfort and relaxation, and located inside an exclusive hotel, Property 1633097713 can accommodate up to four guests, featuring two stylish double bedrooms with ensuite bathroom.

Offering a peaceful atmosphere, the chalet boasts a generous open-plan lounge and dining area complete with kitchenette. The lounge area boasts comfortable sofas with plenty of seating and a TV. Large windows occupy the space with light while framing the sensational Sella Massif view. Flooded with natural light, the chalet boasts two comfortable double bedrooms (which can be transformed into twin rooms on request) complete with large en-suite bathroom with shower.

#### Mattress sizes and bed dimensions

Bedroom 1 = 20,00 mq.Bedroom 2 = 27,00 mq.Mattress height: 15 cm; all the single beds are  $90 \times 200$  cm and can be converted into a double bed on request.

Bath amenities Refill during the week.