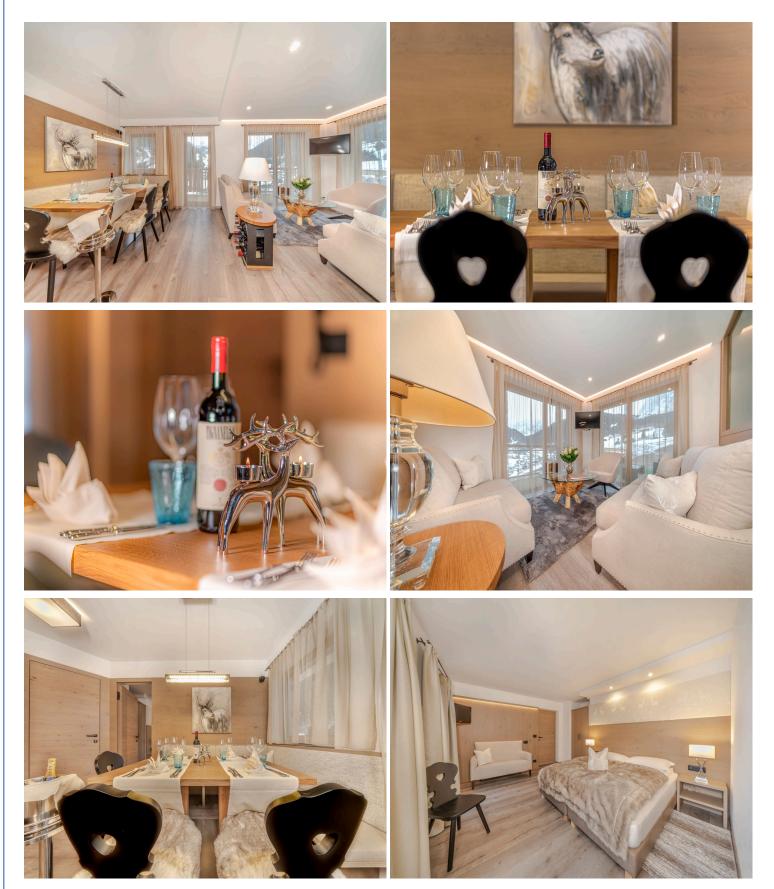

The Property. Surrounded by the majestic peaks of the Dolomites, Property 1633097713 provides a charming setting for those seeking complete relaxation in one of the most appreciated areas in Northern Italy. Offering comfortable spaces, this elegant chalet boasts a sophisticated design and stylish interiors. Designed for comfort and relaxation, and located inside an exclusive hotel, Property 1633097713 can accommodate up to four guests, featuring two stylish double bedrooms with ensuite bathroom.

Offering a peaceful atmosphere, the chalet boasts a generous open-plan lounge and dining area complete with kitchenette. The lounge area boasts comfortable sofas with plenty of seating and a TV. Large windows occupy the space with light while framing the sensational Sella Massif view. Flooded with natural light, the chalet boasts two comfortable double bedrooms (which can be transformed into twin rooms on request) complete with large en-suite bathroom with shower.

## **FEATURES**

- 2 Double Bedrooms
- 2 En-Suite Bathrooms
- Open-Plan Lounge and Dining Area
- Kitchenette
- Use of the Hotel Facilities and Spa