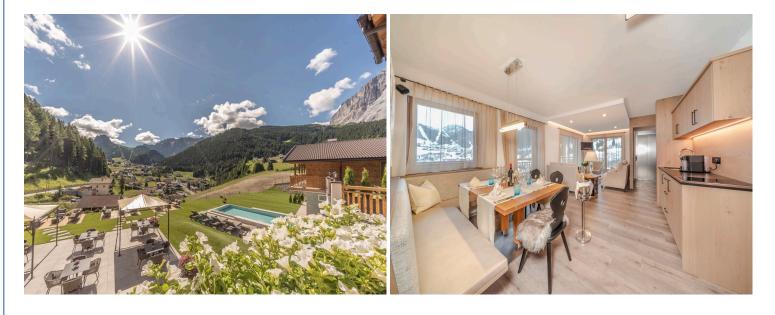

The Property. Surrounded by the majestic peaks of the Dolomites, Property 1633097713 provides a charming setting for those seeking complete relaxation in one of the most appreciated areas in Northern Italy. Offering comfortable spaces, this elegant chalet boasts a sophisticated design and stylish interiors. Designed for comfort and relaxation, and located inside an exclusive hotel, Property 1633097713 can accommodate up to four guests, featuring two stylish double bedrooms with ensuite bathroom.

Offering a peaceful atmosphere, the chalet boasts a generous open-plan lounge and dining area complete with kitchenette. The lounge area boasts comfortable sofas with plenty of seating and a TV. Large windows occupy the space with light while framing the sensational Sella Massif view. Flooded with natural light, the chalet boasts two comfortable double bedrooms (which can be transformed into twin rooms on request) complete with large en-suite bathroom with shower.