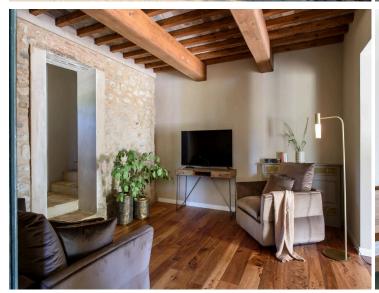

#### Main Villa:

- 5 Double Bedrooms
- 5 En-Suite Bathrooms
- Fully-Equipped Kitchen
- Living Room with Fireplace
- Dining Room

#### Main Villa:

Offering a warm atmosphere, the main floor of the villa features a generous living room with a fireplace, a dining area, and a fully-equipped kitchen. The main villa includes five bedrooms spread across two floors. On the main floor, there are two double bedrooms with standard beds. On the upper floor, you will find three double bedrooms: two with king-size beds and one with a standard bed. All bedrooms are equipped with air conditioning and an en-suite bathroom with a shower.