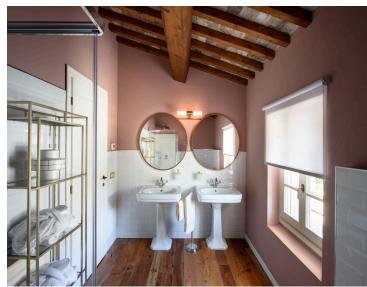

#### Main Villa:

Offering a warm atmosphere, the main floor of the villa features a generous living room with a fireplace, a dining area, and a fully-equipped kitchen. The main villa includes five bedrooms spread across two floors. On the main floor, there are two double bedrooms with standard beds. On the upper floor, you will find three double bedrooms: two with king-size beds and one with a standard bed. All bedrooms are equipped with air conditioning and an en-suite bathroom with a shower.