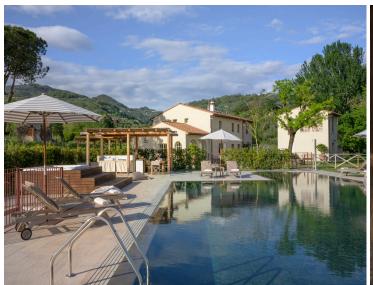

## 

Pool with a Jacuzzi corner.13 x 9 m + 6 x 4 m.Depth: 1,40 m.

Surrounded by a lush garden, this magnificent villa features a large swimming pool with a Jacuzzi corner and a paved poolside area furnished with comfortable sun loungers, inviting guests to unwind. Most of your time will likely be spent outside: enjoying the pool, rinsing off under the outdoor shower, soaking up the sun on the furnished poolside area, or grilling burgers on the barbecue. There is also a convenient kitchen area by the outdoor dining table.