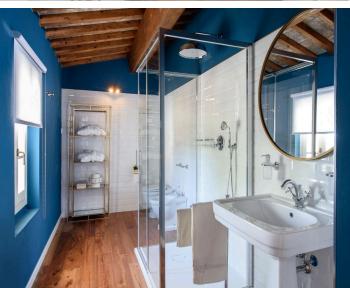

#### Main Villa:

Offering a warm atmosphere, the main floor of the villa features a generous living room with a fireplace, a dining area, and a fully-equipped kitchen. The main villa includes five bedrooms spread across two floors. On the main floor, there are two double bedrooms with standard beds. On the upper floor, you will find three double bedrooms: two with king-size beds and one with a standard bed. All bedrooms are equipped with air conditioning and an en-suite bathroom with a shower.