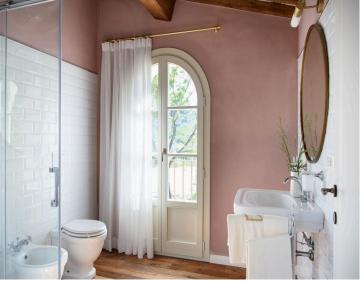

#### Main Villa:

Offering a warm atmosphere, the main floor of the villa features a generous living room with a fireplace, a dining area, and a fully-equipped kitchen. The main villa includes five bedrooms spread across two floors. On the main floor, there are two double bedrooms with standard beds. On the upper floor, you will find three double bedrooms: two with king-size beds and one with a standard bed. All bedrooms are equipped with air conditioning and an en-suite bathroom with a shower.