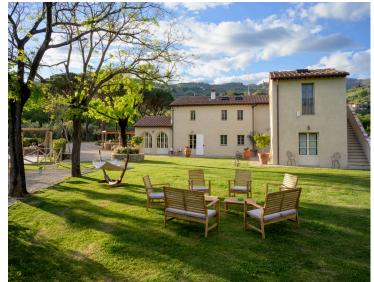

Surrounded by a lush garden, this magnificent villa features a large swimming pool with a Jacuzzi corner and a paved poolside area furnished with comfortable sun loungers, inviting guests to unwind. Most of your time will likely be spent outside: enjoying the pool, rinsing off under the outdoor shower, soaking up the sun on the furnished poolside area, or grilling burgers on the barbecue. There is also a convenient kitchen area by the outdoor dining table.