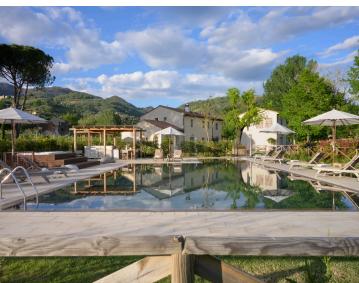

## 

Pool with a Jacuzzi corner.13 x 9 m + 6 x 4 m.Depth: 1,40 m.

## Outdoor Hot Tub

Two outdoor hot tubs, heated up to 40°C. Heating included in the price. One of the tubs is near the pool, and the other is behind a bedroom on the ground floor.

🚾 Countryside View

Wi-Fi

#### The Property

Perfectly situated in the serene countryside between Lucca and Florence, Property 1650962316 is nestled on ten hectares of private land amidst the rolling hills of Tuscany. With a private pool, summer days are well spent with loved ones al fresco in the Tuscan sunshine. Fully renovated in 2021, Property 1650962316 accommodates twelve guests in six double bedrooms distributed between the main villa (five bedrooms) and the dépendance (one bedroom).

Surrounded by a lush garden, this magnificent villa features a large swimming pool with a Jacuzzi corner and a paved poolside area furnished with comfortable sun loungers, inviting guests to unwind. Most of your time will likely be spent outside: enjoying the pool, rinsing off under the outdoor shower, soaking up the sun on the furnished poolside area, or grilling burgers on the barbecue. There is also a convenient kitchen area by the outdoor dining table.