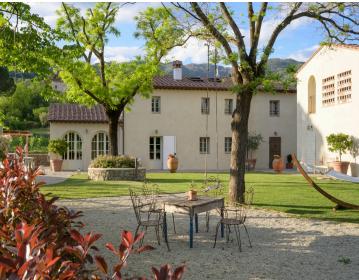

#### The Property

Perfectly situated in the serene countryside between Lucca and Florence, Property 1650962316 is nestled on ten hectares of private land amidst the rolling hills of Tuscany. With a private pool, summer days are well spent with loved ones al fresco in the Tuscan sunshine. Fully renovated in 2021, Property 1650962316 accommodates twelve guests in six double bedrooms distributed between the main villa (five bedrooms) and the dépendance (one bedroom).

Surrounded by a lush garden, this magnificent villa features a large swimming pool with a Jacuzzi corner and a paved poolside area furnished with comfortable sun loungers, inviting guests to unwind. Most of your time will likely be spent outside: enjoying the pool, rinsing off under the outdoor shower, soaking up the sun on the furnished poolside area, or grilling burgers on the barbecue. There is also a convenient kitchen area by the outdoor dining table.