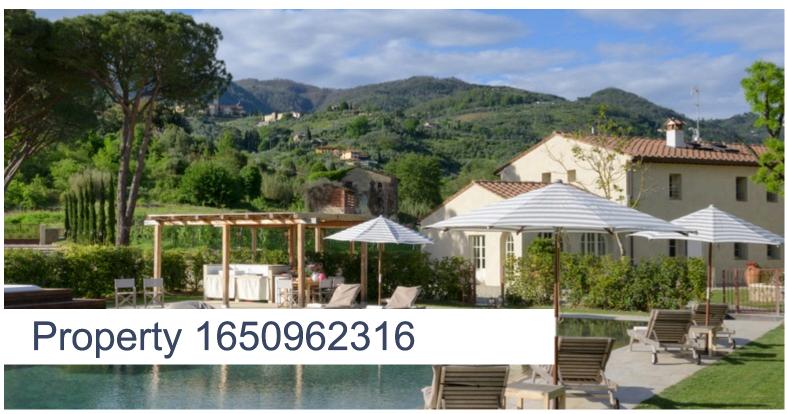

#### Property 1650962316 - MONTECATINI ALTO

#### The Property

Perfectly situated in the serene countryside between Lucca and Florence, Property 1650962316 is nestled on ten hectares of private land amidst the rolling hills of Tuscany. With a private pool, summer days are well spent with loved ones al fresco in the Tuscan sunshine. Fully renovated in 2021, Property 1650962316 accommodates twelve guests in six double bedrooms distributed between the main villa (five bedrooms) and the dépendance (one bedroom).

Surrounded by a lush garden, this magnificent villa features a large swimming pool with a Jacuzzi corner and a paved poolside area furnished with comfortable sun loungers, inviting guests to unwind. Most of your time will likely be spent outside: enjoying the pool, rinsing off under the outdoor shower, soaking up the sun on the furnished poolside area, or grilling burgers on the barbecue. There is also a convenient kitchen area by the outdoor dining table.