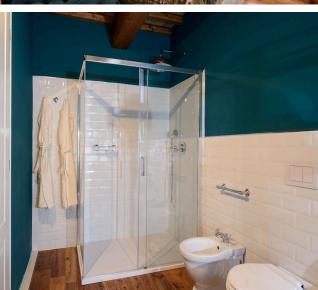

#### Main Villa:

Offering a warm atmosphere, the main floor of the villa features a generous living room with a fireplace, a dining area, and a fully-equipped kitchen. The main villa includes five bedrooms spread across two floors. On the main floor, there are two double bedrooms with standard beds. On the upper floor, you will find three double bedrooms: two with king-size beds and one with a standard bed. All bedrooms are equipped with air conditioning and an en-suite bathroom with a shower.

#### Dépendance:

Featuring charming wooden beams that impart a rustic, country feel, the dépendance includes a double bedroom with a standard bed, complemented by an en-suite bathroom with a shower. This cosy