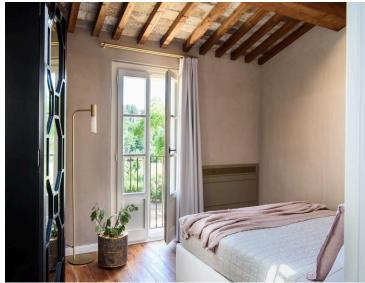

#### Main Villa:

Offering a warm atmosphere, the main floor of the villa features a generous living room with a fireplace, a dining area, and a fully-equipped kitchen. The main villa includes five bedrooms spread across two floors. On the main floor, there are two double bedrooms with standard beds. On the upper floor, you will find three double bedrooms: two with king-size beds and one with a standard bed. All bedrooms are equipped with air conditioning and an en-suite bathroom with a shower.