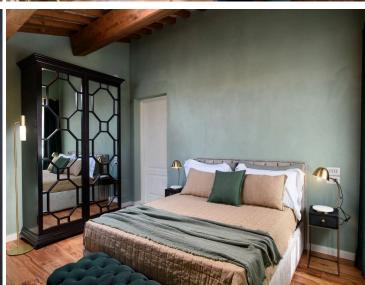

#### Main Villa:

Offering a warm atmosphere, the main floor of the villa features a generous living room with a fireplace, a dining area, and a fully-equipped kitchen. The main villa includes five bedrooms spread across two floors. On the main floor, there are two double bedrooms with standard beds. On the upper floor, you will find three double bedrooms: two with king-size beds and one with a standard bed. All bedrooms are equipped with air conditioning and an en-suite bathroom with a shower.

#### Mattress sizes and bed dimensions

6 Double bedrooms (4 standard double bedrooms and 2 double bedrooms with king-size beds).Main Villa:Ground floor: 2 standard double bedrooms.First floor: 2 king-size double bedrooms + 1 standard double bedroom.Dépendance: 1 standard double bedroom.