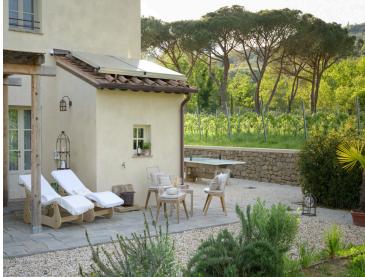

#### The Property

Perfectly situated in the serene countryside between Lucca and Florence, Property 1650962316 is nestled on ten hectares of private land amidst the rolling hills of Tuscany. With a private pool, summer days are well spent with loved ones al fresco in the Tuscan sunshine. Fully renovated in 2021, Property 1650962316 accommodates twelve guests in six double bedrooms distributed between the main villa (five bedrooms) and the dépendance (one bedroom).

Surrounded by a lush garden, this magnificent villa features a large swimming pool with a Jacuzzi corner and a paved poolside area furnished with comfortable sun loungers, inviting guests to unwind. Most of your time will likely be spent outside: enjoying the pool, rinsing off under the outdoor shower, soaking up the sun on the furnished poolside area, or grilling burgers on the barbecue. There is also a convenient kitchen area by the outdoor dining table.