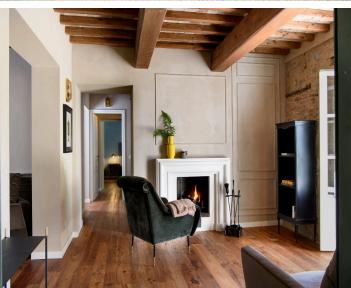

#### Main Villa:

- 5 Double Bedrooms
- 5 En-Suite Bathrooms
- Fully-Equipped Kitchen
- Living Room with Fireplace
- Dining Room

#### Main Villa:

Offering a warm atmosphere, the main floor of the villa features a generous living room with a fireplace, a dining area, and a fully-equipped kitchen. The main villa includes five bedrooms spread across two floors. On the main floor, there are two double bedrooms with standard beds. On the upper floor, you will find three double bedrooms: two with king-size beds and one with a standard bed. All bedrooms are equipped with air conditioning and an en-suite bathroom with a shower.