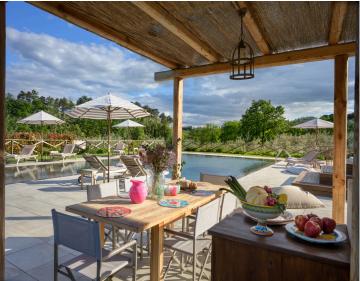

Surrounded by a lush garden, this magnificent villa features a large swimming pool with a Jacuzzi corner and a paved poolside area furnished with comfortable sun loungers, inviting guests to unwind. Most of your time will likely be spent outside: enjoying the pool, rinsing off under the outdoor shower, soaking up the sun on the furnished poolside area, or grilling burgers on the barbecue. There is also a convenient kitchen area by the outdoor dining table.