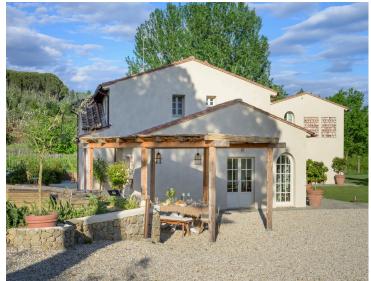

#### The Property

Perfectly situated in the serene countryside between Lucca and Florence, Property 1650962316 is nestled on ten hectares of private land amidst the rolling hills of Tuscany. With a private pool, summer days are well spent with loved ones al fresco in the Tuscan sunshine. Fully renovated in 2021, Property 1650962316 accommodates twelve guests in six double bedrooms distributed between the main villa (five bedrooms) and the dépendance (one bedroom).

Surrounded by a lush garden, this magnificent villa features a large swimming pool with a Jacuzzi corner and a paved poolside area furnished with comfortable sun loungers, inviting guests to unwind. Most of your time will likely be spent outside: enjoying the pool, rinsing off under the outdoor shower, soaking up the sun on the furnished poolside area, or grilling burgers on the barbecue. There is also a convenient kitchen area by the outdoor dining table.