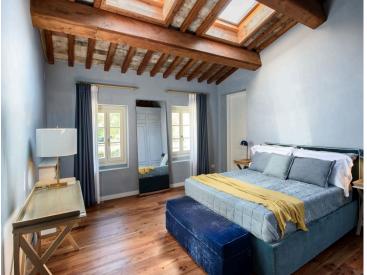

#### Main Villa:

Offering a warm atmosphere, the main floor of the villa features a generous living room with a fireplace, a dining area, and a fully-equipped kitchen. The main villa includes five bedrooms spread across two floors. On the main floor, there are two double bedrooms with standard beds. On the upper floor, you will find three double bedrooms: two with king-size beds and one with a standard bed. All bedrooms are equipped with air conditioning and an en-suite bathroom with a shower.

#### Mattress sizes and bed dimensions

6 Double bedrooms (4 standard double bedrooms and 2 double bedrooms with king-size beds).Main Villa:Ground floor: 2 standard double bedrooms.First floor: 2 king-size double bedrooms + 1 standard double bedroom.Dépendance: 1 standard double bedroom.