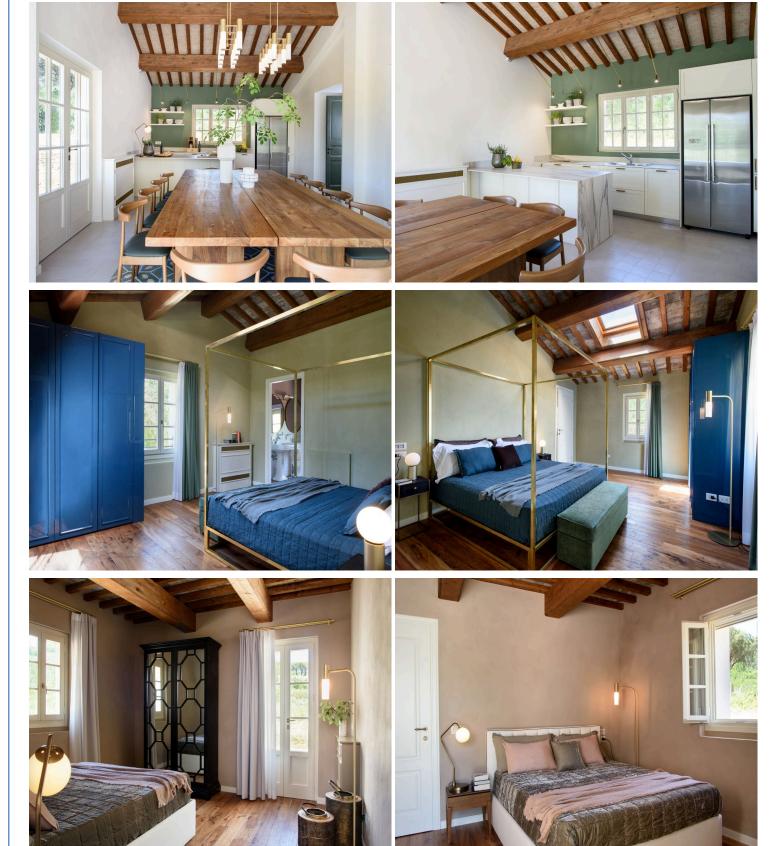

#### Mattress sizes and bed dimensions

6 Double bedrooms (4 standard double bedrooms and 2 double bedrooms with king-size beds).Main Villa:Ground floor: 2 standard double bedrooms.First floor: 2 king-size double bedrooms + 1 standard double bedroom.Dépendance: 1 standard double bedroom.

#### Main Villa:

- 5 Double Bedrooms
- 5 En-Suite Bathrooms
- Fully-Equipped Kitchen
- Living Room with Fireplace
- Dining Room

#### Main Villa:

Offering a warm atmosphere, the main floor of the villa features a generous living room with a fireplace, a dining area, and a fully-equipped kitchen. The main villa includes five bedrooms spread across two floors. On the main floor, there are two double bedrooms with standard beds. On the upper floor, you will find three double bedrooms: two with king-size beds and one with a standard bed. All bedrooms are equipped with air conditioning and an en-suite bathroom with a shower.

#### Dépendance:

Featuring charming wooden beams that impart a rustic, country feel, the dépendance includes a double bedroom with a standard bed, complemented by an en-suite bathroom with a shower. This cosy