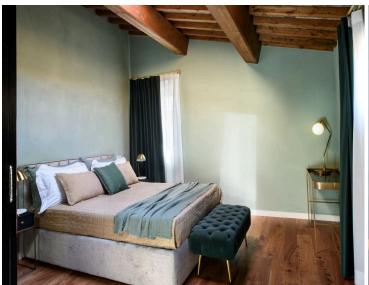

#### Mattress sizes and bed dimensions

6 Double bedrooms (4 standard double bedrooms and 2 double bedrooms with king-size beds).Main Villa:Ground floor: 2 standard double bedrooms.First floor: 2 king-size double bedrooms + 1 standard double bedroom.Dépendance: 1 standard double bedroom.

#### Main Villa:

Offering a warm atmosphere, the main floor of the villa features a generous living room with a fireplace, a dining area, and a fully-equipped kitchen. The main villa includes five bedrooms spread across two floors. On the main floor, there are two double bedrooms with standard beds. On the upper floor, you will find three double bedrooms: two with king-size beds and one with a standard bed. All bedrooms are equipped with air conditioning and an en-suite bathroom with a shower.