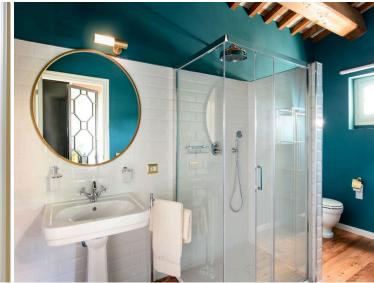

#### Main Villa:

Offering a warm atmosphere, the main floor of the villa features a generous living room with a fireplace, a dining area, and a fully-equipped kitchen. The main villa includes five bedrooms spread across two floors. On the main floor, there are two double bedrooms with standard beds. On the upper floor, you will find three double bedrooms: two with king-size beds and one with a standard bed. All bedrooms are equipped with air conditioning and an en-suite bathroom with a shower.

#### Dépendance:

Featuring charming wooden beams that impart a rustic, country feel, the dépendance includes a double bedroom with a standard bed, complemented by an en-suite bathroom with a shower. This cosy