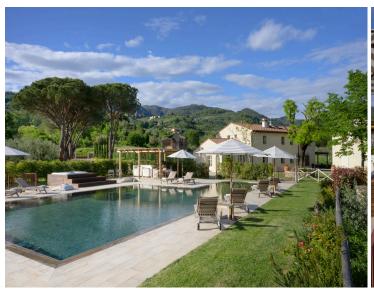

#### The Property

Perfectly situated in the serene countryside between Lucca and Florence, Property 1650962316 is nestled on ten hectares of private land amidst the rolling hills of Tuscany. With a private pool, summer days are well spent with loved ones al fresco in the Tuscan sunshine. Fully renovated in 2021, Property 1650962316 accommodates twelve guests in six double bedrooms distributed between the main villa (five bedrooms) and the dépendance (one bedroom).

Surrounded by a lush garden, this magnificent villa features a large swimming pool with a Jacuzzi corner and a paved poolside area furnished with comfortable sun loungers, inviting guests to unwind. Most of your time will likely be spent outside: enjoying the pool, rinsing off under the outdoor shower, soaking up the sun on the furnished poolside area, or grilling burgers on the barbecue. There is also a convenient kitchen area by the outdoor dining table.