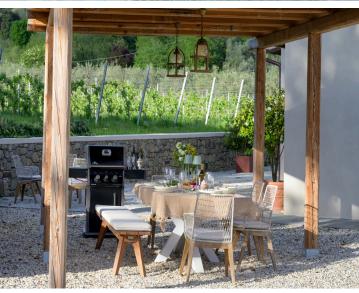

Surrounded by a lush garden, this magnificent villa features a large swimming pool with a Jacuzzi corner and a paved poolside area furnished with comfortable sun loungers, inviting guests to unwind. Most of your time will likely be spent outside: enjoying the pool, rinsing off under the outdoor shower, soaking up the sun on the furnished poolside area, or grilling burgers on the barbecue. There is also a convenient kitchen area by the outdoor dining table.

#### Close to a vineyard or winery

The property has its own vineyard, no wine cellar.