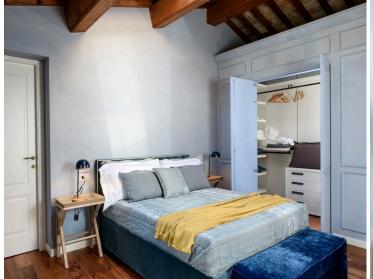

#### Main Villa:

Offering a warm atmosphere, the main floor of the villa features a generous living room with a fireplace, a dining area, and a fully-equipped kitchen. The main villa includes five bedrooms spread across two floors. On the main floor, there are two double bedrooms with standard beds. On the upper floor, you will find three double bedrooms: two with king-size beds and one with a standard bed. All bedrooms are equipped with air conditioning and an en-suite bathroom with a shower.

#### Mattress sizes and bed dimensions

6 Double bedrooms (4 standard double bedrooms and 2 double bedrooms with king-size beds).Main Villa:Ground floor: 2 standard double bedrooms.First floor: 2 king-size double bedrooms + 1 standard double bedroom.Dépendance: 1 standard double bedroom.