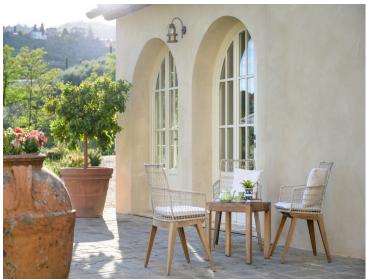

#### Main Villa:

Offering a warm atmosphere, the main floor of the villa features a generous living room with a fireplace, a dining area, and a fully-equipped kitchen. The main villa includes five bedrooms spread across two floors. On the main floor, there are two double bedrooms with standard beds. On the upper floor, you will find three double bedrooms: two with king-size beds and one with a standard bed. All bedrooms are equipped with air conditioning and an en-suite bathroom with a shower.