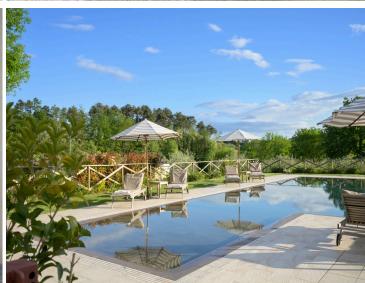

## 

Pool with a Jacuzzi corner.13 x 9 m + 6 x 4 m.Depth: 1,40 m.

## Outdoor Hot Tub

Two outdoor hot tubs, heated up to 40°C. Heating included in the price. One of the tubs is near the pool, and the other is behind a bedroom on the ground floor.

🚾 Countryside View

Wi-Fi

Surrounded by a lush garden, this magnificent villa features a large swimming pool with a Jacuzzi corner and a paved poolside area furnished with comfortable sun loungers, inviting guests to unwind. Most of your time will likely be spent outside: enjoying the pool, rinsing off under the outdoor shower, soaking up the sun on the furnished poolside area, or grilling burgers on the barbecue. There is also a convenient kitchen area by the outdoor dining table.