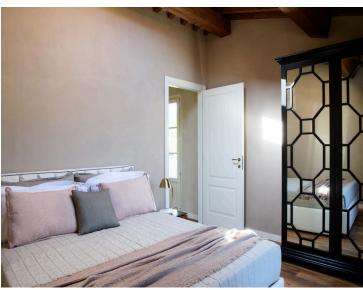

#### Main Villa:

Offering a warm atmosphere, the main floor of the villa features a generous living room with a fireplace, a dining area, and a fully-equipped kitchen. The main villa includes five bedrooms spread across two floors. On the main floor, there are two double bedrooms with standard beds. On the upper floor, you will find three double bedrooms: two with king-size beds and one with a standard bed. All bedrooms are equipped with air conditioning and an en-suite bathroom with a shower.