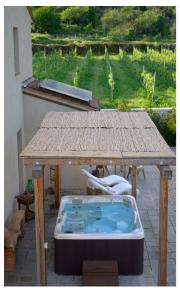

## Outdoor Hot Tub

Two outdoor hot tubs, heated up to 40°C. Heating included in the price. One of the tubs is near the pool, and the other is behind a bedroom on the ground floor.

🚾 Countryside View

Wi-Fi

## 

Pool with a Jacuzzi corner.13 x 9 m + 6 x 4 m.Depth: 1,40 m.