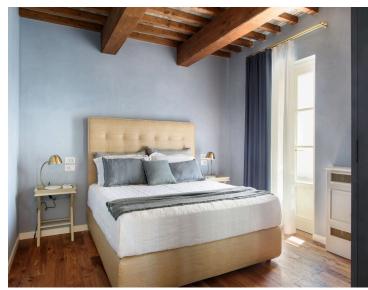

#### Main Villa:

Offering a warm atmosphere, the main floor of the villa features a generous living room with a fireplace, a dining area, and a fully-equipped kitchen. The main villa includes five bedrooms spread across two floors. On the main floor, there are two double bedrooms with standard beds. On the upper floor, you will find three double bedrooms: two with king-size beds and one with a standard bed. All bedrooms are equipped with air conditioning and an en-suite bathroom with a shower.

#### Mattress sizes and bed dimensions

6 Double bedrooms (4 standard double bedrooms and 2 double bedrooms with king-size beds).Main Villa:Ground floor: 2 standard double bedrooms.First floor: 2 king-size double bedrooms + 1 standard double bedroom.Dépendance: 1 standard double bedroom.