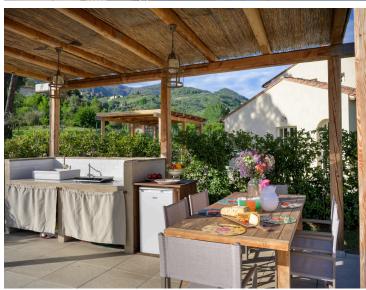

Surrounded by a lush garden, this magnificent villa features a large swimming pool with a Jacuzzi corner and a paved poolside area furnished with comfortable sun loungers, inviting guests to unwind. Most of your time will likely be spent outside: enjoying the pool, rinsing off under the outdoor shower, soaking up the sun on the furnished poolside area, or grilling burgers on the barbecue. There is also a convenient kitchen area by the outdoor dining table.