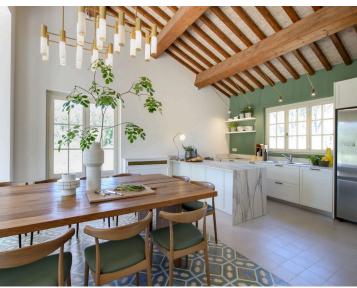

#### Main Villa:

- 5 Double Bedrooms
- 5 En-Suite Bathrooms
- Fully-Equipped Kitchen
- Living Room with Fireplace
- Dining Room

#### Main Villa:

Offering a warm atmosphere, the main floor of the villa features a generous living room with a fireplace, a dining area, and a fully-equipped kitchen. The main villa includes five bedrooms spread across two floors. On the main floor, there are two double bedrooms with standard beds. On the upper floor, you will find three double bedrooms: two with king-size beds and one with a standard bed. All bedrooms are equipped with air conditioning and an en-suite bathroom with a shower.