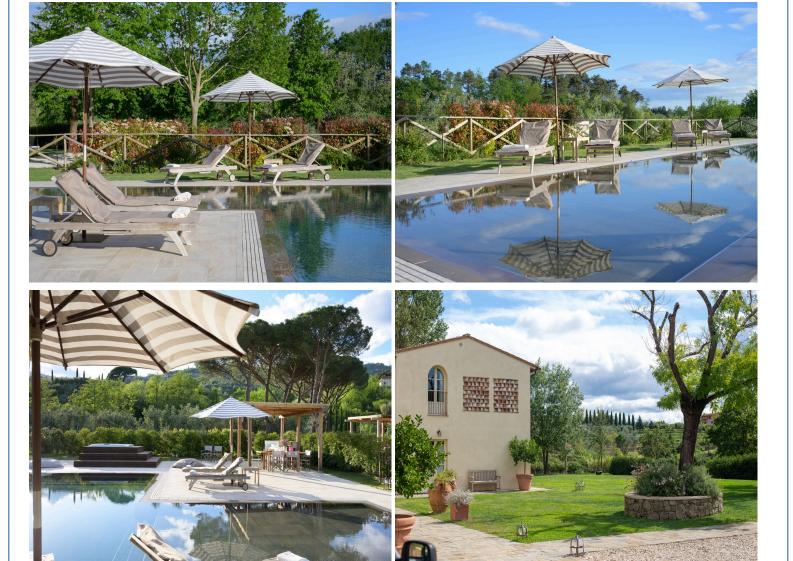

Surrounded by a lush garden, this magnificent villa features a large swimming pool with a Jacuzzi corner and a paved poolside area furnished with comfortable sun loungers, inviting guests to unwind. Most of your time will likely be spent outside: enjoying the pool, rinsing off under the outdoor shower, soaking up the sun on the furnished poolside area, or grilling burgers on the barbecue. There is also a convenient kitchen area by the outdoor dining table.