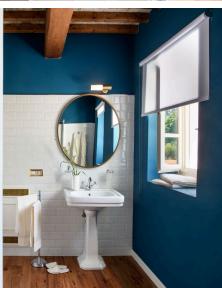

#### Main Villa:

Offering a warm atmosphere, the main floor of the villa features a generous living room with a fireplace, a dining area, and a fully-equipped kitchen. The main villa includes five bedrooms spread across two floors. On the main floor, there are two double bedrooms with standard beds. On the upper floor, you will find three double bedrooms: two with king-size beds and one with a standard bed. All bedrooms are equipped with air conditioning and an en-suite bathroom with a shower.