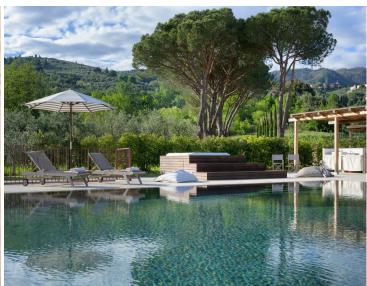

## 

Pool with a Jacuzzi corner.13 x 9 m + 6 x 4 m.Depth: 1,40 m.

Surrounded by a lush garden, this magnificent villa features a large swimming pool with a Jacuzzi corner and a paved poolside area furnished with comfortable sun loungers, inviting guests to unwind. Most of your time will likely be spent outside: enjoying the pool, rinsing off under the outdoor shower, soaking up the sun on the furnished poolside area, or grilling burgers on the barbecue. There is also a convenient kitchen area by the outdoor dining table.