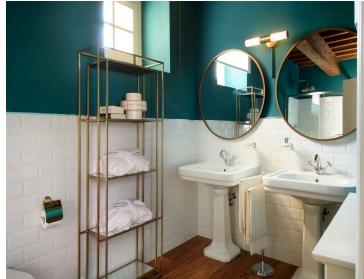

#### Main Villa:

Offering a warm atmosphere, the main floor of the villa features a generous living room with a fireplace, a dining area, and a fully-equipped kitchen. The main villa includes five bedrooms spread across two floors. On the main floor, there are two double bedrooms with standard beds. On the upper floor, you will find three double bedrooms: two with king-size beds and one with a standard bed. All bedrooms are equipped with air conditioning and an en-suite bathroom with a shower.

#### Dépendance:

Featuring charming wooden beams that impart a rustic, country feel, the dépendance includes a double bedroom with a standard bed, complemented by an en-suite bathroom with a shower. This cosy