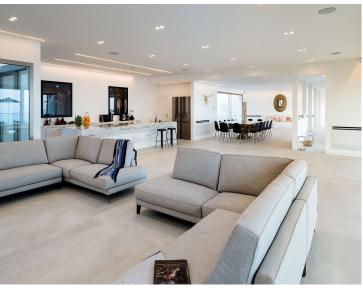

Flooded with light, the ground floor boasts a generous living area with flat-screen TV and comfortable sofas with plenty of seating, a dining area with a large glass table, a modern fully-equipped kitchen and a guest bathroom. The living area has direct access to the outdoor area through large glass doors. The villa boasts seven double bedrooms, each with its own en-suite bathroom with shower. Three bedrooms