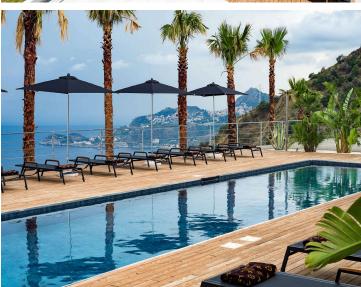

With a panoramic position, the villa offers breathtaking views of the sea and the Bay of Taormina, which can be admired from the large pool, the spacious terraces and the garden. Offering a tranquil atmosphere, the outdoor area boasts an exclusive saltwater pool (heated on request) and a generous poolside area with comfortable sun loungers inviting guests to sit back and unwind. The terrace also features an exceptional al fresco dining area with a large table and outdoor kitchen.

# Parking Space

Private and outdoor parking space for four cars, inside the property. Included in

Swimming Pool Saltwater pool.18 x 4,50 m.Depth: 1,40 m.

#### Heated Pool

The pool is heated with solar panels.