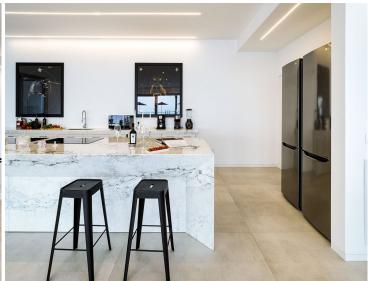

Flooded with light, the ground floor boasts a generous living area with flat-screen TV and comfortable sofas with plenty of seating, a dining area with a large glass table, a modern fully-equipped kitchen and a guest bathroom. The living area has direct access to the outdoor area through large glass doors. The villa boasts seven double bedrooms, each with its own en-suite bathroom with shower. Three bedrooms

### **FEATURES**

- 7 Double Bedrooms
- 7 En-Suite Bathrooms + 1 Guest Bathroom
- Saltwater Pool (Heated with Solar Panels)
- Furnished Poolside Area
- Fully-Equipped Kitchen
- · Living and Dining Area
- Outdoor Kitchen
- Outdoor Dining Area
- Outdoor Shower
- Garden
- Terrace
- Fridge and Freezer
- Kettle and Toaster
- Oven and Microwave
- Espresso Coffee Machine
- American Coffee Machine
- Ice Machine