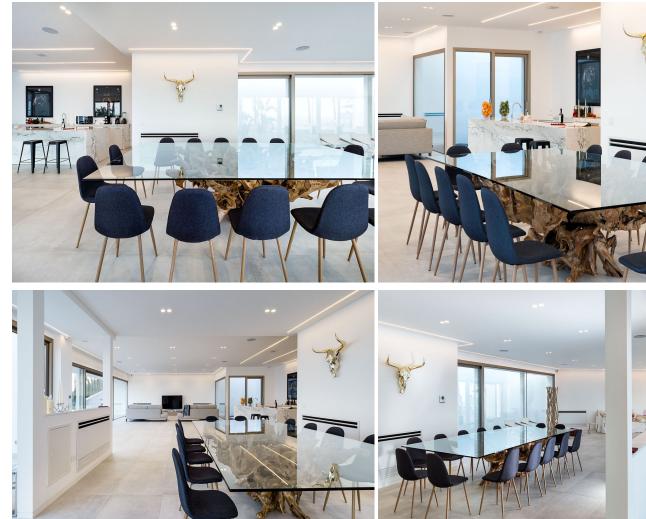

Flooded with light, the ground floor boasts a generous living area with flat-screen TV and comfortable sofas with plenty of seating, a dining area with a large glass table, a modern fully-equipped kitchen and a guest bathroom. The living area has direct access to the outdoor area through large glass doors. The villa boasts seven double bedrooms, each with its own en-suite bathroom with shower. Three bedrooms