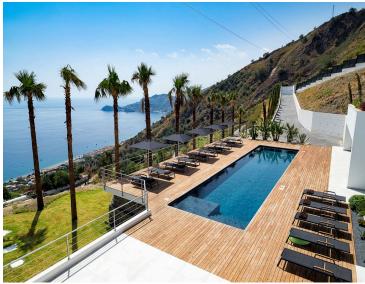

#### The Property

Located on the Ionian coast, Property 1651263746 embodies the true spirit of comfort and elegance, providing a perfect hideaway in one of the most celebrated destinations in Sicily. With a generous terrace overlooking the sea and the Bay of Taormina, this modern villa was designed to ensure high living comfort. With over 500 square meters of space, Property 1651263746 can accommodate fourteen guests in seven double bedrooms with en-suite bathroom spread over three floors.

With a panoramic position, the villa offers breathtaking views of the sea and the Bay of Taormina, which can be admired from the large pool, the spacious terraces and the garden. Offering a tranquil atmosphere, the outdoor area boasts an exclusive saltwater pool (heated on request) and a generous poolside area with comfortable sun loungers inviting guests to sit back and unwind. The terrace also features an exceptional al fresco dining area with a large table and outdoor kitchen.

# Parking Space

Private and outdoor parking space for four cars, inside the property. Included in

Swimming Pool Saltwater pool.18 x 4,50 m.Depth: 1,40 m.

#### Heated Pool

The pool is heated with solar panels.