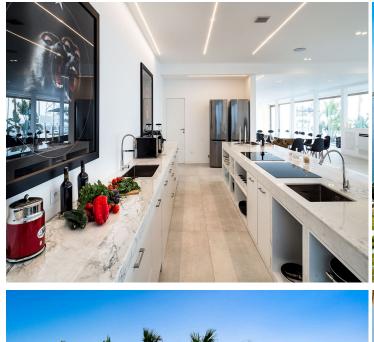

Flooded with light, the ground floor boasts a generous living area with flat-screen TV and comfortable sofas with plenty of seating, a dining area with a large glass table, a modern fully-equipped kitchen and a guest bathroom. The living area has direct access to the outdoor area through large glass doors. The villa boasts seven double bedrooms, each with its own en-suite bathroom with shower. Three bedrooms

### **FEATURES**

- 7 Double Bedrooms
- 7 En-Suite Bathrooms + 1 Guest Bathroom
- Saltwater Pool (Heated with Solar Panels)
- Furnished Poolside Area
- Fully-Equipped Kitchen
- · Living and Dining Area
- Outdoor Kitchen
- Outdoor Dining Area
- Outdoor Shower
- Garden
- Terrace
- Fridge and Freezer
- Kettle and Toaster
- Oven and Microwave
- Espresso Coffee Machine
- American Coffee Machine
- Ice Machine