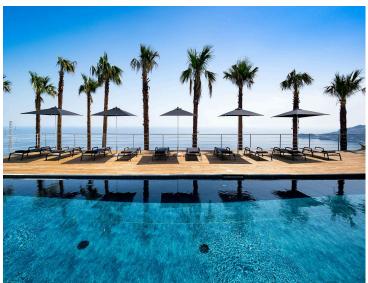

With a panoramic position, the villa offers breathtaking views of the sea and the Bay of Taormina, which can be admired from the large pool, the spacious terraces and the garden. Offering a tranquil atmosphere, the outdoor area boasts an exclusive saltwater pool (heated on request) and a generous poolside area with comfortable sun loungers inviting guests to sit back and unwind. The terrace also features an exceptional al fresco dining area with a large table and outdoor kitchen.

# Parking Space

Private and outdoor parking space for four cars, inside the property. Included in

Swimming Pool Saltwater pool.18 x 4,50 m.Depth: 1,40 m.

#### Heated Pool

The pool is heated with solar panels.