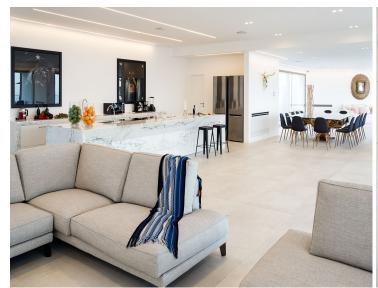

Flooded with light, the ground floor boasts a generous living area with flat-screen TV and comfortable sofas with plenty of seating, a dining area with a large glass table, a modern fully-equipped kitchen and a guest bathroom. The living area has direct access to the outdoor area through large glass doors. The villa boasts seven double bedrooms, each with its own en-suite bathroom with shower. Three bedrooms