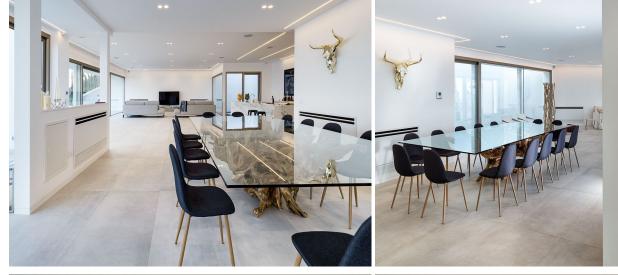

Flooded with light, the ground floor boasts a generous living area with flat-screen TV and comfortable sofas with plenty of seating, a dining area with a large glass table, a modern fully-equipped kitchen and a guest bathroom. The living area has direct access to the outdoor area through large glass doors. The villa boasts seven double bedrooms, each with its own en-suite bathroom with shower. Three bedrooms