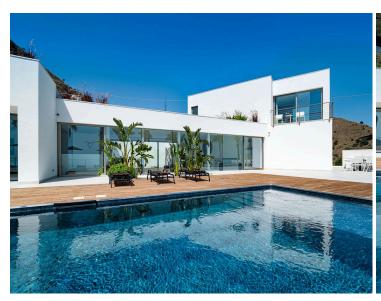

#### The Property

Located on the Ionian coast, Property 1651263746 embodies the true spirit of comfort and elegance, providing a perfect hideaway in one of the most celebrated destinations in Sicily. With a generous terrace overlooking the sea and the Bay of Taormina, this modern villa was designed to ensure high living comfort. With over 500 square meters of space, Property 1651263746 can accommodate fourteen guests in seven double bedrooms with en-suite bathroom spread over three floors.

With a panoramic position, the villa offers breathtaking views of the sea and the Bay of Taormina, which can be admired from the large pool, the spacious terraces and the garden. Offering a tranquil atmosphere, the outdoor area boasts an exclusive saltwater pool (heated on request) and a generous poolside area with comfortable sun loungers inviting guests to sit back and unwind. The terrace also features an exceptional al fresco dining area with a large table and outdoor kitchen.