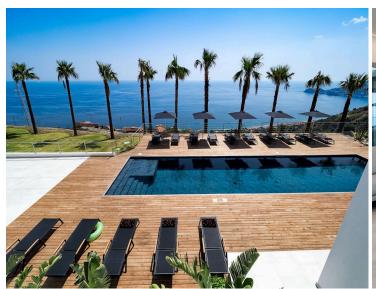

# Parking Space

Private and outdoor parking space for four cars, inside the property. Included in

Swimming Pool Saltwater pool.18 x 4,50 m.Depth: 1,40 m.

#### Heated Pool

The pool is heated with solar panels.

With a panoramic position, the villa offers breathtaking views of the sea and the Bay of Taormina, which can be admired from the large pool, the spacious terraces and the garden. Offering a tranquil atmosphere, the outdoor area boasts an exclusive saltwater pool (heated on request) and a generous poolside area with comfortable sun loungers inviting guests to sit back and unwind. The terrace also features an exceptional al fresco dining area with a large table and outdoor kitchen.