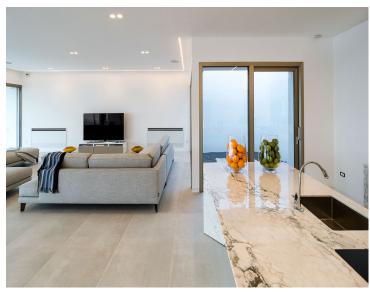

Flooded with light, the ground floor boasts a generous living area with flat-screen TV and comfortable sofas with plenty of seating, a dining area with a large glass table, a modern fully-equipped kitchen and a guest bathroom. The living area has direct access to the outdoor area through large glass doors. The villa boasts seven double bedrooms, each with its own en-suite bathroom with shower. Three bedrooms