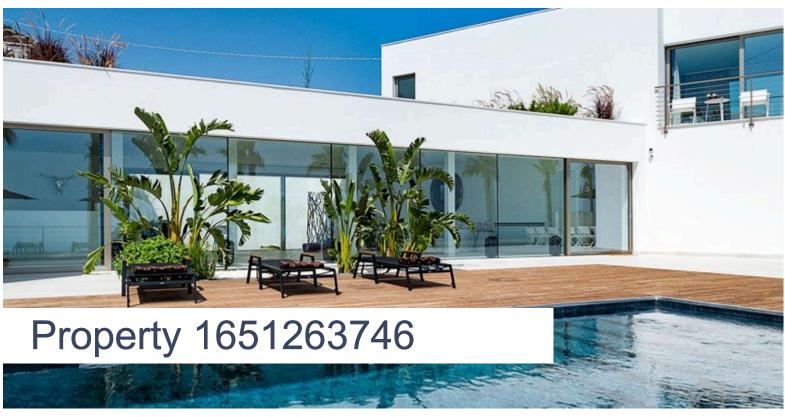

### **DESCRIPTION**

Property 1651263746 - TAORMINA

7 Bedrooms

#### The Property

Located on the Ionian coast, Property 1651263746 embodies the true spirit of comfort and elegance, providing a perfect hideaway in one of the most celebrated destinations in Sicily. With a generous terrace overlooking the sea and the Bay of Taormina, this modern villa was designed to ensure high living comfort. With over 500 square meters of space, Property 1651263746 can accommodate fourteen guests in seven double bedrooms with en-suite bathroom spread over three floors.

With a panoramic position, the villa offers breathtaking views of the sea and the Bay of Taormina, which can be admired from the large pool, the spacious terraces and the garden. Offering a tranquil atmosphere, the outdoor area boasts an exclusive saltwater pool (heated on request) and a generous poolside area with comfortable sun loungers inviting guests to sit back and unwind. The terrace also features an exceptional al fresco dining area with a large table and outdoor kitchen.