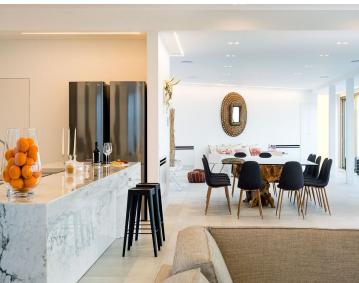

Flooded with light, the ground floor boasts a generous living area with flat-screen TV and comfortable sofas with plenty of seating, a dining area with a large glass table, a modern fully-equipped kitchen and a guest bathroom. The living area has direct access to the outdoor area through large glass doors. The villa boasts seven double bedrooms, each with its own en-suite bathroom with shower. Three bedrooms