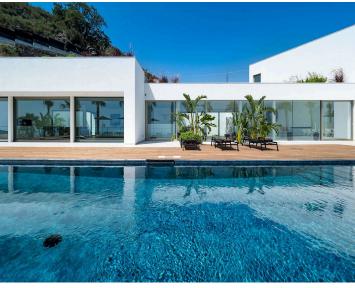

#### The Property

Located on the Ionian coast, Property 1651263746 embodies the true spirit of comfort and elegance, providing a perfect hideaway in one of the most celebrated destinations in Sicily. With a generous terrace overlooking the sea and the Bay of Taormina, this modern villa was designed to ensure high living comfort. With over 500 square meters of space, Property 1651263746 can accommodate fourteen guests in seven double bedrooms with en-suite bathroom spread over three floors.

With a panoramic position, the villa offers breathtaking views of the sea and the Bay of Taormina, which can be admired from the large pool, the spacious terraces and the garden. Offering a tranquil atmosphere, the outdoor area boasts an exclusive saltwater pool (heated on request) and a generous poolside area with comfortable sun loungers inviting guests to sit back and unwind. The terrace also features an exceptional al fresco dining area with a large table and outdoor kitchen.