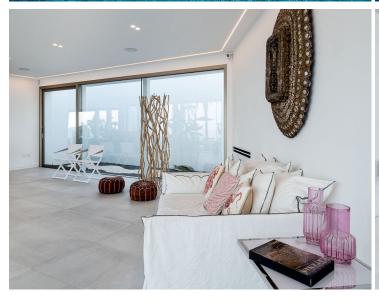

Flooded with light, the ground floor boasts a generous living area with flat-screen TV and comfortable sofas with plenty of seating, a dining area with a large glass table, a modern fully-equipped kitchen and a guest bathroom. The living area has direct access to the outdoor area through large glass doors. The villa boasts seven double bedrooms, each with its own en-suite bathroom with shower. Three bedrooms