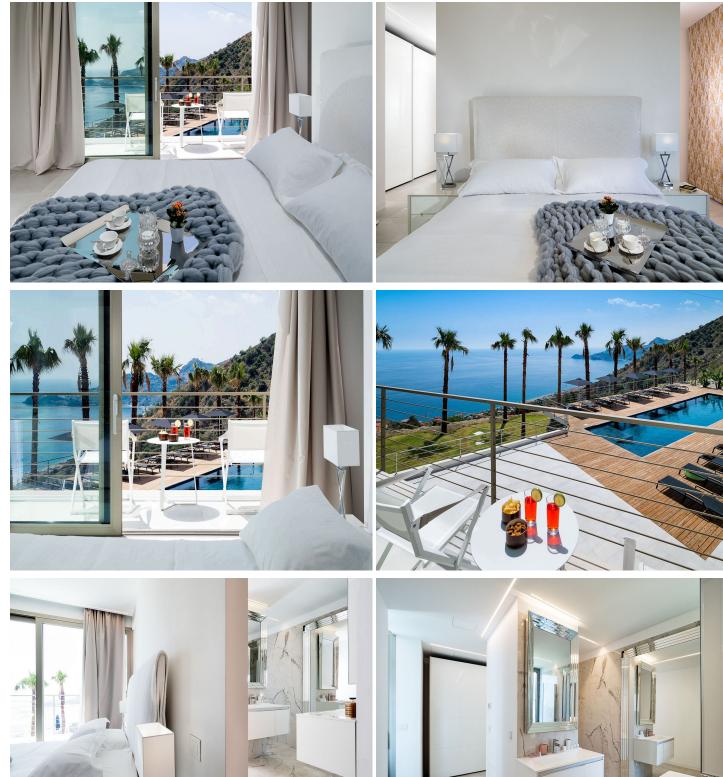

#### The Property

Located on the Ionian coast, Property 1651263746 embodies the true spirit of comfort and elegance, providing a perfect hideaway in one of the most celebrated destinations in Sicily. With a generous terrace overlooking the sea and the Bay of Taormina, this modern villa was designed to ensure high living comfort. With over 500 square meters of space, Property 1651263746 can accommodate fourteen guests in seven double bedrooms with en-suite bathroom spread over three floors.

With a panoramic position, the villa offers breathtaking views of the sea and the Bay of Taormina, which can be admired from the large pool, the spacious terraces and the garden. Offering a tranquil atmosphere, the outdoor area boasts an exclusive saltwater pool (heated on request) and a generous poolside area with comfortable sun loungers inviting guests to sit back and unwind. The terrace also features an exceptional al fresco dining area with a large table and outdoor kitchen.

Flooded with light, the ground floor boasts a generous living area with flat-screen TV and comfortable sofas with plenty of seating, a dining area with a large glass table, a modern fully-equipped kitchen and a guest bathroom. The living area has direct access to the outdoor area through large glass doors. The villa boasts seven double bedrooms, each with its own en-suite bathroom with shower. Three bedrooms