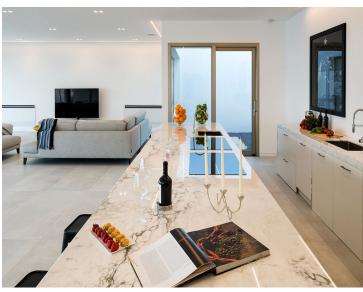

Flooded with light, the ground floor boasts a generous living area with flat-screen TV and comfortable sofas with plenty of seating, a dining area with a large glass table, a modern fully-equipped kitchen and a guest bathroom. The living area has direct access to the outdoor area through large glass doors. The villa boasts seven double bedrooms, each with its own en-suite bathroom with shower. Three bedrooms