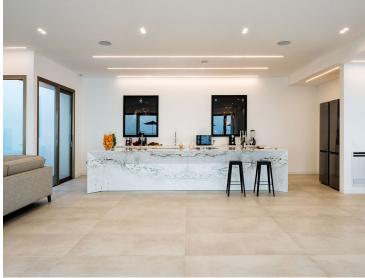

Flooded with light, the ground floor boasts a generous living area with flat-screen TV and comfortable sofas with plenty of seating, a dining area with a large glass table, a modern fully-equipped kitchen and a guest bathroom. The living area has direct access to the outdoor area through large glass doors. The villa boasts seven double bedrooms, each with its own en-suite bathroom with shower. Three bedrooms

### **FEATURES**

- 7 Double Bedrooms
- 7 En-Suite Bathrooms + 1 Guest Bathroom
- Saltwater Pool (Heated with Solar Panels)
- Furnished Poolside Area
- Fully-Equipped Kitchen
- · Living and Dining Area
- Outdoor Kitchen
- Outdoor Dining Area
- Outdoor Shower
- Garden
- Terrace
- Fridge and Freezer
- Kettle and Toaster
- Oven and Microwave
- Espresso Coffee Machine
- American Coffee Machine
- Ice Machine