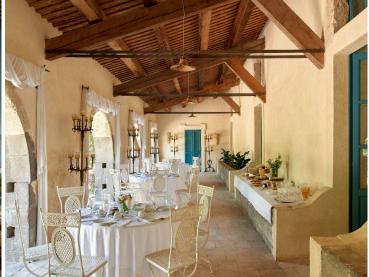

### Cook Service

Cook assisted by staff providing 3 meals per day (breakfast, lunch, and dinner) along with drinks, snacks, and canapés as required. Scheduled times for main meals: Breakfast: 8:00 am to 10:00 am. Lunch: 12:30 pm to 2:30 pm. Dinner: 7:30 pm to 9:30 pm.Meal times can be adjusted upon agreement with the cook; all food and drinks are payable upon presentation of receipts; a € 30 charge applies for each shopping service.

Guests at Property 205 can enjoy the warm hospitality of a traditional Sicilian home. The resident cook prepares exquisite meals inspired by aristocratic Sicilian cuisine, while personalised historical tours, led by the owners, allow guests to explore the region's rich history. Whether for a romantic getaway, family