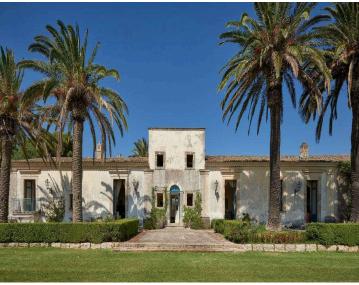

Inside, the villa blends historic charm with modern comfort. Each of the 12 guest rooms, all with double beds that can be converted to twin beds upon request, has its own unique style, inspired by the owners' travels and personal taste. Antiques, heirlooms, and vintage pieces add character to the interiors. Ten rooms open onto the grand courtyard, while two are set in the aromatic gardens, each with a private Jacuzzi. All rooms include an en-suite bathroom, air conditioning, satellite TV, minibar, and safe.