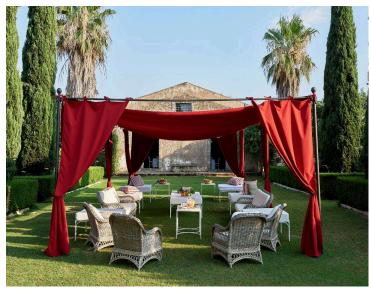

Available For Events

Upon request, the villa is available for events.

Stereo system and DVD

Minibar and tea or coffee making facilities

A minibar is available in every room.

♠ Fibre Internet

? Internet in the garden and common areas

### **FEATURES**

- 12 Double Bedrooms (or Twin Rooms)
- 12 En-Suite Bathrooms + 5 Guest Bathrooms
- Saltwater Pool
- Fully-Equipped Kitchen
- Living and Dining Room
- · Boutique SPA with Turkish Bath and Sauna
- Lush Mediterranean Garden
- Shaded Seating Areas with Vibrant Flowers
- Italian-Style Garden with Indian-Inspired Pavilions
- Air Conditioning, Sat TV, Minibar, and Safe (in Each Room)
- Barbecue
- Fireplace
- Dishwasher
- Oven and Toaster
- Washing Machine and Dryer (Staff Only)
- Private Chapel