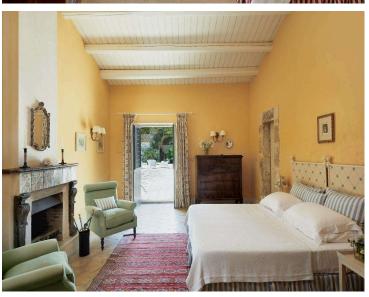

#### Mattress sizes and bed dimensions

12 Double bedrooms.Upon request, all rooms can be converted into twin rooms. The bed sizes are 180x200 cm, and the mattresses are 20-22 cm in height.

### **FEATURES**

- 12 Double Bedrooms (or Twin Rooms)
- 12 En-Suite Bathrooms + 5 Guest Bathrooms
- Saltwater Pool
- Fully-Equipped Kitchen
- Living and Dining Room
- · Boutique SPA with Turkish Bath and Sauna
- Lush Mediterranean Garden
- Shaded Seating Areas with Vibrant Flowers
- Italian-Style Garden with Indian-Inspired Pavilions
- Air Conditioning, Sat TV, Minibar, and Safe (in Each Room)
- Barbecue
- Fireplace
- Dishwasher
- Oven and Toaster
- Washing Machine and Dryer (Staff Only)
- Private Chapel

Inside, the villa blends historic charm with modern comfort. Each of the 12 guest rooms, all with double beds that can be converted to twin beds upon request, has its own unique style, inspired by the owners' travels and personal taste. Antiques, heirlooms, and vintage pieces add character to the interiors. Ten rooms open onto the grand courtyard, while two are set in the aromatic gardens, each with a private Jacuzzi. All rooms include an en-suite bathroom, air conditioning, satellite TV, minibar, and safe.