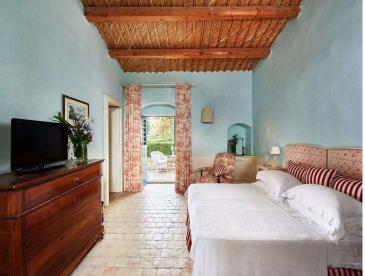

#### Mattress sizes and bed dimensions

12 Double bedrooms.Upon request, all rooms can be converted into twin rooms. The bed sizes are 180x200 cm, and the mattresses are 20-22 cm in height.

Inside, the villa blends historic charm with modern comfort. Each of the 12 guest rooms, all with double beds that can be converted to twin beds upon request, has its own unique style, inspired by the owners' travels and personal taste. Antiques, heirlooms, and vintage pieces add character to the interiors. Ten rooms open onto the grand courtyard, while two are set in the aromatic gardens, each with a private Jacuzzi. All rooms include an en-suite bathroom, air conditioning, satellite TV, minibar, and safe.