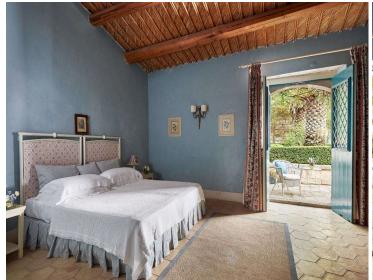

Inside, the villa blends historic charm with modern comfort. Each of the 12 guest rooms, all with double beds that can be converted to twin beds upon request, has its own unique style, inspired by the owners' travels and personal taste. Antiques, heirlooms, and vintage pieces add character to the interiors. Ten rooms open onto the grand courtyard, while two are set in the aromatic gardens, each with a private Jacuzzi. All rooms include an en-suite bathroom, air conditioning, satellite TV, minibar, and safe.