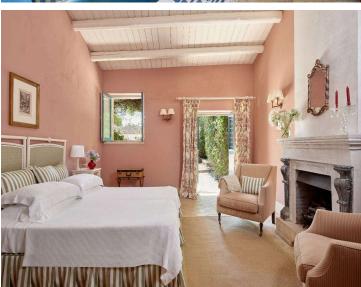

Inside, the villa blends historic charm with modern comfort. Each of the 12 guest rooms, all with double beds that can be converted to twin beds upon request, has its own unique style, inspired by the owners' travels and personal taste. Antiques, heirlooms, and vintage pieces add character to the interiors. Ten rooms open onto the grand courtyard, while two are set in the aromatic gardens, each with a private Jacuzzi. All rooms include an en-suite bathroom, air conditioning, satellite TV, minibar, and safe.

#### Mattress sizes and bed dimensions

12 Double bedrooms.Upon request, all rooms can be converted into twin rooms. The bed sizes are 180x200 cm, and the mattresses are 20-22 cm in height.