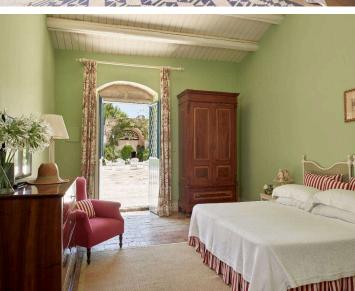

#### Mattress sizes and bed dimensions

12 Double bedrooms.Upon request, all rooms can be converted into twin rooms. The bed sizes are 180x200 cm, and the mattresses are 20-22 cm in height.

Inside, the villa blends historic charm with modern comfort. Each of the 12 guest rooms, all with double beds that can be converted to twin beds upon request, has its own unique style, inspired by the owners' travels and personal taste. Antiques, heirlooms, and vintage pieces add character to the interiors. Ten rooms open onto the grand courtyard, while two are set in the aromatic gardens, each with a private Jacuzzi. All rooms include an en-suite bathroom, air conditioning, satellite TV, minibar, and safe.