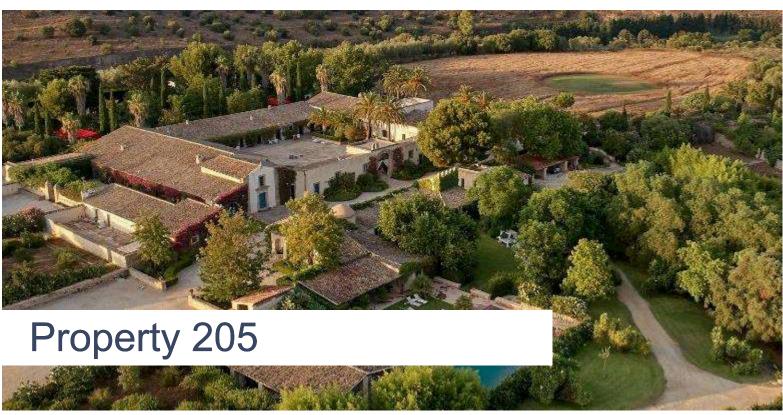

### **DESCRIPTION**

IL CORTILE - BRUCOLI - SYRACUSE

12 Bedrooms

#### The Property

Property 205 is a magnificent retreat nestled in the unspoilt Sicilian countryside, where time seems to stand still. From its privileged location between Catania and Siracusa, Il Cortile provides easy access to UNESCO-listed sites and coastal towns. Set within a vast estate, this exclusive residence offers a refined yet authentic experience, blending aristocratic charm with rustic beauty. With 12 beautifully appointed bedrooms, the villa welcomes 24 guests into an atmosphere of elegance and tranquillity.