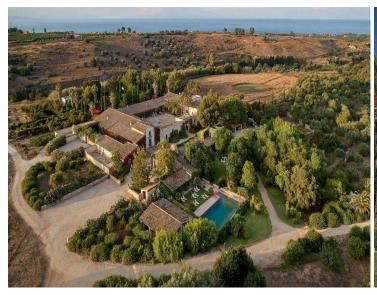

#### The Property

Property 205 is a magnificent retreat nestled in the unspoilt Sicilian countryside, where time seems to stand still. From its privileged location between Catania and Siracusa, Il Cortile provides easy access to UNESCO-listed sites and coastal towns. Set within a vast estate, this exclusive residence offers a refined yet authentic experience, blending aristocratic charm with rustic beauty. With 12 beautifully appointed bedrooms, the villa welcomes 24 guests into an atmosphere of elegance and tranquillity.

The villa is embraced by a lush Mediterranean garden, with breathtaking views of Mount Etna and the sea. Shaded seating areas, century-old trees, and vibrant flowers create a peaceful retreat where guests can unwind. The Italian-style garden, with its Indian-inspired pavilions, is perfect for an aperitif at sunset or a candlelit dinner under the stars. The saltwater pool (18 x 9 m), enclosed by ancient drystone walls, offers a secluded spot to relax, while a boutique spa with a Turkish bath and sauna adds a touch of indulgence.