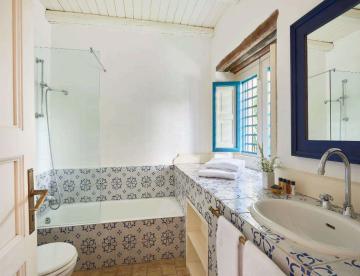

#### Bath amenities

Refill provided during the week.

Inside, the villa blends historic charm with modern comfort. Each of the 12 guest rooms, all with double beds that can be converted to twin beds upon request, has its own unique style, inspired by the owners' travels and personal taste. Antiques, heirlooms, and vintage pieces add character to the interiors. Ten rooms open onto the grand courtyard, while two are set in the aromatic gardens, each with a private Jacuzzi. All rooms include an en-suite bathroom, air conditioning, satellite TV, minibar, and safe.