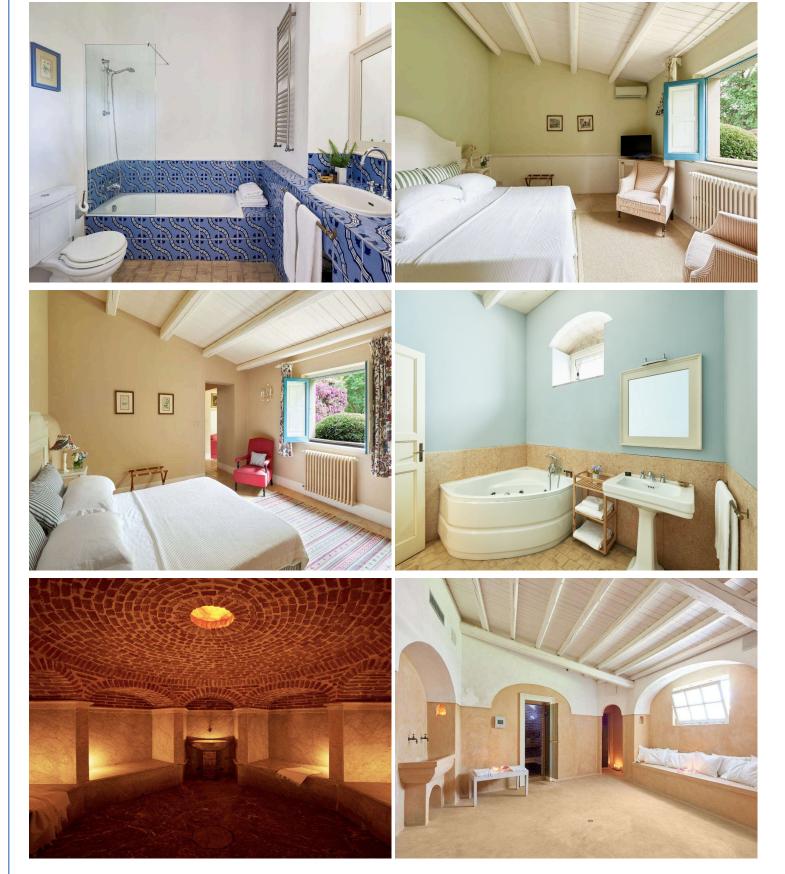

Inside, the villa blends historic charm with modern comfort. Each of the 12 guest rooms, all with double beds that can be converted to twin beds upon request, has its own unique style, inspired by the owners' travels and personal taste. Antiques, heirlooms, and vintage pieces add character to the interiors. Ten rooms open onto the grand courtyard, while two are set in the aromatic gardens, each with a private Jacuzzi. All rooms include an en-suite bathroom, air conditioning, satellite TV, minibar, and safe.

#### Smart TV

🖄 SPA

Sauna, steam room, and relaxation area. This service must be requested 24 hours in advance and incurs an extra charge for half a day.