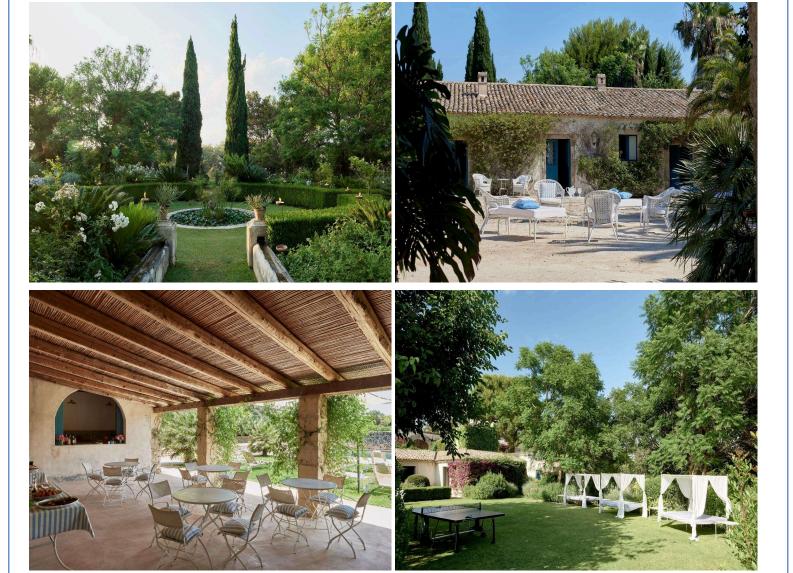

#### The Property

Property 205 is a magnificent retreat nestled in the unspoilt Sicilian countryside, where time seems to stand still. From its privileged location between Catania and Siracusa, Il Cortile provides easy access to UNESCO-listed sites and coastal towns. Set within a vast estate, this exclusive residence offers a refined yet authentic experience, blending aristocratic charm with rustic beauty. With 12 beautifully appointed bedrooms, the villa welcomes 24 guests into an atmosphere of elegance and tranquillity.

The villa is embraced by a lush Mediterranean garden, with breathtaking views of Mount Etna and the sea. Shaded seating areas, century-old trees, and vibrant flowers create a peaceful retreat where guests can unwind. The Italian-style garden, with its Indian-inspired pavilions, is perfect for an aperitif at sunset or a candlelit dinner under the stars. The saltwater pool (18 x 9 m), enclosed by ancient drystone walls, offers a secluded spot to relax, while a boutique spa with a Turkish bath and sauna adds a touch of indulgence.