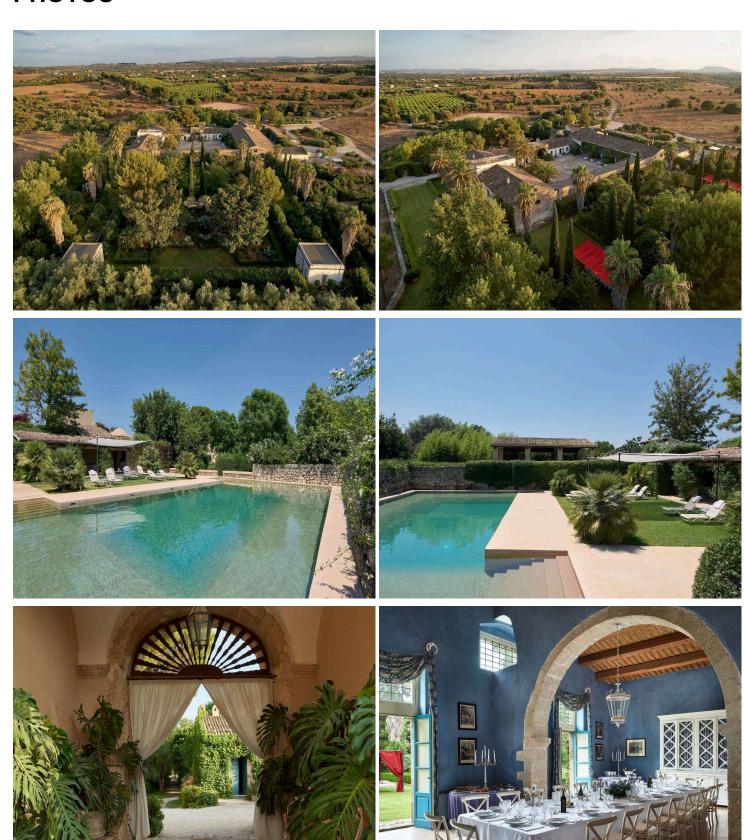

#### The Property

Property 205 is a magnificent retreat nestled in the unspoilt Sicilian countryside, where time seems to stand still. From its privileged location between Catania and Siracusa, Il Cortile provides easy access to UNESCO-listed sites and coastal towns. Set within a vast estate, this exclusive residence offers a refined yet authentic experience, blending aristocratic charm with rustic beauty. With 12 beautifully appointed bedrooms, the villa welcomes 24 guests into an atmosphere of elegance and tranquillity.

The villa is embraced by a lush Mediterranean garden, with breathtaking views of Mount Etna and the sea. Shaded seating areas, century-old trees, and vibrant flowers create a peaceful retreat where guests can unwind. The Italian-style garden, with its Indian-inspired pavilions, is perfect for an aperitif at sunset or a candlelit dinner under the stars. The saltwater pool (18 x 9 m), enclosed by ancient drystone walls, offers a secluded spot to relax, while a boutique spa with a Turkish bath and sauna adds a touch of indulgence.

Inside, the villa blends historic charm with modern comfort. Each of the 12 guest rooms, all with double beds that can be converted to twin beds upon request, has its own unique style, inspired by the owners' travels and personal taste. Antiques, heirlooms, and vintage pieces add character to the interiors. Ten rooms open onto the grand courtyard, while two are set in the aromatic gardens, each with a private Jacuzzi. All rooms include an en-suite bathroom, air conditioning, satellite TV, minibar, and safe.

### Swimming Pool

11 x 18 m.Depth: 1,20 to 2,40 m.