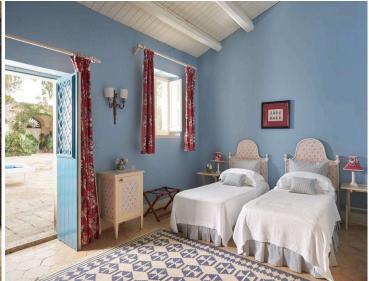

#### Mattress sizes and bed dimensions

12 Double bedrooms.Upon request, all rooms can be converted into twin rooms. The bed sizes are 180x200 cm, and the mattresses are 20-22 cm in height.

Inside, the villa blends historic charm with modern comfort. Each of the 12 guest rooms, all with double beds that can be converted to twin beds upon request, has its own unique style, inspired by the owners' travels and personal taste. Antiques, heirlooms, and vintage pieces add character to the interiors. Ten rooms open onto the grand courtyard, while two are set in the aromatic gardens, each with a private Jacuzzi. All rooms include an en-suite bathroom, air conditioning, satellite TV, minibar, and safe.