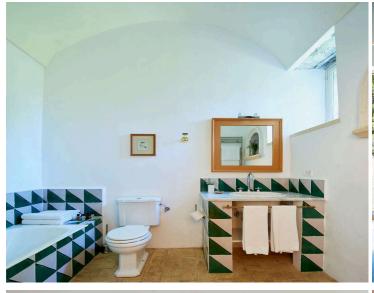

### **FEATURES**

- 12 Double Bedrooms (or Twin Rooms)
- 12 En-Suite Bathrooms + 5 Guest Bathrooms
- Saltwater Pool
- Fully-Equipped Kitchen
- Living and Dining Room
- · Boutique SPA with Turkish Bath and Sauna
- Lush Mediterranean Garden
- Shaded Seating Areas with Vibrant Flowers
- Italian-Style Garden with Indian-Inspired Pavilions
- Air Conditioning, Sat TV, Minibar, and Safe (in Each Room)
- Barbecue
- Fireplace
- Dishwasher
- Oven and Toaster
- Washing Machine and Dryer (Staff Only)
- Private Chapel

Inside, the villa blends historic charm with modern comfort. Each of the 12 guest rooms, all with double beds that can be converted to twin beds upon request, has its own unique style, inspired by the owners' travels and personal taste. Antiques, heirlooms, and vintage pieces add character to the interiors. Ten rooms open onto the grand courtyard, while two are set in the aromatic gardens, each with a private Jacuzzi. All rooms include an en-suite bathroom, air conditioning, satellite TV, minibar, and safe.