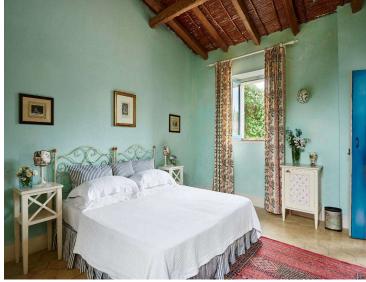

Inside, the villa blends historic charm with modern comfort. Each of the 12 guest rooms, all with double beds that can be converted to twin beds upon request, has its own unique style, inspired by the owners' travels and personal taste. Antiques, heirlooms, and vintage pieces add character to the interiors. Ten rooms open onto the grand courtyard, while two are set in the aromatic gardens, each with a private Jacuzzi. All rooms include an en-suite bathroom, air conditioning, satellite TV, minibar, and safe.

#### Mattress sizes and bed dimensions

12 Double bedrooms.Upon request, all rooms can be converted into twin rooms. The bed sizes are 180x200 cm, and the mattresses are 20-22 cm in height.