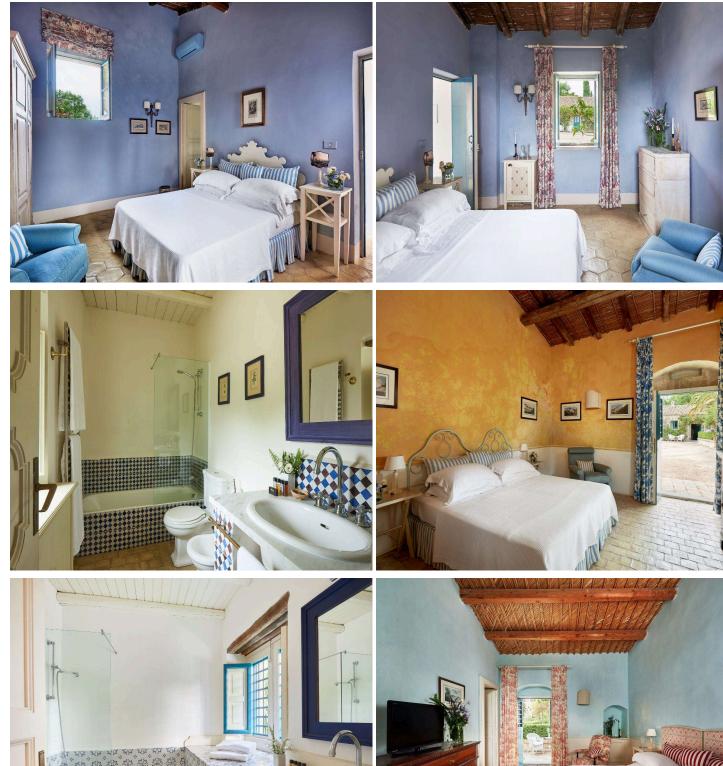

Inside, the villa blends historic charm with modern comfort. Each of the 12 guest rooms, all with double beds that can be converted to twin beds upon request, has its own unique style, inspired by the owners' travels and personal taste. Antiques, heirlooms, and vintage pieces add character to the interiors. Ten rooms open onto the grand courtyard, while two are set in the aromatic gardens, each with a private Jacuzzi. All rooms include an en-suite bathroom, air conditioning, satellite TV, minibar, and safe.

#### Mattress sizes and bed dimensions

12 Double bedrooms.Upon request, all rooms can be converted into twin rooms. The bed sizes are 180x200 cm, and the mattresses are 20-22 cm in height.