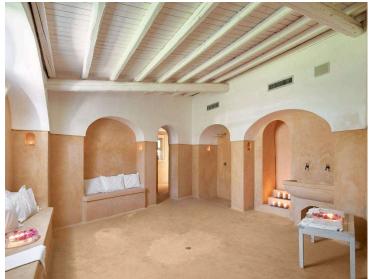

#### Smart TV

🖄 SPA

Sauna, steam room, and relaxation area. This service must be requested 24 hours in advance and incurs an extra charge for half a day.

The villa is embraced by a lush Mediterranean garden, with breathtaking views of Mount Etna and the sea. Shaded seating areas, century-old trees, and vibrant flowers create a peaceful retreat where guests can unwind. The Italian-style garden, with its Indian-inspired pavilions, is perfect for an aperitif at sunset or a candlelit dinner under the stars. The saltwater pool (18 x 9 m), enclosed by ancient drystone walls, offers a secluded spot to relax, while a boutique spa with a Turkish bath and sauna adds a touch of indulgence.