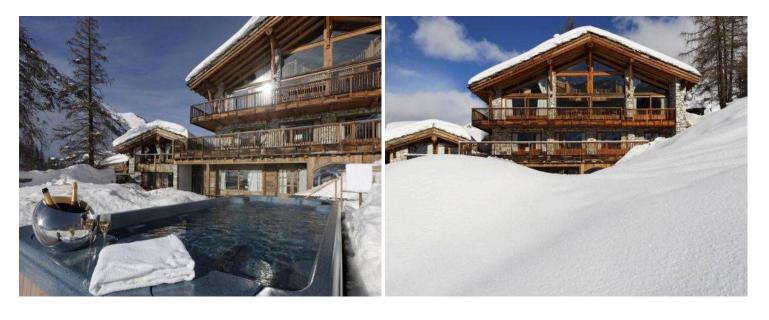

## DESCRIPTION

Property 206 is undoubtedly one of the most desirable and exclusive chalets in Val d'Isere. Resting elegantly on the side of the Solaise Mountain, it a haven for keen skiers of all abilities, each of its 10 ensuite bedrooms has floor to ceiling windows offering uninterrupted views up the Manchet Valley and Vanoise National Park.

With 2 separate living areas, large TV room, Study, and dining room Property 206 is an ideal location for larger groups, and corporate parties to soak up the magical atmosphere. The large private terrace is a fantastic place to hold extravagant barbecues while, in the right conditions, drinks are served from a hand crafted snow bar. A perfect way to mix business with pleasure.