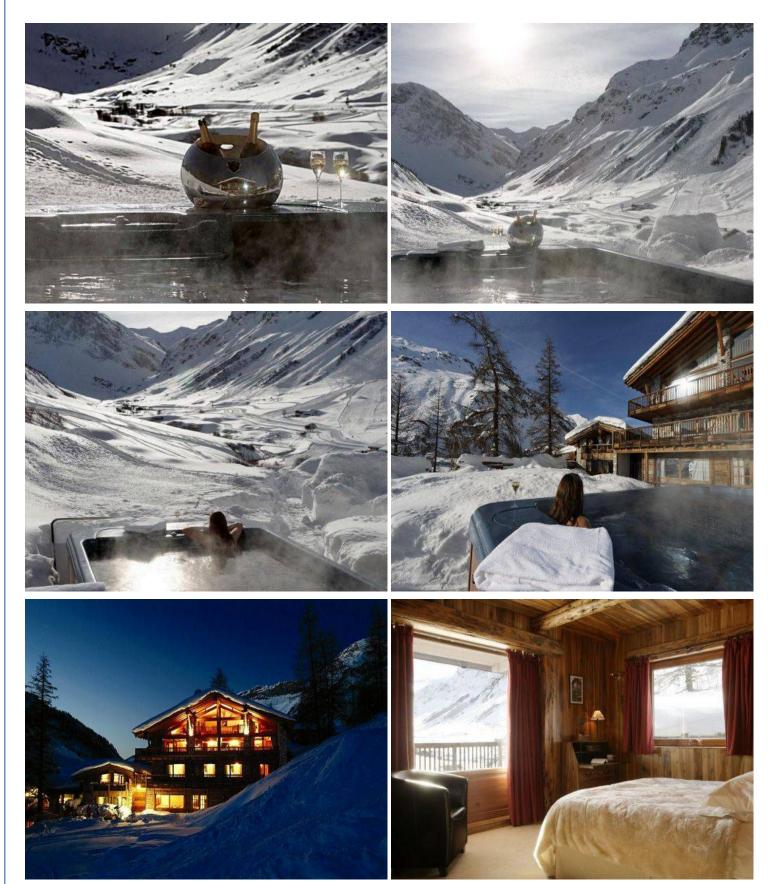

After an active day on the slopes of the Espace Killy ski area choose to ski back or to be collected by your private chauffeur and taken back to Blanche where afternoon tea and cakes will be served. Choose to relax in one of the two private hot tubs with a glass of champagne or for the more energetic a splash around in the 18ft swim spa. Alternatively you may choose to indulge in a full body massage, from one of the highly trained physiotherapists or to curl up in front of the open log fire with a good book before you enjoy a five course culinary experience. All of the menus are designed exclusively for you by the acclaimed head chef and served in the newly extended dining room overlooking the Manchet Valley.

## PHOTOS