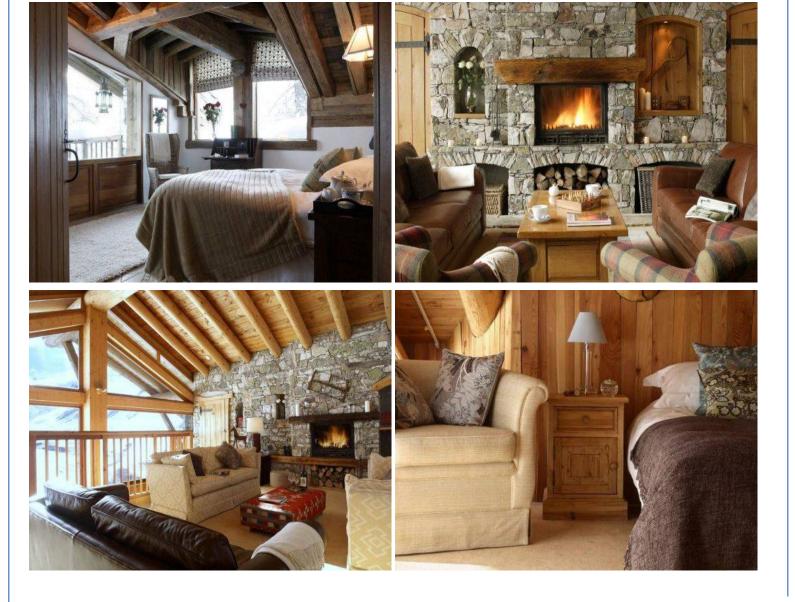

## DESCRIPTION

Property 206 is undoubtedly one of the most desirable and exclusive chalets in Val d'Isere. Resting elegantly on the side of the Solaise Mountain, it a haven for keen skiers of all abilities, each of its 10 ensuite bedrooms has floor to ceiling windows offering uninterrupted views up the Manchet Valley and Vanoise National Park.

With 2 separate living areas, large TV room, Study, and dining room Property 206 is an ideal location for larger groups, and corporate parties to soak up the magical atmosphere. The large private terrace is a fantastic place to hold extravagant barbecues while, in the right conditions, drinks are served from a hand crafted snow bar. A perfect way to mix business with pleasure.

After an active day on the slopes of the Espace Killy ski area choose to ski back or to be collected by your private chauffeur and taken back to Blanche where afternoon tea and cakes will be served. Choose to relax in one of the two private hot tubs with a glass of champagne or for the more energetic a splash around in the 18ft swim spa. Alternatively you may choose to indulge in a full body massage, from one of the highly trained physiotherapists or to curl up in front of the open log fire with a good book before you enjoy a five course culinary experience. All of the menus are designed exclusively for you by the acclaimed head chef and served in the newly extended dining room overlooking the Manchet Valley.