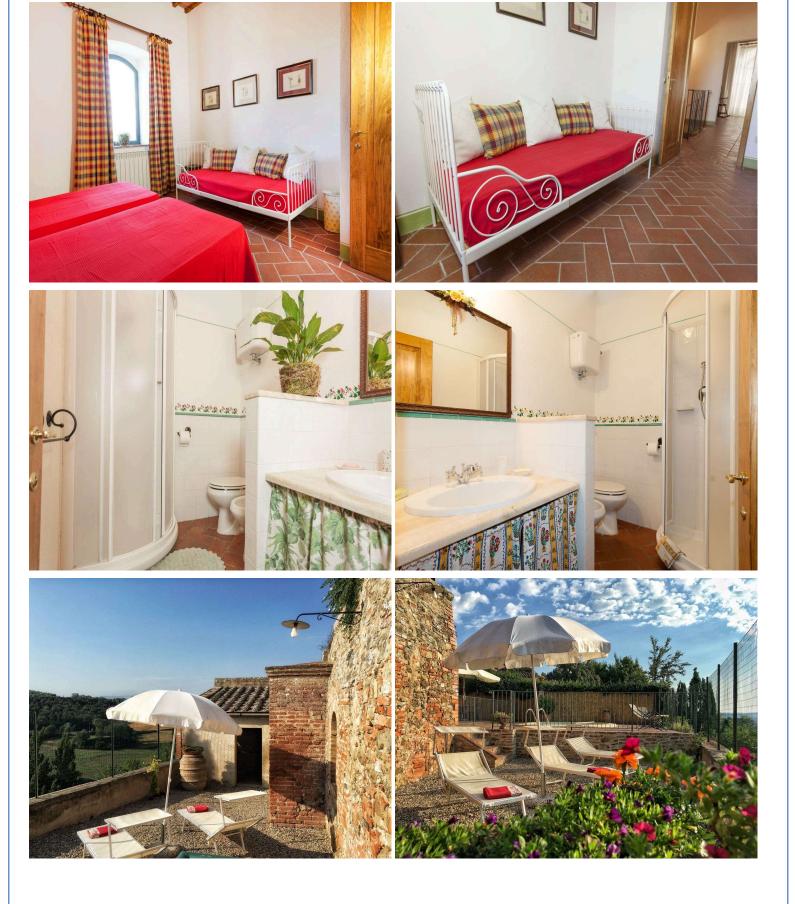

## **FEATURES**

- 3 Bedrooms (2 double, 1 single)
- 2 Bathrooms
- 1 Bathroom in the pool area
- Wonderful garden, Patio, terrace and BBQ
- Swimming pool (6 x 3)
- Air-conditioning in each bedroom
- Equipped kitchen with dishwasher, washing machine, fridge with freezer, cooker, small oven, electric kettle, toaster
- Ceiling fans in the bedrooms
- Hair dryer in each bathroom
- Iron and ironing board
- Fireplace
- Central heating
- WI-FI internet connection
- SAT TV and CD player with radio
- Private Parking

### ACCOMMODATION

The house has its own private entrance which leads out onto a "patio" furnished with a table, chairs and a large umbrella. The small private swimming pool (6x 3 sq. m.) is daily maintained by a gardener. Down two shorts stairs (4 steps) you find an open space with sunbeds(3) and deckchairs(3).At the end of this space there is a complete bathroom-changing room close to an antique well (XIVth century) closed by a grating. The house is on two levels: at the ground floor you find yourself in a wide open space divided in several areas: a sitting area with a XVIth century fireplace, a dining area and a kitchen equipped with fridge-freezer, dishwasher, washing machine and a small oven. An iron and wood staircase leads you to the upper floor where you can find :an AC double bedroom ( with a king size bed),an AC twin bedded room where the beds can be joined upon request and a sofa bed suitable for a child up to 12, an AC single bedroom : all of them sharing two bathrooms with shower stalls. The bedrooms are air conditioned and 2 of them provided with ceiling fans as well.

### AMENITIES

Private swimming pool, patio, private parking, BBQ, fireplace, central heating, air conditioning in the three bedrooms, ceiling fans, Satellite TV,CD player, fridge-freezer, dishwasher, washing machine, small oven, kettle, iron and ironing board, hair dryers in the bathrooms, WiFi connection.