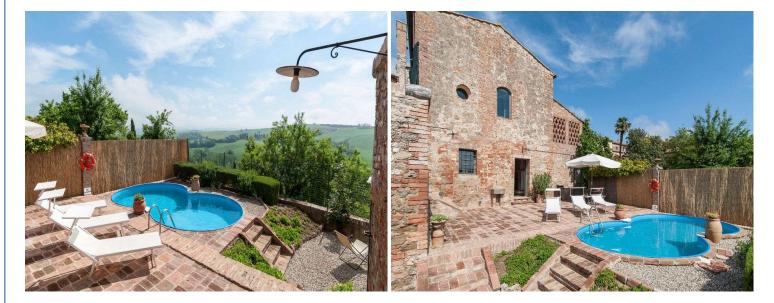

#### Palazzo del Tartufo – Villa La Capanna – San Giovanni D'Asso 3 Bedroms (2 double, 1 single) – Pool

3 Bedrooms (2 double, 1 single) - Pool

Bordering on the garden of our Villa La Macina stands the quaint VILLA LA CAPANNA, located right in the village of San Giovanni d'Asso. This cosy house can sleep 5 people+ a child (up to 12 years old) in three air-conditioned bedrooms. A private 6 x 3 sq. m. pool and a patio overlooking the spectacular Tuscan countryside offer relax and relief.

### ACCOMMODATION

The house has its own private entrance which leads out onto a "patio" furnished with a table, chairs and a large umbrella. The small private swimming pool (6x 3 sq. m.) is daily maintained by a gardener. Down two shorts stairs (4 steps) you find an open space with sunbeds(3) and deckchairs(3).At the end of this space there is a complete bathroom-changing room close to an antique well (XIVth century) closed by a grating. The house is on two levels: at the ground floor you find yourself in a wide open space divided in several areas: a sitting area with a XVIth century fireplace, a dining area and a kitchen equipped with fridge-freezer, dishwasher, washing machine and a small oven. An iron and wood staircase leads you to the upper floor where you can find :an AC double bedroom ( with a king size bed),an AC twin bedded room where the beds can be joined upon request and a sofa bed suitable for a child up to 12, an AC single bedroom : all of them sharing two bathrooms with shower stalls. The bedrooms are air conditioned and 2 of them provided with ceiling fans as well.