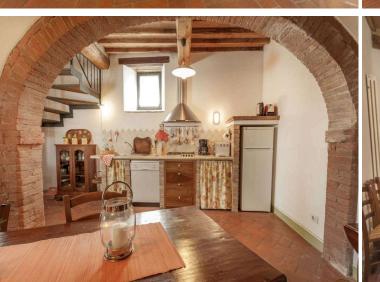

### ACCOMMODATION

The house has its own private entrance which leads out onto a "patio" furnished with a table, chairs and a large umbrella. The small private swimming pool (6x 3 sq. m.) is daily maintained by a gardener. Down two shorts stairs (4 steps) you find an open space with sunbeds(3) and deckchairs(3).At the end of this space there is a complete bathroom-changing room close to an antique well (XIVth century) closed by a grating. The house is on two levels: at the ground floor you find yourself in a wide open space divided in several areas: a sitting area with a XVIth century fireplace, a dining area and a kitchen equipped with fridge-freezer, dishwasher, washing machine and a small oven. An iron and wood staircase leads you to the upper floor where you can find :an AC double bedroom ( with a king size bed),an AC twin bedded room where the beds can be joined upon request and a sofa bed suitable for a child up to 12, an AC single bedroom : all of them sharing two bathrooms with shower stalls. The bedrooms are air conditioned and 2 of them provided with ceiling fans as well.