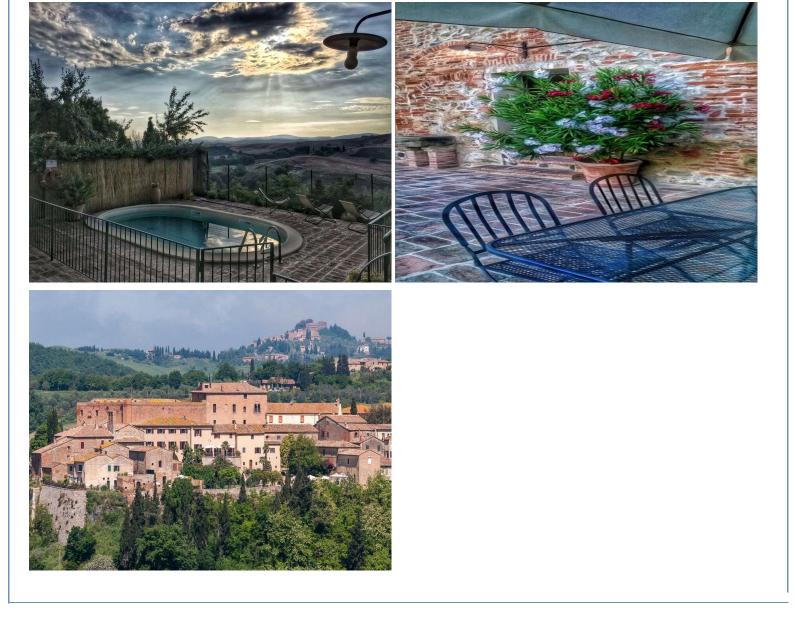

### LOCATION

LA CAPANNA is located in the middle of the small romantic village of San Giovanni d'Asso, in the Crete Senesi, the beautiful countryside to the south of Siena. In San Giovanni you can visit the beautiful ancient castle, where is located the Truffle Museum; in November here takes place the White Truffle Festival. Also it is remarkable the small Romanesque church of San Pietro in Villore (XIth century) and its beautiful cripta. At the end of the main street of the village you find "Il bosco della ragnaia" a place of peace and meditation. In the village there are a supermarket (Coop), a butcher's, a chemist's, a sort of general store, a coffee-bar, a wine and cheese tasting spot , bank, post office and two charming restaurants. On Wednesday morning an open market takes place along the main street. In half an hour driving you can reach many spots of interest like Montalcino (Brunello wine), Pienza, San Quirico d'Orcia , Bagno Vignoni (Spa), Montepulciano, the Abbey of Sant'Antimo, the Abbey of Monte Oliveto Maggiore. Siena is 40 min away, you need 2 hours to reach Florence and 2 hours and a half to get to Rome. You can also appreciate the Valdichiana Outlet Village at 30 min driving distance from San Giovanni.