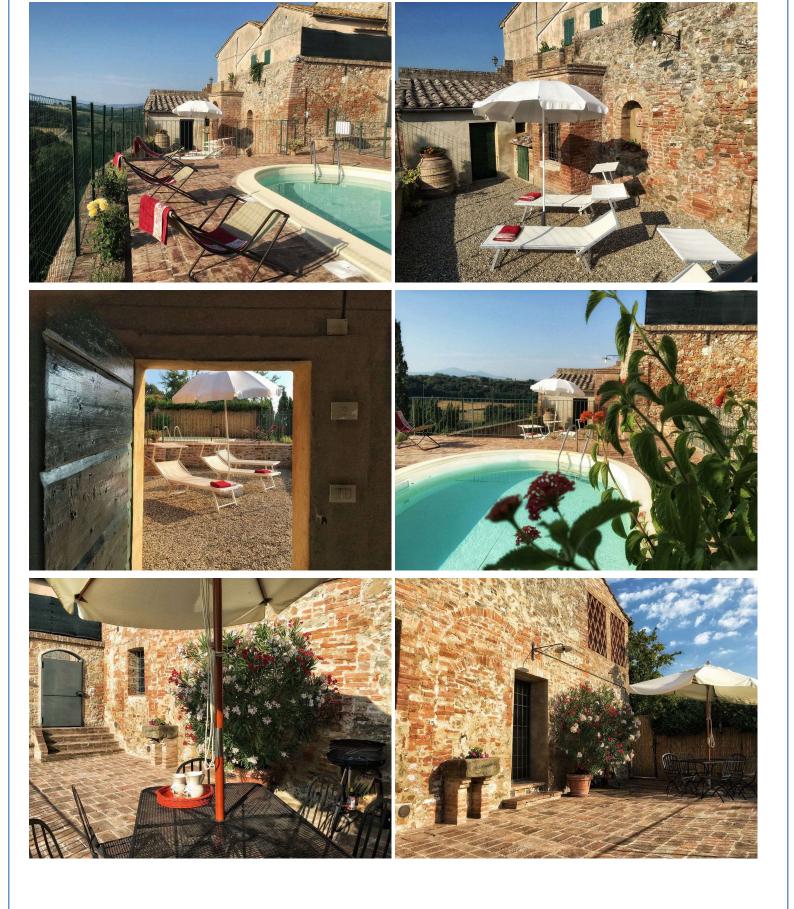

## **FEATURES**

- 3 Bedrooms (2 double, 1 single)
- 2 Bathrooms
- 1 Bathroom in the pool area
- Wonderful garden, Patio, terrace and BBQ
- Swimming pool (6 x 3)
- Air-conditioning in each bedroom
- Equipped kitchen with dishwasher, washing machine, fridge with freezer, cooker, small oven, electric kettle, toaster
- Ceiling fans in the bedrooms
- Hair dryer in each bathroom
- Iron and ironing board
- Fireplace
- Central heating
- WI-FI internet connection
- SAT TV and CD player with radio
- Private Parking

### ACCOMMODATION

The house has its own private entrance which leads out onto a "patio" furnished with a table, chairs and a large umbrella. The small private swimming pool (6x 3 sq. m.) is daily maintained by a gardener. Down two shorts stairs (4 steps) you find an open space with sunbeds(3) and deckchairs(3).At the end of this space there is a complete bathroom-changing room close to an antique well (XIVth century) closed by a grating. The house is on two levels: at the ground floor you find yourself in a wide open space divided in several areas: a sitting area with a XVIth century fireplace, a dining area and a kitchen equipped with fridge-freezer, dishwasher, washing machine and a small oven. An iron and wood staircase leads you to the upper floor where you can find :an AC double bedroom ( with a king size bed),an AC twin bedded room where the beds can be joined upon request and a sofa bed suitable for a child up to 12, an AC single bedroom : all of them sharing two bathrooms with shower stalls. The bedrooms are air conditioned and 2 of them provided with ceiling fans as well.

### AMENITIES

Private swimming pool, patio, private parking, BBQ, fireplace, central heating, air conditioning in the three bedrooms, ceiling fans, Satellite TV,CD player, fridge-freezer, dishwasher, washing machine, small oven, kettle, iron and ironing board, hair dryers in the bathrooms, WiFi connection.