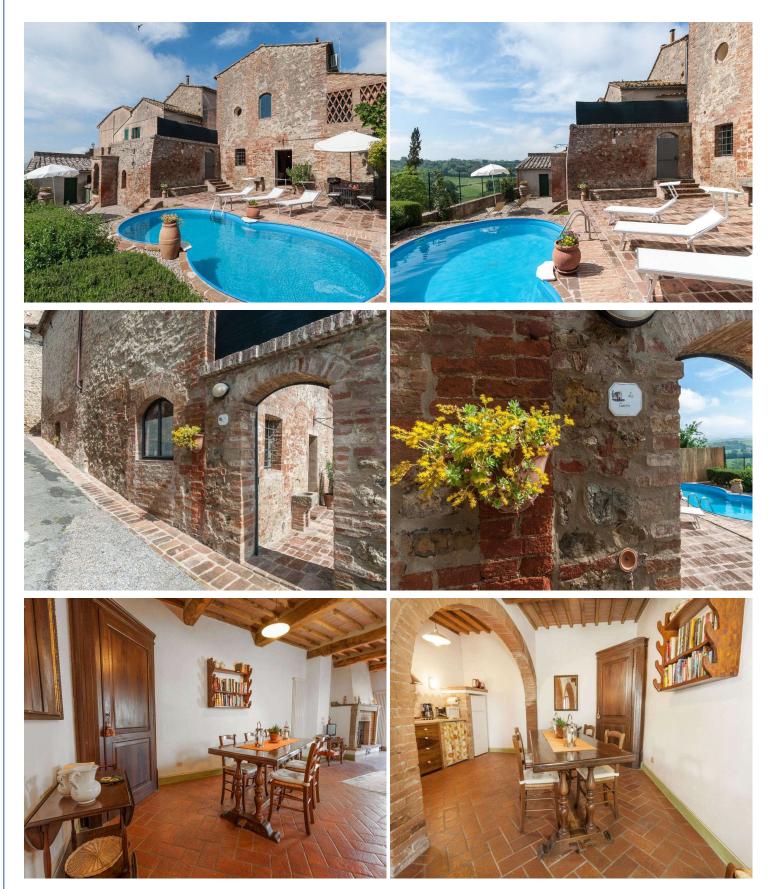

### ACCOMMODATION

The house has its own private entrance which leads out onto a "patio" furnished with a table, chairs and a large umbrella. The small private swimming pool (6x 3 sq. m.) is daily maintained by a gardener. Down two shorts stairs (4 steps) you find an open space with sunbeds(3) and deckchairs(3).At the end of this space there is a complete bathroom-changing room close to an antique well (XIVth century) closed by a grating. The house is on two levels: at the ground floor you find yourself in a wide open space divided in several areas: a sitting area with a XVIth century fireplace, a dining area and a kitchen equipped with fridge-freezer, dishwasher, washing machine and a small oven. An iron and wood staircase leads you to the upper floor where you can find :an AC double bedroom ( with a king size bed),an AC twin bedded room where the beds can be joined upon request and a sofa bed suitable for a child up to 12, an AC single bedroom : all of them sharing two bathrooms with shower stalls. The bedrooms are air conditioned and 2 of them provided with ceiling fans as well.

### AMENITIES

Private swimming pool, patio, private parking, BBQ, fireplace, central heating, air conditioning in the three bedrooms, ceiling fans, Satellite TV,CD player, fridge-freezer, dishwasher, washing machine, small oven, kettle, iron and ironing board, hair dryers in the bathrooms, WiFi connection.