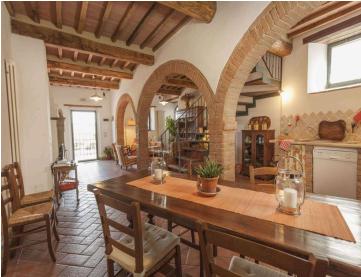

### ACCOMMODATION

The house has its own private entrance which leads out onto a "patio" furnished with a table, chairs and a large umbrella. The small private swimming pool (6x 3 sq. m.) is daily maintained by a gardener. Down two shorts stairs (4 steps) you find an open space with sunbeds(3) and deckchairs(3).At the end of this space there is a complete bathroom-changing room close to an antique well (XIVth century) closed by a grating. The house is on two levels: at the ground floor you find yourself in a wide open space divided in several areas: a sitting area with a XVIth century fireplace, a dining area and a kitchen equipped with fridge-freezer, dishwasher, washing machine and a small oven. An iron and wood staircase leads you to the upper floor where you can find :an AC double bedroom ( with a king size bed),an AC twin bedded room where the beds can be joined upon request and a sofa bed suitable for a child up to 12, an AC single bedroom : all of them sharing two bathrooms with shower stalls. The bedrooms are air conditioned and 2 of them provided with ceiling fans as well.