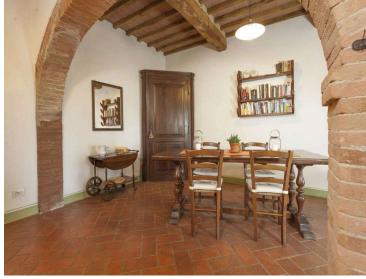

### ACCOMMODATION

The house has its own private entrance which leads out onto a "patio" furnished with a table, chairs and a large umbrella. The small private swimming pool (6x 3 sq. m.) is daily maintained by a gardener. Down two shorts stairs (4 steps) you find an open space with sunbeds(3) and deckchairs(3).At the end of this space there is a complete bathroom-changing room close to an antique well (XIVth century) closed by a grating. The house is on two levels: at the ground floor you find yourself in a wide open space divided in several areas: a sitting area with a XVIth century fireplace, a dining area and a kitchen equipped with fridge-freezer, dishwasher, washing machine and a small oven. An iron and wood staircase leads you to the upper floor where you can find :an AC double bedroom ( with a king size bed),an AC twin bedded room where the beds can be joined upon request and a sofa bed suitable for a child up to 12, an AC single bedroom : all of them sharing two bathrooms with shower stalls. The bedrooms are air conditioned and 2 of them provided with ceiling fans as well.