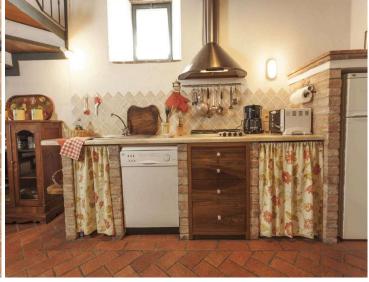

### ACCOMMODATION

The house has its own private entrance which leads out onto a "patio" furnished with a table, chairs and a large umbrella. The small private swimming pool (6x 3 sq. m.) is daily maintained by a gardener. Down two shorts stairs (4 steps) you find an open space with sunbeds(3) and deckchairs(3).At the end of this space there is a complete bathroom-changing room close to an antique well (XIVth century) closed by a grating. The house is on two levels: at the ground floor you find yourself in a wide open space divided in several areas: a sitting area with a XVIth century fireplace, a dining area and a kitchen equipped with fridge-freezer, dishwasher, washing machine and a small oven. An iron and wood staircase leads you to the upper floor where you can find :an AC double bedroom ( with a king size bed),an AC twin bedded room where the beds can be joined upon request and a sofa bed suitable for a child up to 12, an AC single bedroom : all of them sharing two bathrooms with shower stalls. The bedrooms are air conditioned and 2 of them provided with ceiling fans as well.