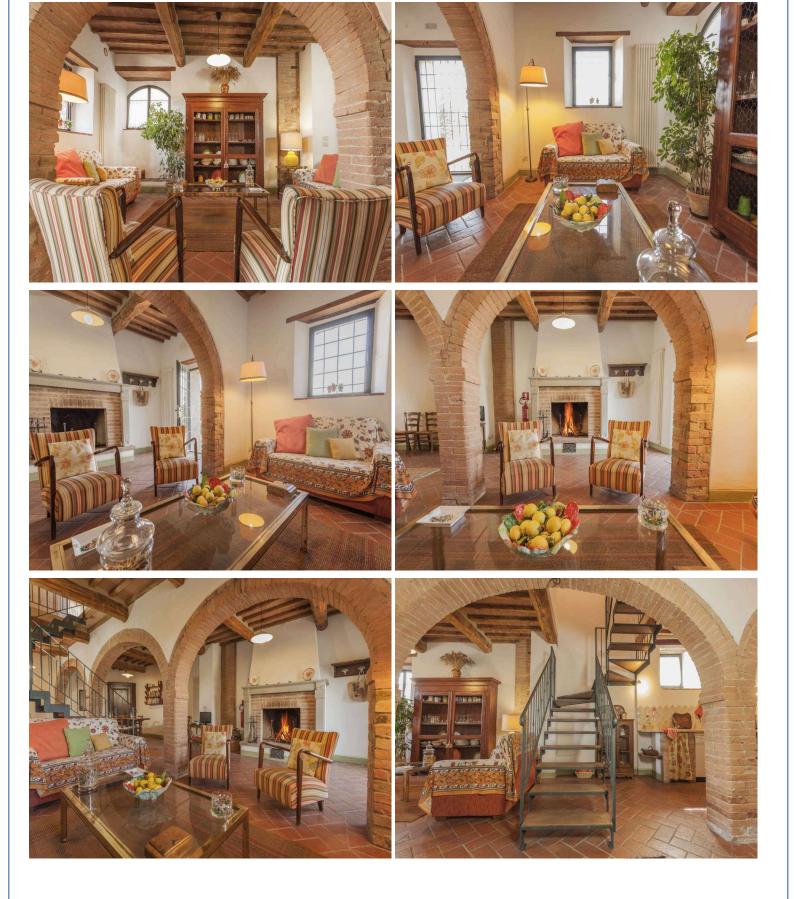

### ACCOMMODATION

The house has its own private entrance which leads out onto a "patio" furnished with a table, chairs and a large umbrella. The small private swimming pool (6x 3 sq. m.) is daily maintained by a gardener. Down two shorts stairs (4 steps) you find an open space with sunbeds(3) and deckchairs(3).At the end of this space there is a complete bathroom-changing room close to an antique well (XIVth century) closed by a grating. The house is on two levels: at the ground floor you find yourself in a wide open space divided in several areas: a sitting area with a XVIth century fireplace, a dining area and a kitchen equipped with fridge-freezer, dishwasher, washing machine and a small oven. An iron and wood staircase leads you to the upper floor where you can find :an AC double bedroom ( with a king size bed),an AC twin bedded room where the beds can be joined upon request and a sofa bed suitable for a child up to 12, an AC single bedroom : all of them sharing two bathrooms with shower stalls. The bedrooms are air conditioned and 2 of them provided with ceiling fans as well.

### AMENITIES

Private swimming pool, patio, private parking, BBQ, fireplace, central heating, air conditioning in the three bedrooms, ceiling fans, Satellite TV,CD player, fridge-freezer, dishwasher, washing machine, small oven, kettle, iron and ironing board, hair dryers in the bathrooms, WiFi connection.