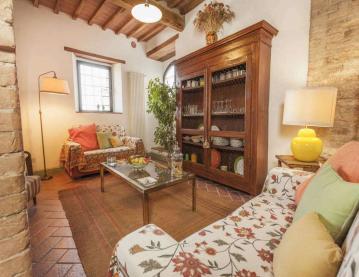

### ACCOMMODATION

The house has its own private entrance which leads out onto a "patio" furnished with a table, chairs and a large umbrella. The small private swimming pool (6x 3 sq. m.) is daily maintained by a gardener. Down two shorts stairs (4 steps) you find an open space with sunbeds(3) and deckchairs(3).At the end of this space there is a complete bathroom-changing room close to an antique well (XIVth century) closed by a grating. The house is on two levels: at the ground floor you find yourself in a wide open space divided in several areas: a sitting area with a XVIth century fireplace, a dining area and a kitchen equipped with fridge-freezer, dishwasher, washing machine and a small oven. An iron and wood staircase leads you to the upper floor where you can find :an AC double bedroom ( with a king size bed),an AC twin bedded room where the beds can be joined upon request and a sofa bed suitable for a child up to 12, an AC single bedroom : all of them sharing two bathrooms with shower stalls. The bedrooms are air conditioned and 2 of them provided with ceiling fans as well.

### AMENITIES

Private swimming pool, patio, private parking, BBQ, fireplace, central heating, air conditioning in the three bedrooms, ceiling fans, Satellite TV,CD player, fridge-freezer, dishwasher, washing machine, small oven, kettle, iron and ironing board, hair dryers in the bathrooms, WiFi connection.