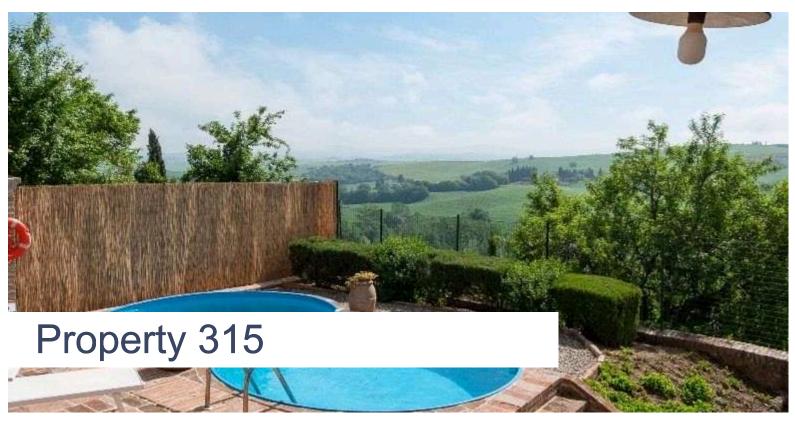

#### Palazzo del Tartufo – Villa La Capanna – San Giovanni D'Asso 3 Bedroms (2 double, 1 single) – Pool

3 Bedrooms (2 double, 1 single) - Pool

Bordering on the garden of our Villa La Macina stands the quaint VILLA LA CAPANNA, located right in the village of San Giovanni d'Asso. This cosy house can sleep 5 people+ a child (up to 12 years old) in three air-conditioned bedrooms. A private 6 x 3 sq. m. pool and a patio overlooking the spectacular Tuscan countryside offer relax and relief.

### ACCOMMODATION

The house has its own private entrance which leads out onto a "patio" furnished with a table, chairs and a large umbrella. The small private swimming pool (6x 3 sq. m.) is daily maintained by a gardener. Down two shorts stairs (4 steps) you find an open space with sunbeds(3) and deckchairs(3).At the end of this space there is a complete bathroom-changing room close to an antique well (XIVth century) closed by a grating. The house is on two levels: at the ground floor you find yourself in a wide open space divided in several areas: a sitting area with a XVIth century fireplace, a dining area and a kitchen equipped with fridge-freezer, dishwasher, washing machine and a small oven. An iron and wood staircase leads you to the upper floor where you can find :an AC double bedroom ( with a king size bed),an AC twin bedded room where the beds can be joined upon request and a sofa bed suitable for a child up to 12, an AC single bedroom : all of them sharing two bathrooms with shower stalls. The bedrooms are air conditioned and 2 of them provided with ceiling fans as well.