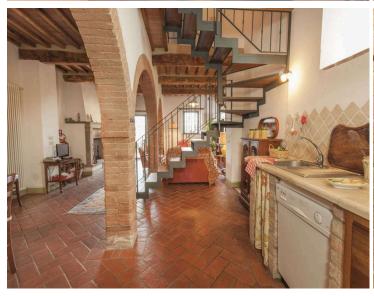

### ACCOMMODATION

The house has its own private entrance which leads out onto a "patio" furnished with a table, chairs and a large umbrella. The small private swimming pool (6x 3 sq. m.) is daily maintained by a gardener. Down two shorts stairs (4 steps) you find an open space with sunbeds(3) and deckchairs(3).At the end of this space there is a complete bathroom-changing room close to an antique well (XIVth century) closed by a grating. The house is on two levels: at the ground floor you find yourself in a wide open space divided in several areas: a sitting area with a XVIth century fireplace, a dining area and a kitchen equipped with fridge-freezer, dishwasher, washing machine and a small oven. An iron and wood staircase leads you to the upper floor where you can find :an AC double bedroom ( with a king size bed),an AC twin bedded room where the beds can be joined upon request and a sofa bed suitable for a child up to 12, an AC single bedroom : all of them sharing two bathrooms with shower stalls. The bedrooms are air conditioned and 2 of them provided with ceiling fans as well.

### AMENITIES

Private swimming pool, patio, private parking, BBQ, fireplace, central heating, air conditioning in the three bedrooms, ceiling fans, Satellite TV,CD player, fridge-freezer, dishwasher, washing machine, small oven, kettle, iron and ironing board, hair dryers in the bathrooms, WiFi connection.