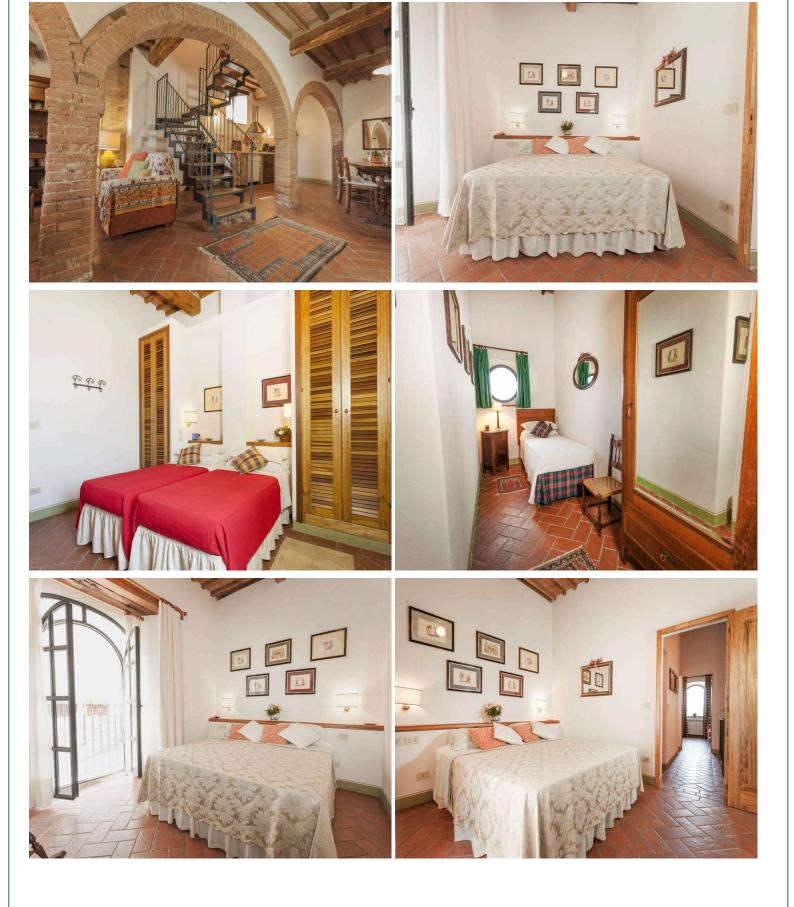

### ACCOMMODATION

The house has its own private entrance which leads out onto a "patio" furnished with a table, chairs and a large umbrella. The small private swimming pool (6x 3 sq. m.) is daily maintained by a gardener. Down two shorts stairs (4 steps) you find an open space with sunbeds(3) and deckchairs(3).At the end of this space there is a complete bathroom-changing room close to an antique well (XIVth century) closed by a grating. The house is on two levels: at the ground floor you find yourself in a wide open space divided in several areas: a sitting area with a XVIth century fireplace, a dining area and a kitchen equipped with fridge-freezer, dishwasher, washing machine and a small oven. An iron and wood staircase leads you to the upper floor where you can find :an AC double bedroom ( with a king size bed),an AC twin bedded room where the beds can be joined upon request and a sofa bed suitable for a child up to 12, an AC single bedroom : all of them sharing two bathrooms with shower stalls. The bedrooms are air conditioned and 2 of them provided with ceiling fans as well.

## **FEATURES**

- 3 Bedrooms (2 double, 1 single)
- 2 Bathrooms
- 1 Bathroom in the pool area
- Wonderful garden, Patio, terrace and BBQ
- Swimming pool (6 x 3)
- Air-conditioning in each bedroom
- Equipped kitchen with dishwasher, washing machine, fridge with freezer, cooker, small oven, electric kettle, toaster
- Ceiling fans in the bedrooms
- Hair dryer in each bathroom
- Iron and ironing board
- Fireplace
- Central heating
- WI-FI internet connection
- SAT TV and CD player with radio
- Private Parking