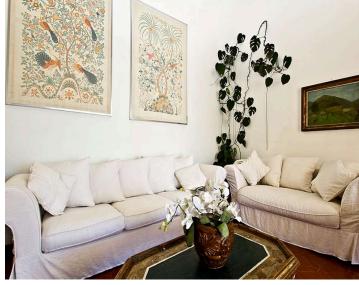

With spectacular views of the town and the crystal-clear waters of the Tyrrhenian Sea, this elegant villa features a spacious furnished terrace, an idyllic spot for basking in the sun and enjoying the sea breeze. Decorated with hand-painted floor tiles, the terrace includes a lounge area and a shaded dining area with a large table. Flooded with light, the ground floor of the villa comprises a spacious living and dining room with vaulted ceilings and beautiful large wrought-iron windows that open directly onto the terrace.

Offering modern comfort, the ground floor also houses a fully-equipped kitchen and a comfortable double bedroom complete with an en-suite bathroom with a shower. Accessed by a short flight of steps, the first floor features a master bedroom with an en-suite bathroom with a shower, a cosy sitting area, and sea views. On the same floor, you will also find two twin rooms, each with an en-suite bathroom with a shower. One of these rooms also has a small balcony overlooking the sea, with a coffee table and chairs.