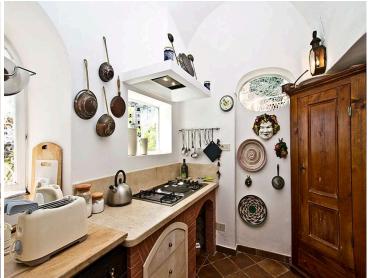

Offering modern comfort, the ground floor also houses a fully-equipped kitchen and a comfortable double bedroom complete with an en-suite bathroom with a shower. Accessed by a short flight of steps, the first floor features a master bedroom with an en-suite bathroom with a shower, a cosy sitting area, and sea views. On the same floor, you will also find two twin rooms, each with an en-suite bathroom with a shower. One of these rooms also has a small balcony overlooking the sea, with a coffee table and chairs.