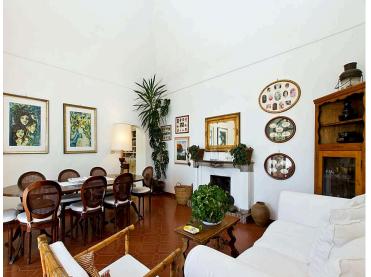

With spectacular views of the town and the crystal-clear waters of the Tyrrhenian Sea, this elegant villa features a spacious furnished terrace, an idyllic spot for basking in the sun and enjoying the sea breeze. Decorated with hand-painted floor tiles, the terrace includes a lounge area and a shaded dining area with a large table. Flooded with light, the ground floor of the villa comprises a spacious living and dining room with vaulted ceilings and beautiful large wrought-iron windows that open directly onto the terrace.