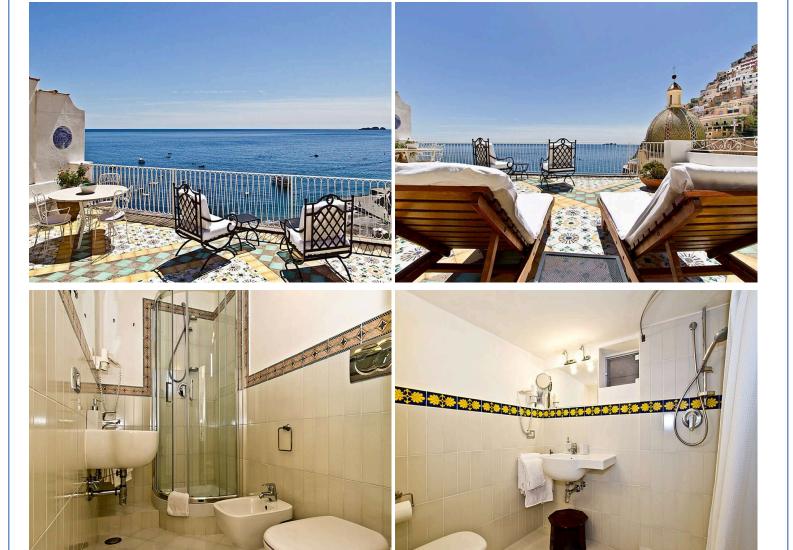

#### The Property

Located in the picturesque hilltop town of Positano, Property 497 boasts a generous furnished terrace and expansive panoramic views, offering the ultimate retreat in one of the most evocative corners of the Amalfi Coast. Providing an impressive sense of comfort and elegance, this exceptional villa is filled with natural light. Property 497 can accommodate up to eight guests, featuring four bedrooms with en-suite bathrooms spread across two floors.

With spectacular views of the town and the crystal-clear waters of the Tyrrhenian Sea, this elegant villa features a spacious furnished terrace, an idyllic spot for basking in the sun and enjoying the sea breeze. Decorated with hand-painted floor tiles, the terrace includes a lounge area and a shaded dining area with a large table. Flooded with light, the ground floor of the villa comprises a spacious living and dining room with vaulted ceilings and beautiful large wrought-iron windows that open directly onto the terrace.

Offering modern comfort, the ground floor also houses a fully-equipped kitchen and a comfortable double bedroom complete with an en-suite bathroom with a shower. Accessed by a short flight of steps, the first floor features a master bedroom with an en-suite bathroom with a shower, a cosy sitting area, and sea views. On the same floor, you will also find two twin rooms, each with an en-suite bathroom with a shower. One of these rooms also has a small balcony overlooking the sea, with a coffee table and chairs.