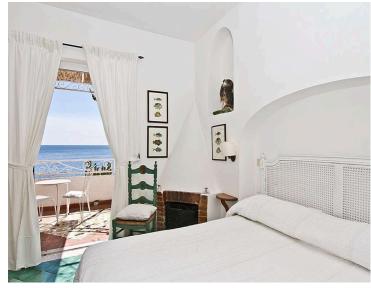

With spectacular views of the town and the crystal-clear waters of the Tyrrhenian Sea, this elegant villa features a spacious furnished terrace, an idyllic spot for basking in the sun and enjoying the sea breeze. Decorated with hand-painted floor tiles, the terrace includes a lounge area and a shaded dining area with a large table. Flooded with light, the ground floor of the villa comprises a spacious living and dining room with vaulted ceilings and beautiful large wrought-iron windows that open directly onto the terrace.

Offering modern comfort, the ground floor also houses a fully-equipped kitchen and a comfortable double bedroom complete with an en-suite bathroom with a shower. Accessed by a short flight of steps, the first floor features a master bedroom with an en-suite bathroom with a shower, a cosy sitting area, and sea views. On the same floor, you will also find two twin rooms, each with an en-suite bathroom with a shower. One of these rooms also has a small balcony overlooking the sea, with a coffee table and chairs.