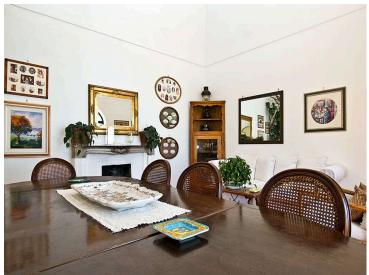

With spectacular views of the town and the crystal-clear waters of the Tyrrhenian Sea, this elegant villa features a spacious furnished terrace, an idyllic spot for basking in the sun and enjoying the sea breeze. Decorated with hand-painted floor tiles, the terrace includes a lounge area and a shaded dining area with a large table. Flooded with light, the ground floor of the villa comprises a spacious living and dining room with vaulted ceilings and beautiful large wrought-iron windows that open directly onto the terrace.