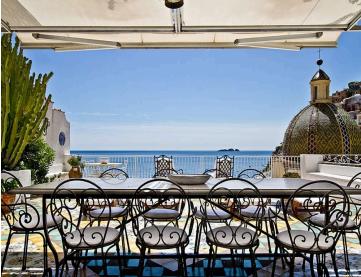

With spectacular views of the town and the crystal-clear waters of the Tyrrhenian Sea, this elegant villa features a spacious furnished terrace, an idyllic spot for basking in the sun and enjoying the sea breeze. Decorated with hand-painted floor tiles, the terrace includes a lounge area and a shaded dining area with a large table. Flooded with light, the ground floor of the villa comprises a spacious living and dining room with vaulted ceilings and beautiful large wrought-iron windows that open directly onto the terrace.