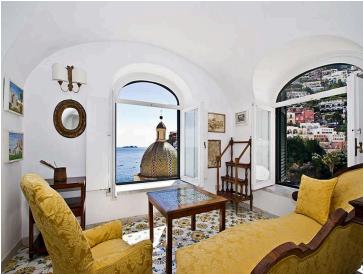

With spectacular views of the town and the crystal-clear waters of the Tyrrhenian Sea, this elegant villa features a spacious furnished terrace, an idyllic spot for basking in the sun and enjoying the sea breeze. Decorated with hand-painted floor tiles, the terrace includes a lounge area and a shaded dining area with a large table. Flooded with light, the ground floor of the villa comprises a spacious living and dining room with vaulted ceilings and beautiful large wrought-iron windows that open directly onto the terrace.