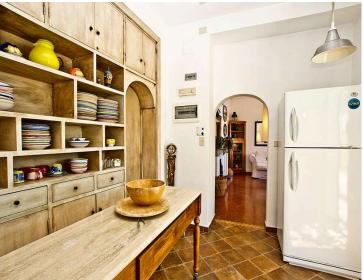

Offering modern comfort, the ground floor also houses a fully-equipped kitchen and a comfortable double bedroom complete with an en-suite bathroom with a shower. Accessed by a short flight of steps, the first floor features a master bedroom with an en-suite bathroom with a shower, a cosy sitting area, and sea views. On the same floor, you will also find two twin rooms, each with an en-suite bathroom with a shower. One of these rooms also has a small balcony overlooking the sea, with a coffee table and chairs.