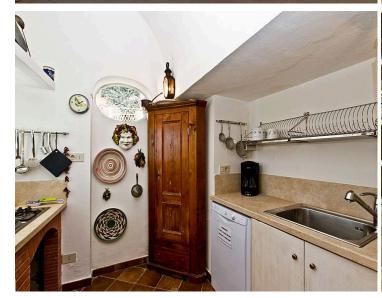

Offering modern comfort, the ground floor also houses a fully-equipped kitchen and a comfortable double bedroom complete with an en-suite bathroom with a shower. Accessed by a short flight of steps, the first floor features a master bedroom with an en-suite bathroom with a shower, a cosy sitting area, and sea views. On the same floor, you will also find two twin rooms, each with an en-suite bathroom with a shower. One of these rooms also has a small balcony overlooking the sea, with a coffee table and chairs.