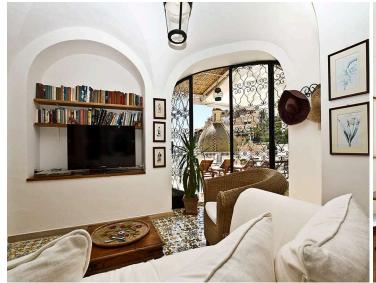

With spectacular views of the town and the crystal-clear waters of the Tyrrhenian Sea, this elegant villa features a spacious furnished terrace, an idyllic spot for basking in the sun and enjoying the sea breeze. Decorated with hand-painted floor tiles, the terrace includes a lounge area and a shaded dining area with a large table. Flooded with light, the ground floor of the villa comprises a spacious living and dining room with vaulted ceilings and beautiful large wrought-iron windows that open directly onto the terrace.