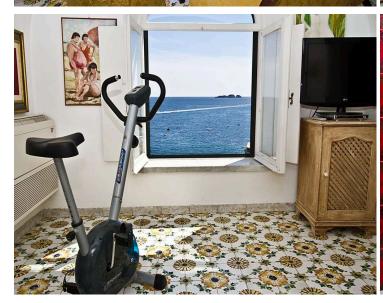

Offering modern comfort, the ground floor also houses a fully-equipped kitchen and a comfortable double bedroom complete with an en-suite bathroom with a shower. Accessed by a short flight of steps, the first floor features a master bedroom with an en-suite bathroom with a shower, a cosy sitting area, and sea views. On the same floor, you will also find two twin rooms, each with an en-suite bathroom with a shower. One of these rooms also has a small balcony overlooking the sea, with a coffee table and chairs.