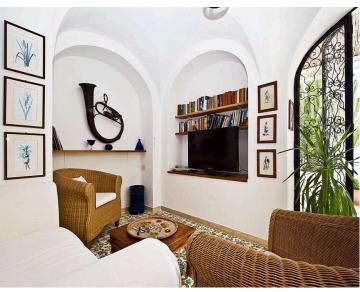

Offering modern comfort, the ground floor also houses a fully-equipped kitchen and a comfortable double bedroom complete with an en-suite bathroom with a shower. Accessed by a short flight of steps, the first floor features a master bedroom with an en-suite bathroom with a shower, a cosy sitting area, and sea views. On the same floor, you will also find two twin rooms, each with an en-suite bathroom with a shower. One of these rooms also has a small balcony overlooking the sea, with a coffee table and chairs.