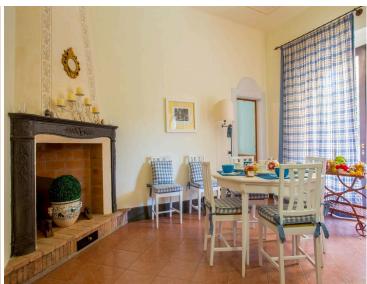

The ground floor boasts a generous living room complete with a stone fireplace, comfortable sofas, and armchairs with plenty of seating. As the evening falls, gather around the fireplace and enjoy a glass of local wine with your fellow guests. On the same floor, you will also find a dining room with a large crystal table, a library, and a fully-equipped kitchen featuring all the amenities you might need during your stay. The ground floor also houses a comfortable double bedroom and a bathroom with a shower.