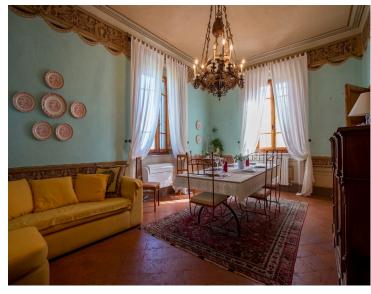

The ground floor boasts a generous living room complete with a stone fireplace, comfortable sofas, and armchairs with plenty of seating. As the evening falls, gather around the fireplace and enjoy a glass of local wine with your fellow guests. On the same floor, you will also find a dining room with a large crystal table, a library, and a fully-equipped kitchen featuring all the amenities you might need during your stay. The ground floor also houses a comfortable double bedroom and a bathroom with a shower.