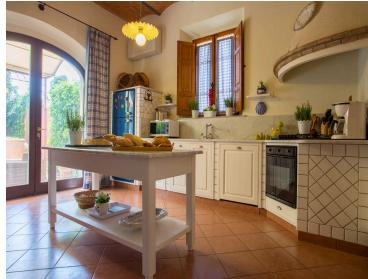

The ground floor boasts a generous living room complete with a stone fireplace, comfortable sofas, and armchairs with plenty of seating. As the evening falls, gather around the fireplace and enjoy a glass of local wine with your fellow guests. On the same floor, you will also find a dining room with a large crystal table, a library, and a fully-equipped kitchen featuring all the amenities you might need during your stay. The ground floor also houses a comfortable double bedroom and a bathroom with a shower.