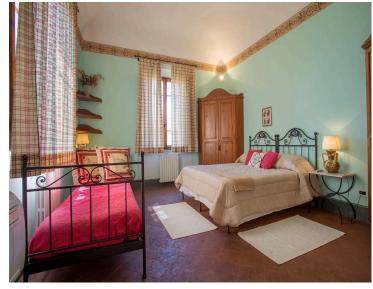

#### Mattress sizes and bed dimensions

5 Double Bedrooms + 3 Single Beds On Request.Ground floor: 1 double bedroom (can be converted into a twin room). First floor: 2 double bedrooms (can be converted into twin rooms) + 2 double bedrooms.On request, three single beds can be added in three of the bedrooms. Bedrooms: 1,60 x 2,00 m.Mattress height: 20/25 cm.

Accessed by a stone and wrought iron staircase, the first floor features four double bedrooms, two of which can be transformed into twin rooms. On the first floor, you will also find two bathrooms with showers, one of which also features a large bathtub. Please note that the villa can comfortably accommodate ten guests in the five bedrooms, plus three extra guests in three single beds that can be