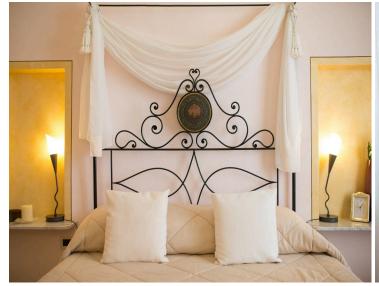

The ground floor boasts a generous living room complete with a stone fireplace, comfortable sofas, and armchairs with plenty of seating. As the evening falls, gather around the fireplace and enjoy a glass of local wine with your fellow guests. On the same floor, you will also find a dining room with a large crystal table, a library, and a fully-equipped kitchen featuring all the amenities you might need during your stay. The ground floor also houses a comfortable double bedroom and a bathroom with a shower.

Accessed by a stone and wrought iron staircase, the first floor features four double bedrooms, two of which can be transformed into twin rooms. On the first floor, you will also find two bathrooms with showers, one of which also features a large bathtub. Please note that the villa can comfortably accommodate ten guests in the five bedrooms, plus three extra guests in three single beds that can be