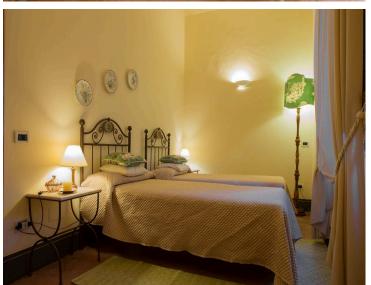

#### Mattress sizes and bed dimensions

5 Double Bedrooms + 3 Single Beds On Request.Ground floor: 1 double bedroom (can be converted into a twin room). First floor: 2 double bedrooms (can be converted into twin rooms) + 2 double bedrooms.On request, three single beds can be added in three of the bedrooms. Bedrooms: 1,60 x 2,00 m.Mattress height: 20/25 cm.

The ground floor boasts a generous living room complete with a stone fireplace, comfortable sofas, and armchairs with plenty of seating. As the evening falls, gather around the fireplace and enjoy a glass of local wine with your fellow guests. On the same floor, you will also find a dining room with a large crystal table, a library, and a fully-equipped kitchen featuring all the amenities you might need during your stay. The ground floor also houses a comfortable double bedroom and a bathroom with a shower.

Accessed by a stone and wrought iron staircase, the first floor features four double bedrooms, two of which can be transformed into twin rooms. On the first floor, you will also find two bathrooms with showers, one of which also features a large bathtub. Please note that the villa can comfortably accommodate ten guests in the five bedrooms, plus three extra guests in three single beds that can be