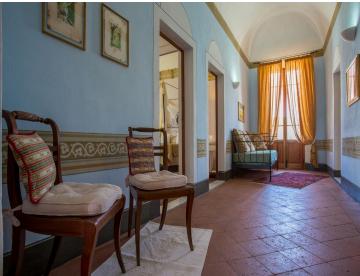

The ground floor boasts a generous living room complete with a stone fireplace, comfortable sofas, and armchairs with plenty of seating. As the evening falls, gather around the fireplace and enjoy a glass of local wine with your fellow guests. On the same floor, you will also find a dining room with a large crystal table, a library, and a fully-equipped kitchen featuring all the amenities you might need during your stay. The ground floor also houses a comfortable double bedroom and a bathroom with a shower.

Accessed by a stone and wrought iron staircase, the first floor features four double bedrooms, two of which can be transformed into twin rooms. On the first floor, you will also find two bathrooms with showers, one of which also features a large bathtub. Please note that the villa can comfortably accommodate ten guests in the five bedrooms, plus three extra guests in three single beds that can be