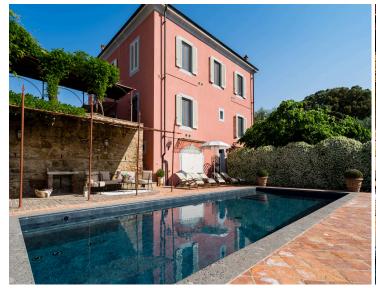

## 

Rectangular pool with Jacuzzi and relax area.12 x 4 m.Depth: 1,30 m (ideal for children).

Theating

Heating not included in the rental price, available at an extra cost.

High Chair

Satellite TV

Countryside View

Surrounded by a lush garden, the villa boasts a magnificent swimming pool and a generous poolside area furnished with comfortable sun loungers, inviting guests to sit back and unwind. Offering a peaceful atmosphere, the poolside area provides an idyllic spot for basking in the sun and enjoying wonderful moments of relaxation with a good book and a glass of prosecco. The garden also features a generous al fresco lounge and dining area shaded by an old wisteria.