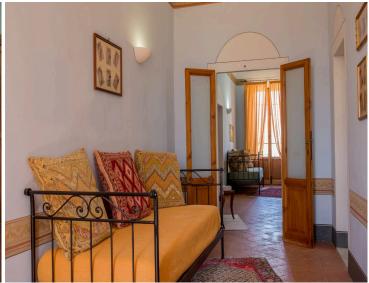

The ground floor boasts a generous living room complete with a stone fireplace, comfortable sofas, and armchairs with plenty of seating. As the evening falls, gather around the fireplace and enjoy a glass of local wine with your fellow guests. On the same floor, you will also find a dining room with a large crystal table, a library, and a fully-equipped kitchen featuring all the amenities you might need during your stay. The ground floor also houses a comfortable double bedroom and a bathroom with a shower.