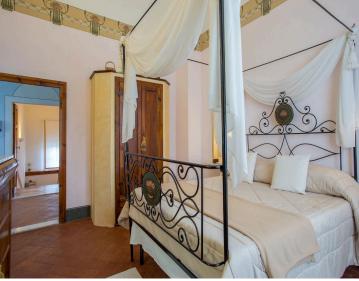

#### Mattress sizes and bed dimensions

5 Double Bedrooms + 3 Single Beds On Request.Ground floor: 1 double bedroom (can be converted into a twin room). First floor: 2 double bedrooms (can be converted into twin rooms) + 2 double bedrooms.On request, three single beds can be added in three of the bedrooms. Bedrooms: 1,60 x 2,00 m.Mattress height: 20/25 cm.

The ground floor boasts a generous living room complete with a stone fireplace, comfortable sofas, and armchairs with plenty of seating. As the evening falls, gather around the fireplace and enjoy a glass of local wine with your fellow guests. On the same floor, you will also find a dining room with a large crystal table, a library, and a fully-equipped kitchen featuring all the amenities you might need during your stay. The ground floor also houses a comfortable double bedroom and a bathroom with a shower.

Accessed by a stone and wrought iron staircase, the first floor features four double bedrooms, two of which can be transformed into twin rooms. On the first floor, you will also find two bathrooms with showers, one of which also features a large bathtub. Please note that the villa can comfortably accommodate ten guests in the five bedrooms, plus three extra guests in three single beds that can be