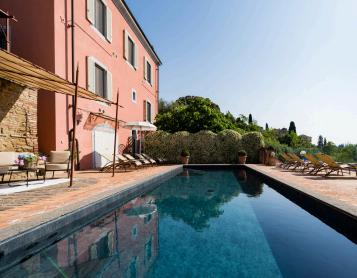

## 

Rectangular pool with Jacuzzi and relax area.12 x 4 m.Depth: 1,30 m (ideal for children).

Theating

Heating not included in the rental price, available at an extra cost.

High Chair

Satellite TV

Countryside View

Surrounded by a lush garden, the villa boasts a magnificent swimming pool and a generous poolside area furnished with comfortable sun loungers, inviting guests to sit back and unwind. Offering a peaceful atmosphere, the poolside area provides an idyllic spot for basking in the sun and enjoying wonderful moments of relaxation with a good book and a glass of prosecco. The garden also features a generous al fresco lounge and dining area shaded by an old wisteria.