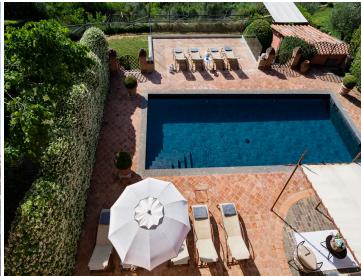

## 

Rectangular pool with Jacuzzi and relax area.12 x 4 m.Depth: 1,30 m (ideal for children).

Theating

Heating not included in the rental price, available at an extra cost.

High Chair

Satellite TV

Countryside View

Surrounded by a lush garden, the villa boasts a magnificent swimming pool and a generous poolside area furnished with comfortable sun loungers, inviting guests to sit back and unwind. Offering a peaceful atmosphere, the poolside area provides an idyllic spot for basking in the sun and enjoying wonderful moments of relaxation with a good book and a glass of prosecco. The garden also features a generous al fresco lounge and dining area shaded by an old wisteria.