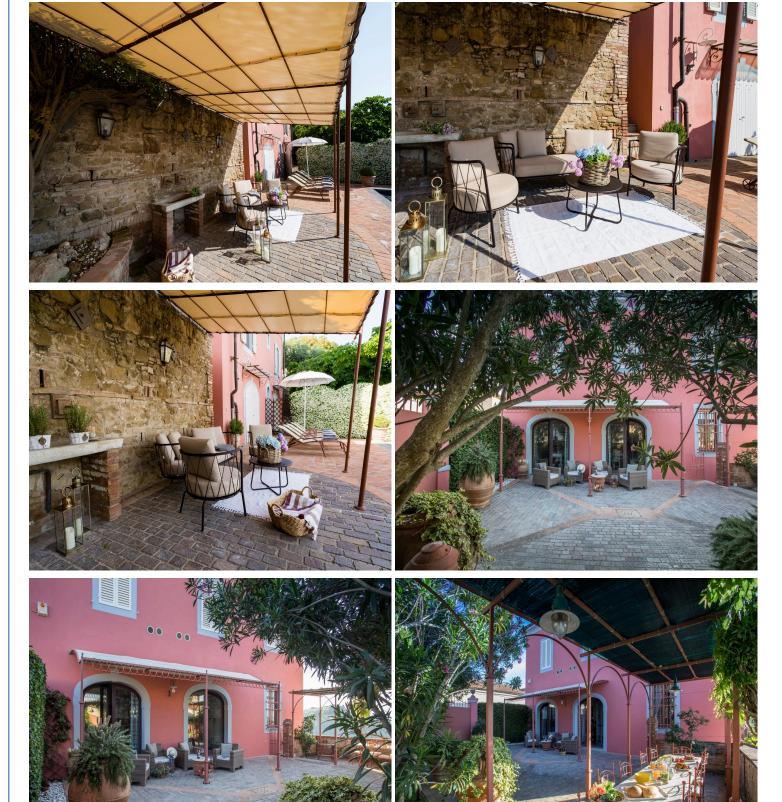

Surrounded by a lush garden, the villa boasts a magnificent swimming pool and a generous poolside area furnished with comfortable sun loungers, inviting guests to sit back and unwind. Offering a peaceful atmosphere, the poolside area provides an idyllic spot for basking in the sun and enjoying wonderful moments of relaxation with a good book and a glass of prosecco. The garden also features a generous al fresco lounge and dining area shaded by an old wisteria.

The ground floor boasts a generous living room complete with a stone fireplace, comfortable sofas, and armchairs with plenty of seating. As the evening falls, gather around the fireplace and enjoy a glass of local wine with your fellow guests. On the same floor, you will also find a dining room with a large crystal table, a library, and a fully-equipped kitchen featuring all the amenities you might need during your stay. The ground floor also houses a comfortable double bedroom and a bathroom with a shower.