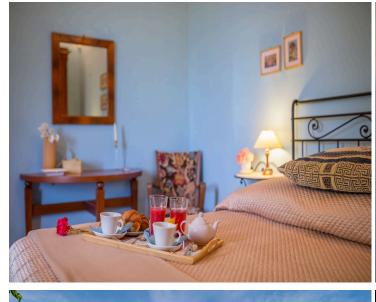

#### Mattress sizes and bed dimensions

5 Double Bedrooms + 3 Single Beds On Request.Ground floor: 1 double bedroom (can be converted into a twin room). First floor: 2 double bedrooms (can be converted into twin rooms) + 2 double bedrooms.On request, three single beds can be added in three of the bedrooms. Bedrooms: 1,60 x 2,00 m.Mattress height: 20/25 cm.

The ground floor boasts a generous living room complete with a stone fireplace, comfortable sofas, and armchairs with plenty of seating. As the evening falls, gather around the fireplace and enjoy a glass of local wine with your fellow guests. On the same floor, you will also find a dining room with a large crystal table, a library, and a fully-equipped kitchen featuring all the amenities you might need during your stay. The ground floor also houses a comfortable double bedroom and a bathroom with a shower.

Accessed by a stone and wrought iron staircase, the first floor features four double bedrooms, two of which can be transformed into twin rooms. On the first floor, you will also find two bathrooms with showers, one of which also features a large bathtub. Please note that the villa can comfortably accommodate ten guests in the five bedrooms, plus three extra guests in three single beds that can be