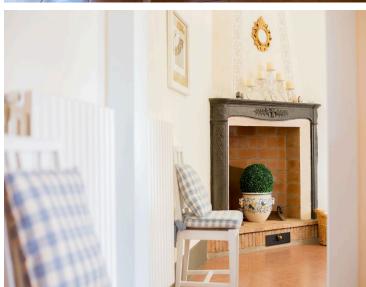

The ground floor boasts a generous living room complete with a stone fireplace, comfortable sofas, and armchairs with plenty of seating. As the evening falls, gather around the fireplace and enjoy a glass of local wine with your fellow guests. On the same floor, you will also find a dining room with a large crystal table, a library, and a fully-equipped kitchen featuring all the amenities you might need during your stay. The ground floor also houses a comfortable double bedroom and a bathroom with a shower.