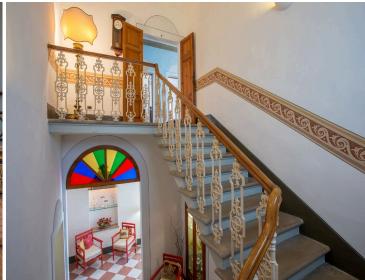

Accessed by a stone and wrought iron staircase, the first floor features four double bedrooms, two of which can be transformed into twin rooms. On the first floor, you will also find two bathrooms with showers, one of which also features a large bathtub. Please note that the villa can comfortably accommodate ten guests in the five bedrooms, plus three extra guests in three single beds that can be