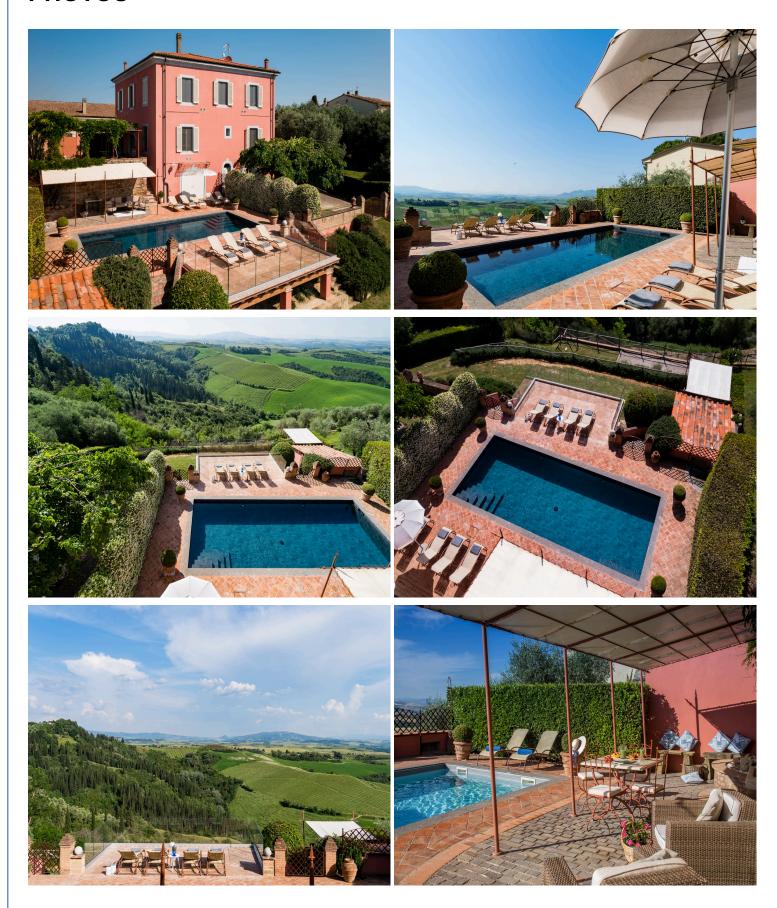

## 

Rectangular pool with Jacuzzi and relax area.12 x 4 m.Depth: 1,30 m (ideal for children).

Theating

Heating not included in the rental price, available at an extra cost.

High Chair

Satellite TV

Countryside View

#### The Property

Set in the serene countryside of gently rolling hills, Property 503 provides the perfect retreat for those seeking complete privacy and relaxation in the heart of Tuscany. Offering a tranquil atmosphere, this magnificent 17th-century property has been carefully restored while preserving the character of a traditional Tuscan hamlet. Property 503 can accommodate up to thirteen guests (ten guests plus three extra guests), featuring five double bedrooms and three bathrooms spread over two floors.

Surrounded by a lush garden, the villa boasts a magnificent swimming pool and a generous poolside area furnished with comfortable sun loungers, inviting guests to sit back and unwind. Offering a peaceful atmosphere, the poolside area provides an idyllic spot for basking in the sun and enjoying wonderful moments of relaxation with a good book and a glass of prosecco. The garden also features a generous al fresco lounge and dining area shaded by an old wisteria.