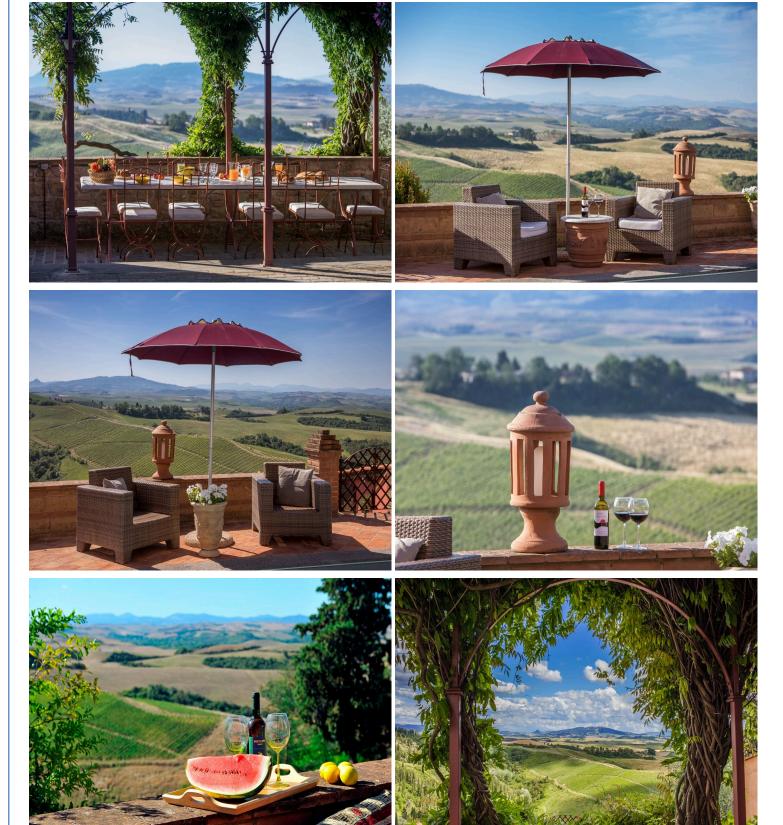

Surrounded by a lush garden, the villa boasts a magnificent swimming pool and a generous poolside area furnished with comfortable sun loungers, inviting guests to sit back and unwind. Offering a peaceful atmosphere, the poolside area provides an idyllic spot for basking in the sun and enjoying wonderful moments of relaxation with a good book and a glass of prosecco. The garden also features a generous al fresco lounge and dining area shaded by an old wisteria.

### Location and Surrounding Area

Immersed in the peaceful Tuscan countryside, this magnificent five-bedroom villa is ideally located for exploring the region's cultural highlights and most spectacular natural wonders. Surrounded by gentle hills, this carefully restored Tuscan farmhouse offers the perfect setting for unforgettable day trips to the most beautiful towns in Tuscany and provides a unique opportunity to admire its splendid landscapes while soaking up the region's rich historical and cultural heritage.