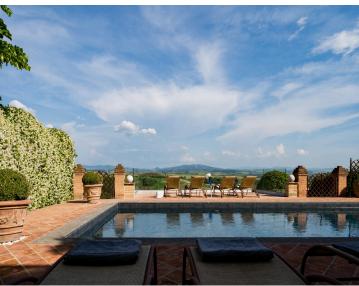

## 

Rectangular pool with Jacuzzi and relax area.12 x 4 m.Depth: 1,30 m (ideal for children).

Theating

Heating not included in the rental price, available at an extra cost.

High Chair

Satellite TV

Countryside View

Surrounded by a lush garden, the villa boasts a magnificent swimming pool and a generous poolside area furnished with comfortable sun loungers, inviting guests to sit back and unwind. Offering a peaceful atmosphere, the poolside area provides an idyllic spot for basking in the sun and enjoying wonderful moments of relaxation with a good book and a glass of prosecco. The garden also features a generous al fresco lounge and dining area shaded by an old wisteria.