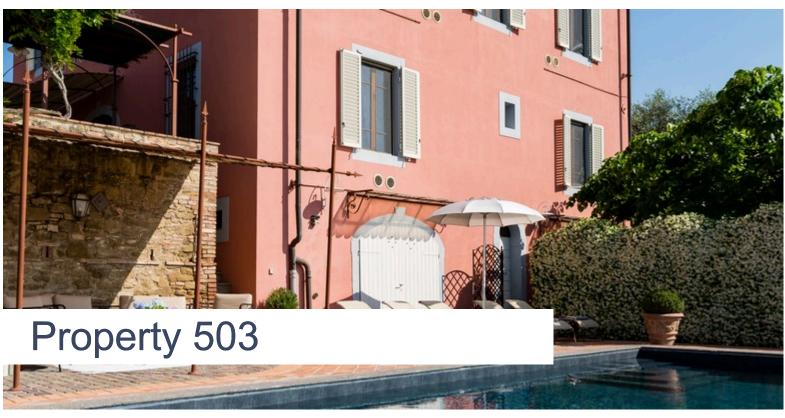

## **DESCRIPTION**

Property 503 - PECCIOLI

5 Bedrooms

#### The Property

Set in the serene countryside of gently rolling hills, Property 503 provides the perfect retreat for those seeking complete privacy and relaxation in the heart of Tuscany. Offering a tranquil atmosphere, this magnificent 17th-century property has been carefully restored while preserving the character of a traditional Tuscan hamlet. Property 503 can accommodate up to thirteen guests (ten guests plus three extra guests), featuring five double bedrooms and three bathrooms spread over two floors.

Surrounded by a lush garden, the villa boasts a magnificent swimming pool and a generous poolside area furnished with comfortable sun loungers, inviting guests to sit back and unwind. Offering a peaceful atmosphere, the poolside area provides an idyllic spot for basking in the sun and enjoying wonderful moments of relaxation with a good book and a glass of prosecco. The garden also features a generous al fresco lounge and dining area shaded by an old wisteria.