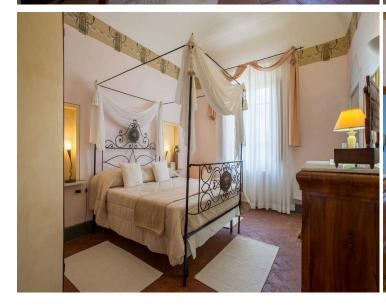

#### Mattress sizes and bed dimensions

5 Double Bedrooms + 3 Single Beds On Request.Ground floor: 1 double bedroom (can be converted into a twin room). First floor: 2 double bedrooms (can be converted into twin rooms) + 2 double bedrooms.On request, three single beds can be added in three of the bedrooms. Bedrooms: 1,60 x 2,00 m.Mattress height: 20/25 cm.

The ground floor boasts a generous living room complete with a stone fireplace, comfortable sofas, and armchairs with plenty of seating. As the evening falls, gather around the fireplace and enjoy a glass of local wine with your fellow guests. On the same floor, you will also find a dining room with a large crystal table, a library, and a fully-equipped kitchen featuring all the amenities you might need during your stay. The ground floor also houses a comfortable double bedroom and a bathroom with a shower.

Accessed by a stone and wrought iron staircase, the first floor features four double bedrooms, two of which can be transformed into twin rooms. On the first floor, you will also find two bathrooms with showers, one of which also features a large bathtub. Please note that the villa can comfortably accommodate ten guests in the five bedrooms, plus three extra guests in three single beds that can be