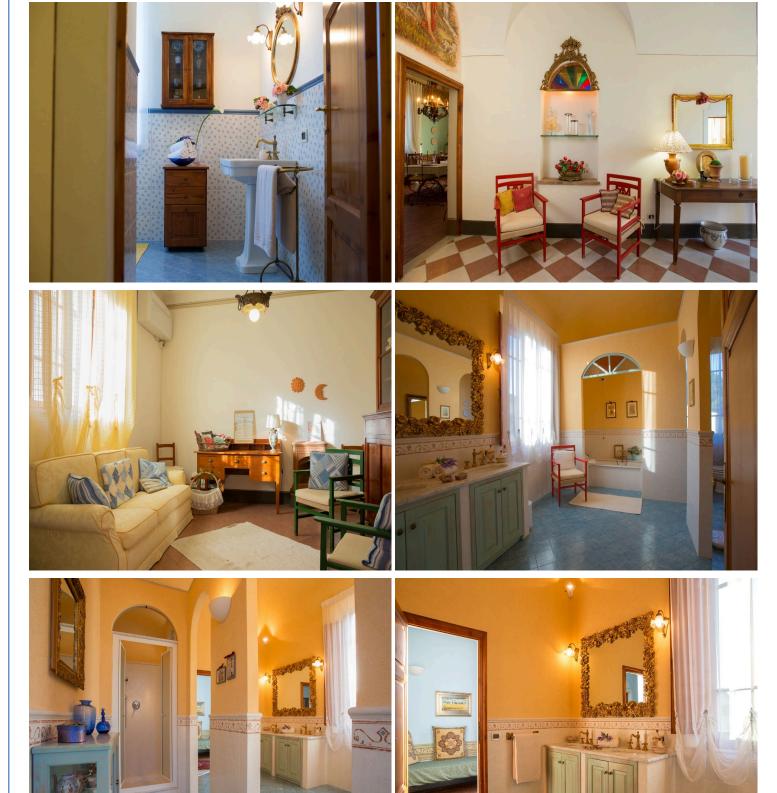

The ground floor boasts a generous living room complete with a stone fireplace, comfortable sofas, and armchairs with plenty of seating. As the evening falls, gather around the fireplace and enjoy a glass of local wine with your fellow guests. On the same floor, you will also find a dining room with a large crystal table, a library, and a fully-equipped kitchen featuring all the amenities you might need during your stay. The ground floor also houses a comfortable double bedroom and a bathroom with a shower.

Accessed by a stone and wrought iron staircase, the first floor features four double bedrooms, two of which can be transformed into twin rooms. On the first floor, you will also find two bathrooms with showers, one of which also features a large bathtub. Please note that the villa can comfortably accommodate ten guests in the five bedrooms, plus three extra guests in three single beds that can be