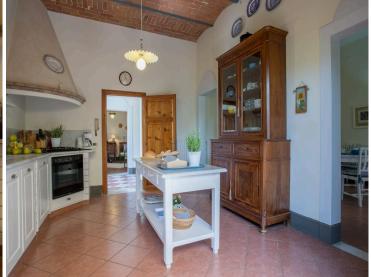

The ground floor boasts a generous living room complete with a stone fireplace, comfortable sofas, and armchairs with plenty of seating. As the evening falls, gather around the fireplace and enjoy a glass of local wine with your fellow guests. On the same floor, you will also find a dining room with a large crystal table, a library, and a fully-equipped kitchen featuring all the amenities you might need during your stay. The ground floor also houses a comfortable double bedroom and a bathroom with a shower.