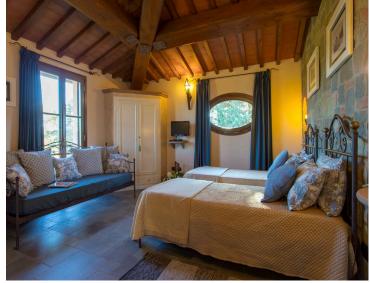

Accessed by an exceptional stone and wrought iron staircase, the first floor features a comfortable double bedroom and two twin rooms. A single bed can be added to these rooms on request. On the same floor, you will also find three en-suite bathrooms with showers. Please note that the villa

### Mattress sizes and bed dimensions

4 Double Bedrooms.Ground floor: 1 double bedroom (can be converted in a twin room).First floor: 1 double bedroom and 2 double bedrooms (can be converted in twin rooms).On request, a single bed can be added in each of the bedrooms on the first floor.Bedrooms: 160 x 200 m.Mattress height: 20/25 cm.