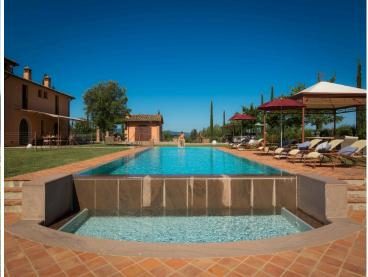

Surrounded by a beautiful garden, the villa boasts a magnificent pool with a Jacuzzi and Roman steps, along with a spacious poolside area furnished with comfortable sun loungers, inviting guests to sit back and unwind. Offering a calm atmosphere, the poolside area provides an idyllic spot for basking in the sun and enjoying moments of relaxation with a good book. The garden also features a porch sheltered by a wrought iron pergola, where you can enjoy Italian meals or simply relax on comfortable sofas.