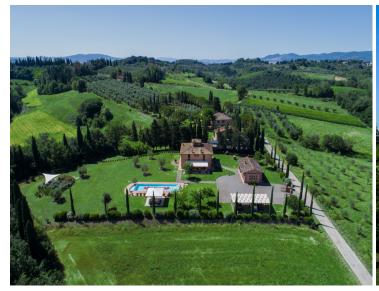

### The Property

Set in the serene countryside of gently rolling hills, Property 504 provides the perfect retreat for those seeking complete privacy and relaxation in the heart of Tuscany. Offering a tranquil atmosphere, this magnificent 17th-century villa has been carefully restored to the highest standards while preserving the character of a traditional Tuscan farmhouse. Property 504 can accommodate up to eleven guests (eight guests plus three additional guests), featuring four bedrooms and five bathrooms spread over two floors.

Surrounded by a beautiful garden, the villa boasts a magnificent pool with a Jacuzzi and Roman steps, along with a spacious poolside area furnished with comfortable sun loungers, inviting guests to sit back and unwind. Offering a calm atmosphere, the poolside area provides an idyllic spot for basking in the sun and enjoying moments of relaxation with a good book. The garden also features a porch sheltered by a wrought iron pergola, where you can enjoy Italian meals or simply relax on comfortable sofas.