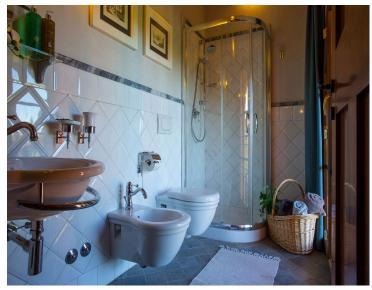

The ground floor boasts a living and dining area with a large table, comfortable sofas and armchairs, and a spacious lounge area complete with a fireplace. As the evening falls, gather around the fireplace and enjoy a glass of wine with your fellow guests. On the same floor, you will also find a fully equipped kitchen. The ground floor also houses a comfortable double bedroom (which can be converted into a twin room) with an en-suite bathroom with a shower, and a bathroom suitable for guests with disabilities.

Accessed by an exceptional stone and wrought iron staircase, the first floor features a comfortable double bedroom and two twin rooms. A single bed can be added to these rooms on request. On the same floor, you will also find three en-suite bathrooms with showers. Please note that the villa