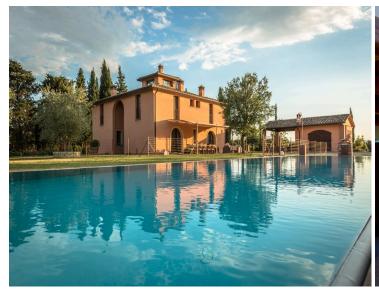

Surrounded by a beautiful garden, the villa boasts a magnificent pool with a Jacuzzi and Roman steps, along with a spacious poolside area furnished with comfortable sun loungers, inviting guests to sit back and unwind. Offering a calm atmosphere, the poolside area provides an idyllic spot for basking in the sun and enjoying moments of relaxation with a good book. The garden also features a porch sheltered by a wrought iron pergola, where you can enjoy Italian meals or simply relax on comfortable sofas.