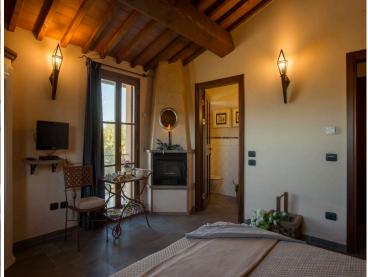

The ground floor boasts a living and dining area with a large table, comfortable sofas and armchairs, and a spacious lounge area complete with a fireplace. As the evening falls, gather around the fireplace and enjoy a glass of wine with your fellow guests. On the same floor, you will also find a fully equipped kitchen. The ground floor also houses a comfortable double bedroom (which can be converted into a twin room) with an en-suite bathroom with a shower, and a bathroom suitable for guests with disabilities.

Accessed by an exceptional stone and wrought iron staircase, the first floor features a comfortable double bedroom and two twin rooms. A single bed can be added to these rooms on request. On the same floor, you will also find three en-suite bathrooms with showers. Please note that the villa