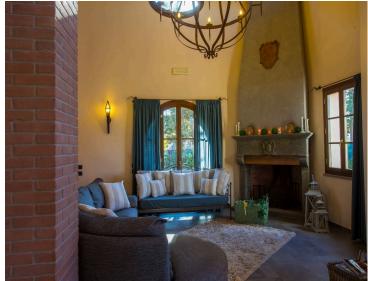

The ground floor boasts a living and dining area with a large table, comfortable sofas and armchairs, and a spacious lounge area complete with a fireplace. As the evening falls, gather around the fireplace and enjoy a glass of wine with your fellow guests. On the same floor, you will also find a fully equipped kitchen. The ground floor also houses a comfortable double bedroom (which can be converted into a twin room) with an en-suite bathroom with a shower, and a bathroom suitable for guests with disabilities.