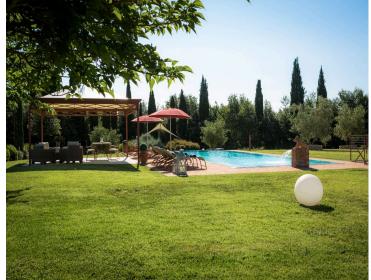

Surrounded by a beautiful garden, the villa boasts a magnificent pool with a Jacuzzi and Roman steps, along with a spacious poolside area furnished with comfortable sun loungers, inviting guests to sit back and unwind. Offering a calm atmosphere, the poolside area provides an idyllic spot for basking in the sun and enjoying moments of relaxation with a good book. The garden also features a porch sheltered by a wrought iron pergola, where you can enjoy Italian meals or simply relax on comfortable sofas.