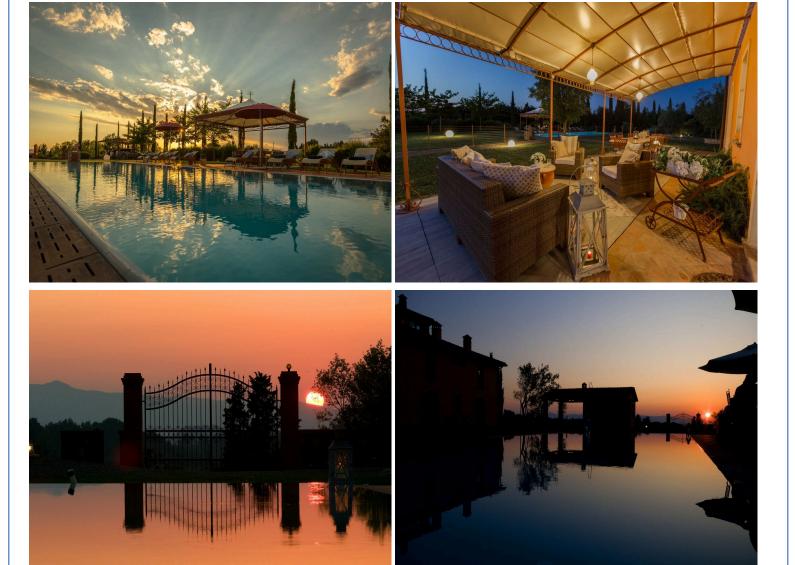

Surrounded by a beautiful garden, the villa boasts a magnificent pool with a Jacuzzi and Roman steps, along with a spacious poolside area furnished with comfortable sun loungers, inviting guests to sit back and unwind. Offering a calm atmosphere, the poolside area provides an idyllic spot for basking in the sun and enjoying moments of relaxation with a good book. The garden also features a porch sheltered by a wrought iron pergola, where you can enjoy Italian meals or simply relax on comfortable sofas.