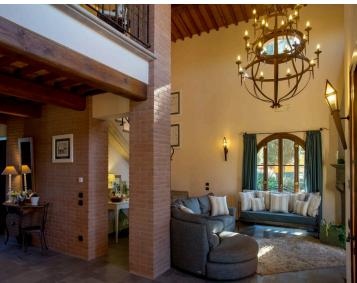

The ground floor boasts a living and dining area with a large table, comfortable sofas and armchairs, and a spacious lounge area complete with a fireplace. As the evening falls, gather around the fireplace and enjoy a glass of wine with your fellow guests. On the same floor, you will also find a fully equipped kitchen. The ground floor also houses a comfortable double bedroom (which can be converted into a twin room) with an en-suite bathroom with a shower, and a bathroom suitable for guests with disabilities.