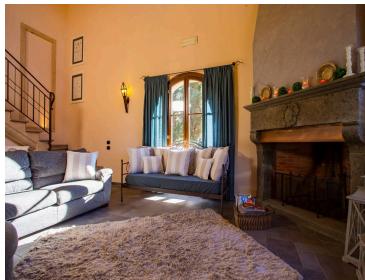

The ground floor boasts a living and dining area with a large table, comfortable sofas and armchairs, and a spacious lounge area complete with a fireplace. As the evening falls, gather around the fireplace and enjoy a glass of wine with your fellow guests. On the same floor, you will also find a fully equipped kitchen. The ground floor also houses a comfortable double bedroom (which can be converted into a twin room) with an en-suite bathroom with a shower, and a bathroom suitable for guests with disabilities.