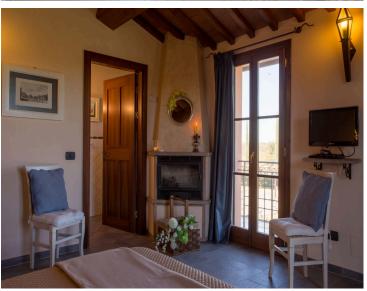

The ground floor boasts a living and dining area with a large table, comfortable sofas and armchairs, and a spacious lounge area complete with a fireplace. As the evening falls, gather around the fireplace and enjoy a glass of wine with your fellow guests. On the same floor, you will also find a fully equipped kitchen. The ground floor also houses a comfortable double bedroom (which can be converted into a twin room) with an en-suite bathroom with a shower, and a bathroom suitable for guests with disabilities.

Accessed by an exceptional stone and wrought iron staircase, the first floor features a comfortable double bedroom and two twin rooms. A single bed can be added to these rooms on request. On the same floor, you will also find three en-suite bathrooms with showers. Please note that the villa