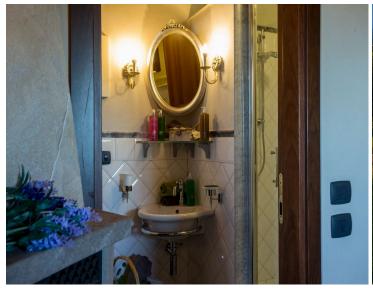

### Bath amenities

Initial supply. Weekly refill on request at an additional cost.

The ground floor boasts a living and dining area with a large table, comfortable sofas and armchairs, and a spacious lounge area complete with a fireplace. As the evening falls, gather around the fireplace and enjoy a glass of wine with your fellow guests. On the same floor, you will also find a fully equipped kitchen. The ground floor also houses a comfortable double bedroom (which can be converted into a twin room) with an en-suite bathroom with a shower, and a bathroom suitable for guests with disabilities.

Accessed by an exceptional stone and wrought iron staircase, the first floor features a comfortable double bedroom and two twin rooms. A single bed can be added to these rooms on request. On the same floor, you will also find three en-suite bathrooms with showers. Please note that the villa