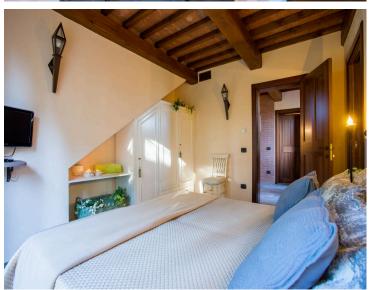

### Mattress sizes and bed dimensions

4 Double Bedrooms.Ground floor: 1 double bedroom (can be converted in a twin room).First floor: 1 double bedroom and 2 double bedrooms (can be converted in twin rooms).On request, a single bed can be added in each of the bedrooms on the first floor.Bedrooms: 160 x 200 m.Mattress height: 20/25 cm.

Accessed by an exceptional stone and wrought iron staircase, the first floor features a comfortable double bedroom and two twin rooms. A single bed can be added to these rooms on request. On the same floor, you will also find three en-suite bathrooms with showers. Please note that the villa