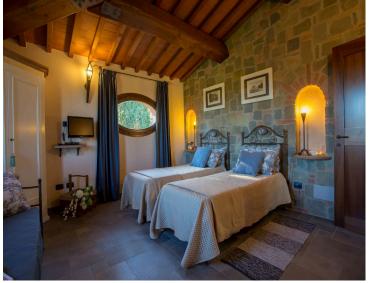

Accessed by an exceptional stone and wrought iron staircase, the first floor features a comfortable double bedroom and two twin rooms. A single bed can be added to these rooms on request. On the same floor, you will also find three en-suite bathrooms with showers. Please note that the villa

### Mattress sizes and bed dimensions

4 Double Bedrooms.Ground floor: 1 double bedroom (can be converted in a twin room).First floor: 1 double bedroom and 2 double bedrooms (can be converted in twin rooms).On request, a single bed can be added in each of the bedrooms on the first floor.Bedrooms: 160 x 200 m.Mattress height: 20/25 cm.