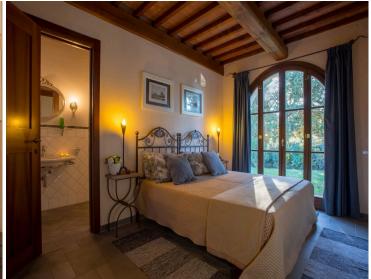

### Mattress sizes and bed dimensions

4 Double Bedrooms.Ground floor: 1 double bedroom (can be converted in a twin room).First floor: 1 double bedroom and 2 double bedrooms (can be converted in twin rooms).On request, a single bed can be added in each of the bedrooms on the first floor.Bedrooms: 160 x 200 m.Mattress height: 20/25 cm.

The ground floor boasts a living and dining area with a large table, comfortable sofas and armchairs, and a spacious lounge area complete with a fireplace. As the evening falls, gather around the fireplace and enjoy a glass of wine with your fellow guests. On the same floor, you will also find a fully equipped kitchen. The ground floor also houses a comfortable double bedroom (which can be converted into a twin room) with an en-suite bathroom with a shower, and a bathroom suitable for guests with disabilities.

Accessed by an exceptional stone and wrought iron staircase, the first floor features a comfortable double bedroom and two twin rooms. A single bed can be added to these rooms on request. On the same floor, you will also find three en-suite bathrooms with showers. Please note that the villa