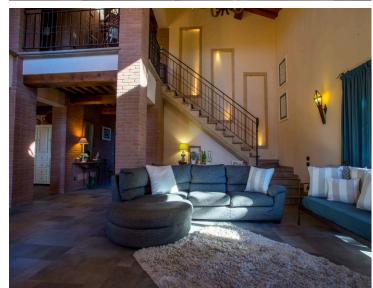

Accessed by an exceptional stone and wrought iron staircase, the first floor features a comfortable double bedroom and two twin rooms. A single bed can be added to these rooms on request. On the same floor, you will also find three en-suite bathrooms with showers. Please note that the villa