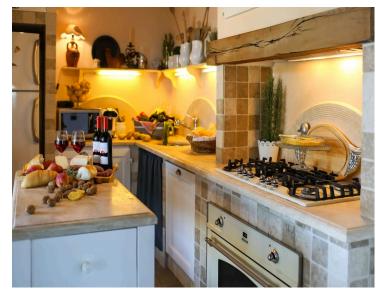

The ground floor boasts a living and dining area with a large table, comfortable sofas and armchairs, and a spacious lounge area complete with a fireplace. As the evening falls, gather around the fireplace and enjoy a glass of wine with your fellow guests. On the same floor, you will also find a fully equipped kitchen. The ground floor also houses a comfortable double bedroom (which can be converted into a twin room) with an en-suite bathroom with a shower, and a bathroom suitable for guests with disabilities.