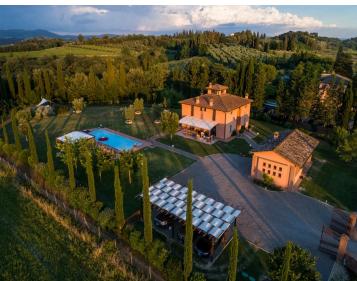

### The Property

Set in the serene countryside of gently rolling hills, Property 504 provides the perfect retreat for those seeking complete privacy and relaxation in the heart of Tuscany. Offering a tranquil atmosphere, this magnificent 17th-century villa has been carefully restored to the highest standards while preserving the character of a traditional Tuscan farmhouse. Property 504 can accommodate up to eleven guests (eight guests plus three additional guests), featuring four bedrooms and five bathrooms spread over two floors.

Surrounded by a beautiful garden, the villa boasts a magnificent pool with a Jacuzzi and Roman steps, along with a spacious poolside area furnished with comfortable sun loungers, inviting guests to sit back and unwind. Offering a calm atmosphere, the poolside area provides an idyllic spot for basking in the sun and enjoying moments of relaxation with a good book. The garden also features a porch sheltered by a wrought iron pergola, where you can enjoy Italian meals or simply relax on comfortable sofas.