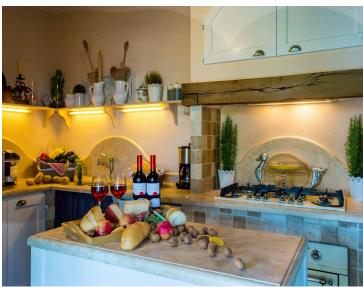

The ground floor boasts a living and dining area with a large table, comfortable sofas and armchairs, and a spacious lounge area complete with a fireplace. As the evening falls, gather around the fireplace and enjoy a glass of wine with your fellow guests. On the same floor, you will also find a fully equipped kitchen. The ground floor also houses a comfortable double bedroom (which can be converted into a twin room) with an en-suite bathroom with a shower, and a bathroom suitable for guests with disabilities.