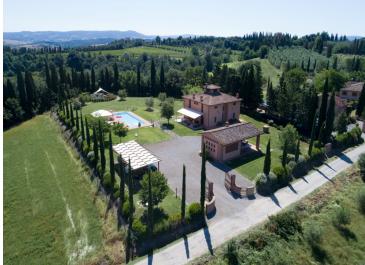

### The Property

Set in the serene countryside of gently rolling hills, Property 504 provides the perfect retreat for those seeking complete privacy and relaxation in the heart of Tuscany. Offering a tranquil atmosphere, this magnificent 17th-century villa has been carefully restored to the highest standards while preserving the character of a traditional Tuscan farmhouse. Property 504 can accommodate up to eleven guests (eight guests plus three additional guests), featuring four bedrooms and five bathrooms spread over two floors.

Surrounded by a beautiful garden, the villa boasts a magnificent pool with a Jacuzzi and Roman steps, along with a spacious poolside area furnished with comfortable sun loungers, inviting guests to sit back and unwind. Offering a calm atmosphere, the poolside area provides an idyllic spot for basking in the sun and enjoying moments of relaxation with a good book. The garden also features a porch sheltered by a wrought iron pergola, where you can enjoy Italian meals or simply relax on comfortable sofas.