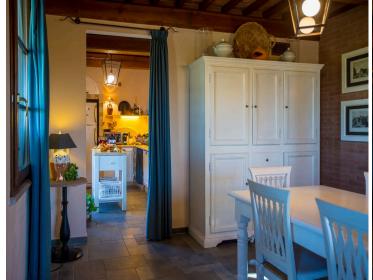

The ground floor boasts a living and dining area with a large table, comfortable sofas and armchairs, and a spacious lounge area complete with a fireplace. As the evening falls, gather around the fireplace and enjoy a glass of wine with your fellow guests. On the same floor, you will also find a fully equipped kitchen. The ground floor also houses a comfortable double bedroom (which can be converted into a twin room) with an en-suite bathroom with a shower, and a bathroom suitable for guests with disabilities.