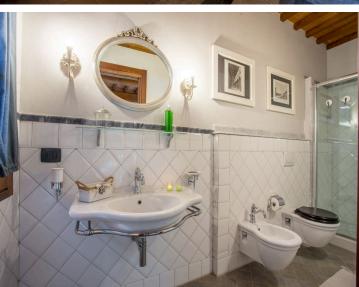

The ground floor boasts a living and dining area with a large table, comfortable sofas and armchairs, and a spacious lounge area complete with a fireplace. As the evening falls, gather around the fireplace and enjoy a glass of wine with your fellow guests. On the same floor, you will also find a fully equipped kitchen. The ground floor also houses a comfortable double bedroom (which can be converted into a twin room) with an en-suite bathroom with a shower, and a bathroom suitable for guests with disabilities.

Accessed by an exceptional stone and wrought iron staircase, the first floor features a comfortable double bedroom and two twin rooms. A single bed can be added to these rooms on request. On the same floor, you will also find three en-suite bathrooms with showers. Please note that the villa