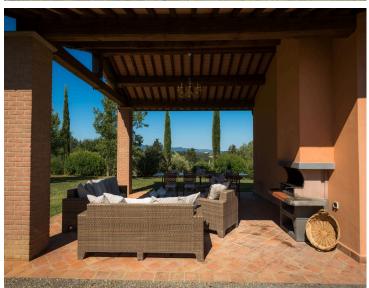

Surrounded by a beautiful garden, the villa boasts a magnificent pool with a Jacuzzi and Roman steps, along with a spacious poolside area furnished with comfortable sun loungers, inviting guests to sit back and unwind. Offering a calm atmosphere, the poolside area provides an idyllic spot for basking in the sun and enjoying moments of relaxation with a good book. The garden also features a porch sheltered by a wrought iron pergola, where you can enjoy Italian meals or simply relax on comfortable sofas.