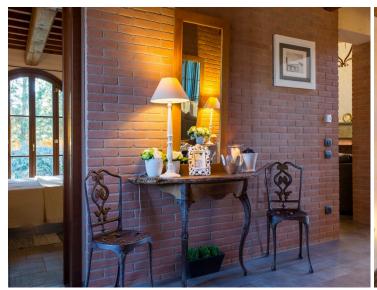

The ground floor boasts a living and dining area with a large table, comfortable sofas and armchairs, and a spacious lounge area complete with a fireplace. As the evening falls, gather around the fireplace and enjoy a glass of wine with your fellow guests. On the same floor, you will also find a fully equipped kitchen. The ground floor also houses a comfortable double bedroom (which can be converted into a twin room) with an en-suite bathroom with a shower, and a bathroom suitable for guests with disabilities.