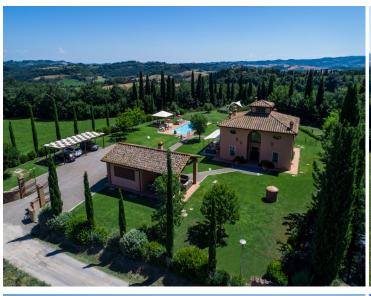

### The Property

Set in the serene countryside of gently rolling hills, Property 504 provides the perfect retreat for those seeking complete privacy and relaxation in the heart of Tuscany. Offering a tranquil atmosphere, this magnificent 17th-century villa has been carefully restored to the highest standards while preserving the character of a traditional Tuscan farmhouse. Property 504 can accommodate up to eleven guests (eight guests plus three additional guests), featuring four bedrooms and five bathrooms spread over two floors.

Surrounded by a beautiful garden, the villa boasts a magnificent pool with a Jacuzzi and Roman steps, along with a spacious poolside area furnished with comfortable sun loungers, inviting guests to sit back and unwind. Offering a calm atmosphere, the poolside area provides an idyllic spot for basking in the sun and enjoying moments of relaxation with a good book. The garden also features a porch sheltered by a wrought iron pergola, where you can enjoy Italian meals or simply relax on comfortable sofas.

The ground floor boasts a living and dining area with a large table, comfortable sofas and armchairs, and a spacious lounge area complete with a fireplace. As the evening falls, gather around the fireplace and enjoy a glass of wine with your fellow guests. On the same floor, you will also find a fully equipped kitchen. The ground floor also houses a comfortable double bedroom (which can be converted into a twin room) with an en-suite bathroom with a shower, and a bathroom suitable for guests with disabilities.

Accessed by an exceptional stone and wrought iron staircase, the first floor features a comfortable double bedroom and two twin rooms. A single bed can be added to these rooms on request. On the same floor, you will also find three en-suite bathrooms with showers. Please note that the villa