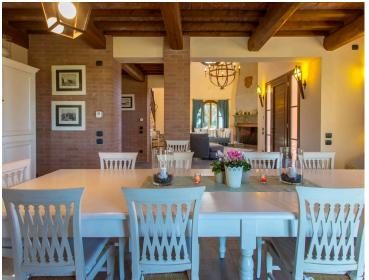

The ground floor boasts a living and dining area with a large table, comfortable sofas and armchairs, and a spacious lounge area complete with a fireplace. As the evening falls, gather around the fireplace and enjoy a glass of wine with your fellow guests. On the same floor, you will also find a fully equipped kitchen. The ground floor also houses a comfortable double bedroom (which can be converted into a twin room) with an en-suite bathroom with a shower, and a bathroom suitable for guests with disabilities.