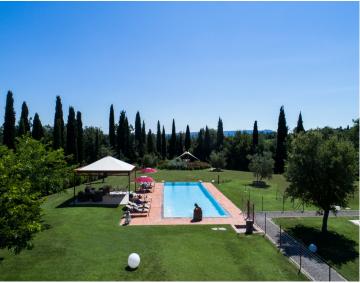

Surrounded by a beautiful garden, the villa boasts a magnificent pool with a Jacuzzi and Roman steps, along with a spacious poolside area furnished with comfortable sun loungers, inviting guests to sit back and unwind. Offering a calm atmosphere, the poolside area provides an idyllic spot for basking in the sun and enjoying moments of relaxation with a good book. The garden also features a porch sheltered by a wrought iron pergola, where you can enjoy Italian meals or simply relax on comfortable sofas.