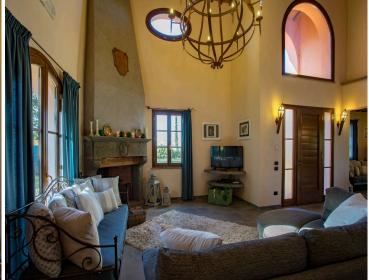

The ground floor boasts a living and dining area with a large table, comfortable sofas and armchairs, and a spacious lounge area complete with a fireplace. As the evening falls, gather around the fireplace and enjoy a glass of wine with your fellow guests. On the same floor, you will also find a fully equipped kitchen. The ground floor also houses a comfortable double bedroom (which can be converted into a twin room) with an en-suite bathroom with a shower, and a bathroom suitable for guests with disabilities.