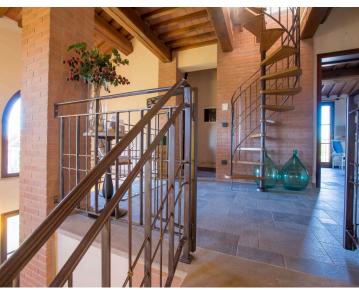

Accessed by an exceptional stone and wrought iron staircase, the first floor features a comfortable double bedroom and two twin rooms. A single bed can be added to these rooms on request. On the same floor, you will also find three en-suite bathrooms with showers. Please note that the villa