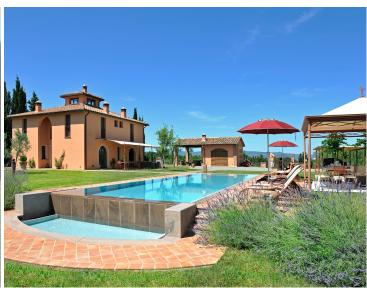

Surrounded by a beautiful garden, the villa boasts a magnificent pool with a Jacuzzi and Roman steps, along with a spacious poolside area furnished with comfortable sun loungers, inviting guests to sit back and unwind. Offering a calm atmosphere, the poolside area provides an idyllic spot for basking in the sun and enjoying moments of relaxation with a good book. The garden also features a porch sheltered by a wrought iron pergola, where you can enjoy Italian meals or simply relax on comfortable sofas.

# **FEATURES**

- 4 Bedrooms + 3 Single Beds (On Request)
- 5 Bathrooms
- Swimming Pool with Jacuzzi and Roman Steps
- Furnished Poolside Area
- Fully-Equipped Kitchen
- Living and Dining Room
- Spacious Lounge Area with Fireplace
- · Porch with Pergola and Seating Area
- Outdoor Lounge and Dining Area
- Garden