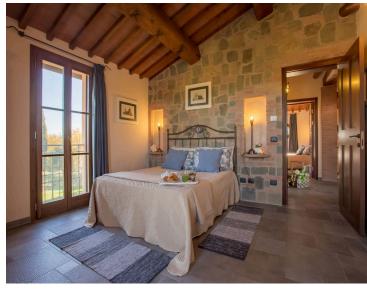

The ground floor boasts a living and dining area with a large table, comfortable sofas and armchairs, and a spacious lounge area complete with a fireplace. As the evening falls, gather around the fireplace and enjoy a glass of wine with your fellow guests. On the same floor, you will also find a fully equipped kitchen. The ground floor also houses a comfortable double bedroom (which can be converted into a twin room) with an en-suite bathroom with a shower, and a bathroom suitable for guests with disabilities.

Accessed by an exceptional stone and wrought iron staircase, the first floor features a comfortable double bedroom and two twin rooms. A single bed can be added to these rooms on request. On the same floor, you will also find three en-suite bathrooms with showers. Please note that the villa