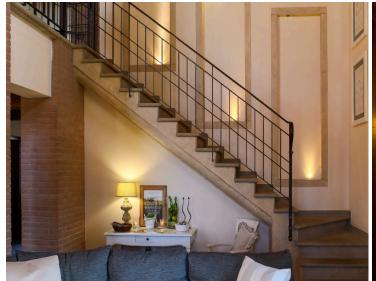

Accessed by an exceptional stone and wrought iron staircase, the first floor features a comfortable double bedroom and two twin rooms. A single bed can be added to these rooms on request. On the same floor, you will also find three en-suite bathrooms with showers. Please note that the villa