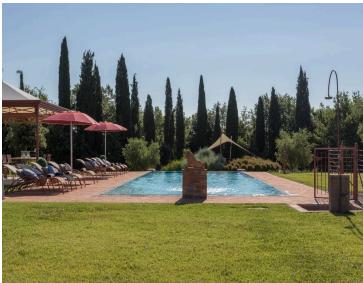

Surrounded by a beautiful garden, the villa boasts a magnificent pool with a Jacuzzi and Roman steps, along with a spacious poolside area furnished with comfortable sun loungers, inviting guests to sit back and unwind. Offering a calm atmosphere, the poolside area provides an idyllic spot for basking in the sun and enjoying moments of relaxation with a good book. The garden also features a porch sheltered by a wrought iron pergola, where you can enjoy Italian meals or simply relax on comfortable sofas.