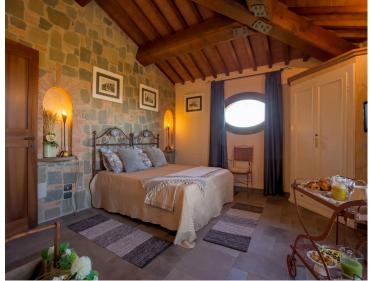

### Mattress sizes and bed dimensions

4 Double Bedrooms.Ground floor: 1 double bedroom (can be converted in a twin room).First floor: 1 double bedroom and 2 double bedrooms (can be converted in twin rooms).On request, a single bed can be added in each of the bedrooms on the first floor.Bedrooms: 160 x 200 m.Mattress height: 20/25 cm.

The ground floor boasts a living and dining area with a large table, comfortable sofas and armchairs, and a spacious lounge area complete with a fireplace. As the evening falls, gather around the fireplace and enjoy a glass of wine with your fellow guests. On the same floor, you will also find a fully equipped kitchen. The ground floor also houses a comfortable double bedroom (which can be converted into a twin room) with an en-suite bathroom with a shower, and a bathroom suitable for guests with disabilities.

Accessed by an exceptional stone and wrought iron staircase, the first floor features a comfortable double bedroom and two twin rooms. A single bed can be added to these rooms on request. On the same floor, you will also find three en-suite bathrooms with showers. Please note that the villa