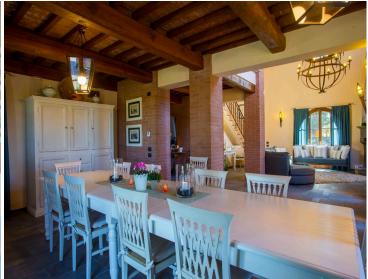

The ground floor boasts a living and dining area with a large table, comfortable sofas and armchairs, and a spacious lounge area complete with a fireplace. As the evening falls, gather around the fireplace and enjoy a glass of wine with your fellow guests. On the same floor, you will also find a fully equipped kitchen. The ground floor also houses a comfortable double bedroom (which can be converted into a twin room) with an en-suite bathroom with a shower, and a bathroom suitable for guests with disabilities.