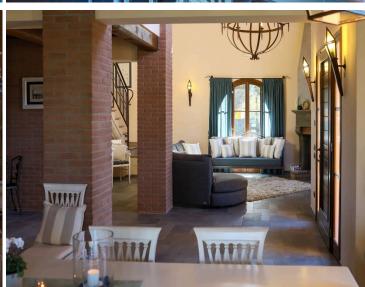

The ground floor boasts a living and dining area with a large table, comfortable sofas and armchairs, and a spacious lounge area complete with a fireplace. As the evening falls, gather around the fireplace and enjoy a glass of wine with your fellow guests. On the same floor, you will also find a fully equipped kitchen. The ground floor also houses a comfortable double bedroom (which can be converted into a twin room) with an en-suite bathroom with a shower, and a bathroom suitable for guests with disabilities.

Accessed by an exceptional stone and wrought iron staircase, the first floor features a comfortable double bedroom and two twin rooms. A single bed can be added to these rooms on request. On the same floor, you will also find three en-suite bathrooms with showers. Please note that the villa