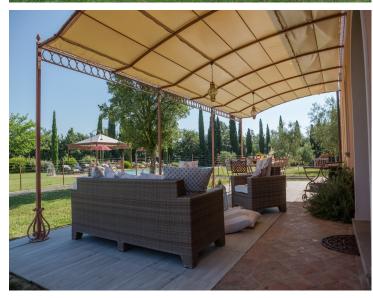

Surrounded by a beautiful garden, the villa boasts a magnificent pool with a Jacuzzi and Roman steps, along with a spacious poolside area furnished with comfortable sun loungers, inviting guests to sit back and unwind. Offering a calm atmosphere, the poolside area provides an idyllic spot for basking in the sun and enjoying moments of relaxation with a good book. The garden also features a porch sheltered by a wrought iron pergola, where you can enjoy Italian meals or simply relax on comfortable sofas.