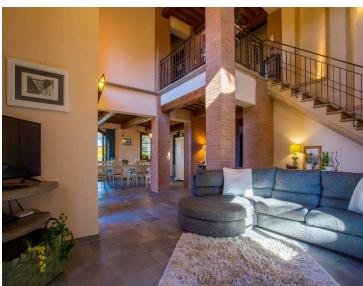

The ground floor boasts a living and dining area with a large table, comfortable sofas and armchairs, and a spacious lounge area complete with a fireplace. As the evening falls, gather around the fireplace and enjoy a glass of wine with your fellow guests. On the same floor, you will also find a fully equipped kitchen. The ground floor also houses a comfortable double bedroom (which can be converted into a twin room) with an en-suite bathroom with a shower, and a bathroom suitable for guests with disabilities.

Accessed by an exceptional stone and wrought iron staircase, the first floor features a comfortable double bedroom and two twin rooms. A single bed can be added to these rooms on request. On the same floor, you will also find three en-suite bathrooms with showers. Please note that the villa