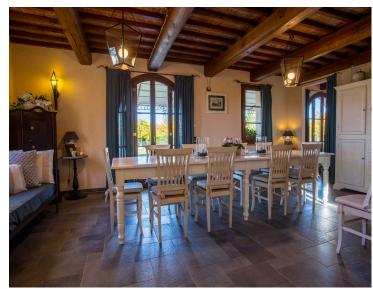

The ground floor boasts a living and dining area with a large table, comfortable sofas and armchairs, and a spacious lounge area complete with a fireplace. As the evening falls, gather around the fireplace and enjoy a glass of wine with your fellow guests. On the same floor, you will also find a fully equipped kitchen. The ground floor also houses a comfortable double bedroom (which can be converted into a twin room) with an en-suite bathroom with a shower, and a bathroom suitable for guests with disabilities.