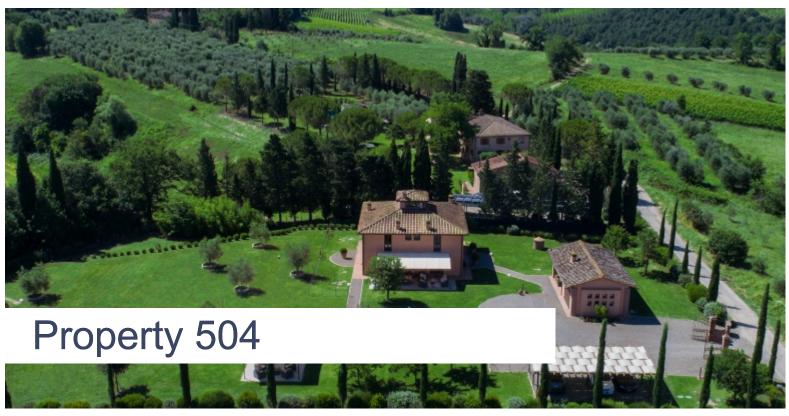

# **DESCRIPTION**

Property 504 - PECCIOLI

4 Bedrooms

### The Property

Set in the serene countryside of gently rolling hills, Property 504 provides the perfect retreat for those seeking complete privacy and relaxation in the heart of Tuscany. Offering a tranquil atmosphere, this magnificent 17th-century villa has been carefully restored to the highest standards while preserving the character of a traditional Tuscan farmhouse. Property 504 can accommodate up to eleven guests (eight guests plus three additional guests), featuring four bedrooms and five bathrooms spread over two floors.