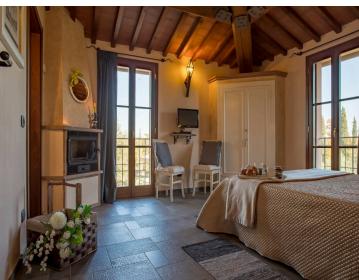

The ground floor boasts a living and dining area with a large table, comfortable sofas and armchairs, and a spacious lounge area complete with a fireplace. As the evening falls, gather around the fireplace and enjoy a glass of wine with your fellow guests. On the same floor, you will also find a fully equipped kitchen. The ground floor also houses a comfortable double bedroom (which can be converted into a twin room) with an en-suite bathroom with a shower, and a bathroom suitable for guests with disabilities.

Accessed by an exceptional stone and wrought iron staircase, the first floor features a comfortable double bedroom and two twin rooms. A single bed can be added to these rooms on request. On the same floor, you will also find three en-suite bathrooms with showers. Please note that the villa