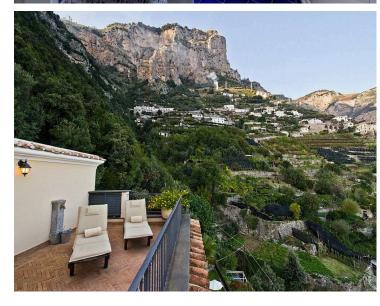

#### The Property

Built on the sloping cliff in front of the sea, Property 538 boasts expansive panoramic views of the ocean, beautiful terraces, and an exclusive swimming pool, providing the ultimate retreat in one of the most evocative corners of the Amalfi Coast. Nestled between an infinite blue sky and an azure sea, the spectacular clifftop setting of the villa ensures superb panoramas. This historic villa can accommodate up to twelve guests, featuring six double bedrooms and five bathrooms spread over three levels.

With stunning views of the sea, the villa boasts an exceptional infinity pool and a generous poolside area furnished with comfortable sun loungers and deckchairs for basking in the sun. On the middle level of the villa, which serves as the entrance level, you will find a spacious living room paved with terracotta tiles and featuring high vaulted ceilings. Through a French door, the living room has direct access to a terrace with sea views. From the living room, you can also access a generous, partly shaded, patio with a barbecue.