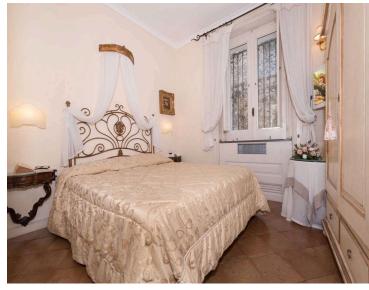

### Mattress sizes and bed dimensions

6 Double Bedrooms.The beds are 190x90 cm. All double bedrooms can be transformed into twin rooms.

Flooded with natural light, the middle level also houses a spacious, fully equipped kitchen with a high-vaulted ceiling, elegant furnishings, an impressive stone fireplace, and a large dining table that can accommodate up to twelve guests. On the same level, you will find three comfortable double bedrooms and two bathrooms, one with a Jacuzzi bathtub and shower, and the other with a large shower. Both bathrooms can be accessed from the corridor.

Accessed from the terrace along an external stairway, the top level of the villa houses a generous suite featuring a double bedroom, a sitting area, and an en-suite bathroom with a large shower. On the top level, you will also find a spacious terrace with sun loungers and sea views. On the lower level, which is at garden level, you will find a suite featuring a double bedroom, a sitting area, and an en-suite