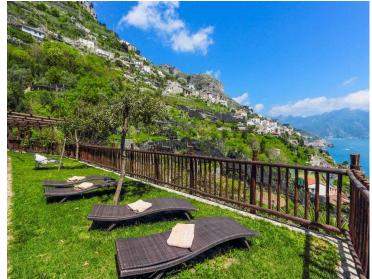

With stunning views of the sea, the villa boasts an exceptional infinity pool and a generous poolside area furnished with comfortable sun loungers and deckchairs for basking in the sun. On the middle level of the villa, which serves as the entrance level, you will find a spacious living room paved with terracotta tiles and featuring high vaulted ceilings. Through a French door, the living room has direct access to a terrace with sea views. From the living room, you can also access a generous, partly shaded, patio with a barbecue.