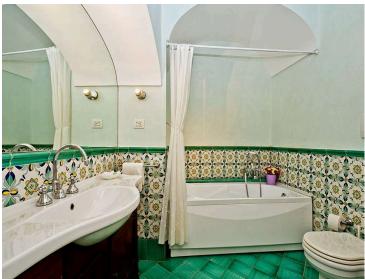

Flooded with natural light, the middle level also houses a spacious, fully equipped kitchen with a high-vaulted ceiling, elegant furnishings, an impressive stone fireplace, and a large dining table that can accommodate up to twelve guests. On the same level, you will find three comfortable double bedrooms and two bathrooms, one with a Jacuzzi bathtub and shower, and the other with a large shower. Both bathrooms can be accessed from the corridor.