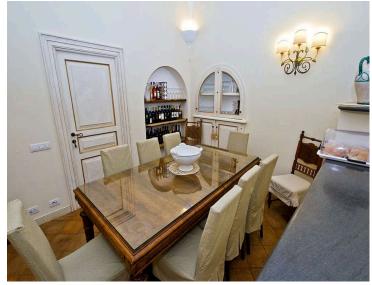

Flooded with natural light, the middle level also houses a spacious, fully equipped kitchen with a high-vaulted ceiling, elegant furnishings, an impressive stone fireplace, and a large dining table that can accommodate up to twelve guests. On the same level, you will find three comfortable double bedrooms and two bathrooms, one with a Jacuzzi bathtub and shower, and the other with a large shower. Both bathrooms can be accessed from the corridor.