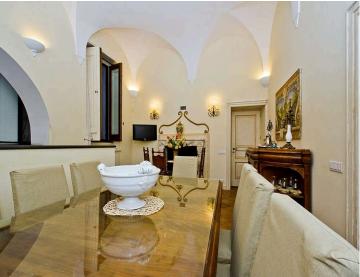

Flooded with natural light, the middle level also houses a spacious, fully equipped kitchen with a high-vaulted ceiling, elegant furnishings, an impressive stone fireplace, and a large dining table that can accommodate up to twelve guests. On the same level, you will find three comfortable double bedrooms and two bathrooms, one with a Jacuzzi bathtub and shower, and the other with a large shower. Both bathrooms can be accessed from the corridor.