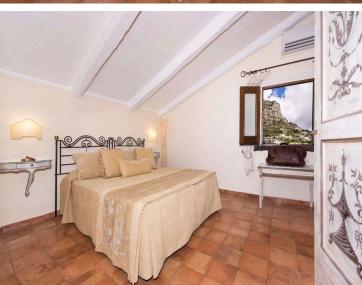

Flooded with natural light, the middle level also houses a spacious, fully equipped kitchen with a high-vaulted ceiling, elegant furnishings, an impressive stone fireplace, and a large dining table that can accommodate up to twelve guests. On the same level, you will find three comfortable double bedrooms and two bathrooms, one with a Jacuzzi bathtub and shower, and the other with a large shower. Both bathrooms can be accessed from the corridor.

Accessed from the terrace along an external stairway, the top level of the villa houses a generous suite featuring a double bedroom, a sitting area, and an en-suite bathroom with a large shower. On the top level, you will also find a spacious terrace with sun loungers and sea views. On the lower level, which is at garden level, you will find a suite featuring a double bedroom, a sitting area, and an en-suite