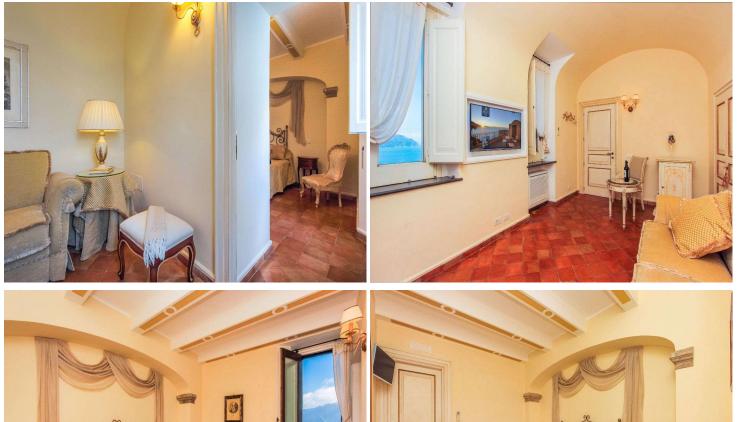

With stunning views of the sea, the villa boasts an exceptional infinity pool and a generous poolside area furnished with comfortable sun loungers and deckchairs for basking in the sun. On the middle level of the villa, which serves as the entrance level, you will find a spacious living room paved with terracotta tiles and featuring high vaulted ceilings. Through a French door, the living room has direct access to a terrace with sea views. From the living room, you can also access a generous, partly shaded, patio with a barbecue.

Flooded with natural light, the middle level also houses a spacious, fully equipped kitchen with a high-vaulted ceiling, elegant furnishings, an impressive stone fireplace, and a large dining table that can accommodate up to twelve guests. On the same level, you will find three comfortable double bedrooms and two bathrooms, one with a Jacuzzi bathtub and shower, and the other with a large shower. Both bathrooms can be accessed from the corridor.

Accessed from the terrace along an external stairway, the top level of the villa houses a generous suite featuring a double bedroom, a sitting area, and an en-suite bathroom with a large shower. On the top level, you will also find a spacious terrace with sun loungers and sea views. On the lower level, which is at garden level, you will find a suite featuring a double bedroom, a sitting area, and an en-suite