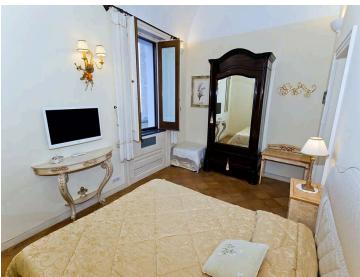

### Mattress sizes and bed dimensions

6 Double Bedrooms.The beds are 190x90 cm. All double bedrooms can be transformed into twin rooms.

#### The Property

Built on the sloping cliff in front of the sea, Property 538 boasts expansive panoramic views of the ocean, beautiful terraces, and an exclusive swimming pool, providing the ultimate retreat in one of the most evocative corners of the Amalfi Coast. Nestled between an infinite blue sky and an azure sea, the spectacular clifftop setting of the villa ensures superb panoramas. This historic villa can accommodate up to twelve guests, featuring six double bedrooms and five bathrooms spread over three levels.

Flooded with natural light, the middle level also houses a spacious, fully equipped kitchen with a high-vaulted ceiling, elegant furnishings, an impressive stone fireplace, and a large dining table that can accommodate up to twelve guests. On the same level, you will find three comfortable double bedrooms and two bathrooms, one with a Jacuzzi bathtub and shower, and the other with a large shower. Both bathrooms can be accessed from the corridor.