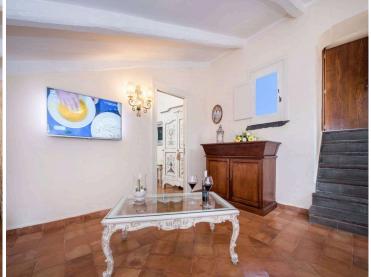

With stunning views of the sea, the villa boasts an exceptional infinity pool and a generous poolside area furnished with comfortable sun loungers and deckchairs for basking in the sun. On the middle level of the villa, which serves as the entrance level, you will find a spacious living room paved with terracotta tiles and featuring high vaulted ceilings. Through a French door, the living room has direct access to a terrace with sea views. From the living room, you can also access a generous, partly shaded, patio with a barbecue.

Flooded with natural light, the middle level also houses a spacious, fully equipped kitchen with a high-vaulted ceiling, elegant furnishings, an impressive stone fireplace, and a large dining table that can accommodate up to twelve guests. On the same level, you will find three comfortable double bedrooms and two bathrooms, one with a Jacuzzi bathtub and shower, and the other with a large shower. Both bathrooms can be accessed from the corridor.