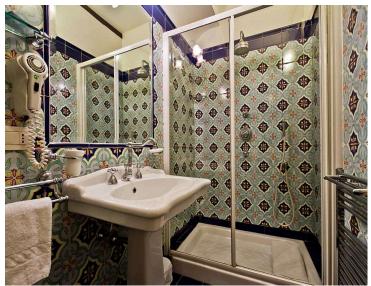

Flooded with natural light, the middle level also houses a spacious, fully equipped kitchen with a high-vaulted ceiling, elegant furnishings, an impressive stone fireplace, and a large dining table that can accommodate up to twelve guests. On the same level, you will find three comfortable double bedrooms and two bathrooms, one with a Jacuzzi bathtub and shower, and the other with a large shower. Both bathrooms can be accessed from the corridor.