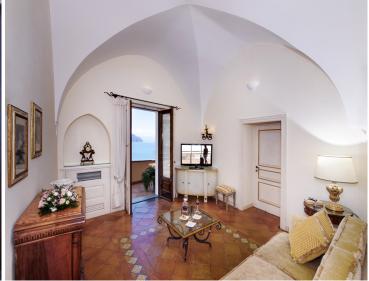

With stunning views of the sea, the villa boasts an exceptional infinity pool and a generous poolside area furnished with comfortable sun loungers and deckchairs for basking in the sun. On the middle level of the villa, which serves as the entrance level, you will find a spacious living room paved with terracotta tiles and featuring high vaulted ceilings. Through a French door, the living room has direct access to a terrace with sea views. From the living room, you can also access a generous, partly shaded, patio with a barbecue.

Flooded with natural light, the middle level also houses a spacious, fully equipped kitchen with a high-vaulted ceiling, elegant furnishings, an impressive stone fireplace, and a large dining table that can accommodate up to twelve guests. On the same level, you will find three comfortable double bedrooms and two bathrooms, one with a Jacuzzi bathtub and shower, and the other with a large shower. Both bathrooms can be accessed from the corridor.