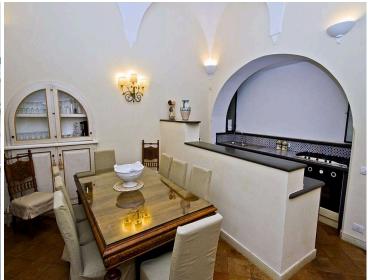

Flooded with natural light, the middle level also houses a spacious, fully equipped kitchen with a high-vaulted ceiling, elegant furnishings, an impressive stone fireplace, and a large dining table that can accommodate up to twelve guests. On the same level, you will find three comfortable double bedrooms and two bathrooms, one with a Jacuzzi bathtub and shower, and the other with a large shower. Both bathrooms can be accessed from the corridor.