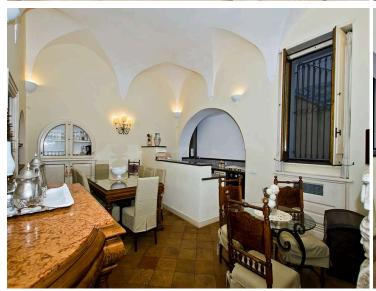

With stunning views of the sea, the villa boasts an exceptional infinity pool and a generous poolside area furnished with comfortable sun loungers and deckchairs for basking in the sun. On the middle level of the villa, which serves as the entrance level, you will find a spacious living room paved with terracotta tiles and featuring high vaulted ceilings. Through a French door, the living room has direct access to a terrace with sea views. From the living room, you can also access a generous, partly shaded, patio with a barbecue.

Flooded with natural light, the middle level also houses a spacious, fully equipped kitchen with a high-vaulted ceiling, elegant furnishings, an impressive stone fireplace, and a large dining table that can accommodate up to twelve guests. On the same level, you will find three comfortable double bedrooms and two bathrooms, one with a Jacuzzi bathtub and shower, and the other with a large shower. Both bathrooms can be accessed from the corridor.