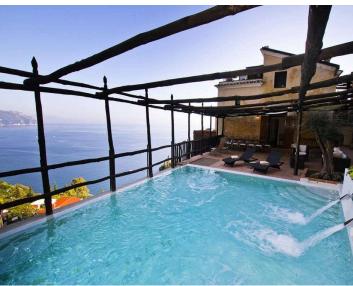

## 

Infinity pool.6 x 8 m.Depth: 1,10 to 1,60 m.

Heating with wall splits. Included up to 300 kWh. Beyond this limit, it is available at an extra cost, according to consumption.

With stunning views of the sea, the villa boasts an exceptional infinity pool and a generous poolside area furnished with comfortable sun loungers and deckchairs for basking in the sun. On the middle level of the villa, which serves as the entrance level, you will find a spacious living room paved with terracotta tiles and featuring high vaulted ceilings. Through a French door, the living room has direct access to a terrace with sea views. From the living room, you can also access a generous, partly shaded, patio with a barbecue.