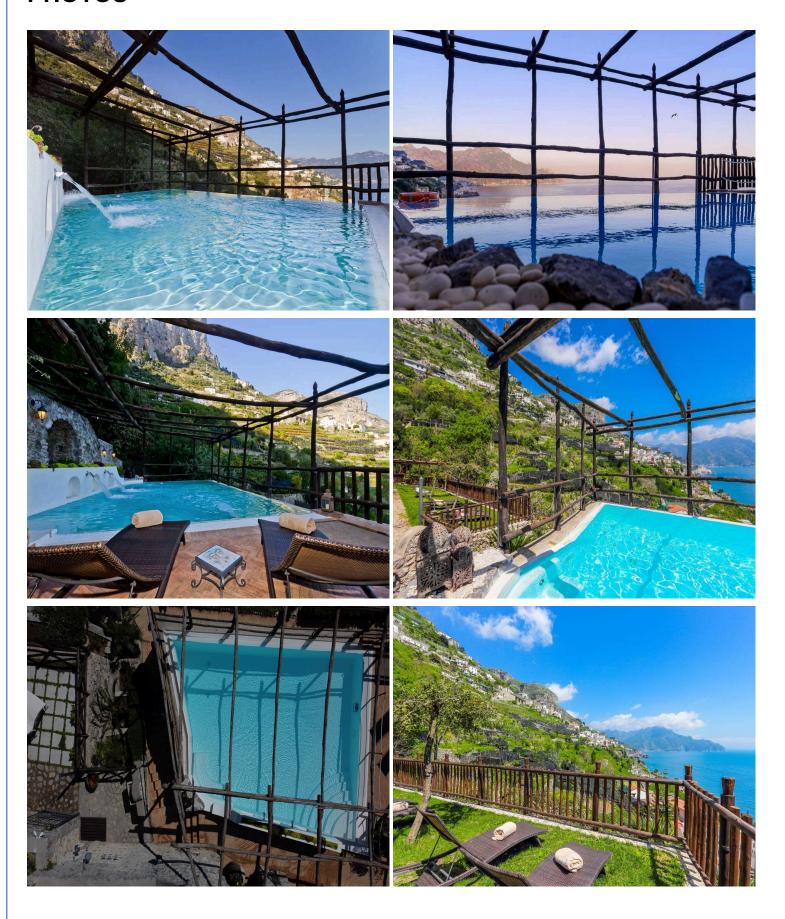

## 

Infinity pool.6 x 8 m.Depth: 1,10 to 1,60 m.

Heating with wall splits. Included up to 300 kWh. Beyond this limit, it is available at an extra cost, according to consumption.

#### The Property

Built on the sloping cliff in front of the sea, Property 538 boasts expansive panoramic views of the ocean, beautiful terraces, and an exclusive swimming pool, providing the ultimate retreat in one of the most evocative corners of the Amalfi Coast. Nestled between an infinite blue sky and an azure sea, the spectacular clifftop setting of the villa ensures superb panoramas. This historic villa can accommodate up to twelve guests, featuring six double bedrooms and five bathrooms spread over three levels.

With stunning views of the sea, the villa boasts an exceptional infinity pool and a generous poolside area furnished with comfortable sun loungers and deckchairs for basking in the sun. On the middle level of the villa, which serves as the entrance level, you will find a spacious living room paved with terracotta tiles and featuring high vaulted ceilings. Through a French door, the living room has direct access to a terrace with sea views. From the living room, you can also access a generous, partly shaded, patio with a barbecue.