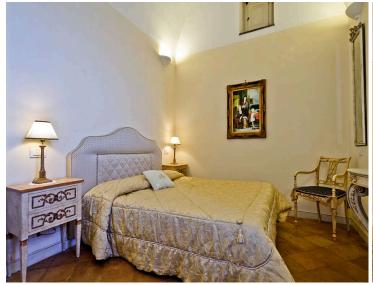

### Mattress sizes and bed dimensions

6 Double Bedrooms.The beds are 190x90 cm. All double bedrooms can be transformed into twin rooms.

Flooded with natural light, the middle level also houses a spacious, fully equipped kitchen with a high-vaulted ceiling, elegant furnishings, an impressive stone fireplace, and a large dining table that can accommodate up to twelve guests. On the same level, you will find three comfortable double bedrooms and two bathrooms, one with a Jacuzzi bathtub and shower, and the other with a large shower. Both bathrooms can be accessed from the corridor.

Accessed from the terrace along an external stairway, the top level of the villa houses a generous suite featuring a double bedroom, a sitting area, and an en-suite bathroom with a large shower. On the top level, you will also find a spacious terrace with sun loungers and sea views. On the lower level, which is at garden level, you will find a suite featuring a double bedroom, a sitting area, and an en-suite