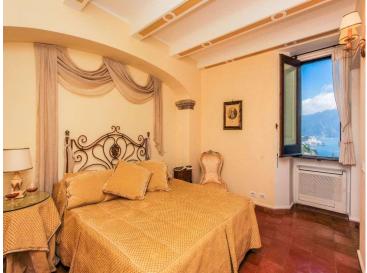

### Mattress sizes and bed dimensions

6 Double Bedrooms.The beds are 190x90 cm. All double bedrooms can be transformed into twin rooms.

#### The Property

Built on the sloping cliff in front of the sea, Property 538 boasts expansive panoramic views of the ocean, beautiful terraces, and an exclusive swimming pool, providing the ultimate retreat in one of the most evocative corners of the Amalfi Coast. Nestled between an infinite blue sky and an azure sea, the spectacular clifftop setting of the villa ensures superb panoramas. This historic villa can accommodate up to twelve guests, featuring six double bedrooms and five bathrooms spread over three levels.

Flooded with natural light, the middle level also houses a spacious, fully equipped kitchen with a high-vaulted ceiling, elegant furnishings, an impressive stone fireplace, and a large dining table that can accommodate up to twelve guests. On the same level, you will find three comfortable double bedrooms and two bathrooms, one with a Jacuzzi bathtub and shower, and the other with a large shower. Both bathrooms can be accessed from the corridor.