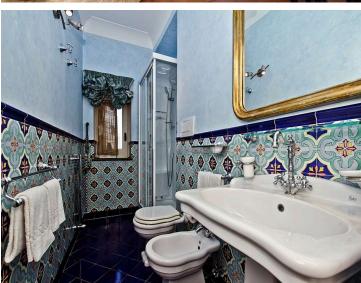

#### Bath amenities

Replacement during the stay if necessary.

Flooded with natural light, the middle level also houses a spacious, fully equipped kitchen with a high-vaulted ceiling, elegant furnishings, an impressive stone fireplace, and a large dining table that can accommodate up to twelve guests. On the same level, you will find three comfortable double bedrooms and two bathrooms, one with a Jacuzzi bathtub and shower, and the other with a large shower. Both bathrooms can be accessed from the corridor.