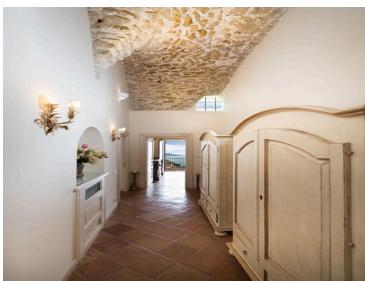

With stunning views of the sea, the villa boasts an exceptional infinity pool and a generous poolside area furnished with comfortable sun loungers and deckchairs for basking in the sun. On the middle level of the villa, which serves as the entrance level, you will find a spacious living room paved with terracotta tiles and featuring high vaulted ceilings. Through a French door, the living room has direct access to a terrace with sea views. From the living room, you can also access a generous, partly shaded, patio with a barbecue.