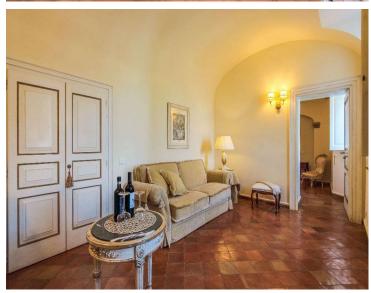

With stunning views of the sea, the villa boasts an exceptional infinity pool and a generous poolside area furnished with comfortable sun loungers and deckchairs for basking in the sun. On the middle level of the villa, which serves as the entrance level, you will find a spacious living room paved with terracotta tiles and featuring high vaulted ceilings. Through a French door, the living room has direct access to a terrace with sea views. From the living room, you can also access a generous, partly shaded, patio with a barbecue.

Flooded with natural light, the middle level also houses a spacious, fully equipped kitchen with a high-vaulted ceiling, elegant furnishings, an impressive stone fireplace, and a large dining table that can accommodate up to twelve guests. On the same level, you will find three comfortable double bedrooms and two bathrooms, one with a Jacuzzi bathtub and shower, and the other with a large shower. Both bathrooms can be accessed from the corridor.