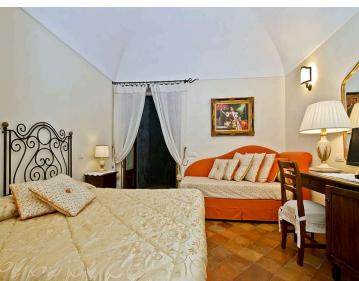

Flooded with natural light, the middle level also houses a spacious, fully equipped kitchen with a high-vaulted ceiling, elegant furnishings, an impressive stone fireplace, and a large dining table that can accommodate up to twelve guests. On the same level, you will find three comfortable double bedrooms and two bathrooms, one with a Jacuzzi bathtub and shower, and the other with a large shower. Both bathrooms can be accessed from the corridor.

Accessed from the terrace along an external stairway, the top level of the villa houses a generous suite featuring a double bedroom, a sitting area, and an en-suite bathroom with a large shower. On the top level, you will also find a spacious terrace with sun loungers and sea views. On the lower level, which is at garden level, you will find a suite featuring a double bedroom, a sitting area, and an en-suite