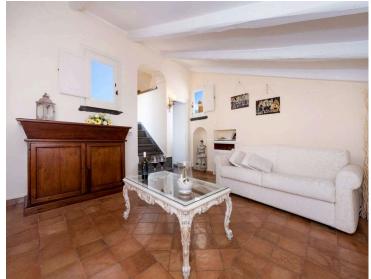

With stunning views of the sea, the villa boasts an exceptional infinity pool and a generous poolside area furnished with comfortable sun loungers and deckchairs for basking in the sun. On the middle level of the villa, which serves as the entrance level, you will find a spacious living room paved with terracotta tiles and featuring high vaulted ceilings. Through a French door, the living room has direct access to a terrace with sea views. From the living room, you can also access a generous, partly shaded, patio with a barbecue.

Flooded with natural light, the middle level also houses a spacious, fully equipped kitchen with a high-vaulted ceiling, elegant furnishings, an impressive stone fireplace, and a large dining table that can accommodate up to twelve guests. On the same level, you will find three comfortable double bedrooms and two bathrooms, one with a Jacuzzi bathtub and shower, and the other with a large shower. Both bathrooms can be accessed from the corridor.