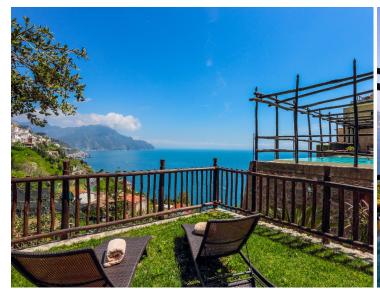

#### The Property

Built on the sloping cliff in front of the sea, Property 538 boasts expansive panoramic views of the ocean, beautiful terraces, and an exclusive swimming pool, providing the ultimate retreat in one of the most evocative corners of the Amalfi Coast. Nestled between an infinite blue sky and an azure sea, the spectacular clifftop setting of the villa ensures superb panoramas. This historic villa can accommodate up to twelve guests, featuring six double bedrooms and five bathrooms spread over three levels.

With stunning views of the sea, the villa boasts an exceptional infinity pool and a generous poolside area furnished with comfortable sun loungers and deckchairs for basking in the sun. On the middle level of the villa, which serves as the entrance level, you will find a spacious living room paved with terracotta tiles and featuring high vaulted ceilings. Through a French door, the living room has direct access to a terrace with sea views. From the living room, you can also access a generous, partly shaded, patio with a barbecue.