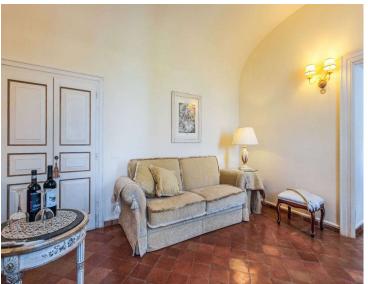

With stunning views of the sea, the villa boasts an exceptional infinity pool and a generous poolside area furnished with comfortable sun loungers and deckchairs for basking in the sun. On the middle level of the villa, which serves as the entrance level, you will find a spacious living room paved with terracotta tiles and featuring high vaulted ceilings. Through a French door, the living room has direct access to a terrace with sea views. From the living room, you can also access a generous, partly shaded, patio with a barbecue.

Flooded with natural light, the middle level also houses a spacious, fully equipped kitchen with a high-vaulted ceiling, elegant furnishings, an impressive stone fireplace, and a large dining table that can accommodate up to twelve guests. On the same level, you will find three comfortable double bedrooms and two bathrooms, one with a Jacuzzi bathtub and shower, and the other with a large shower. Both bathrooms can be accessed from the corridor.