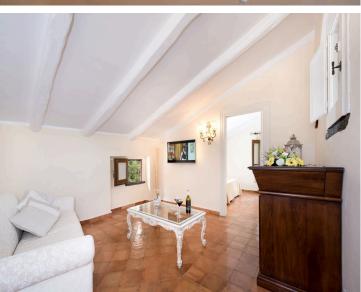

With stunning views of the sea, the villa boasts an exceptional infinity pool and a generous poolside area furnished with comfortable sun loungers and deckchairs for basking in the sun. On the middle level of the villa, which serves as the entrance level, you will find a spacious living room paved with terracotta tiles and featuring high vaulted ceilings. Through a French door, the living room has direct access to a terrace with sea views. From the living room, you can also access a generous, partly shaded, patio with a barbecue.

Flooded with natural light, the middle level also houses a spacious, fully equipped kitchen with a high-vaulted ceiling, elegant furnishings, an impressive stone fireplace, and a large dining table that can accommodate up to twelve guests. On the same level, you will find three comfortable double bedrooms and two bathrooms, one with a Jacuzzi bathtub and shower, and the other with a large shower. Both bathrooms can be accessed from the corridor.