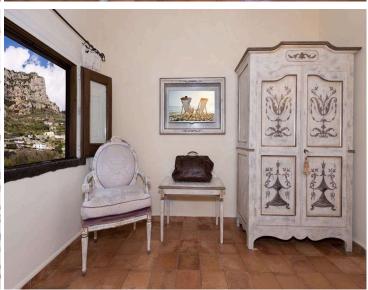

### Mattress sizes and bed dimensions

6 Double Bedrooms.The beds are 190x90 cm. All double bedrooms can be transformed into twin rooms.

Flooded with natural light, the middle level also houses a spacious, fully equipped kitchen with a high-vaulted ceiling, elegant furnishings, an impressive stone fireplace, and a large dining table that can accommodate up to twelve guests. On the same level, you will find three comfortable double bedrooms and two bathrooms, one with a Jacuzzi bathtub and shower, and the other with a large shower. Both bathrooms can be accessed from the corridor.