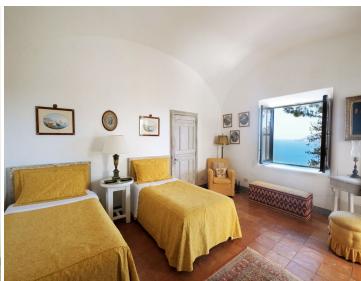

#### Main Villa:

The ground floor of the main villa includes two elegantly appointed double bedrooms, each with an ensuite bathroom featuring a shower. A spacious terrace, a sitting and dining area in the garden, and a central hallway with a staircase complete this level, ensuring both comfort and style. The first floor offers

a king-sized double bedroom and a twin bedroom, accompanied by two bathrooms with showers. A formal dining room, a fully-equipped kitchen, and a dining terrace ensure convenience and sophistication.