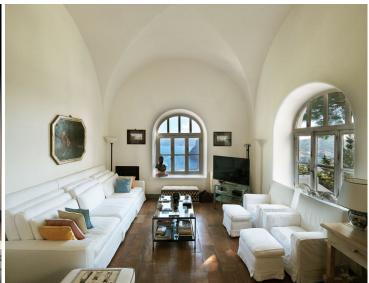

## The Property

Nestled on the idyllic island of Capri, Property 1551365421 is a luxurious haven offering breathtaking views and timeless elegance. This extraordinary property is surrounded by magical gardens adorned with vibrant bougainvillea, fragrant roses, and delicate jasmine. Guests can enjoy stunning panoramas of Mount Vesuvius, Naples Bay, the Amalfi Coast, and the island of Capri itself. With a total of six bedrooms, Villa Riva can accommodate up to twelve guests, making it perfect for large gatherings.

#### Main Villa:

The ground floor of the main villa includes two elegantly appointed double bedrooms, each with an ensuite bathroom featuring a shower. A spacious terrace, a sitting and dining area in the garden, and a central hallway with a staircase complete this level, ensuring both comfort and style. The first floor offers

a king-sized double bedroom and a twin bedroom, accompanied by two bathrooms with showers. A formal dining room, a fully-equipped kitchen, and a dining terrace ensure convenience and sophistication.