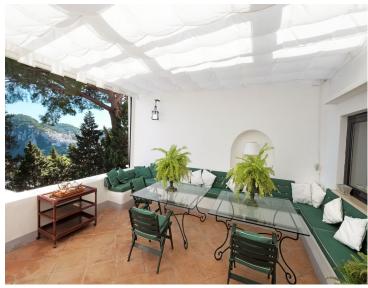

Outdoors, a large terrace is perfect for enjoying drinks with breathtaking views, while the garden dining area overlooking the bay offers a serene setting for al fresco meals. The villa also includes a private swimming pool, a summer kitchen with a barbecue, and a traditional pizza oven. For added convenience, the property boasts a private funicular, ensuring effortless arrival at this exclusive retreat. The property also includes dedicated staff accommodation on-site, providing seamless service and convenience.

a king-sized double bedroom and a twin bedroom, accompanied by two bathrooms with showers. A formal dining room, a fully-equipped kitchen, and a dining terrace ensure convenience and sophistication.