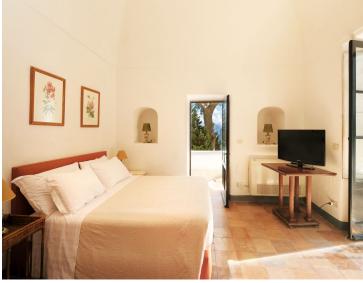

#### Main Villa:

The ground floor of the main villa includes two elegantly appointed double bedrooms, each with an ensuite bathroom featuring a shower. A spacious terrace, a sitting and dining area in the garden, and a central hallway with a staircase complete this level, ensuring both comfort and style. The first floor offers

a king-sized double bedroom and a twin bedroom, accompanied by two bathrooms with showers. A formal dining room, a fully-equipped kitchen, and a dining terrace ensure convenience and sophistication.