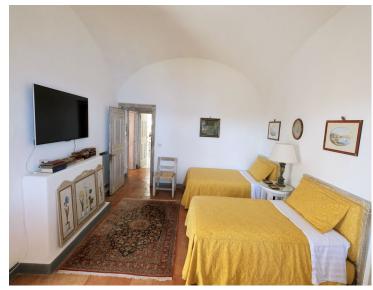

#### Main Villa:

The ground floor of the main villa includes two elegantly appointed double bedrooms, each with an ensuite bathroom featuring a shower. A spacious terrace, a sitting and dining area in the garden, and a central hallway with a staircase complete this level, ensuring both comfort and style. The first floor offers

a king-sized double bedroom and a twin bedroom, accompanied by two bathrooms with showers. A formal dining room, a fully-equipped kitchen, and a dining terrace ensure convenience and sophistication.