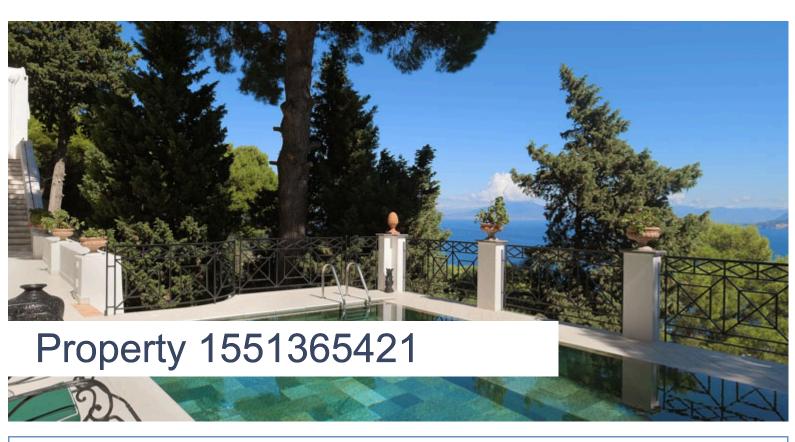

#### VILLA RIVA - CASA BOUGANVILLEA - CAPRI

## The Property

Nestled on the idyllic island of Capri, Property 1551365421 is a luxurious haven offering breathtaking views and timeless elegance. This extraordinary property is surrounded by magical gardens adorned with vibrant bougainvillea, fragrant roses, and delicate jasmine. Guests can enjoy stunning panoramas of Mount Vesuvius, Naples Bay, the Amalfi Coast, and the island of Capri itself. With a total of six bedrooms, Villa Riva can accommodate up to twelve guests, making it perfect for large gatherings.

Outdoors, a large terrace is perfect for enjoying drinks with breathtaking views, while the garden dining area overlooking the bay offers a serene setting for al fresco meals. The villa also includes a private swimming pool, a summer kitchen with a barbecue, and a traditional pizza oven. For added convenience, the property boasts a private funicular, ensuring effortless arrival at this exclusive retreat. The property also includes dedicated staff accommodation on-site, providing seamless service and convenience.