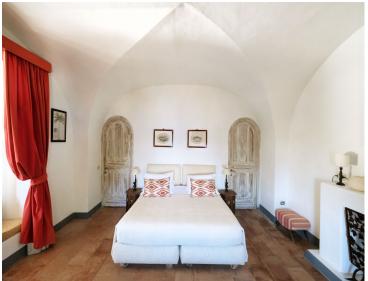

#### Main Villa:

The ground floor of the main villa includes two elegantly appointed double bedrooms, each with an ensuite bathroom featuring a shower. A spacious terrace, a sitting and dining area in the garden, and a central hallway with a staircase complete this level, ensuring both comfort and style. The first floor offers

a king-sized double bedroom and a twin bedroom, accompanied by two bathrooms with showers. A formal dining room, a fully-equipped kitchen, and a dining terrace ensure convenience and sophistication.