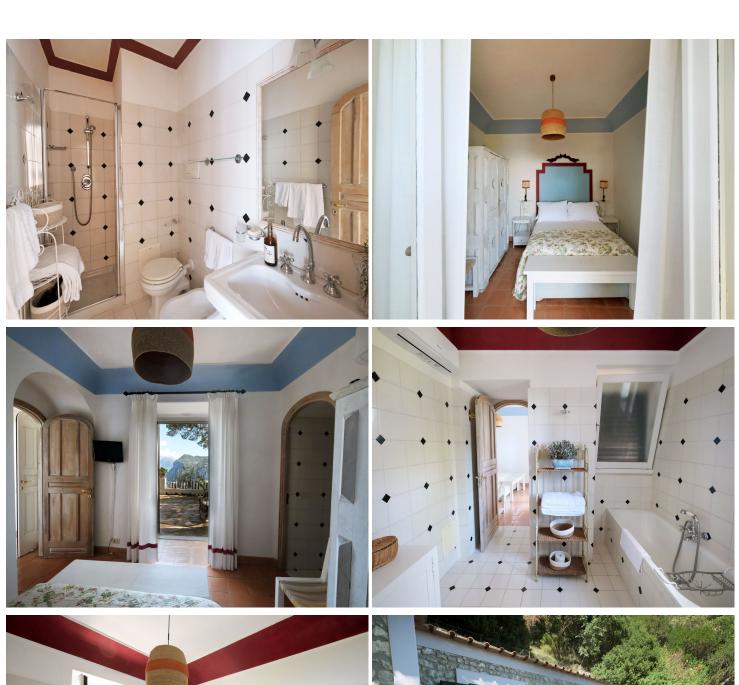

#### Main Villa:

The ground floor of the main villa includes two elegantly appointed double bedrooms, each with an ensuite bathroom featuring a shower. A spacious terrace, a sitting and dining area in the garden, and a central hallway with a staircase complete this level, ensuring both comfort and style. The first floor offers

a king-sized double bedroom and a twin bedroom, accompanied by two bathrooms with showers. A formal dining room, a fully-equipped kitchen, and a dining terrace ensure convenience and sophistication.

#### Annex:

In the annex, a welcoming living room with a kitchen corner provides flexibility and convenience, making it an ideal retreat within the villa. This space is thoughtfully designed to enhance comfort, featuring a double bedroom with an en-suite bathroom complete with a refreshing shower, and a twin bedroom with an en-suite bathroom featuring a relaxing bathtub. Surrounded by the tranquillity of the property's lush gardens, the annex offers a private and serene setting.