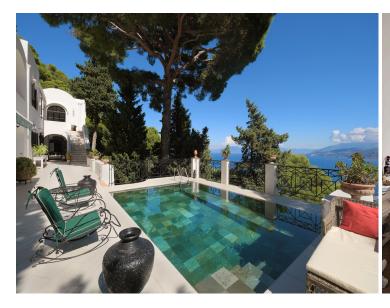

## The Property

Nestled on the idyllic island of Capri, Property 1551365421 is a luxurious haven offering breathtaking views and timeless elegance. This extraordinary property is surrounded by magical gardens adorned with vibrant bougainvillea, fragrant roses, and delicate jasmine. Guests can enjoy stunning panoramas of Mount Vesuvius, Naples Bay, the Amalfi Coast, and the island of Capri itself. With a total of six bedrooms, Villa Riva can accommodate up to twelve guests, making it perfect for large gatherings.

Outdoors, a large terrace is perfect for enjoying drinks with breathtaking views, while the garden dining area overlooking the bay offers a serene setting for al fresco meals. The villa also includes a private swimming pool, a summer kitchen with a barbecue, and a traditional pizza oven. For added convenience, the property boasts a private funicular, ensuring effortless arrival at this exclusive retreat. The property also includes dedicated staff accommodation on-site, providing seamless service and convenience.