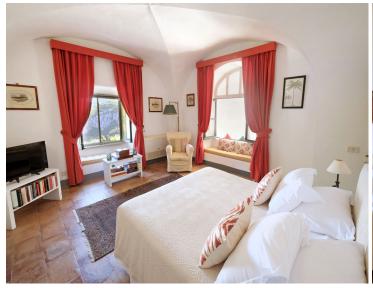

#### Main Villa:

The ground floor of the main villa includes two elegantly appointed double bedrooms, each with an ensuite bathroom featuring a shower. A spacious terrace, a sitting and dining area in the garden, and a central hallway with a staircase complete this level, ensuring both comfort and style. The first floor offers

a king-sized double bedroom and a twin bedroom, accompanied by two bathrooms with showers. A formal dining room, a fully-equipped kitchen, and a dining terrace ensure convenience and sophistication.