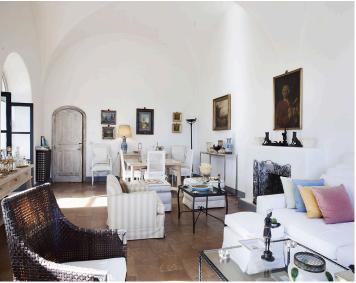

#### Main Villa:

The ground floor of the main villa includes two elegantly appointed double bedrooms, each with an ensuite bathroom featuring a shower. A spacious terrace, a sitting and dining area in the garden, and a central hallway with a staircase complete this level, ensuring both comfort and style. The first floor offers

a king-sized double bedroom and a twin bedroom, accompanied by two bathrooms with showers. A formal dining room, a fully-equipped kitchen, and a dining terrace ensure convenience and sophistication.

#### Annex:

In the annex, a welcoming living room with a kitchen corner provides flexibility and convenience, making it an ideal retreat within the villa. This space is thoughtfully designed to enhance comfort, featuring a double bedroom with an en-suite bathroom complete with a refreshing shower, and a twin bedroom with an en-suite bathroom featuring a relaxing bathtub. Surrounded by the tranquillity of the property's lush gardens, the annex offers a private and serene setting.