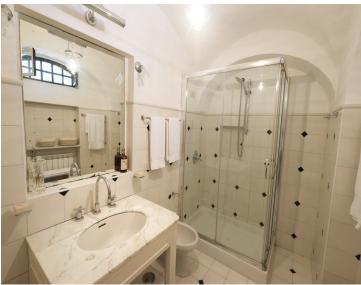

#### Main Villa:

The ground floor of the main villa includes two elegantly appointed double bedrooms, each with an ensuite bathroom featuring a shower. A spacious terrace, a sitting and dining area in the garden, and a central hallway with a staircase complete this level, ensuring both comfort and style. The first floor offers

a king-sized double bedroom and a twin bedroom, accompanied by two bathrooms with showers. A formal dining room, a fully-equipped kitchen, and a dining terrace ensure convenience and sophistication.