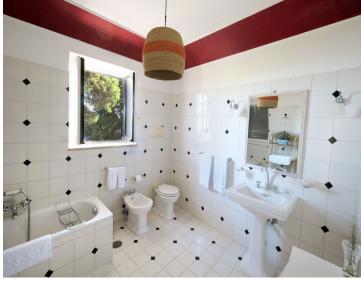

#### Main Villa:

The ground floor of the main villa includes two elegantly appointed double bedrooms, each with an ensuite bathroom featuring a shower. A spacious terrace, a sitting and dining area in the garden, and a central hallway with a staircase complete this level, ensuring both comfort and style. The first floor offers

a king-sized double bedroom and a twin bedroom, accompanied by two bathrooms with showers. A formal dining room, a fully-equipped kitchen, and a dining terrace ensure convenience and sophistication.