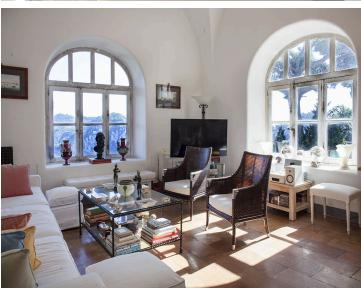

## The Property

Nestled on the idyllic island of Capri, Property 1551365421 is a luxurious haven offering breathtaking views and timeless elegance. This extraordinary property is surrounded by magical gardens adorned with vibrant bougainvillea, fragrant roses, and delicate jasmine. Guests can enjoy stunning panoramas of Mount Vesuvius, Naples Bay, the Amalfi Coast, and the island of Capri itself. With a total of six bedrooms, Villa Riva can accommodate up to twelve guests, making it perfect for large gatherings.

Outdoors, a large terrace is perfect for enjoying drinks with breathtaking views, while the garden dining area overlooking the bay offers a serene setting for al fresco meals. The villa also includes a private swimming pool, a summer kitchen with a barbecue, and a traditional pizza oven. For added convenience, the property boasts a private funicular, ensuring effortless arrival at this exclusive retreat. The property also includes dedicated staff accommodation on-site, providing seamless service and convenience.