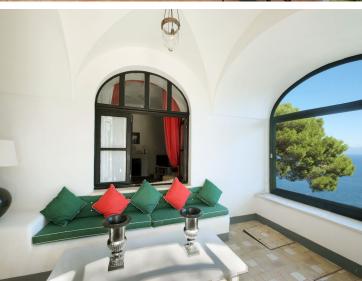

#### Main Villa:

The ground floor of the main villa includes two elegantly appointed double bedrooms, each with an ensuite bathroom featuring a shower. A spacious terrace, a sitting and dining area in the garden, and a central hallway with a staircase complete this level, ensuring both comfort and style. The first floor offers

#### Annex:

In the annex, a welcoming living room with a kitchen corner provides flexibility and convenience, making it an ideal retreat within the villa. This space is thoughtfully designed to enhance comfort, featuring a double bedroom with an en-suite bathroom complete with a refreshing shower, and a twin bedroom with an en-suite bathroom featuring a relaxing bathtub. Surrounded by the tranquillity of the property's lush gardens, the annex offers a private and serene setting.