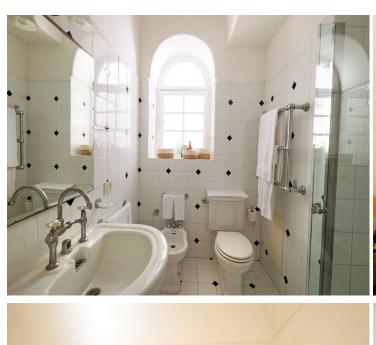

#### Main Villa:

The ground floor of the main villa includes two elegantly appointed double bedrooms, each with an ensuite bathroom featuring a shower. A spacious terrace, a sitting and dining area in the garden, and a central hallway with a staircase complete this level, ensuring both comfort and style. The first floor offers

a king-sized double bedroom and a twin bedroom, accompanied by two bathrooms with showers. A formal dining room, a fully-equipped kitchen, and a dining terrace ensure convenience and sophistication.

#### Annex:

In the annex, a welcoming living room with a kitchen corner provides flexibility and convenience, making it an ideal retreat within the villa. This space is thoughtfully designed to enhance comfort, featuring a double bedroom with an en-suite bathroom complete with a refreshing shower, and a twin bedroom with an en-suite bathroom featuring a relaxing bathtub. Surrounded by the tranquillity of the property's lush gardens, the annex offers a private and serene setting.