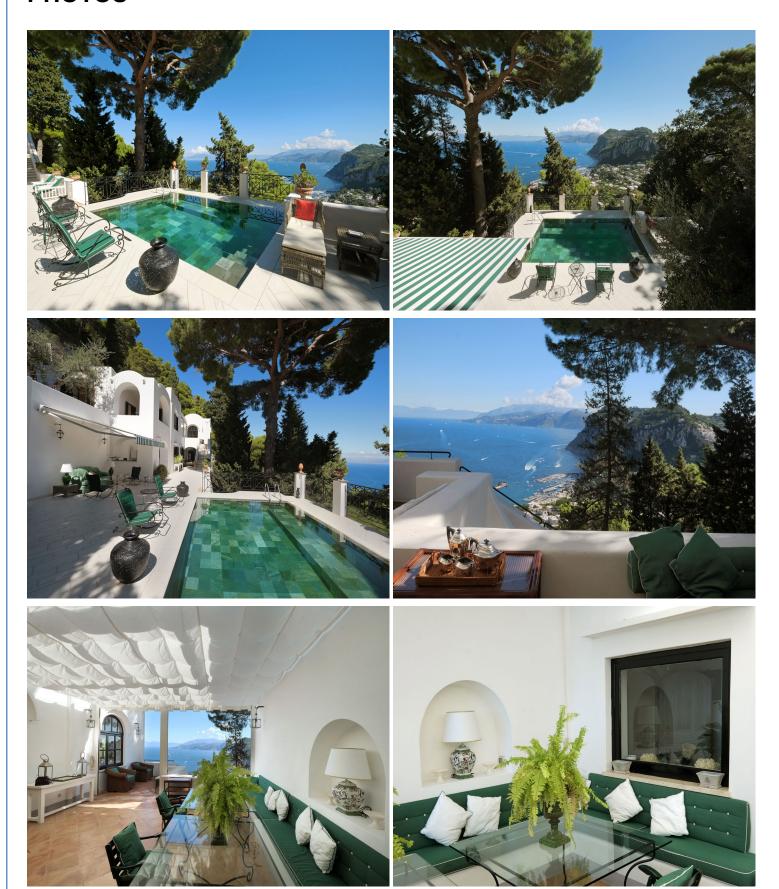

Outdoors, a large terrace is perfect for enjoying drinks with breathtaking views, while the garden dining area overlooking the bay offers a serene setting for al fresco meals. The villa also includes a private swimming pool, a summer kitchen with a barbecue, and a traditional pizza oven. For added convenience, the property boasts a private funicular, ensuring effortless arrival at this exclusive retreat. The property also includes dedicated staff accommodation on-site, providing seamless service and convenience.

#### Annex:

In the annex, a welcoming living room with a kitchen corner provides flexibility and convenience, making it an ideal retreat within the villa. This space is thoughtfully designed to enhance comfort, featuring a double bedroom with an en-suite bathroom complete with a refreshing shower, and a twin bedroom with an en-suite bathroom featuring a relaxing bathtub. Surrounded by the tranquillity of the property's lush gardens, the annex offers a private and serene setting.