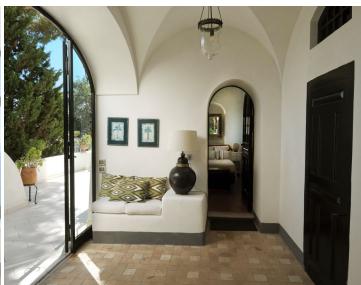

#### Main Villa:

The ground floor of the main villa includes two elegantly appointed double bedrooms, each with an ensuite bathroom featuring a shower. A spacious terrace, a sitting and dining area in the garden, and a central hallway with a staircase complete this level, ensuring both comfort and style. The first floor offers

a king-sized double bedroom and a twin bedroom, accompanied by two bathrooms with showers. A formal dining room, a fully-equipped kitchen, and a dining terrace ensure convenience and sophistication.