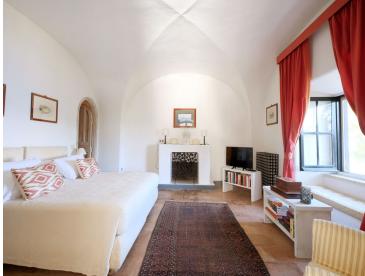

#### Main Villa:

The ground floor of the main villa includes two elegantly appointed double bedrooms, each with an ensuite bathroom featuring a shower. A spacious terrace, a sitting and dining area in the garden, and a central hallway with a staircase complete this level, ensuring both comfort and style. The first floor offers

a king-sized double bedroom and a twin bedroom, accompanied by two bathrooms with showers. A formal dining room, a fully-equipped kitchen, and a dining terrace ensure convenience and sophistication.